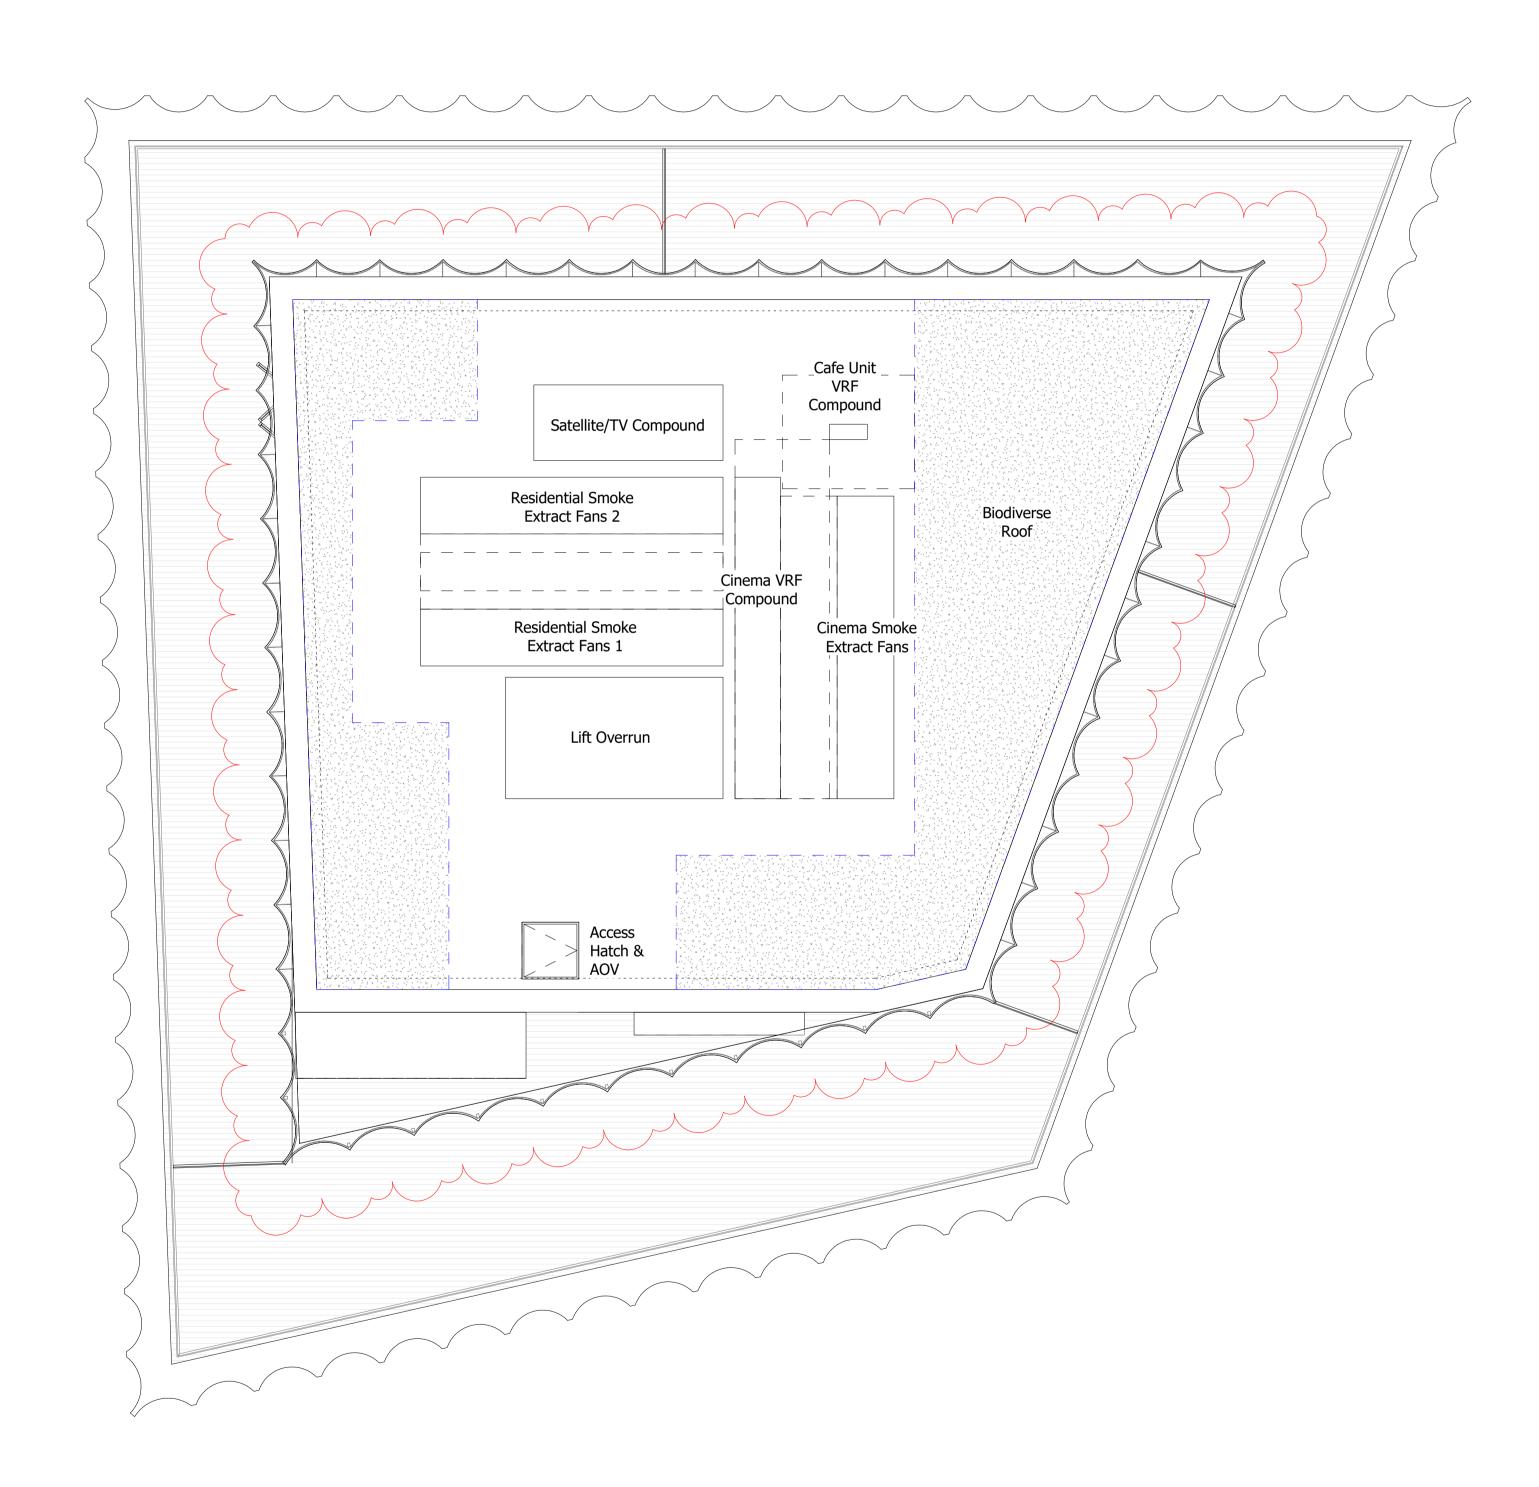

## BUILDING 01 - PROPOSED ROOF PLAN

| Drawn      | Date              | Scale                        |
|------------|-------------------|------------------------------|
| AJ         | 13/09/19          | 1 : 100 @ A1<br>1 : 200 @ A3 |
| Job Number | Drawing number    | Revision                     |
| 18125      | C645_B01_P_RF_001 | Н                            |