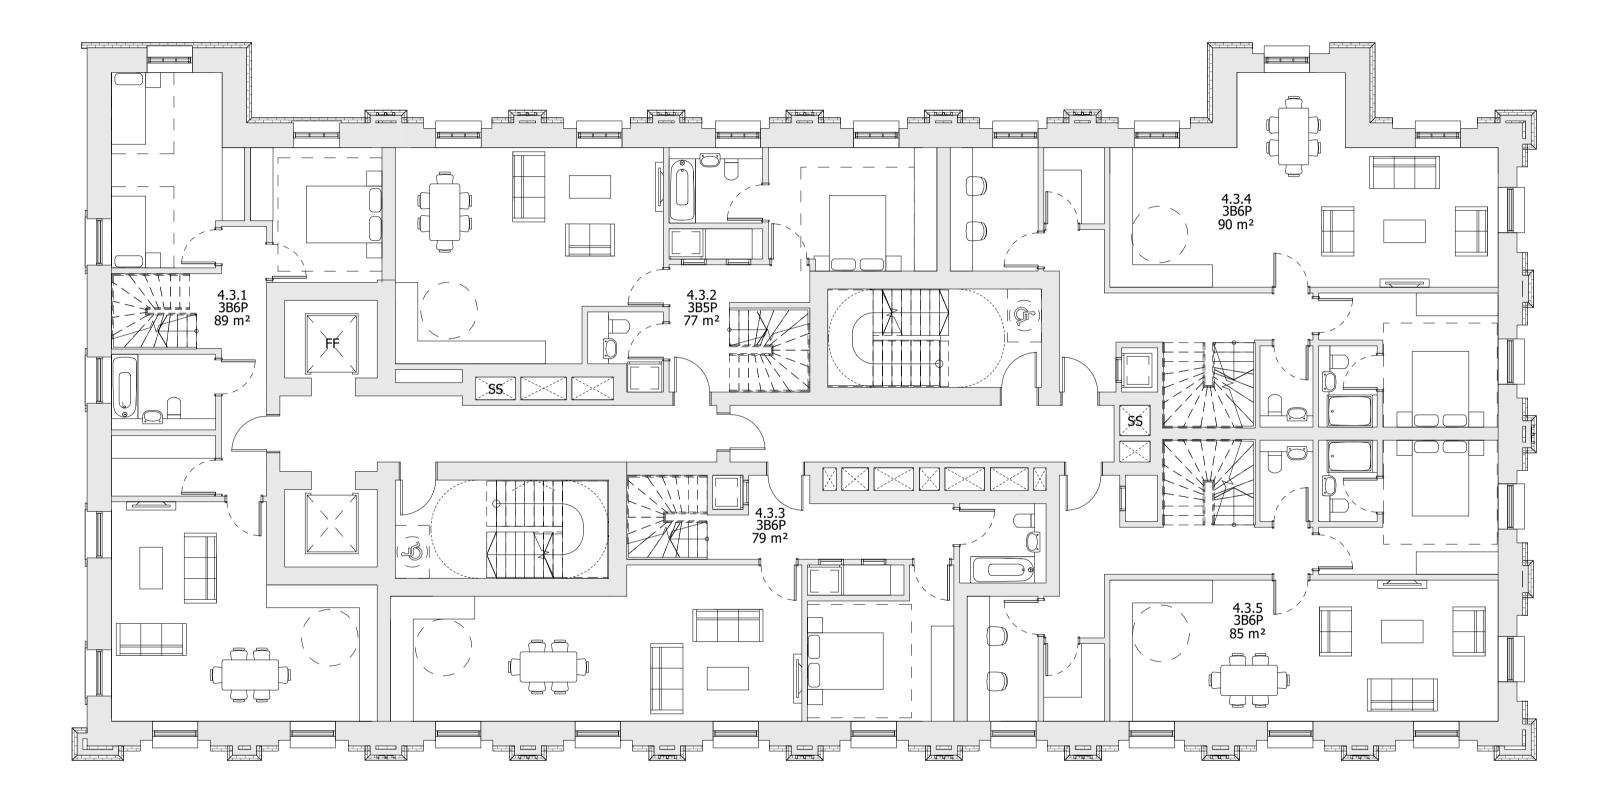

#### BUILDING 04 - PROPOSED THIRD FLOOR PLAN

| Drawn      | Date              | Scale                        |
|------------|-------------------|------------------------------|
| RKL        | 09/06/19          | 1 : 100 @ A1<br>1 : 200 @ A3 |
| Job Number | Drawing number    | Revision                     |
| 18125      | C645_B04_P_03_001 | G                            |