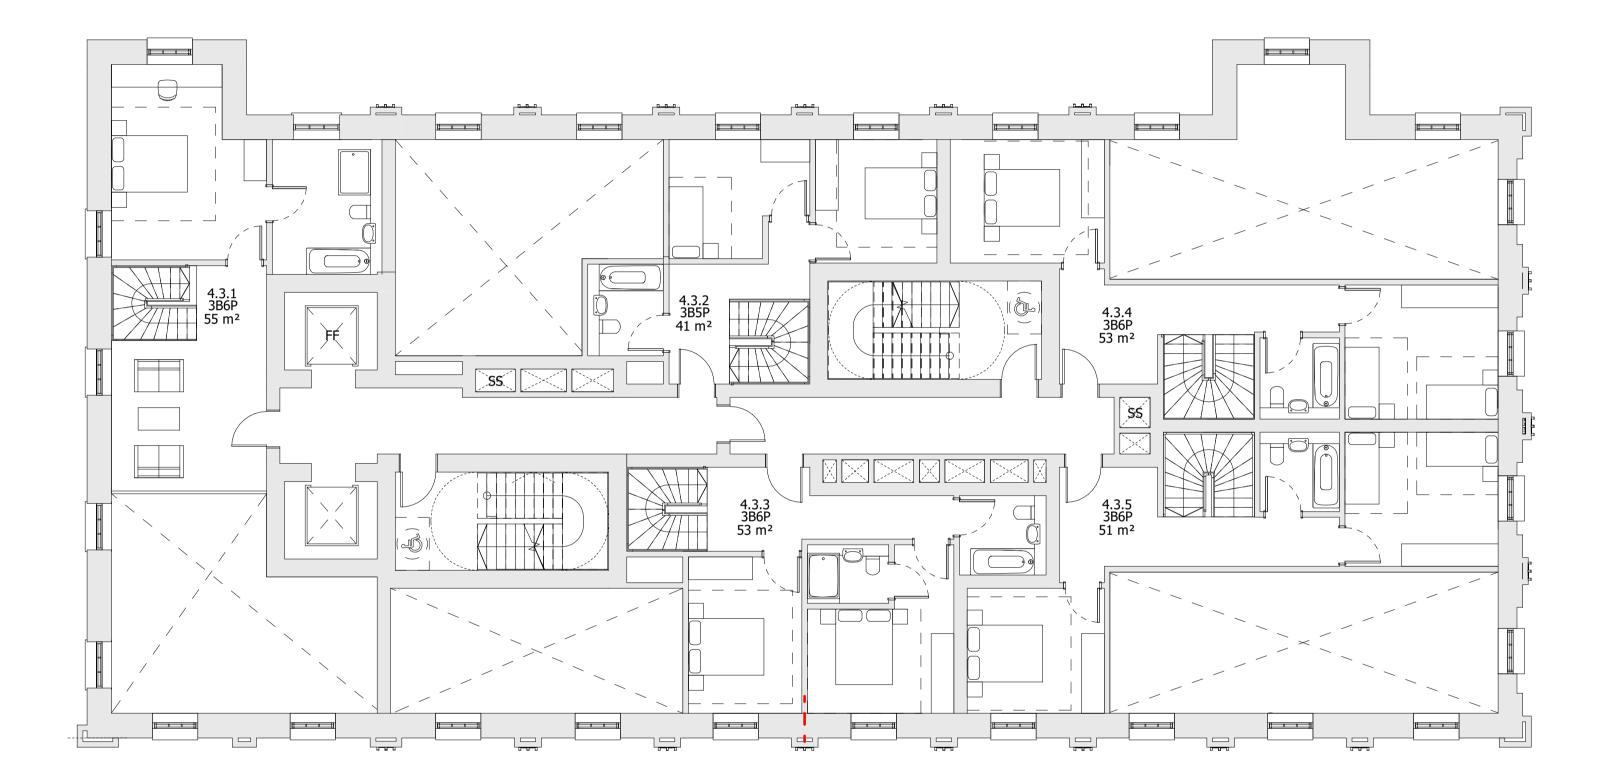

INTERNAL LAYOUTS SHOWN ILLUSTRATIVELY ONLY

| LBRUT 2 FIRE-LED DESIGN AMENDMENTS | 03/11/23 | RKB   | G   |
|------------------------------------|----------|-------|-----|
| LBRUT 2 APPLICATION AMENDMENTS     | 21/07/22 | BJ    | F   |
| LBRUT 2 APPLICATION                | 04/02/22 | BJ    | Е   |
| FINAL DRAFT HYBRID SUBMISSION      | 07/01/22 | RKB   | D   |
| GLA SUBMISSION                     | 27/04/20 | BJ    | С   |
| DRAFT GLA SUBMISSION               | 24/01/20 | KH    | В   |
| FINAL DRAFT PLANNING APPLICATION   | 21/10/19 | KH    | Α   |
| LEGAL REVIEW                       | 13/09/19 | KH    | -   |
| Revision description               | Date     | Check | Rev |
|                                    | Date     | CHECK | Rev |

### BUILDING 04 - PROPOSED FOURTH FLOOR PLAN

| Drawn      | Date              | Scale                        |  |
|------------|-------------------|------------------------------|--|
| RKL        | 09/06/19          | 1 : 100 @ A1<br>1 : 200 @ A3 |  |
| Job Number | Drawing number    | Revision                     |  |
| 18125      | C645_B04_P_04_001 | G                            |  |