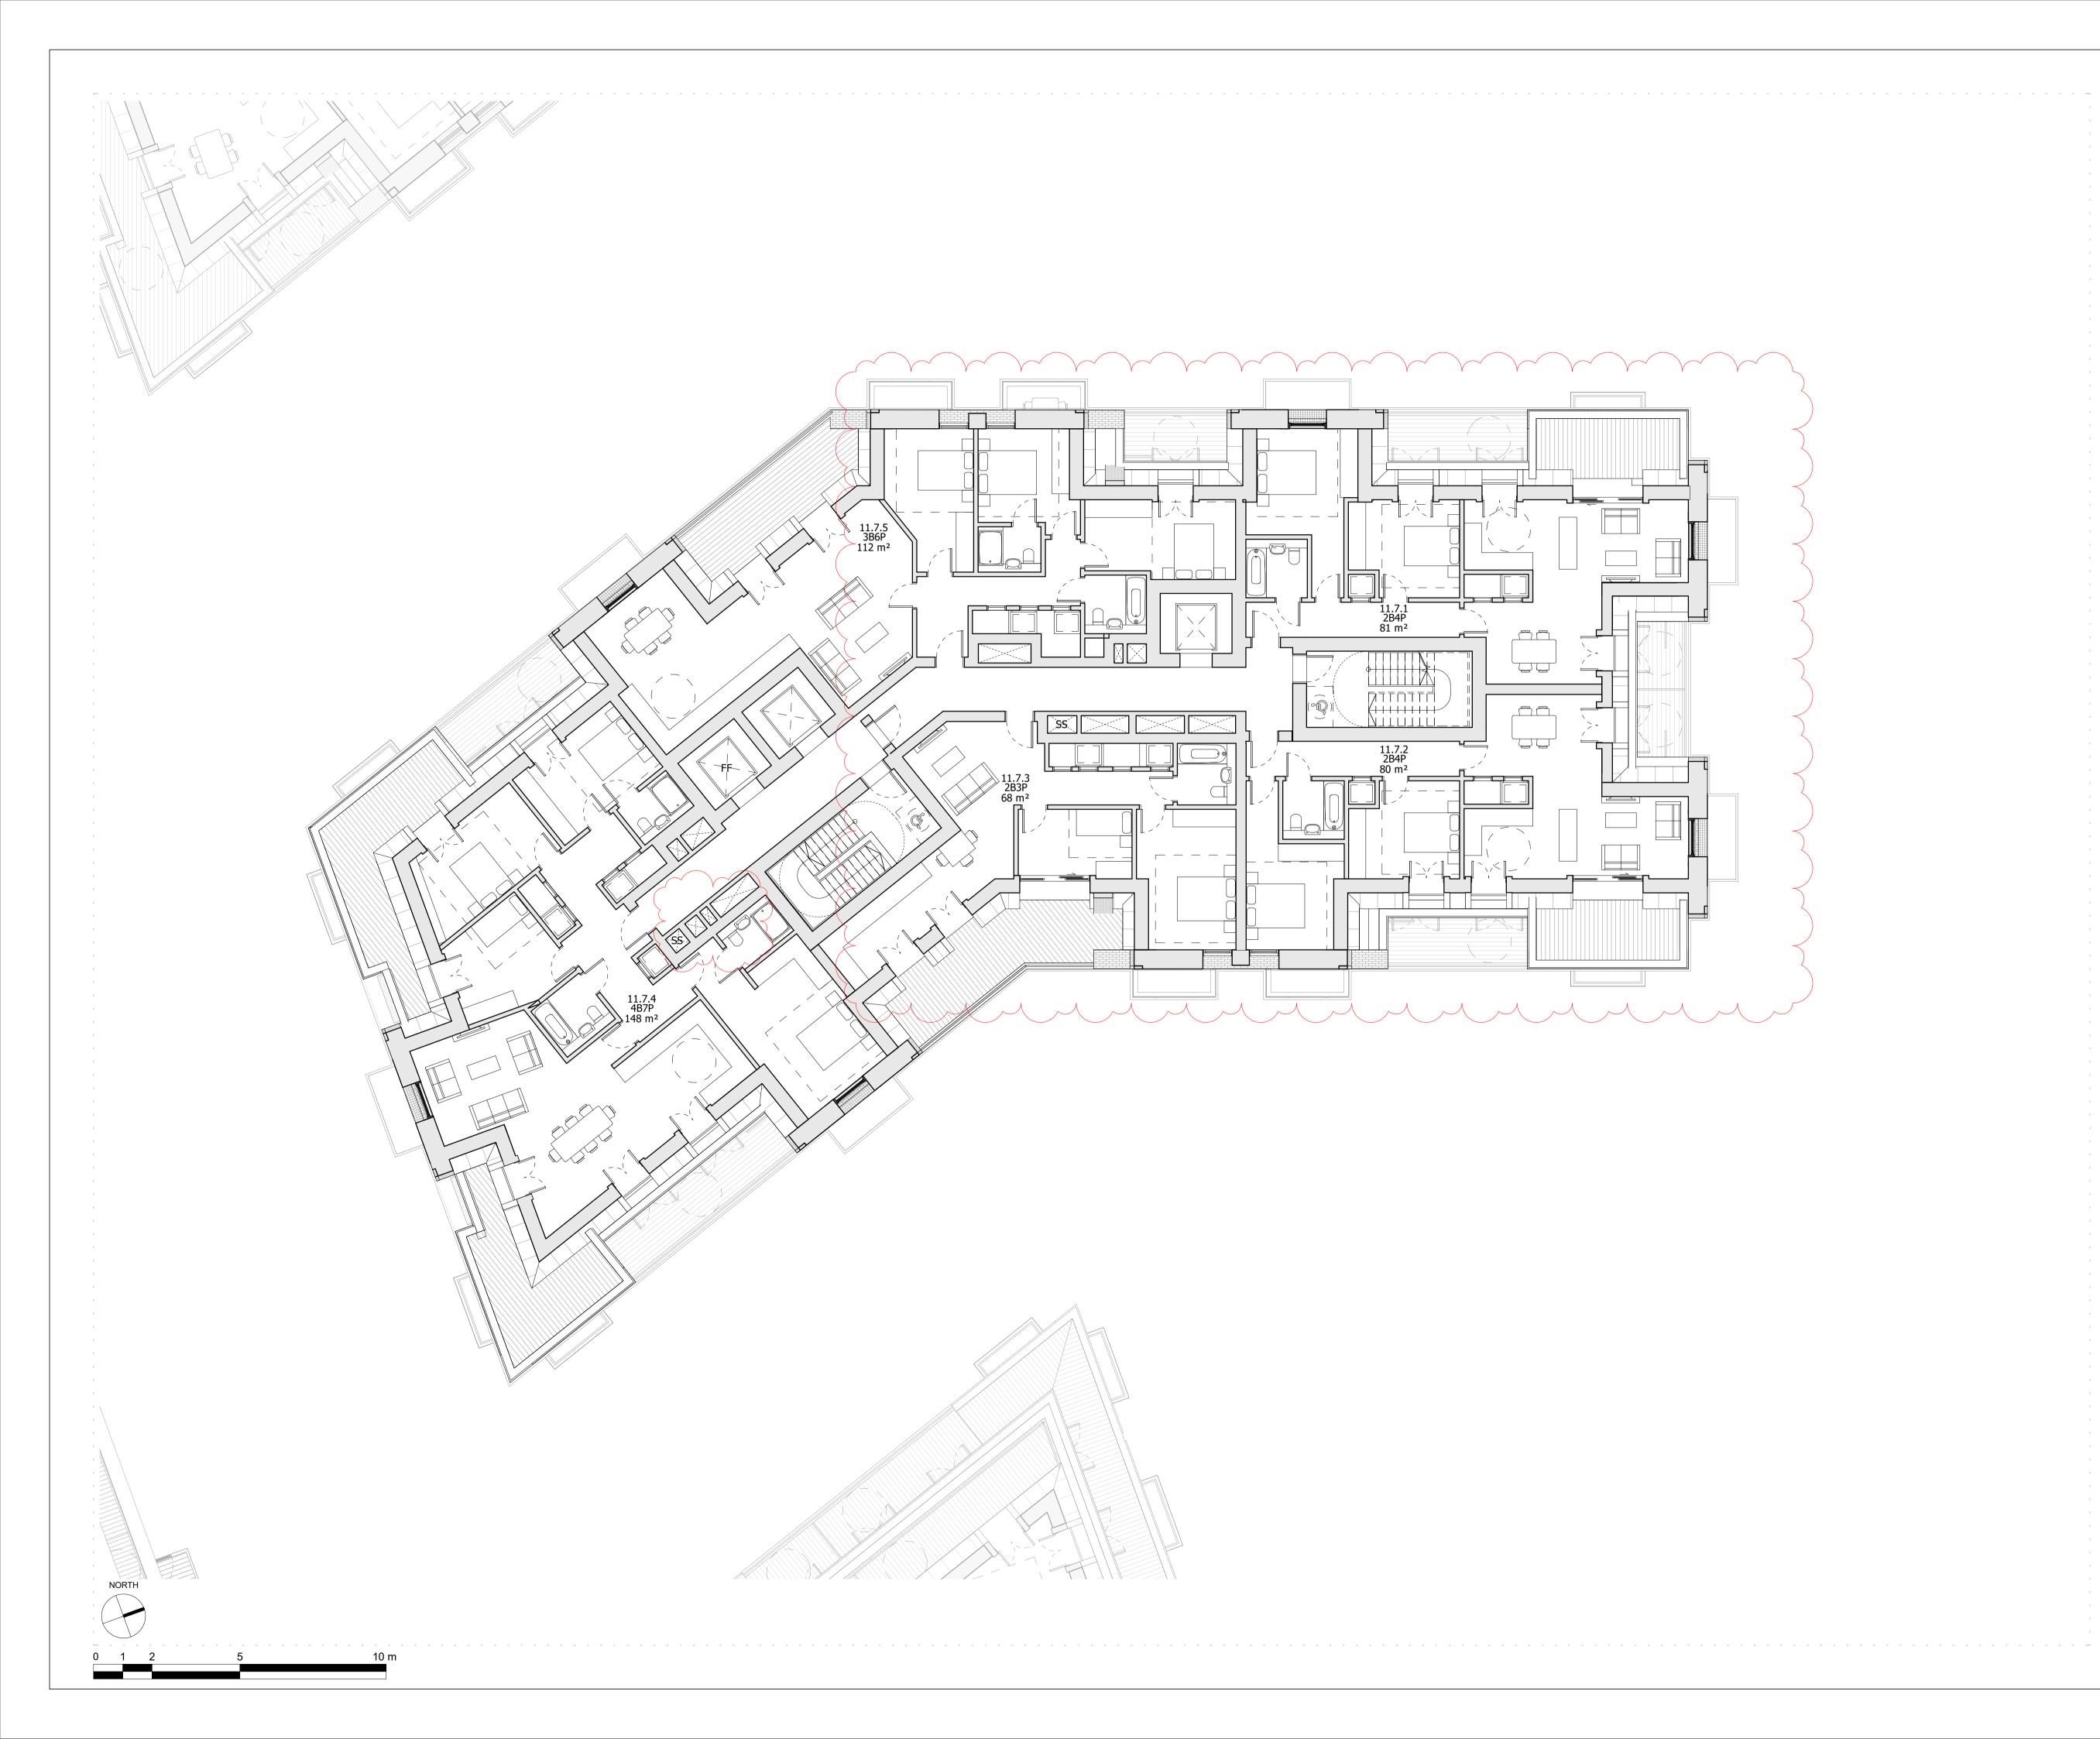

## INTERNAL LAYOUTS SHOWN ILLUSTRATIVELY ONLY

| Revision description               | Date     | Check | Rev |
|------------------------------------|----------|-------|-----|
| LEGAL REVIEW                       | 13/09/19 | KH    | -   |
| FINAL DRAFT PLANNING APPLICATION   | 21/10/19 | KH    | А   |
| DRAFT GLA SUBMISSION               | 24/01/20 | KH    | В   |
| GLA SUBMISSION                     | 27/04/20 | BJ    | С   |
| FINAL DRAFT HYBRID SUBMISSION      | 07/01/22 | RKB   | D   |
| LBRUT 2 APPLICATION                | 04/02/22 | BJ    | Е   |
| LBRUT 2 APPLICATION AMENDMENTS     | 21/07/22 | BJ    | F   |
| LBRUT 2 FIRE-LED DESIGN AMENDMENTS | 03/11/23 | RKB   | G   |
|                                    |          |       |     |

#### \_\_\_\_\_ Drawing

BUILDING 11 - PROPOSED SEVENTH FLOOR PLAN

| Drawn      | Date              | Scale                        |
|------------|-------------------|------------------------------|
| KH         | 26/07/19          | 1 : 100 @ A1<br>1 : 200 @ A3 |
| Job Number | Drawing number    | Revision                     |
| 18125      | C645_B11_P_07_001 | G                            |