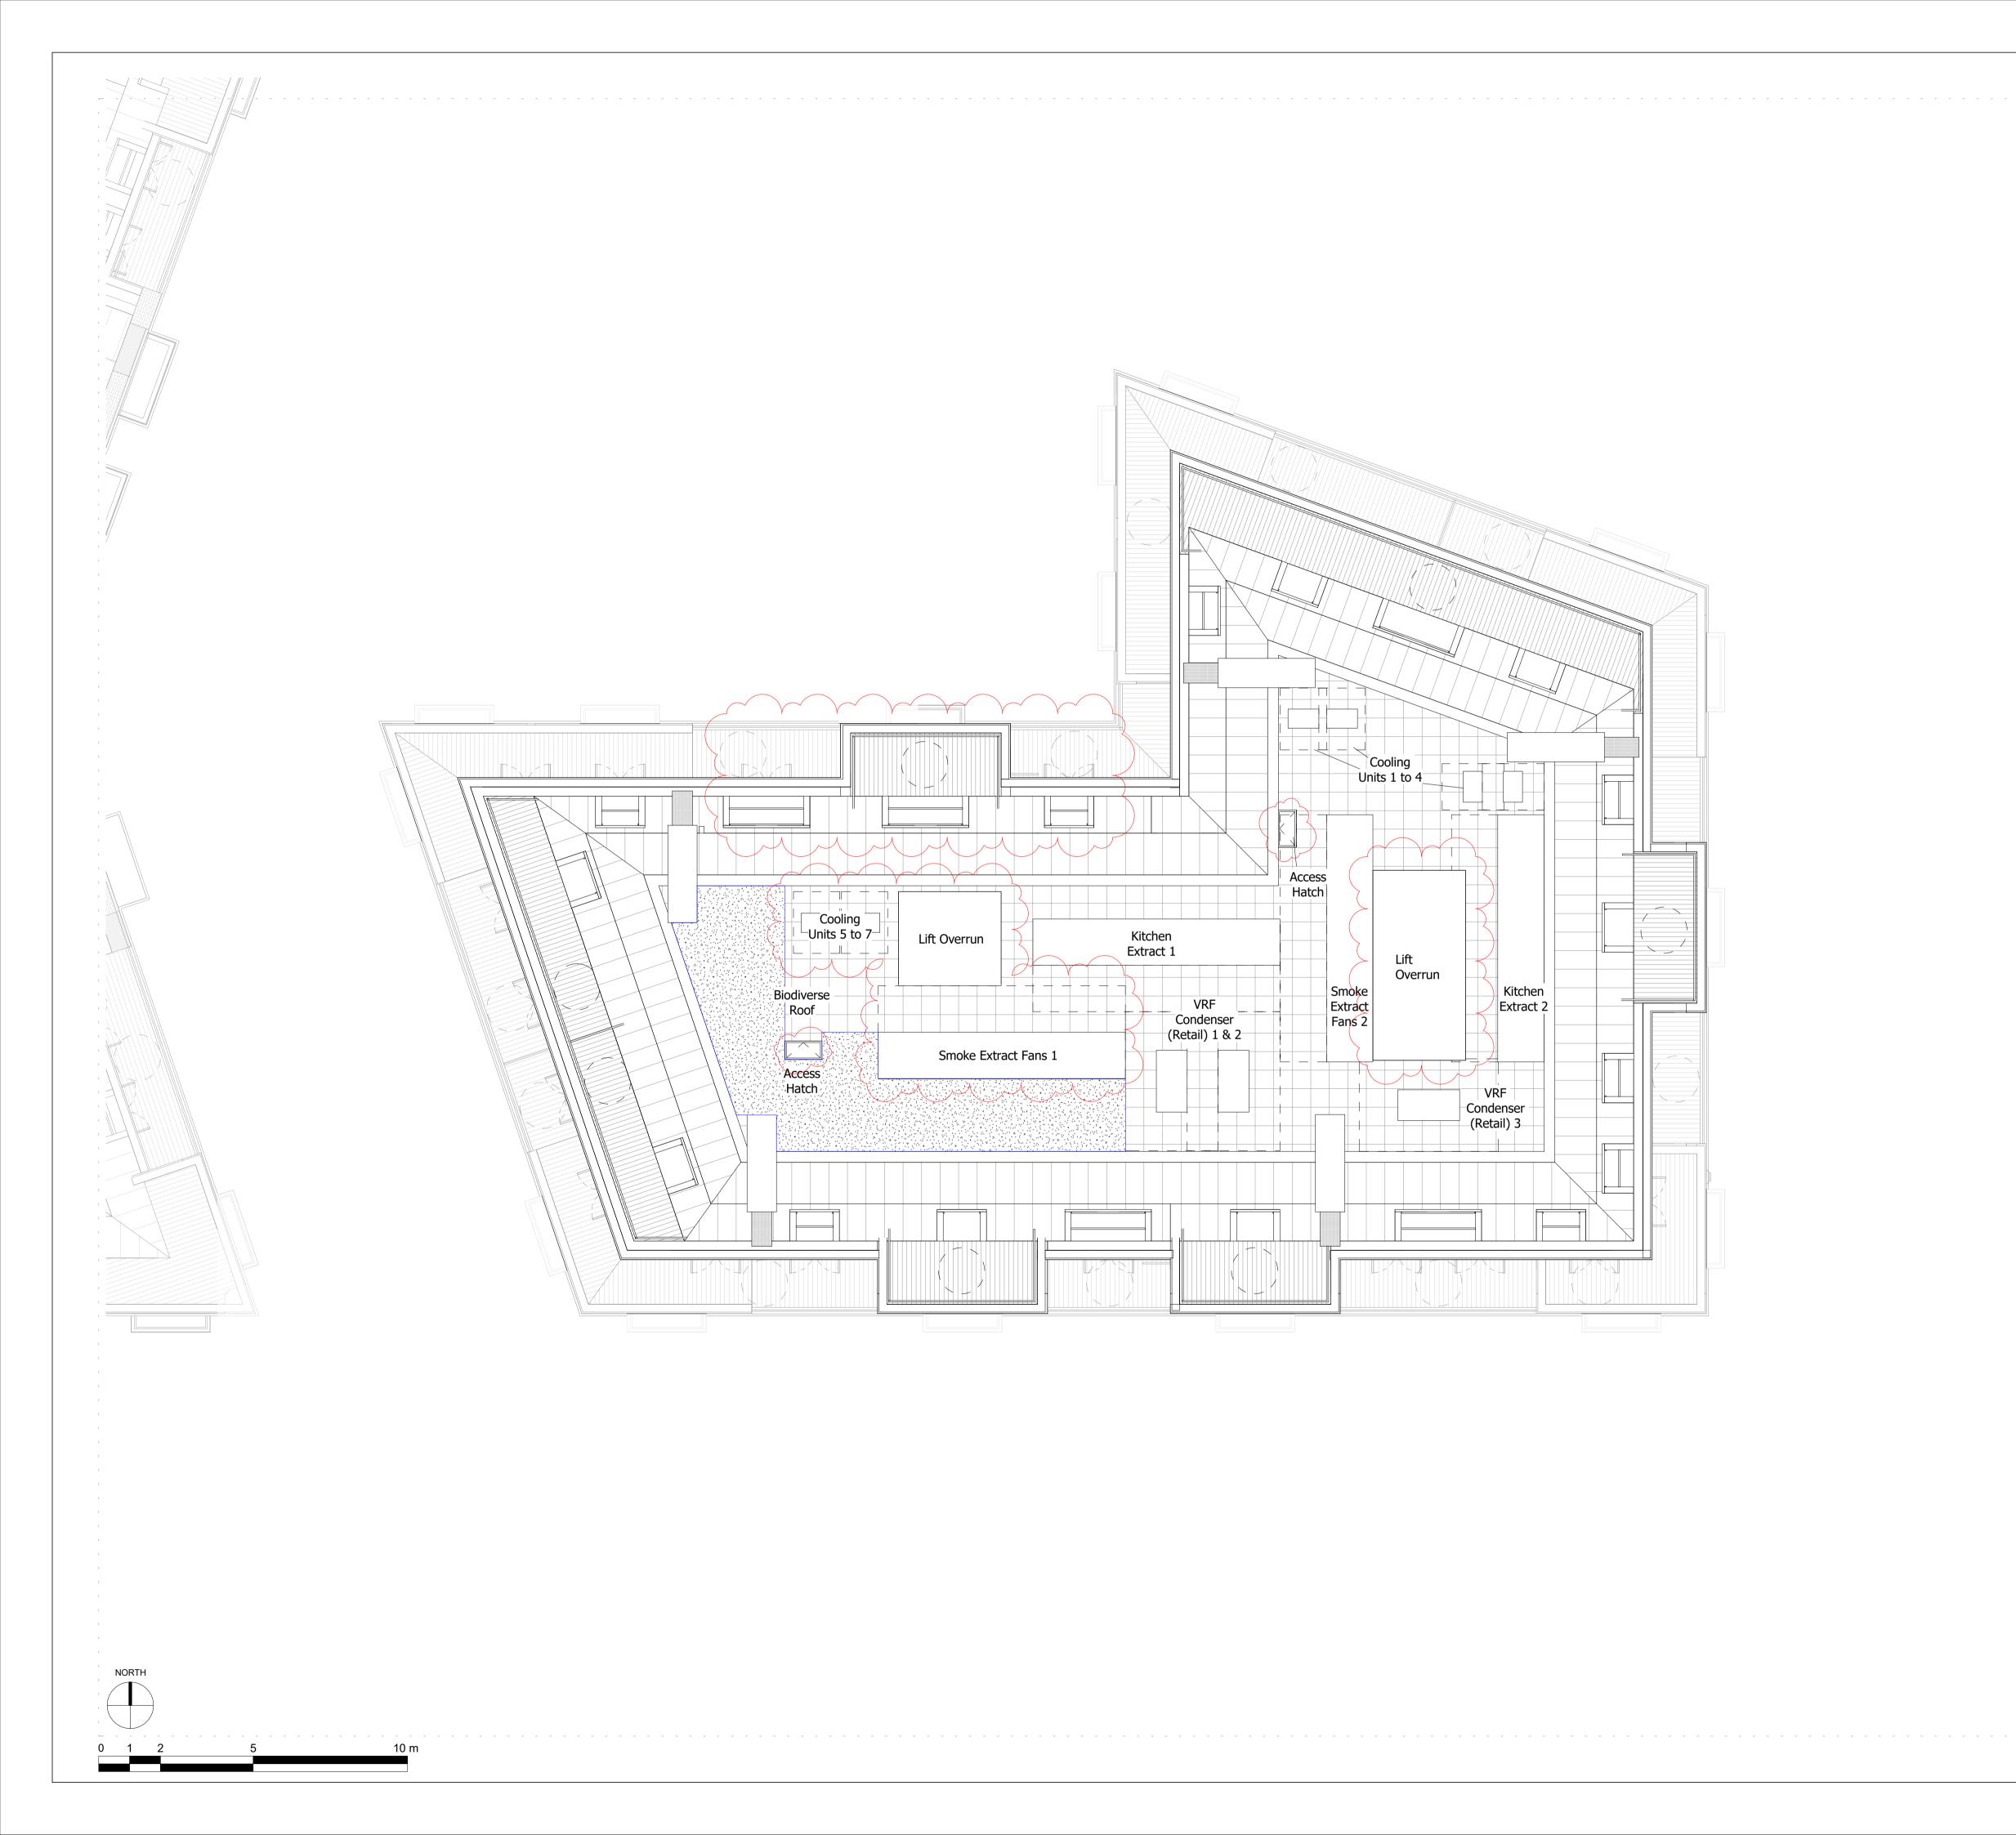

AVAILABLE ROOF SPACE FOR BROWN/GREEN ROOF AND PVs

## INTERNAL LAYOUTS SHOWN ILLUSTRATIVELY ONLY

| 24/01/20<br>21/10/19<br>03/09/19 | KH<br>KH                         | A<br>-                                     |
|----------------------------------|----------------------------------|--------------------------------------------|
|                                  |                                  | _                                          |
| 24/01/20                         | КΠ                               | Ь                                          |
| 24/01/20                         | ИH                               | В                                          |
| 27/04/20                         | BJ                               | С                                          |
| 07/01/22                         | RKB                              | D                                          |
| 04/02/22                         | BJ                               | Е                                          |
| 03/11/23                         | RKB                              | F                                          |
|                                  | 04/02/22<br>07/01/22<br>27/04/20 | 04/02/22 BJ<br>07/01/22 RKB<br>27/04/20 BJ |

## SQUIRE & PARTNERS

The Department Store 248 Ferndale Road London SW9 8FR T: 020 7278 5555 F: 020 7239 0495

info@squireandpartners.com www.squireandpartners.com

Stag Brewery
Richmond

PLAN

Drawing
BUILDING 12 - PROPOSED ROOF