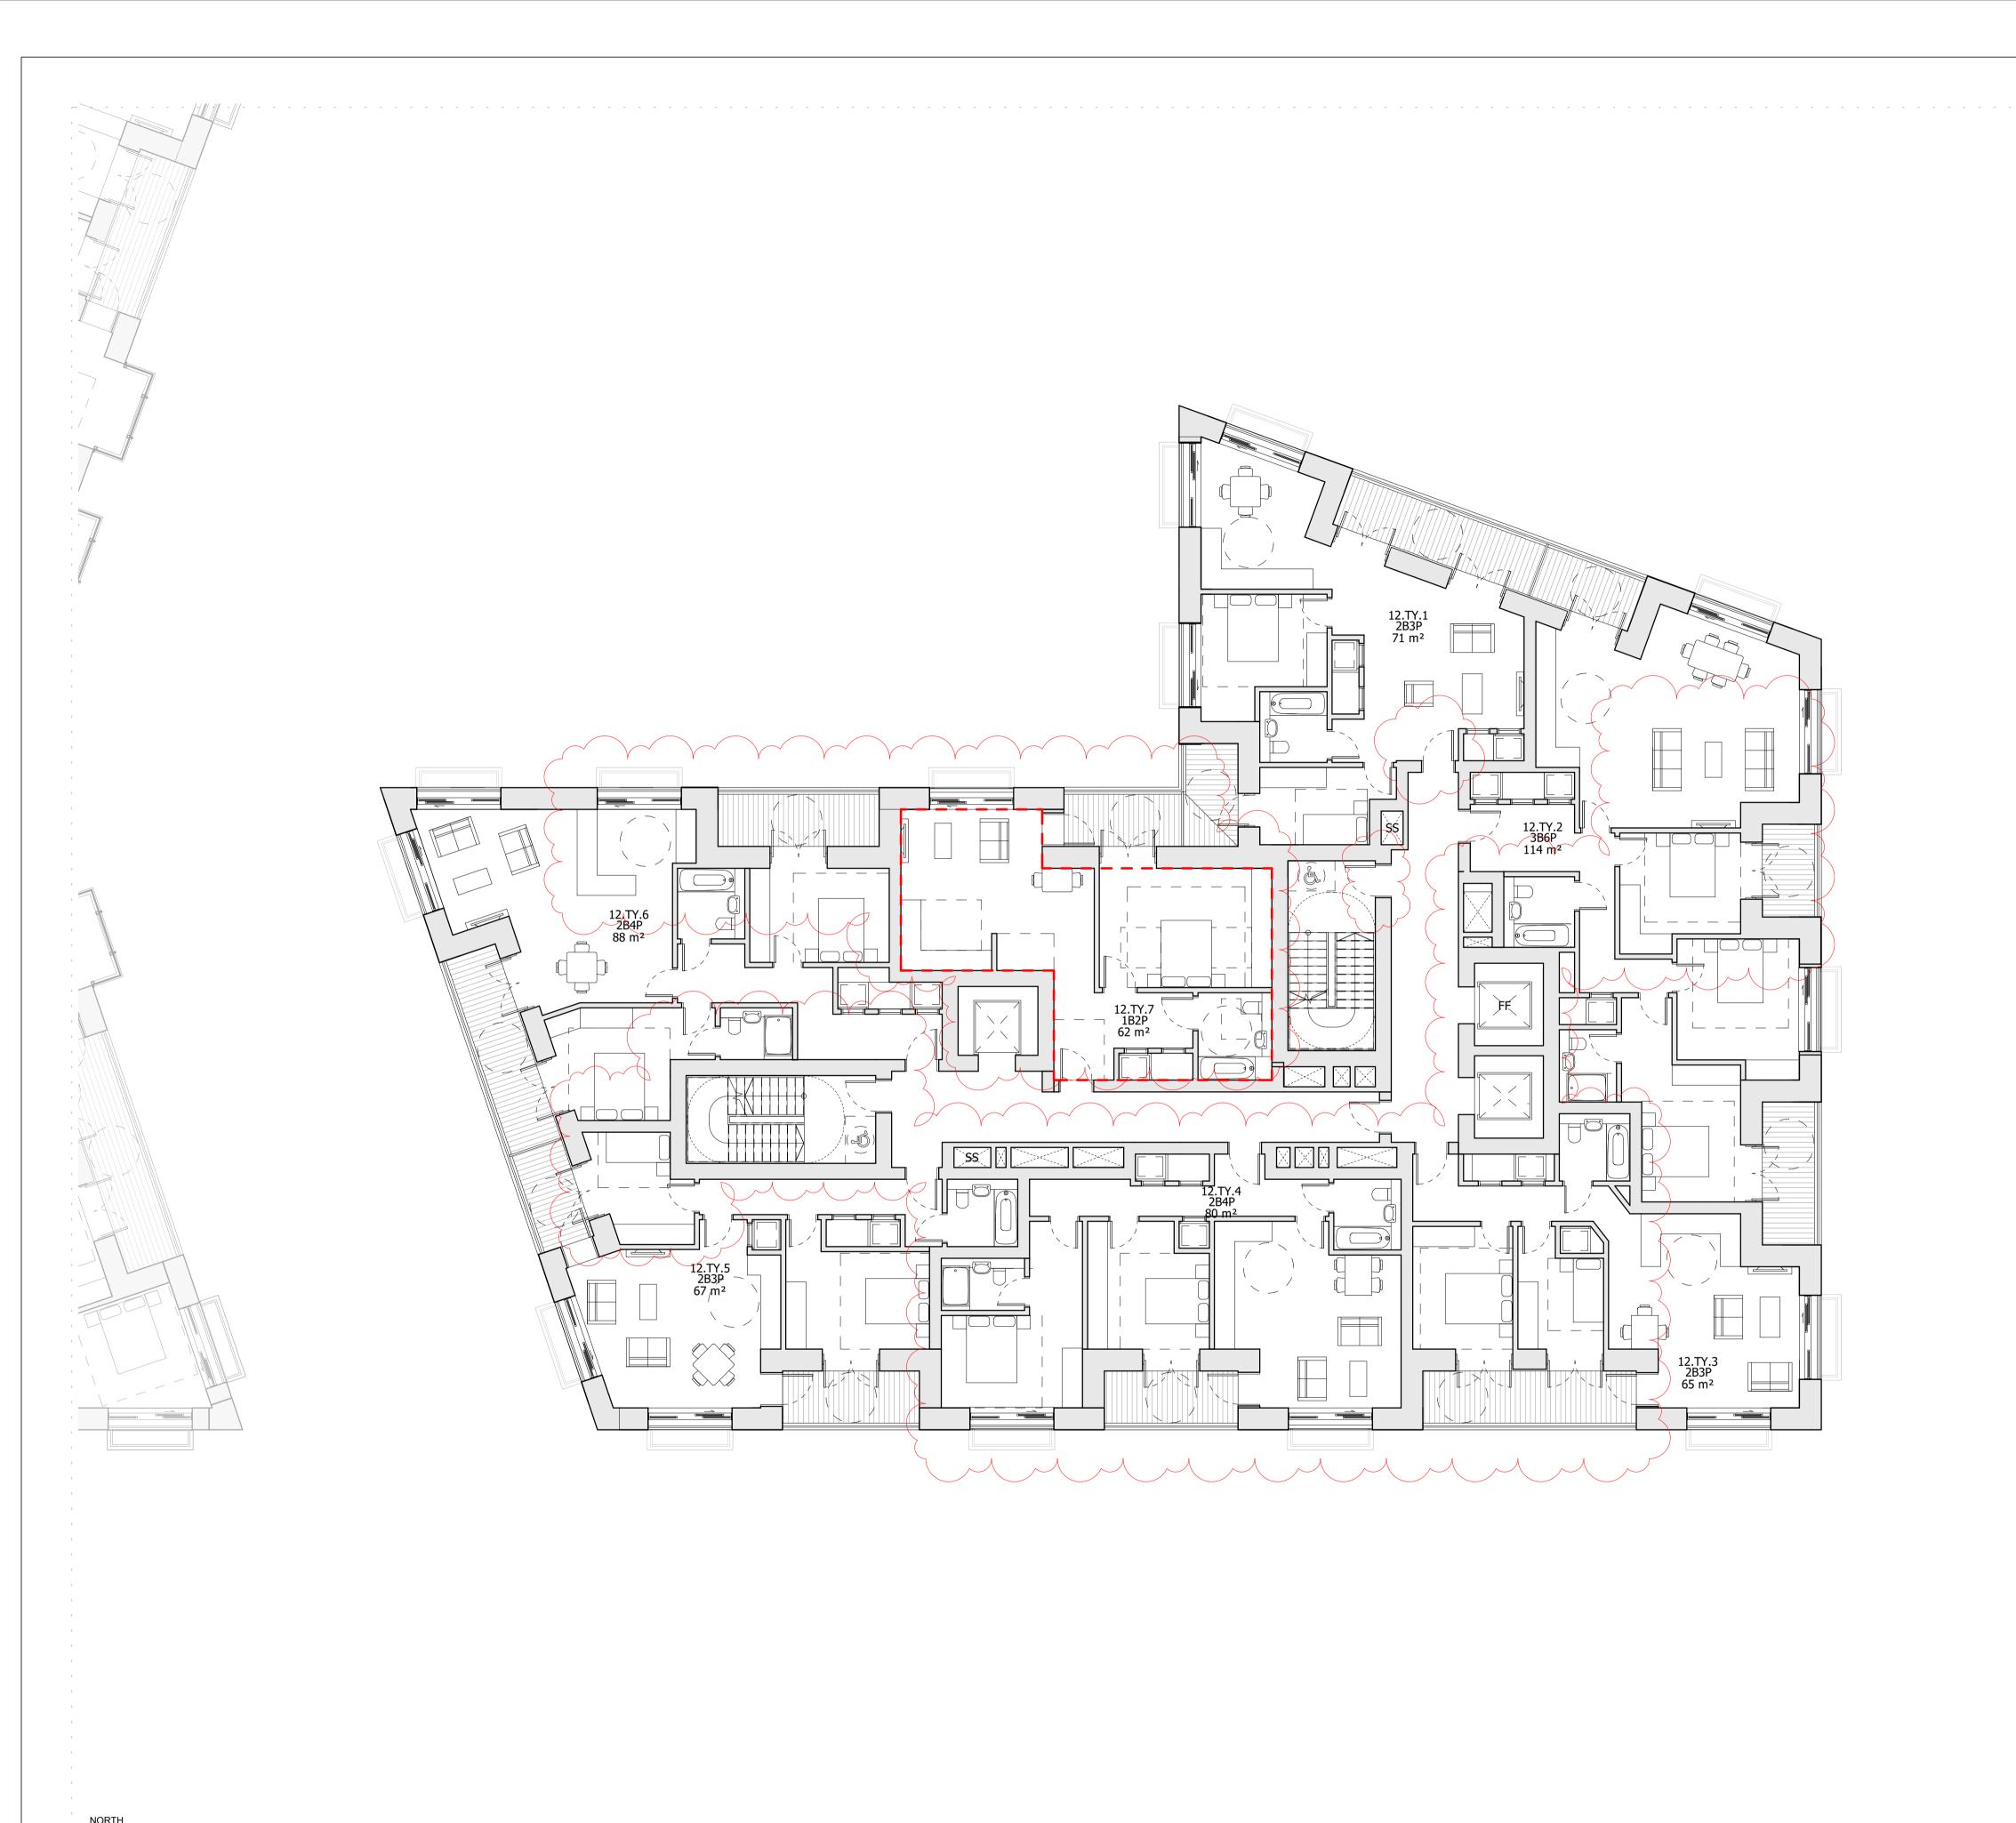

NOTE:

TYPICAL LEVEL APPLIES TO LEVELS 01, 02, 03 & 04, 05

## INTERNAL LAYOUTS SHOWN ILLUSTRATIVELY ONLY

| Revision description               | Date     | Check | Rev |
|------------------------------------|----------|-------|-----|
| LEGAL REVIEW                       | 03/09/19 | KH    | -   |
| FINAL DRAFT PLANNING APPLICATION   | 21/10/19 | KH    | Α   |
| DRAFT GLA SUBMISSION               | 24/01/20 | KH    | В   |
| GLA SUBMISSION                     | 27/04/20 | BJ    | С   |
| FINAL DRAFT HYBRID SUBMISSION      | 07/01/22 | RKB   | D   |
| LBRUT 2 APPLICATION                | 04/02/22 | BJ    | Ε   |
| LBRUT 2 APPLICATION AMENDMENTS     | 21/07/22 | BJ    | F   |
| LBRUT 2 FIRE-LED DESIGN AMENDMENTS | 03/11/23 | RKB   | G   |
|                                    |          |       |     |

## SQUIRE & PARTNERS

The Department Store 248 Ferndale Road London SW9 8FR T: 020 7278 5555 F: 020 7239 0495

info@squireandpartners.com www.squireandpartners.com

Stag Brewery
Richmond

\_\_\_\_\_ Drawing

BUILDING 12 - PROPOSED TYPICAL FLOOR PLAN (FIRST TO FIFTH LEVELS)