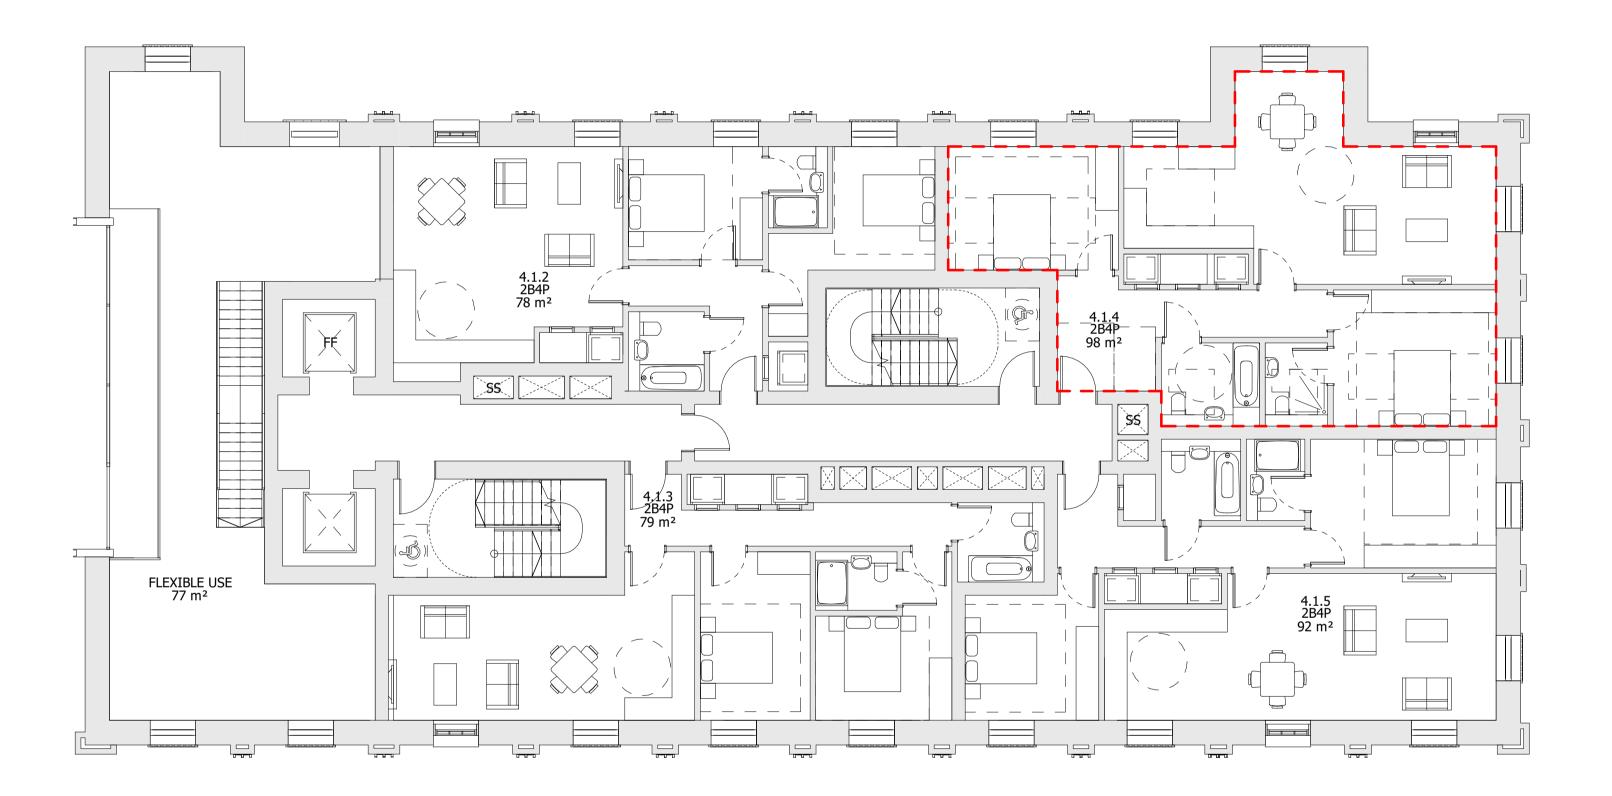

## INTERNAL LAYOUTS SHOWN ILLUSTRATIVELY ONLY

| Revision description               | Date     | Check | Rev |
|------------------------------------|----------|-------|-----|
| LEGAL REVIEW                       | 13/09/19 | KH    | -   |
| FINAL DRAFT PLANNING APPLICATION   | 21/10/19 | KH    | Α   |
| DRAFT GLA SUBMISSION               | 24/01/20 | KH    | В   |
| GLA SUBMISSION                     | 27/04/20 | ВЈ    | С   |
| FINAL DRAFT HYBRID SUBMISSION      | 07/01/22 | RKB   | D   |
| LBRUT 2 APPLICATION                | 04/02/22 | BJ    | Ε   |
| LBRUT 2 APPLICATION AMENDMENTS     | 21/07/22 | BJ    | F   |
| LBRUT 2 FIRE-LED DESIGN AMENDMENTS | 03/11/23 | RKB   | G   |
|                                    |          |       |     |

FLOOR PLAN

| Drawn      | Date              | Scale                    |
|------------|-------------------|--------------------------|
| RKL        | 09/06/19          | 1:100 @ A1<br>1:200 @ A3 |
| Job Number | Drawing number    | Revision                 |
| 18125      | C645_B04_P_01_001 | G                        |