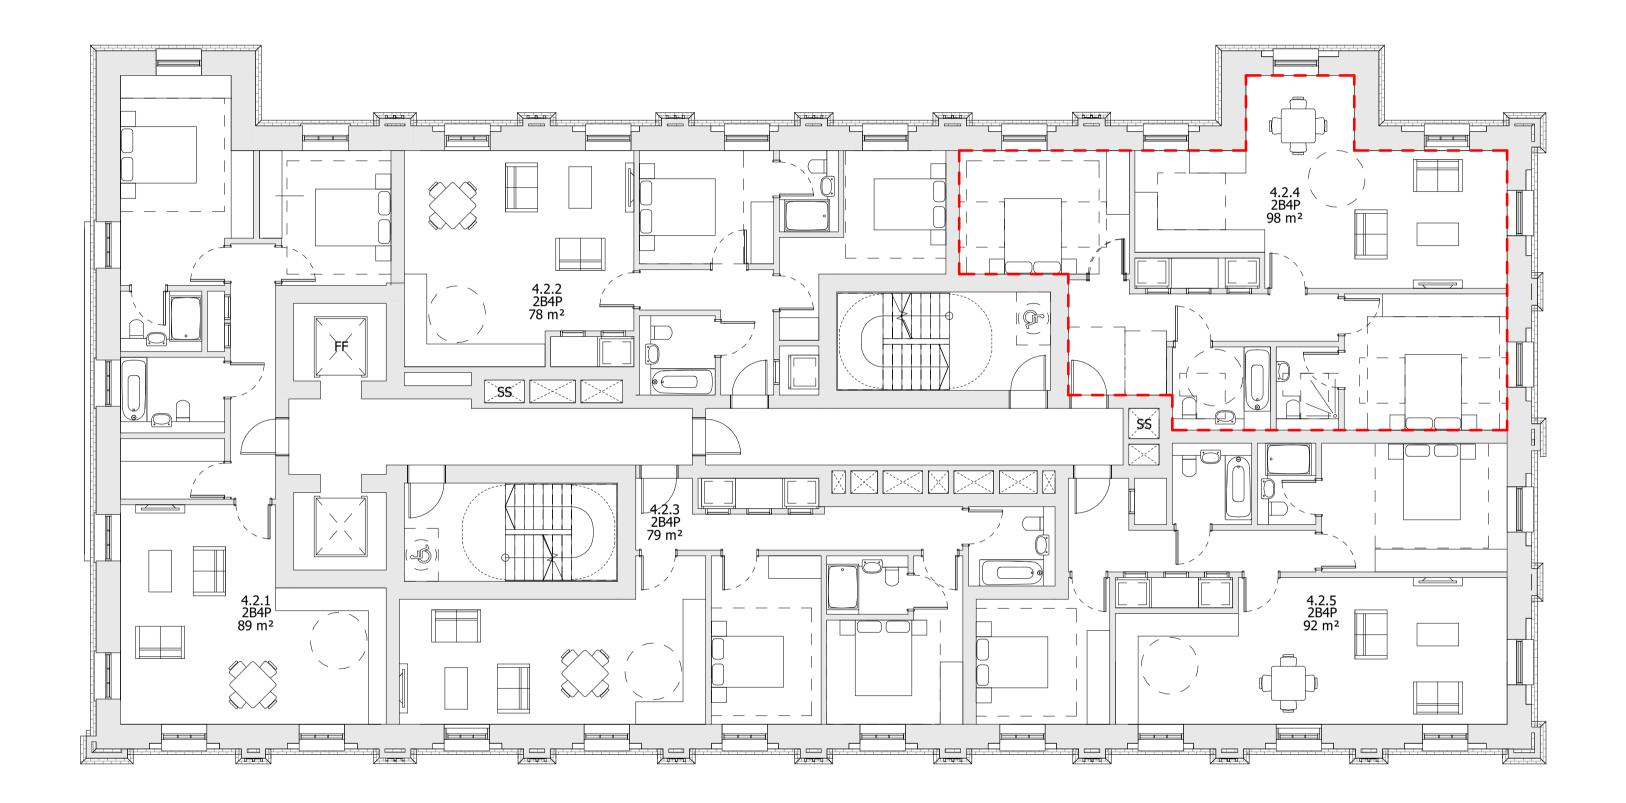

### BUILDING 04 - PROPOSED SECOND FLOOR PLAN

| Drawn      | Date              | Scale                    |
|------------|-------------------|--------------------------|
| RKL        | 09/06/19          | 1:100 @ A1<br>1:200 @ A3 |
| Job Number | Drawing number    | Revision                 |
| 18125      | C645_B04_P_02_001 | G                        |