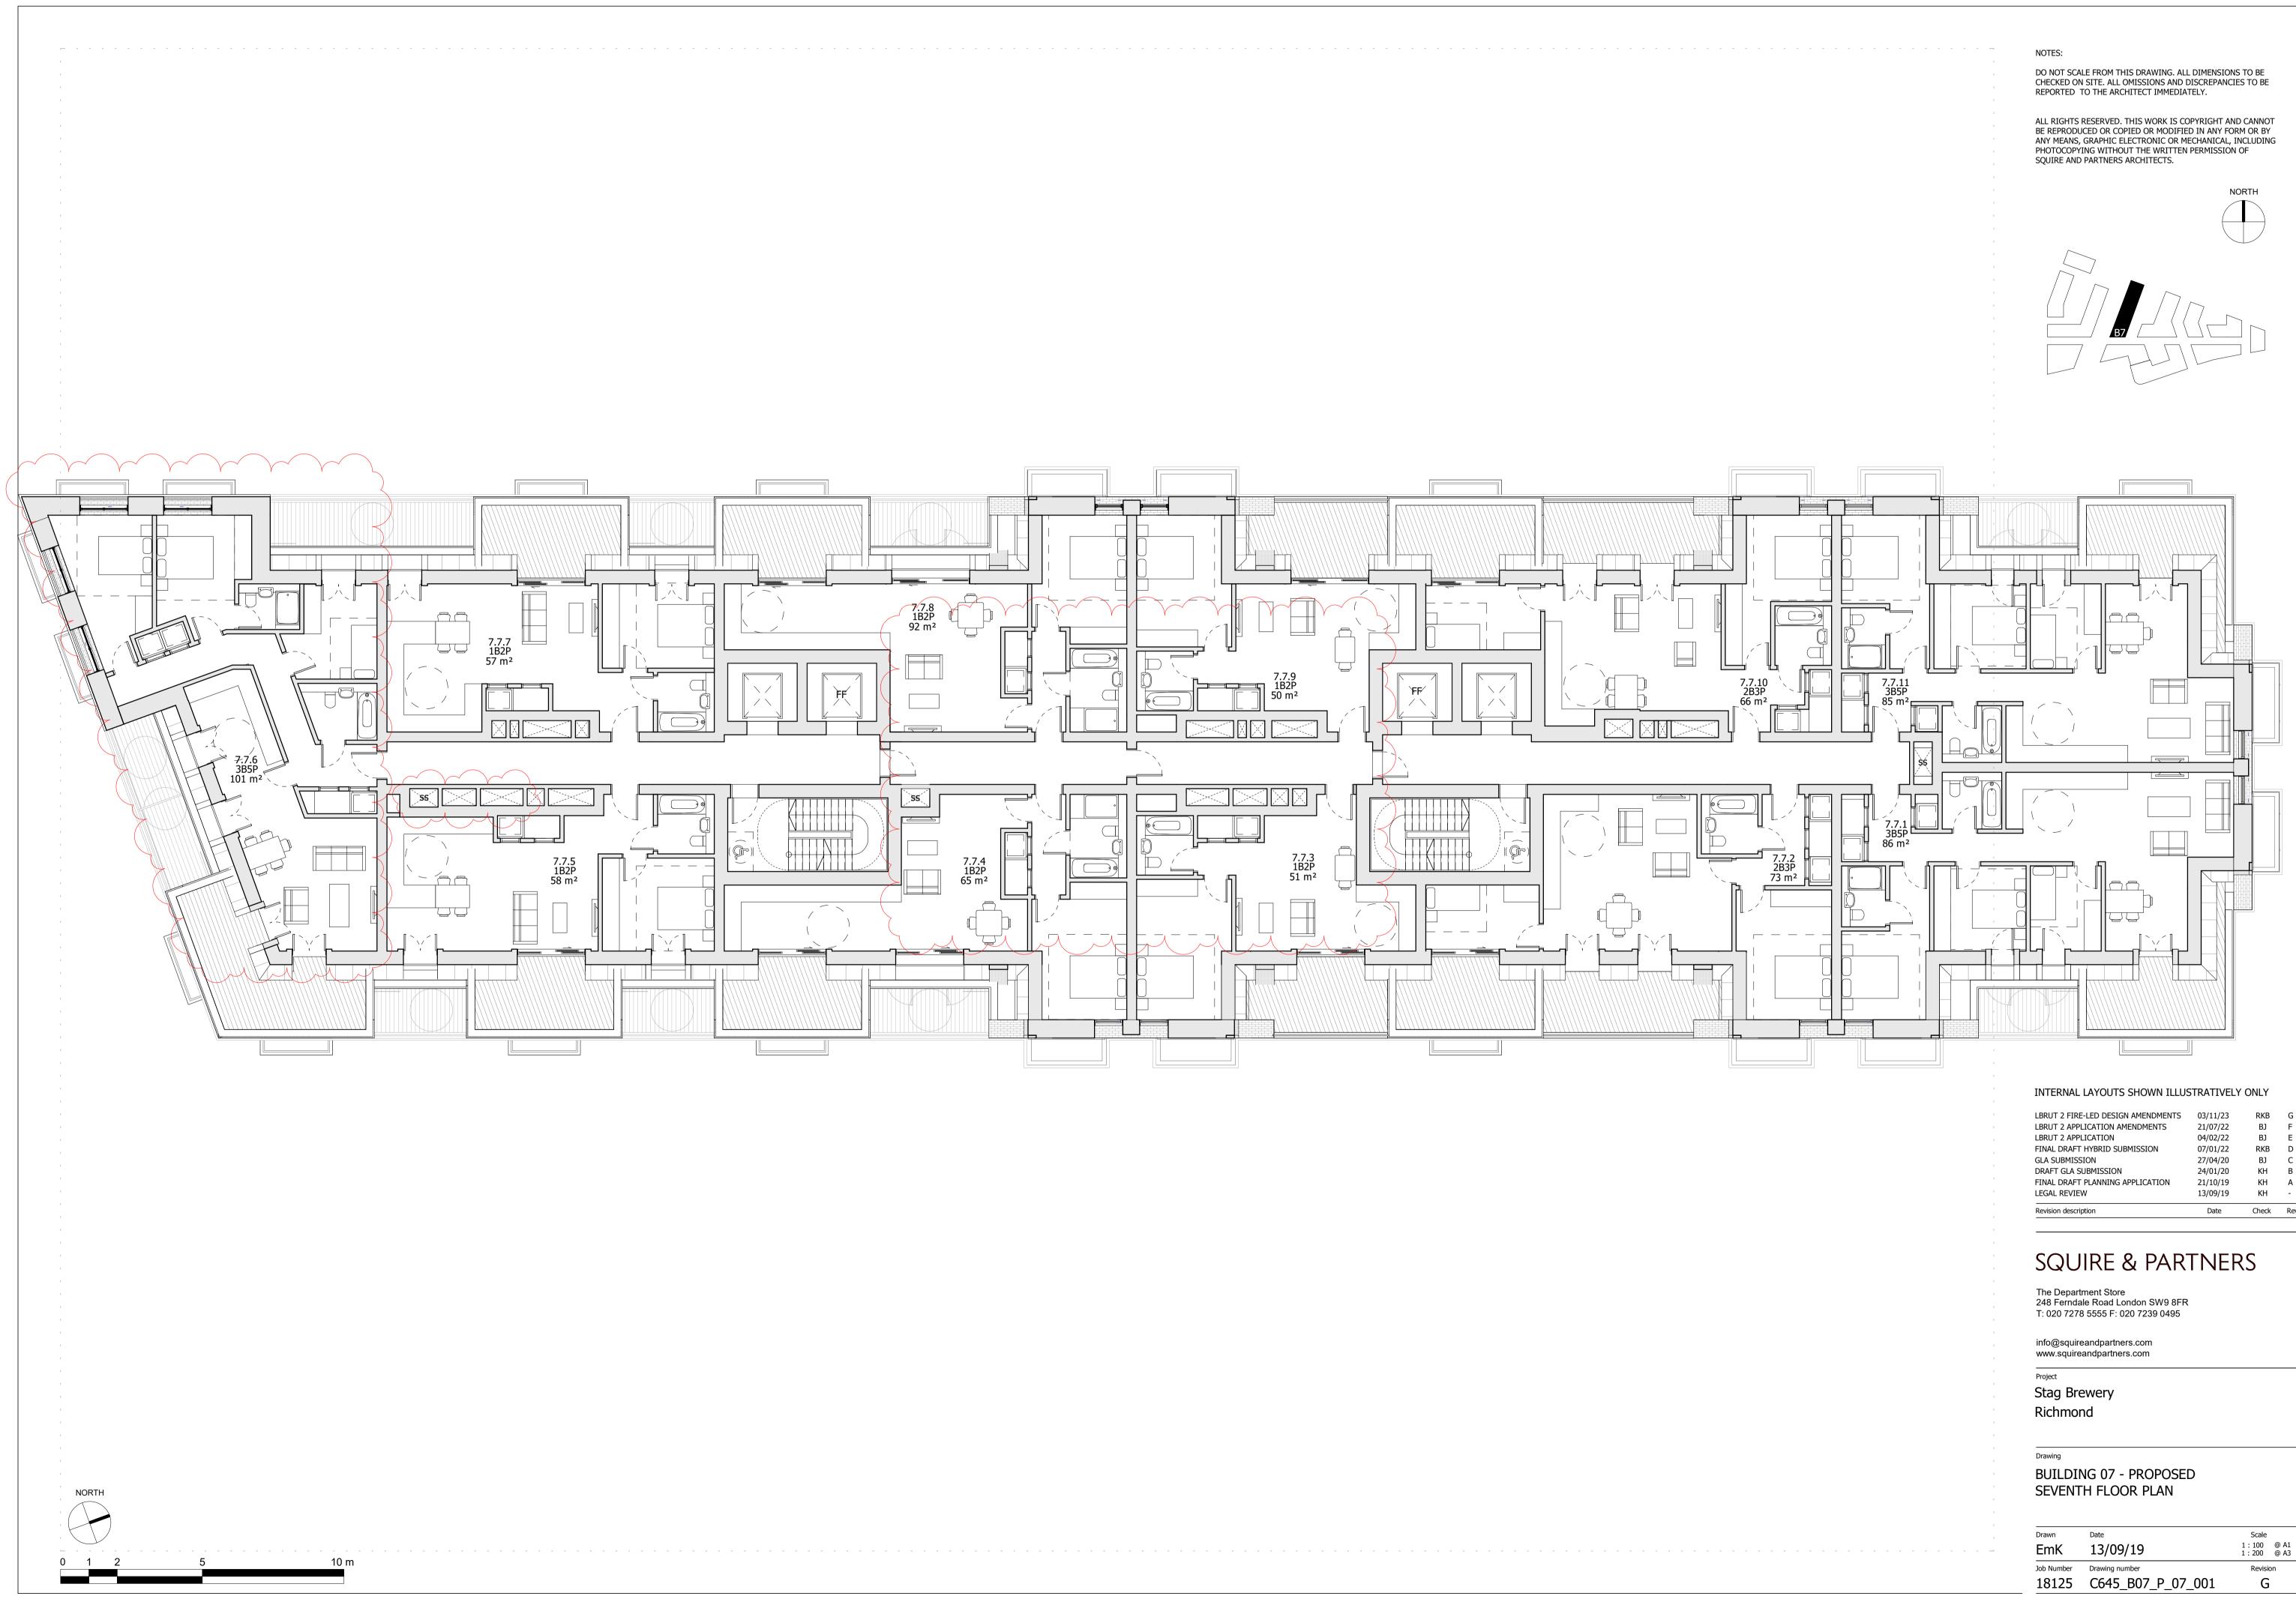

| LBRUT 2 FIRE-LED DESIGN AMENDMENTS | 03/11/23 | RKB   | G   |
|------------------------------------|----------|-------|-----|
| LBRUT 2 APPLICATION AMENDMENTS     | 21/07/22 | BJ    | F   |
| LBRUT 2 APPLICATION                | 04/02/22 | BJ    | Е   |
| FINAL DRAFT HYBRID SUBMISSION      | 07/01/22 | RKB   | D   |
| GLA SUBMISSION                     | 27/04/20 | BJ    | С   |
| DRAFT GLA SUBMISSION               | 24/01/20 | KH    | В   |
| FINAL DRAFT PLANNING APPLICATION   | 21/10/19 | KH    | А   |
| LEGAL REVIEW                       | 13/09/19 | KH    | -   |
| Revision description               | Date     | Check | Rev |

| Drawn      | Date              | Scale                    |
|------------|-------------------|--------------------------|
| EmK        | 13/09/19          | 1:100 @ A1<br>1:200 @ A3 |
| Job Number | Drawing number    | Revision                 |
| 18125      | C645_B07_P_07_001 | G                        |