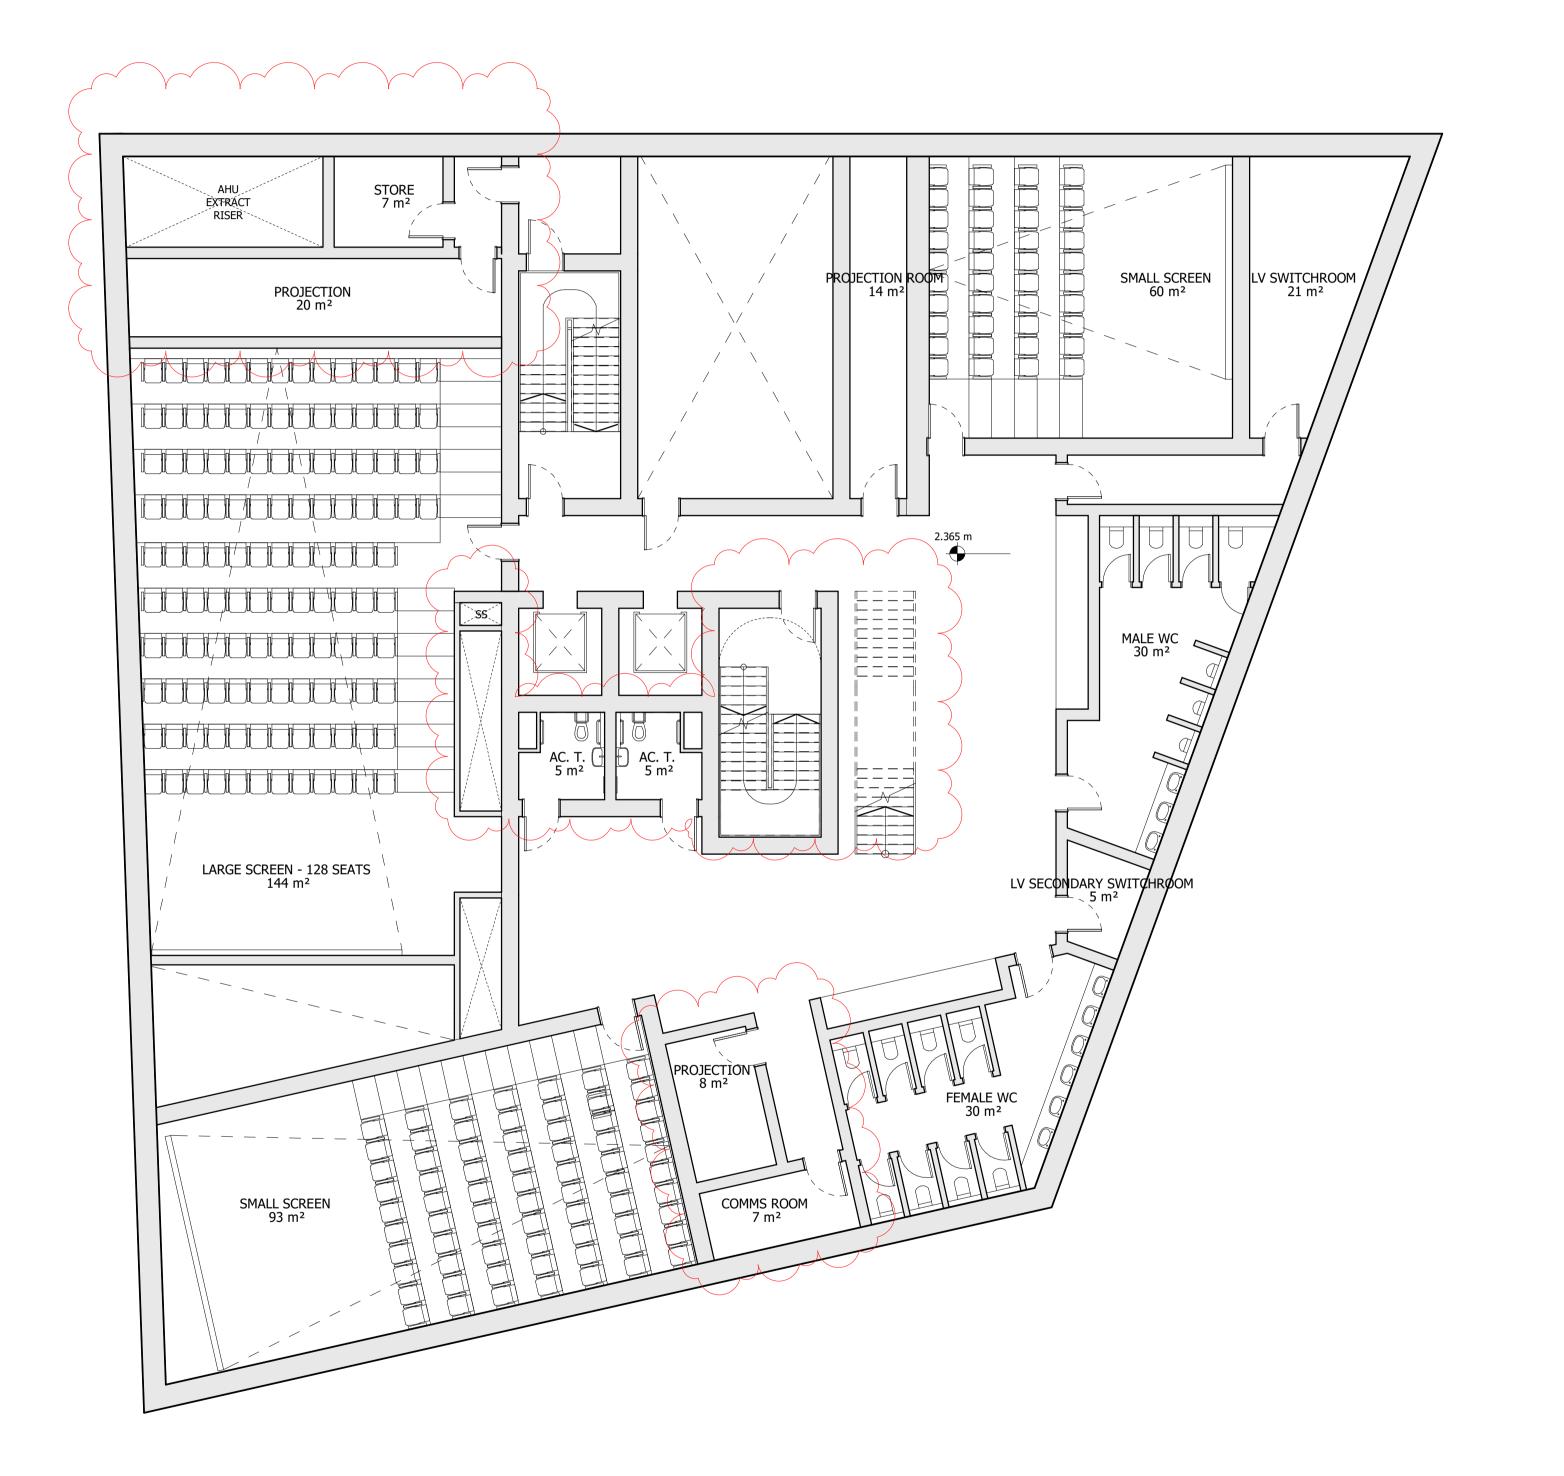

## INTERNAL LAYOUTS SHOWN ILLUSTRATIVELY ONLY

| LBRUT 2 FIRE-LED DESIGN AMENDMENTS | 03/11/23 | RKB | G |
|------------------------------------|----------|-----|---|
| LBRUT 2 APPLICATION AMENDMENTS     | 21/07/22 | BJ  | F |
| LBRUT 2 APPLICATION                | 04/02/22 | BJ  | Ε |
| FINAL DRAFT HYBRID SUBMISSION      | 07/01/22 | RKB | D |
| GLA SUBMISSION                     | 27/04/20 | BJ  | С |
| DRAFT GLA SUBMISSION               | 24/01/20 | KH  | В |
| FINAL DRAFT PLANNING APPLICATION   | 21/10/19 | KH  | Α |
| LEGAL REVIEW                       | 13/09/19 | KH  | - |
|                                    |          |     |   |

## SQUIRE & PARTNERS

The Department Store 248 Ferndale Road London SW9 8FR T: 020 7278 5555 F: 020 7239 0495

info@squireandpartners.com www.squireandpartners.com

Stag Brewery
Richmond

Drawing
BUILDING 01 - PROPOSED LEVEL

BASEMENT 1 PLAN

| Drawn      | Date              | Scale                    |  |
|------------|-------------------|--------------------------|--|
| AJ         | 13/09/19          | 1:100 @ A1<br>1:200 @ A3 |  |
| Job Number | Drawing number    | Revision                 |  |
| 18125      | C645_B01_P_B1_001 | G                        |  |