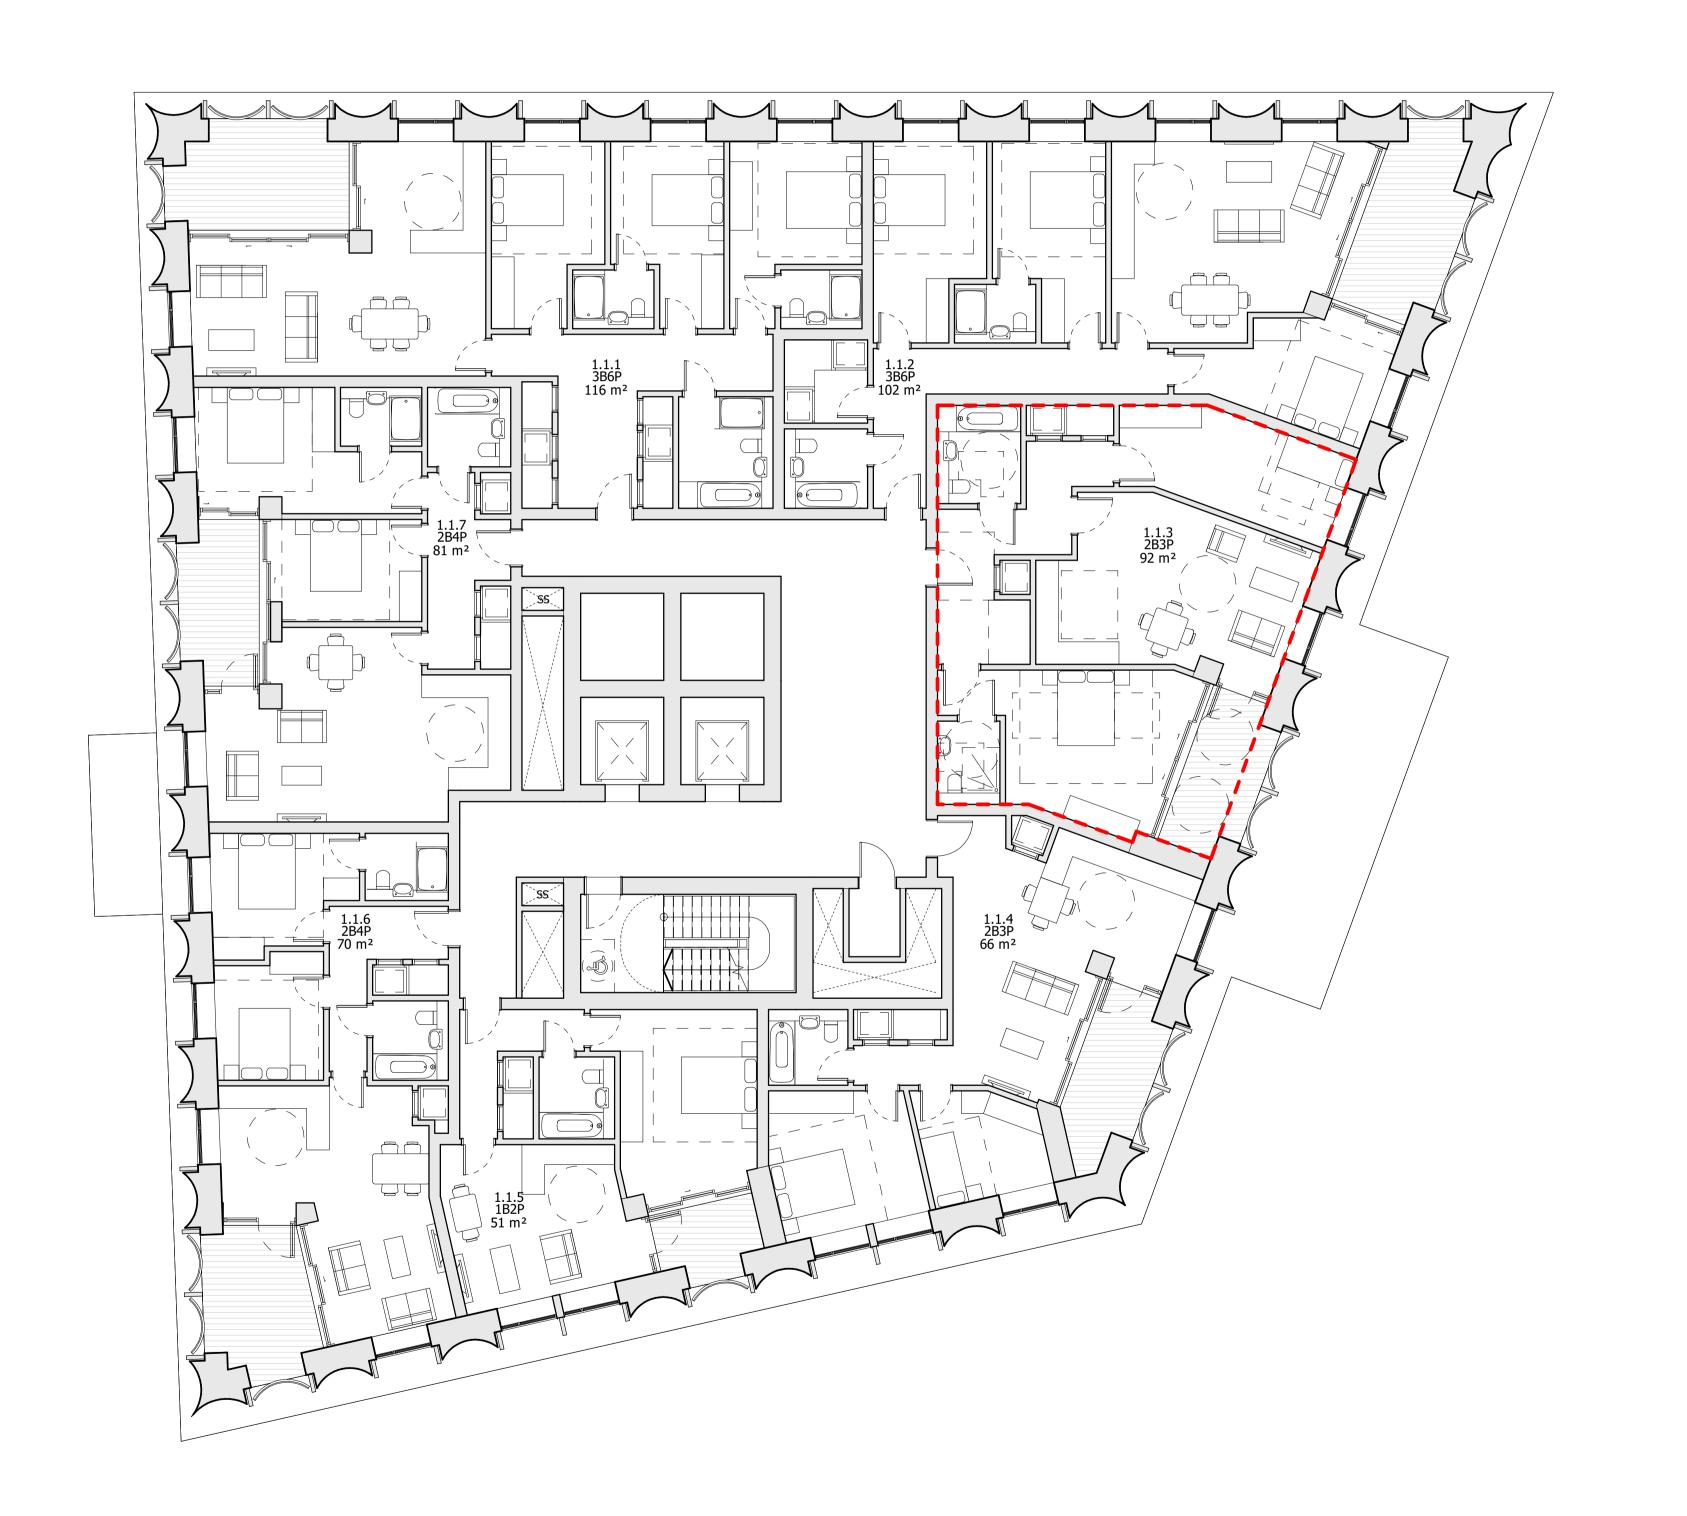

## INTERNAL LAYOUTS SHOWN ILLUSTRATIVELY ONLY

| LBRUT 2 FIRE-LED DESIGN AMENDMENTS | 03/11/23 | RKB | G |
|------------------------------------|----------|-----|---|
| LBRUT 2 APPLICATION AMENDMENTS     | 21/07/22 | BJ  | F |
| LBRUT 2 APPLICATION                | 04/02/22 | BJ  | Ε |
| FINAL DRAFT HYBRID SUBMISSION      | 07/01/22 | RKB | D |
| GLA SUBMISSION                     | 27/04/20 | BJ  | С |
| DRAFT GLA SUBMISSION               | 24/01/20 | KH  | В |
| FINAL DRAFT PLANNING APPLICATION   | 21/10/19 | KH  | Α |
| LEGAL REVIEW                       | 13/09/19 | KH  | - |
|                                    |          |     |   |

## SQUIRE & PARTNERS

The Department Store 248 Ferndale Road London SW9 8FR T: 020 7278 5555 F: 020 7239 0495

info@squireandpartners.com www.squireandpartners.com

Stag Brewery
Richmond

FLOOR PLAN

Revision description

Drawing
BUILDING 01 - PROPOSED FIRST