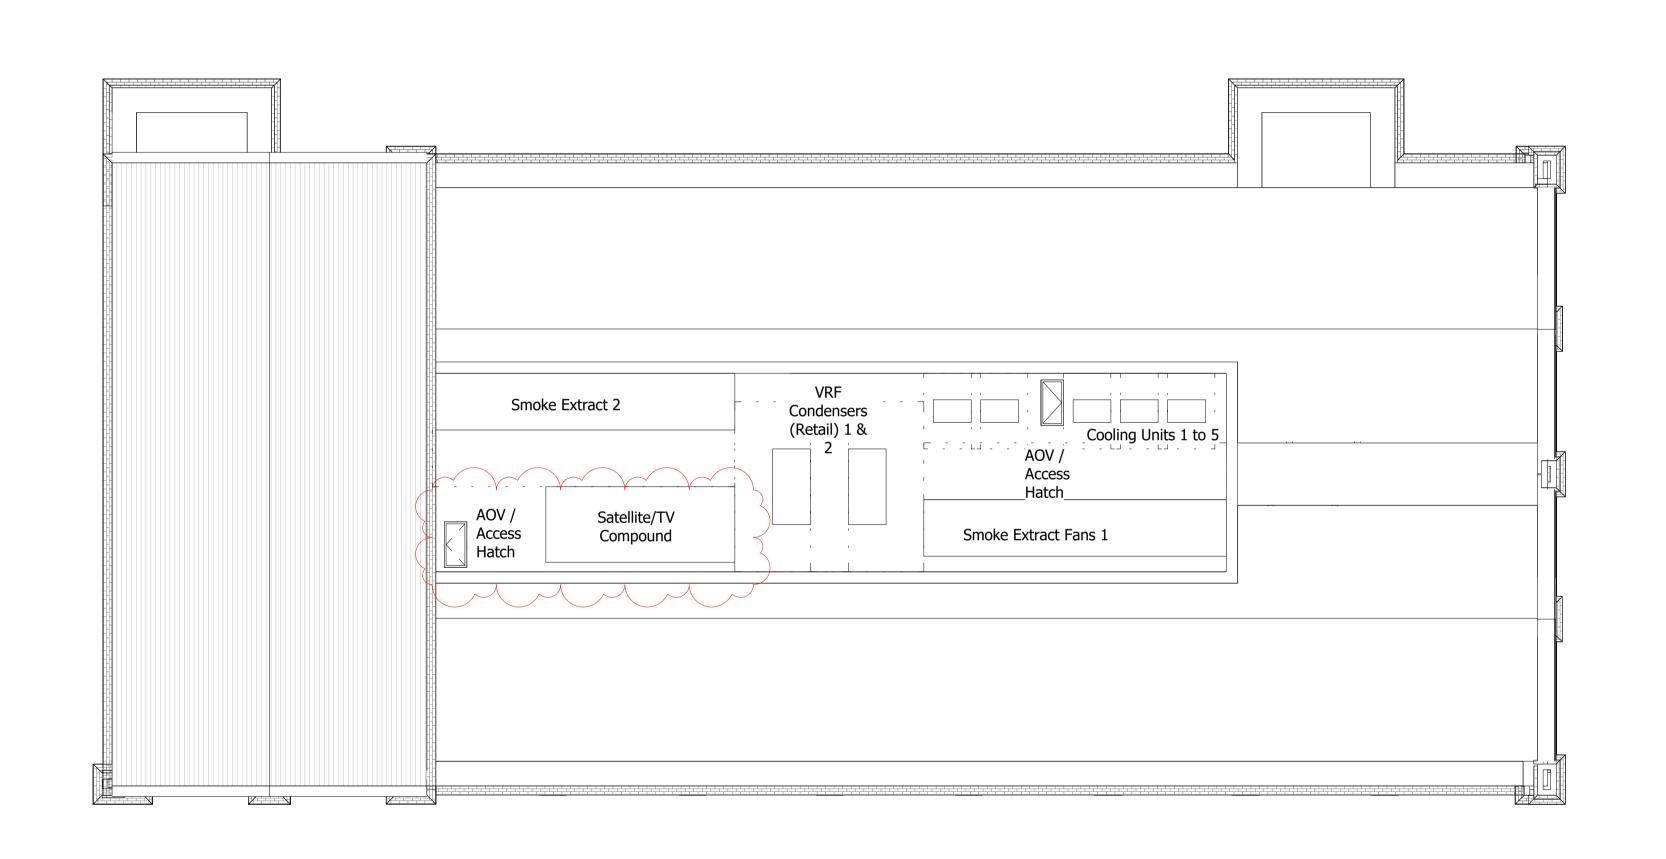

## INTERNAL LAYOUTS SHOWN ILLUSTRATIVELY ONLY

| Davisian description               | Data     | Charle | Da |
|------------------------------------|----------|--------|----|
| LEGAL REVIEW                       | 13/09/19 | KH     | -  |
| FINAL DRAFT PLANNING APPLICATION   | 21/10/19 | KH     | Α  |
| DRAFT GLA SUBMISSION               | 24/01/20 | KH     | В  |
| GLA SUBMISSION                     | 27/04/20 | BJ     | С  |
| FINAL DRAFT HYBRID SUBMISSION      | 07/01/22 | RKB    | D  |
| LBRUT 2 APPLICATION                | 04/02/22 | BJ     | Ε  |
| LBRUT 2 FIRE-LED DESIGN AMENDMENTS | 03/11/23 | RKB    | F  |
|                                    |          |        |    |