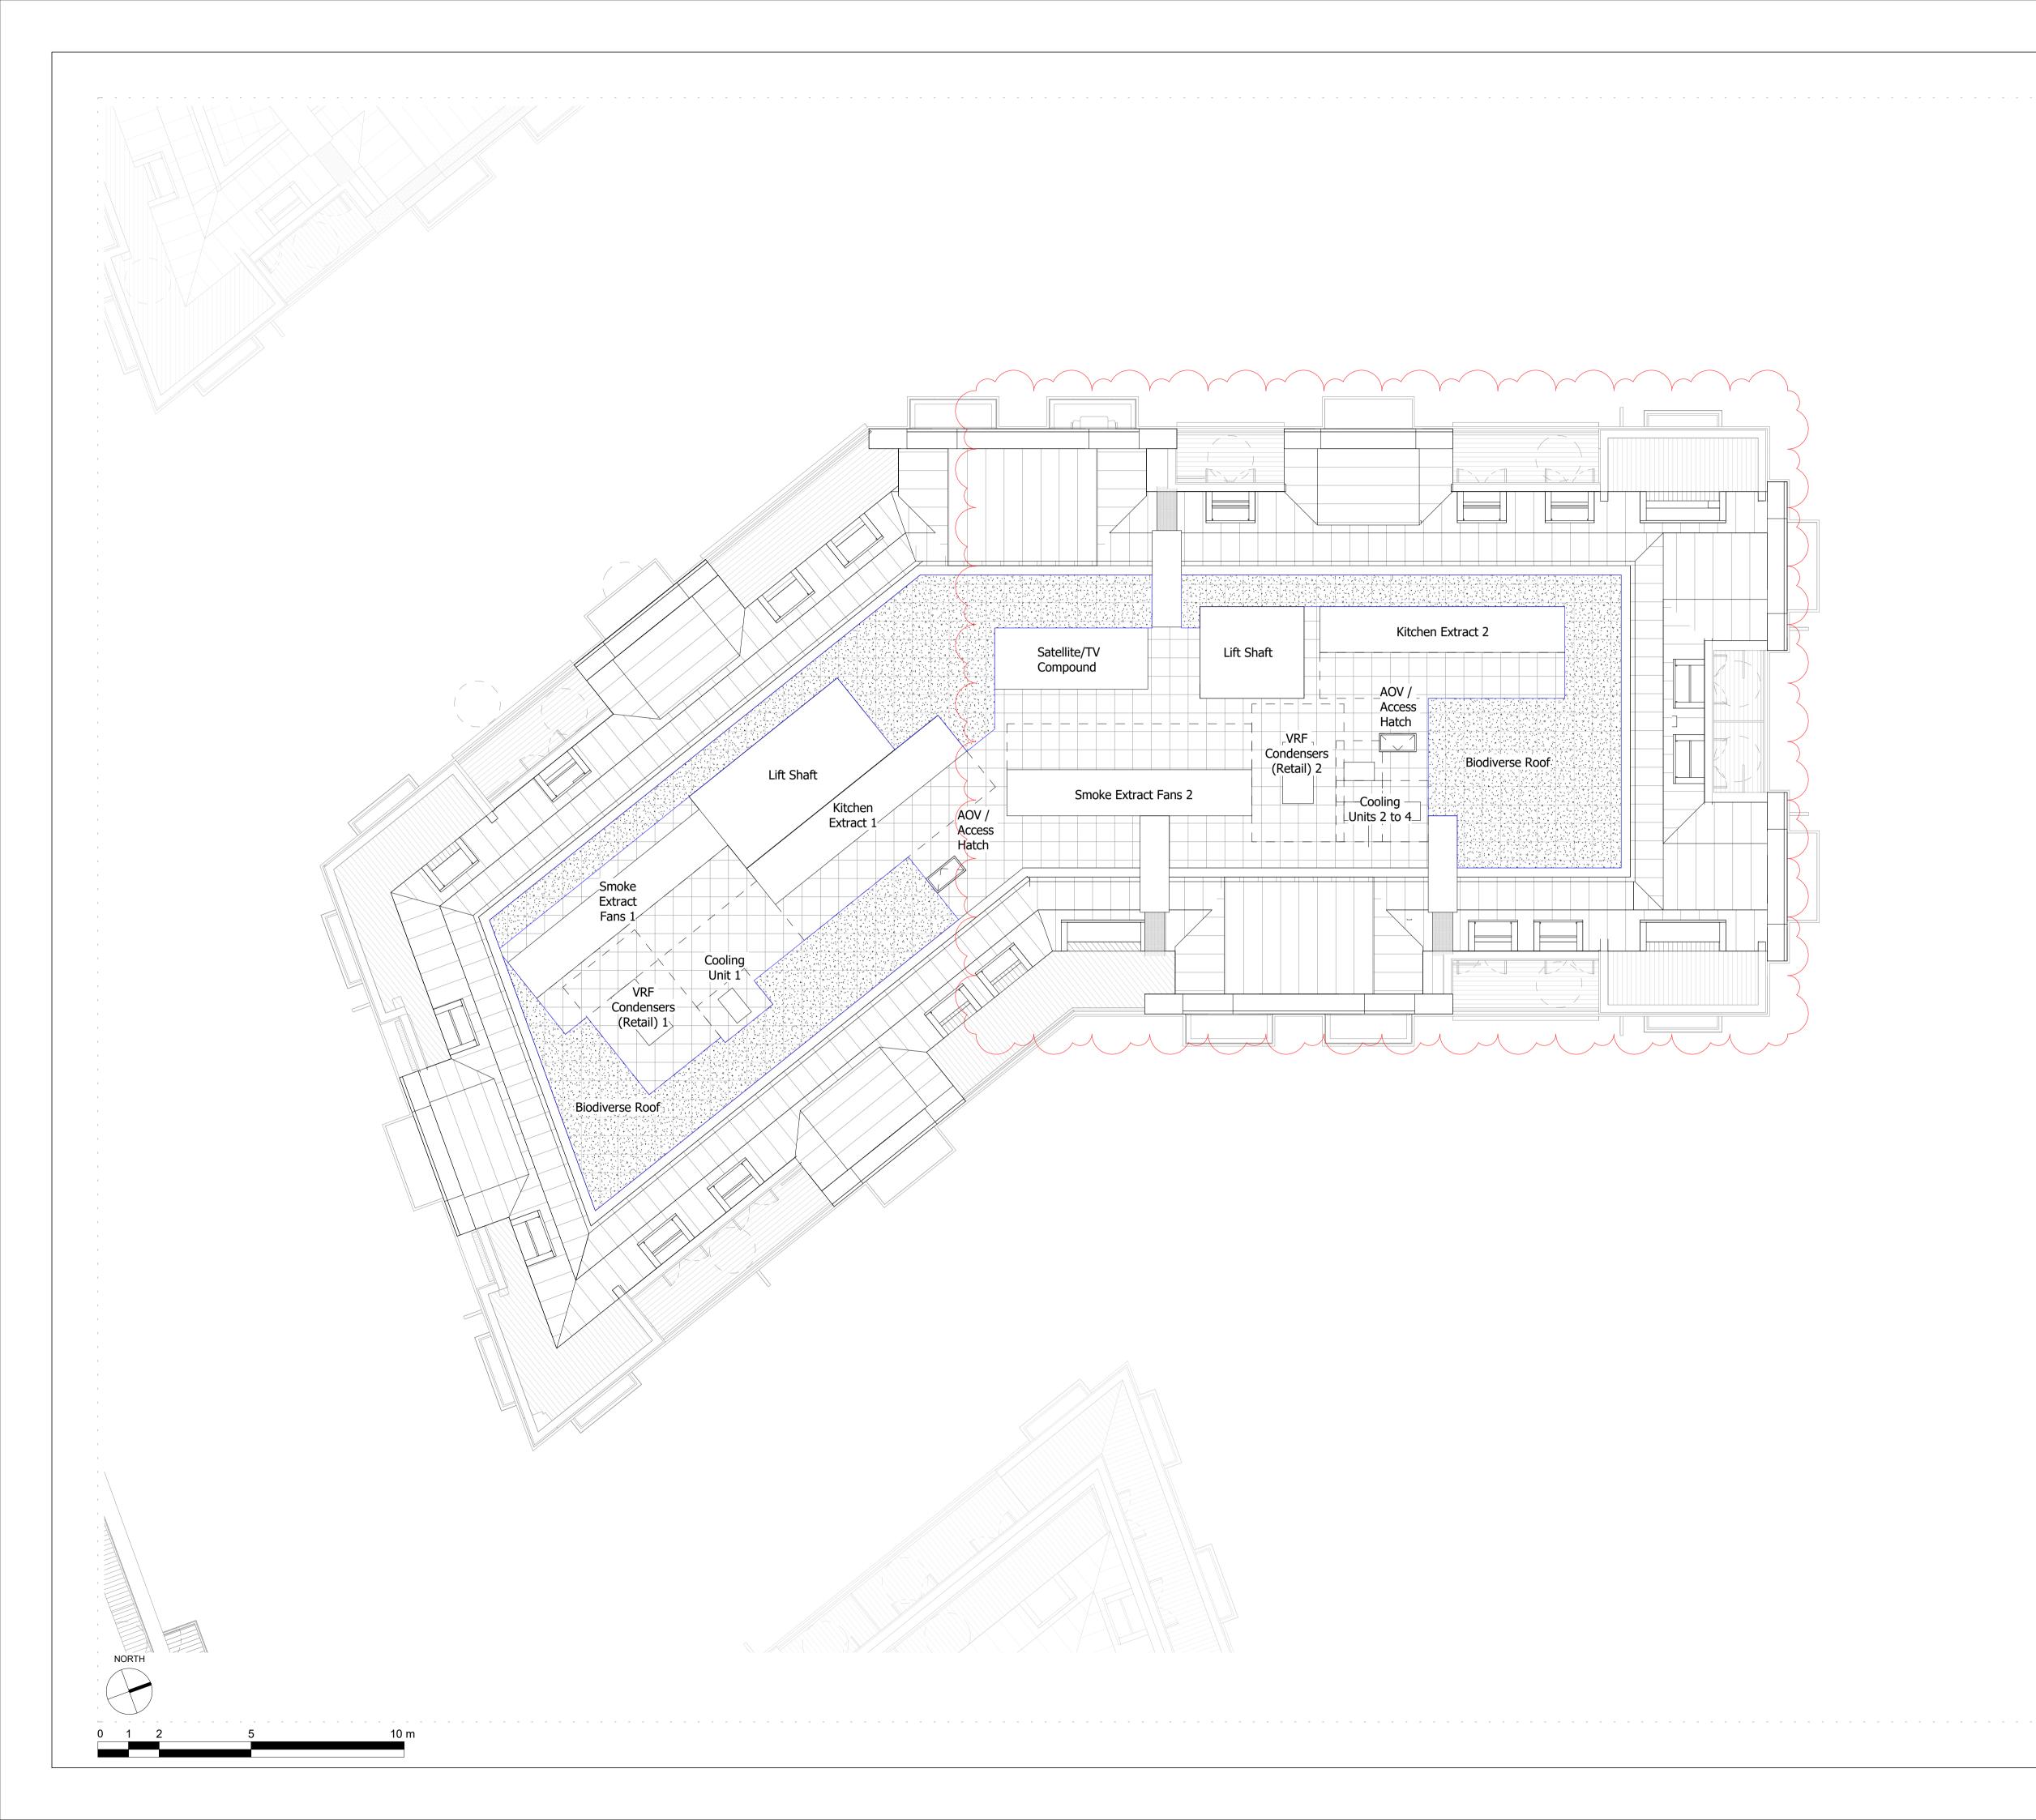

Drawing

DI III DINC 11 DDODOSED DC

BUILDING 11 - PROPOSED ROOF PLAN

| Drawn      | Date              | Scale    |              |
|------------|-------------------|----------|--------------|
| KHO        | 26/10/19          |          | @ A1<br>@ A3 |
| Job Number | Drawing number    | Revision | l            |
| 18125      | C645 B11 P RF 001 | F        |              |