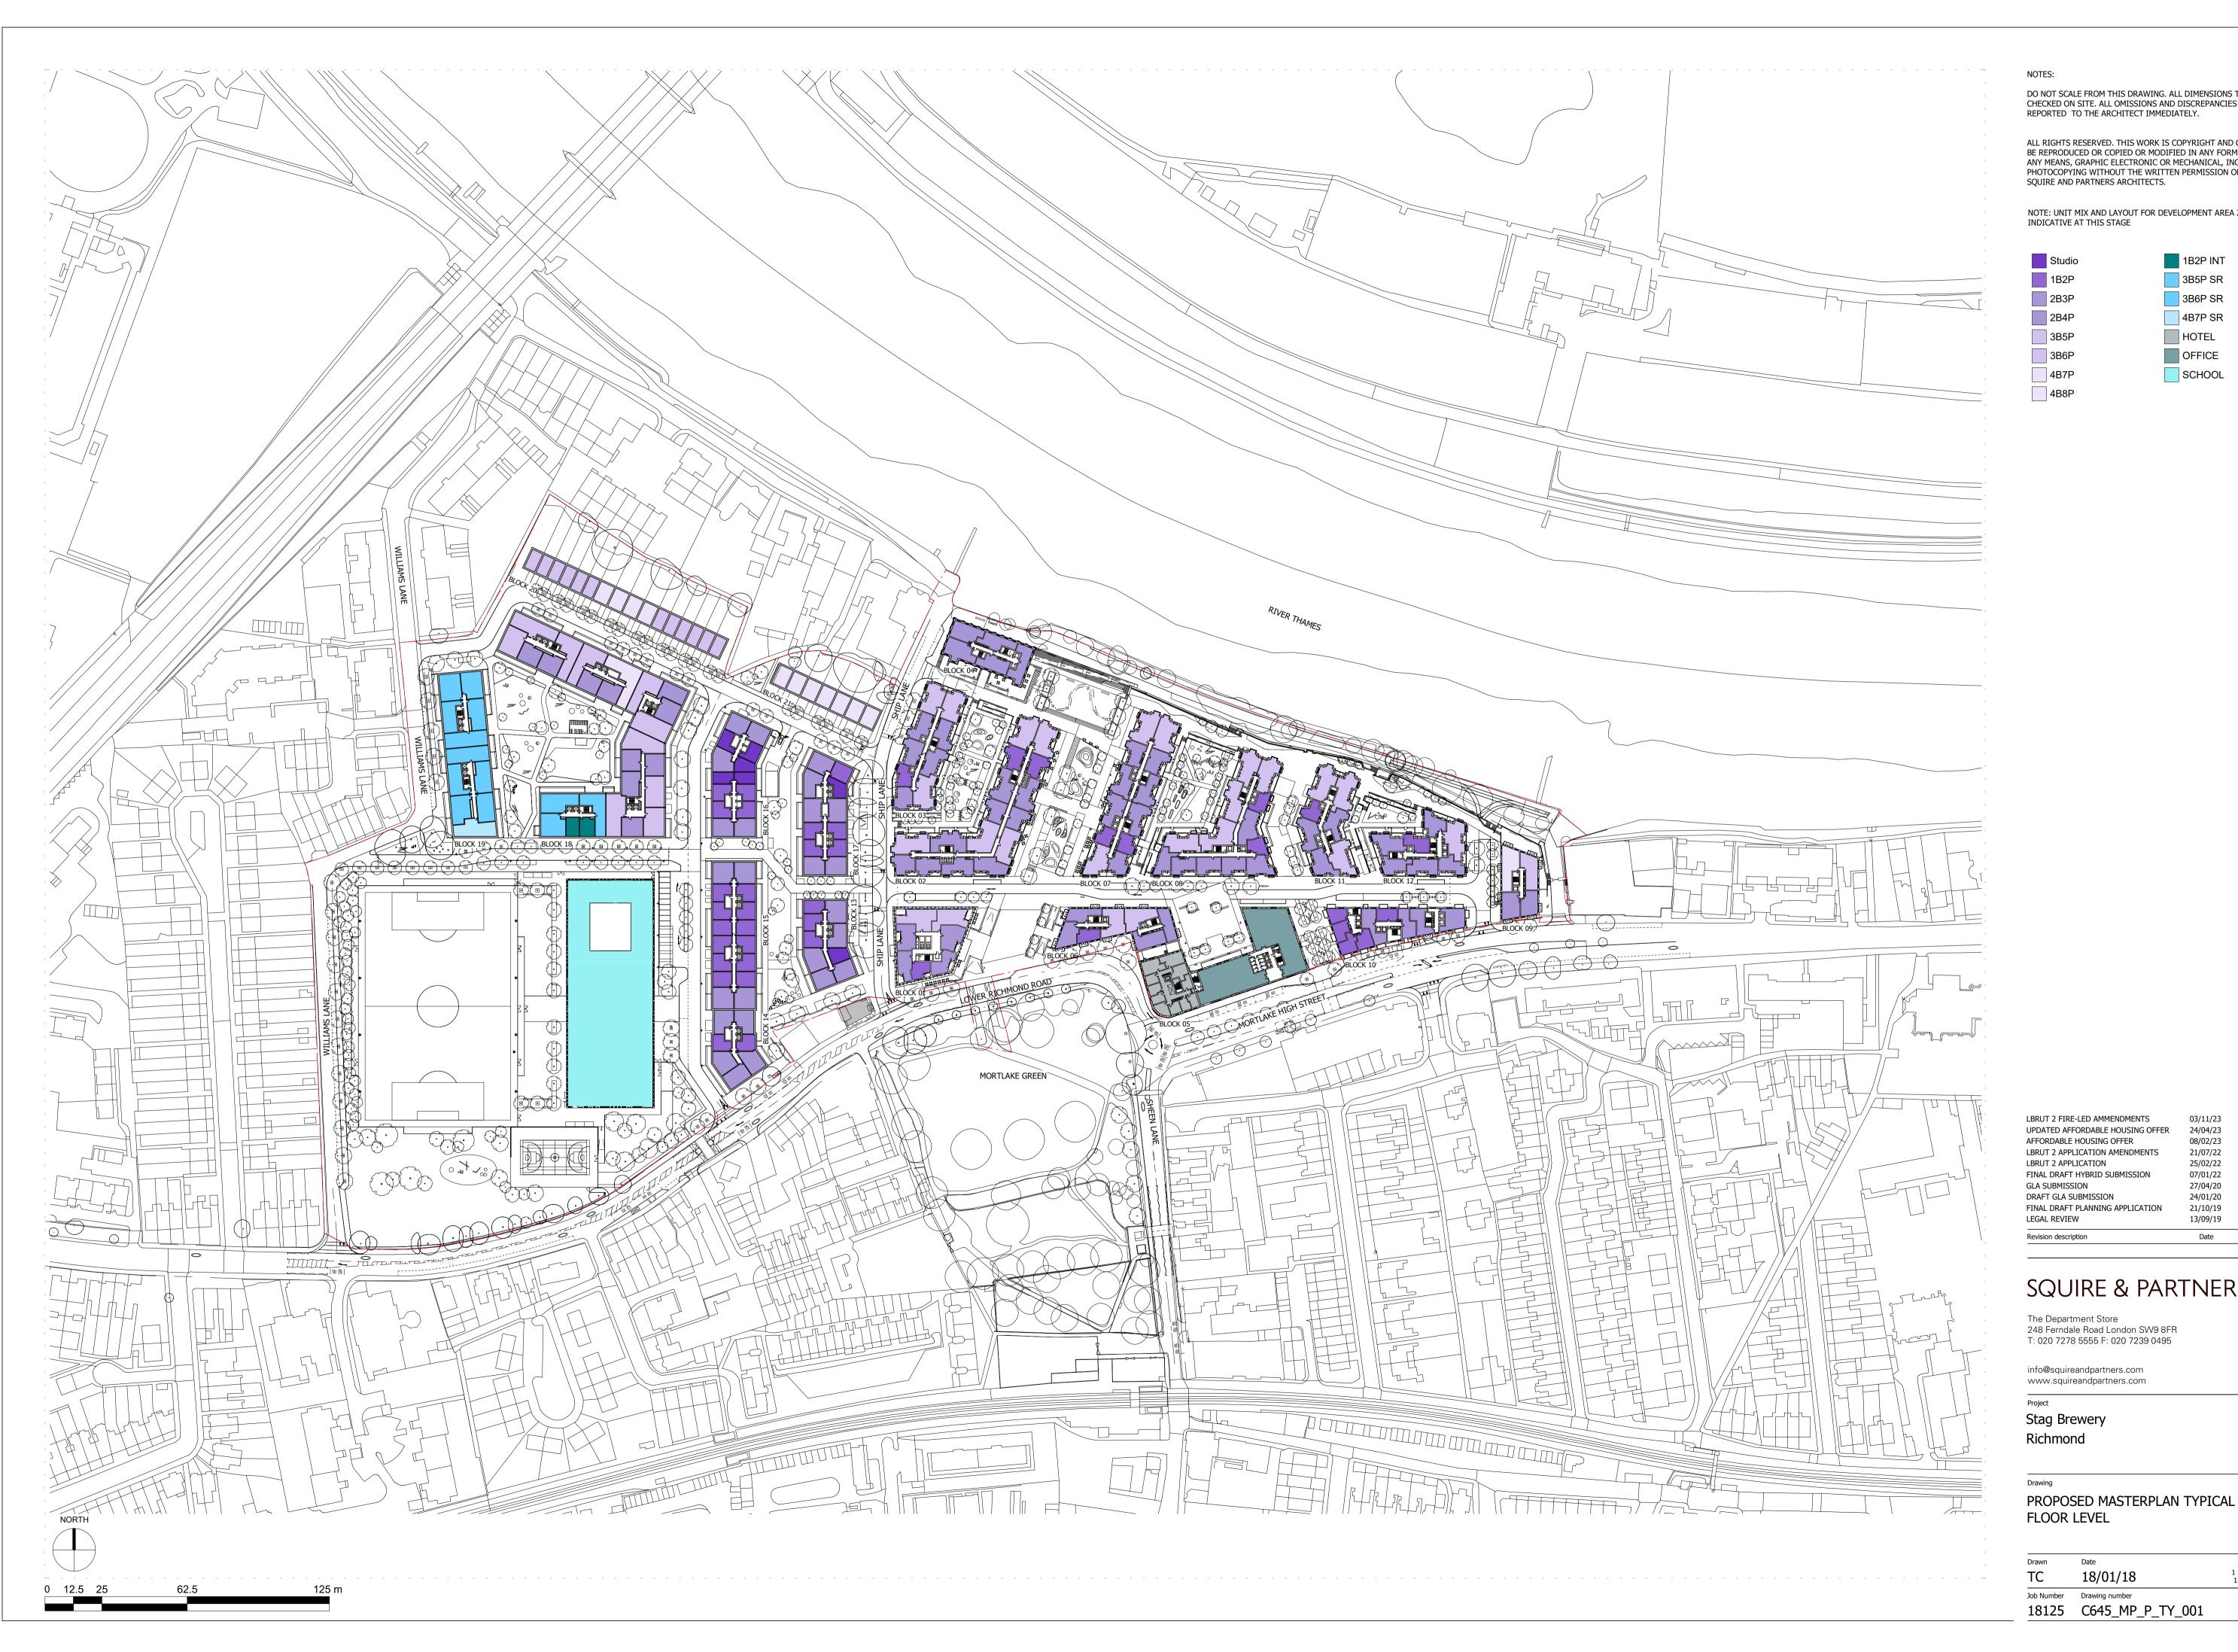

NOTE: UNIT MIX AND LAYOUT FOR DEVELOPMENT AREA 2 IS INDICATIVE AT THIS STAGE

| Revision description             | Date     | Check | Rev |
|----------------------------------|----------|-------|-----|
| LEGAL REVIEW                     | 13/09/19 | KH    | -   |
| FINAL DRAFT PLANNING APPLICATION | 21/10/19 | KH    | А   |
| DRAFT GLA SUBMISSION             | 24/01/20 | KH    | В   |
| GLA SUBMISSION                   | 27/04/20 | BJ    | С   |
| FINAL DRAFT HYBRID SUBMISSION    | 07/01/22 | RKB   | D   |
| LBRUT 2 APPLICATION              | 25/02/22 | BJ    | Е   |
| LBRUT 2 APPLICATION AMENDMENTS   | 21/07/22 | BJ    | F   |
| AFFORDABLE HOUSING OFFER         | 08/02/23 | RKB   | G   |
| UPDATED AFFORDABLE HOUSING OFFER | 24/04/23 | RKB   | н   |
| LBRUT 2 FIRE-LED AMMENDMENTS     | 03/11/23 | RKB   | J   |
|                                  |          |       |     |