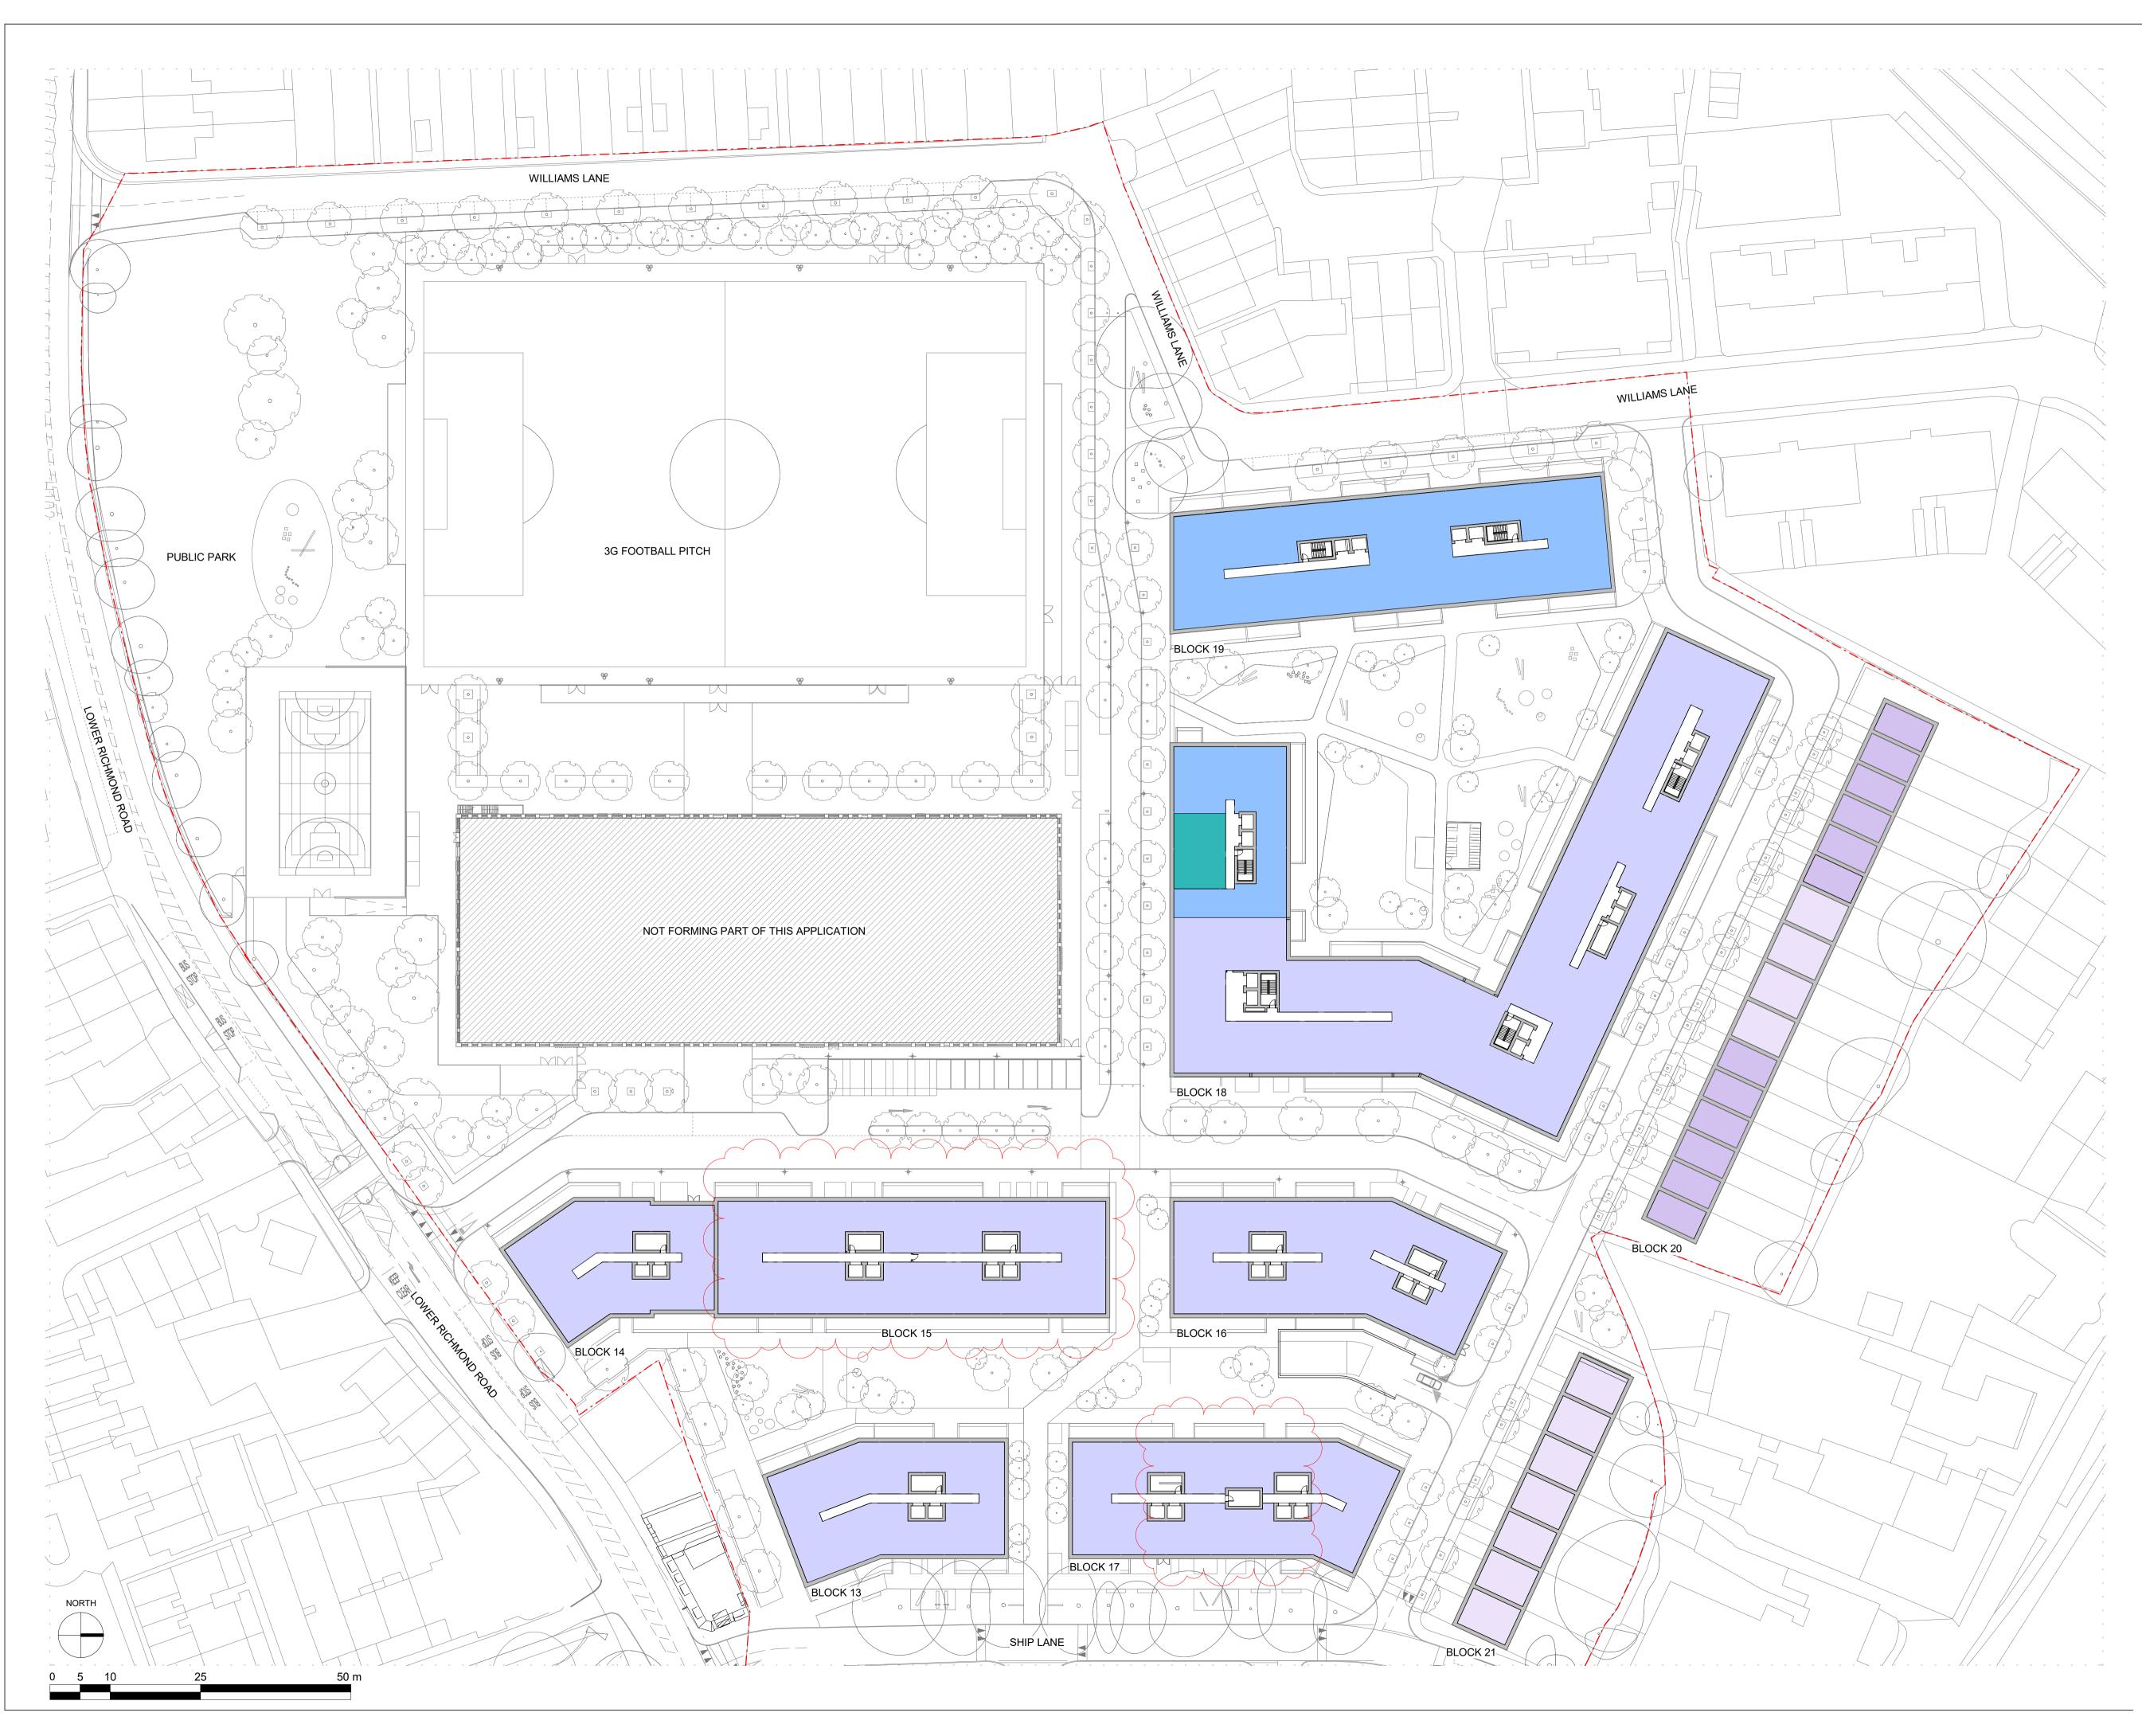

NORTH

NOTE: UNIT MIX AND LAYOUT FOR DEVELOPMENT AREA 2 IS INDICATIVE AT THIS STAGE

RESIDENTIAL - PRIVATE

RESIDENTIAL - POTENTIAL SOCIAL RENT

RESIDENTIAL - POTENTIAL INTERMEDIATE

| Revision description             | Date     | Check | Rev |
|----------------------------------|----------|-------|-----|
| FINAL DRAFT PLANNING APPLICATION | 21/10/19 | КН    | -   |
| DRAFT GLA SUBMISSION             | 24/01/20 | KH    | Α   |
| GLA SUBMISSION                   | 27/04/20 | BJ    | В   |
| LEGAL REVIEW COMMENTS            | 21/05/20 | BJ    | С   |
| LBRUT 2 APPLICATION              | 25/02/22 | BJ    | D   |
| LBRUT 2 APPLICATION AMENDMENTS   | 21/07/22 | BJ    | Е   |
| AFFORDABLE HOUSING OFFER         | 08/02/23 | RKB   | F   |
| UPDATED AFFORDABLE HOUSING OFFER | 24/04/23 | RKB   | G   |
| LBRUT 2 FIRE-LED AMMENDMENTS     | 03/11/23 | RKB   | н   |
|                                  |          |       |     |

## Stag Brewery

Richmond

## Drawing

PROPOSED DEVELOPMENT AREA 2 TYPICAL LEVEL PLAN

| Drawn      | Date             | Scale                     |
|------------|------------------|---------------------------|
| NLE        | 18/01/18         | 1:500 @ A1<br>1:1000 @ A3 |
| Job Number | Drawing number   | Revision                  |
| 18125      | C645_Z2_P_TY_002 | Н                         |