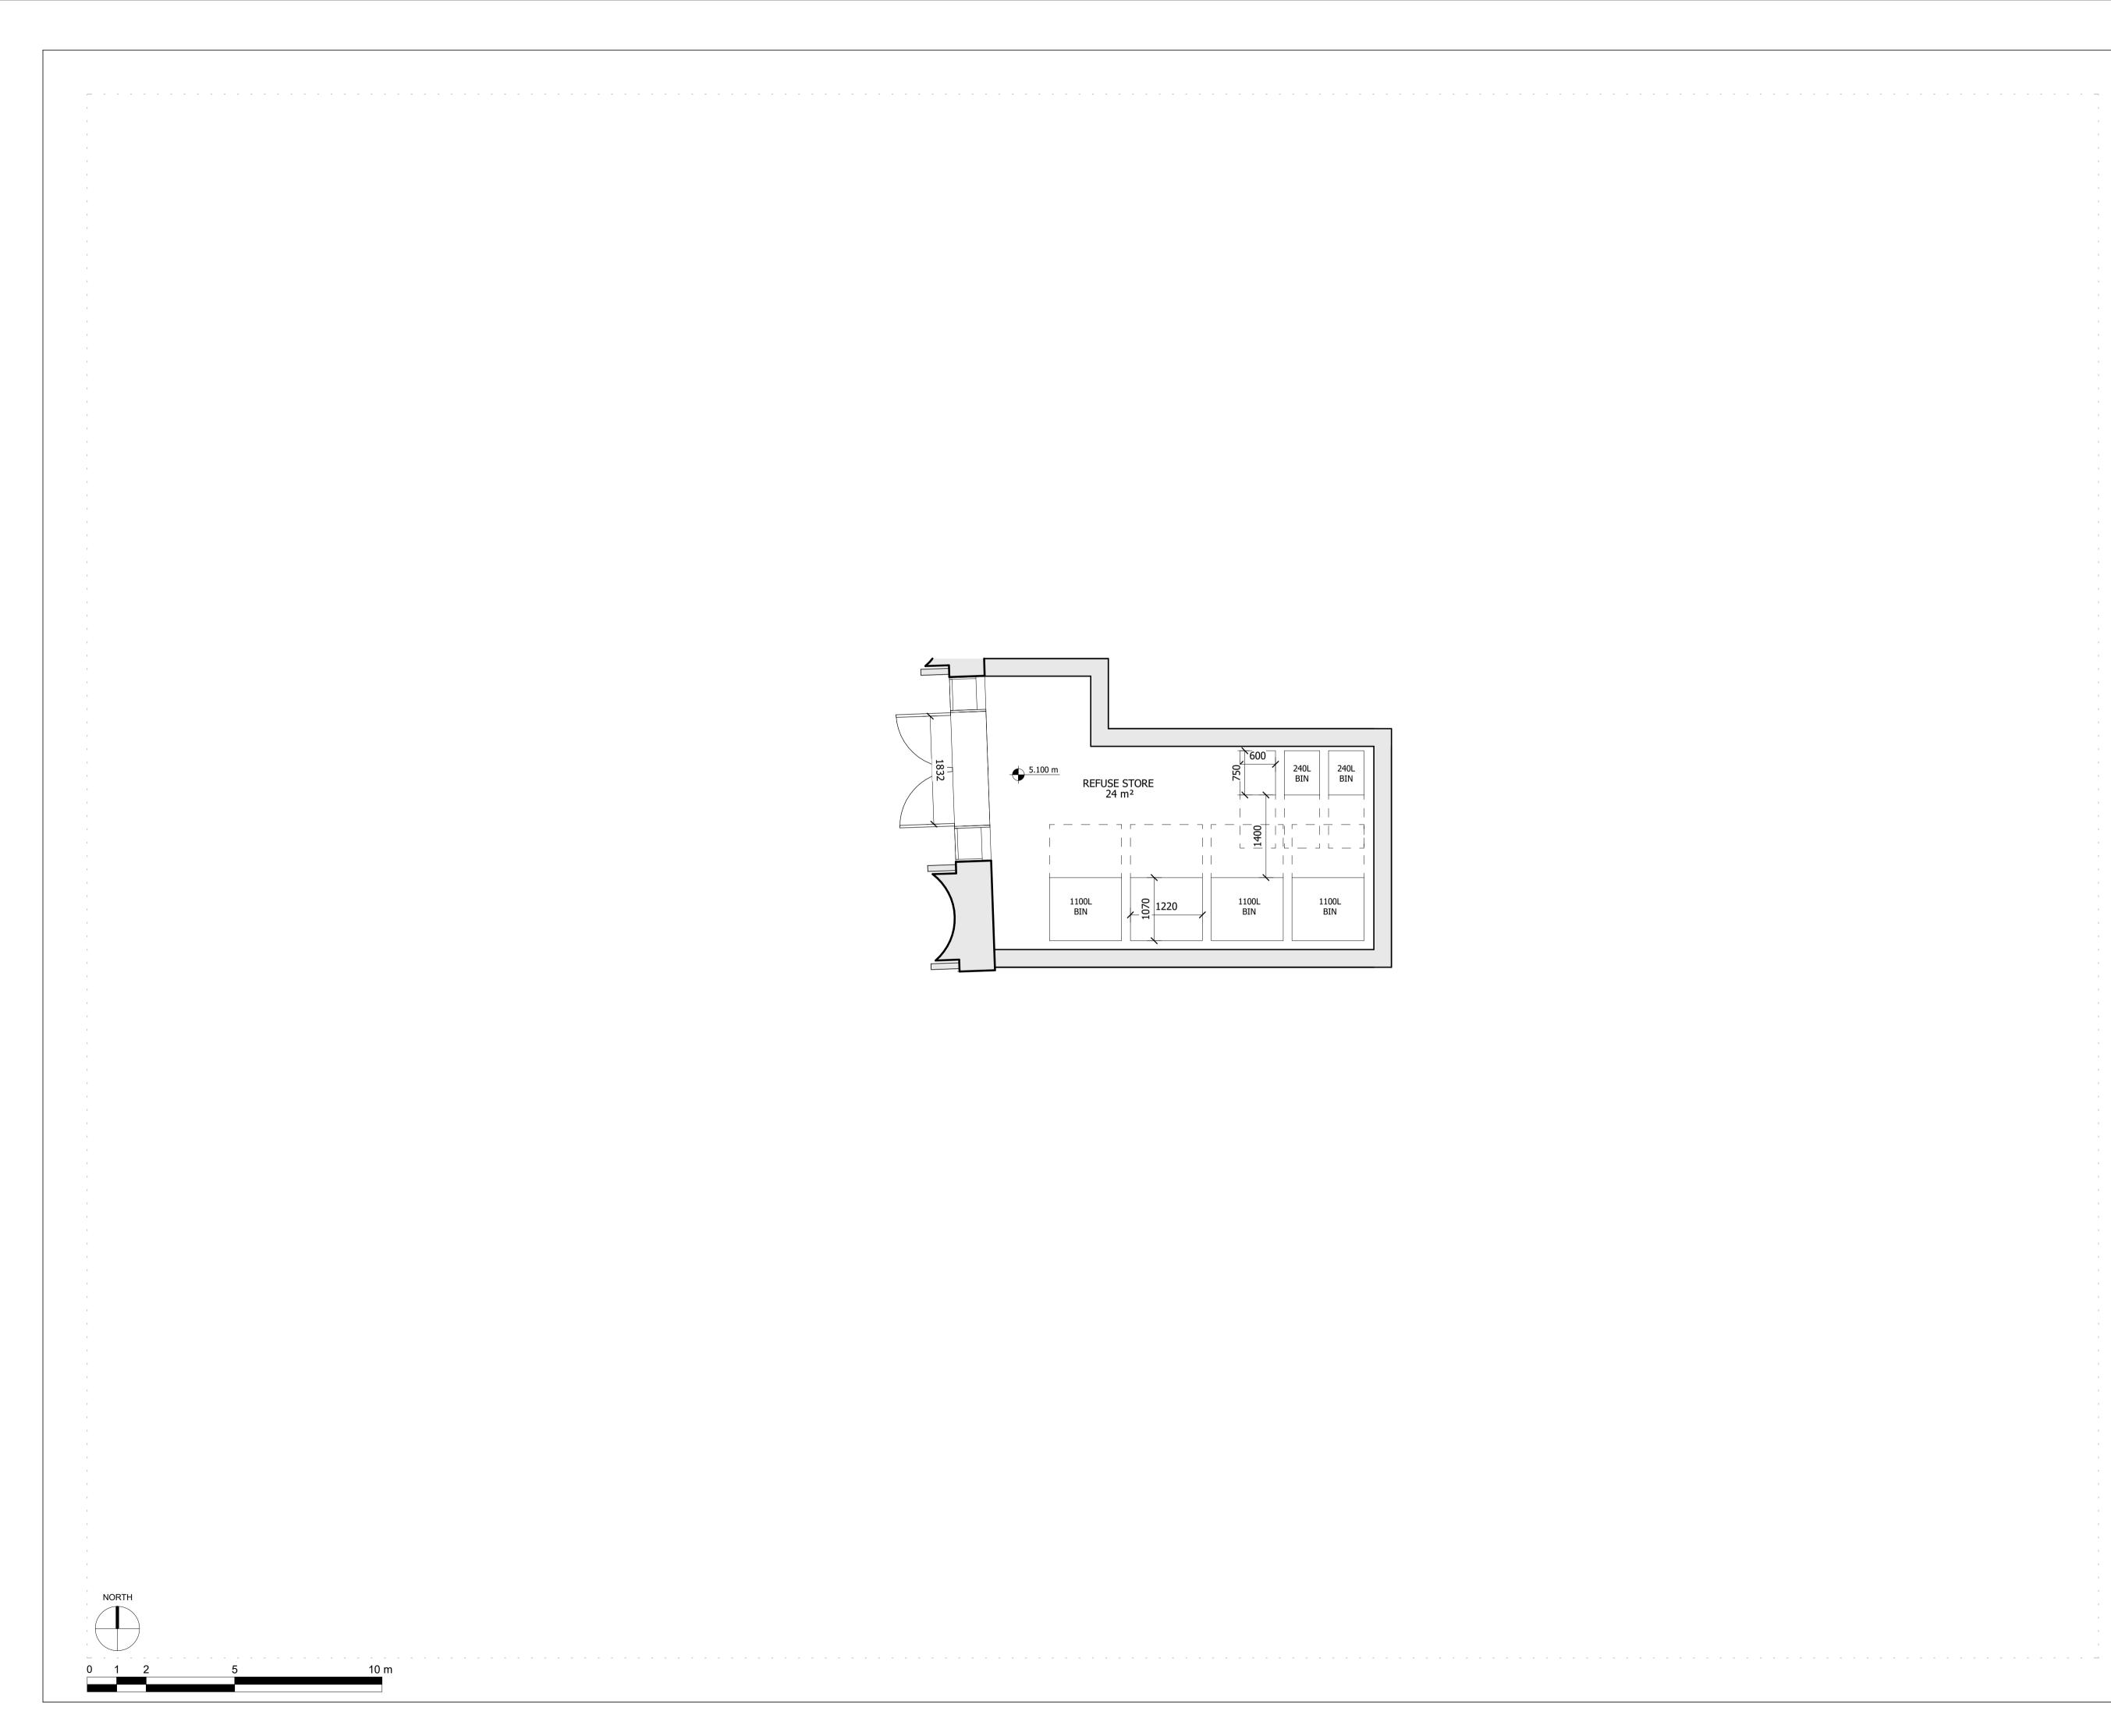

NOTE:

Building 01 refuse store contains 4 1100L Eurobins and 3 240L food waste bins

INTERNAL LAYOUTS SHOWN ILLUSTRATIVELY ONLY

LBRUT 2 FIRE-LED DESIGN AMENDMENTS 03/11/23
Revision description Date

03/11/23 RKB -Date Check Rev

## Drawing

BUILDING 01 - GROUND FLOOR LEVEL REFUSE STORE PLAN

| Drawn      | Date              | Scale                       |
|------------|-------------------|-----------------------------|
| RKB        | 03/10/23          | 1 : 50 @ A1<br>1 : 200 @ A3 |
| Job Number | Drawing number    | Revision                    |
| 18125      | C645_B01_P_00_002 | -                           |