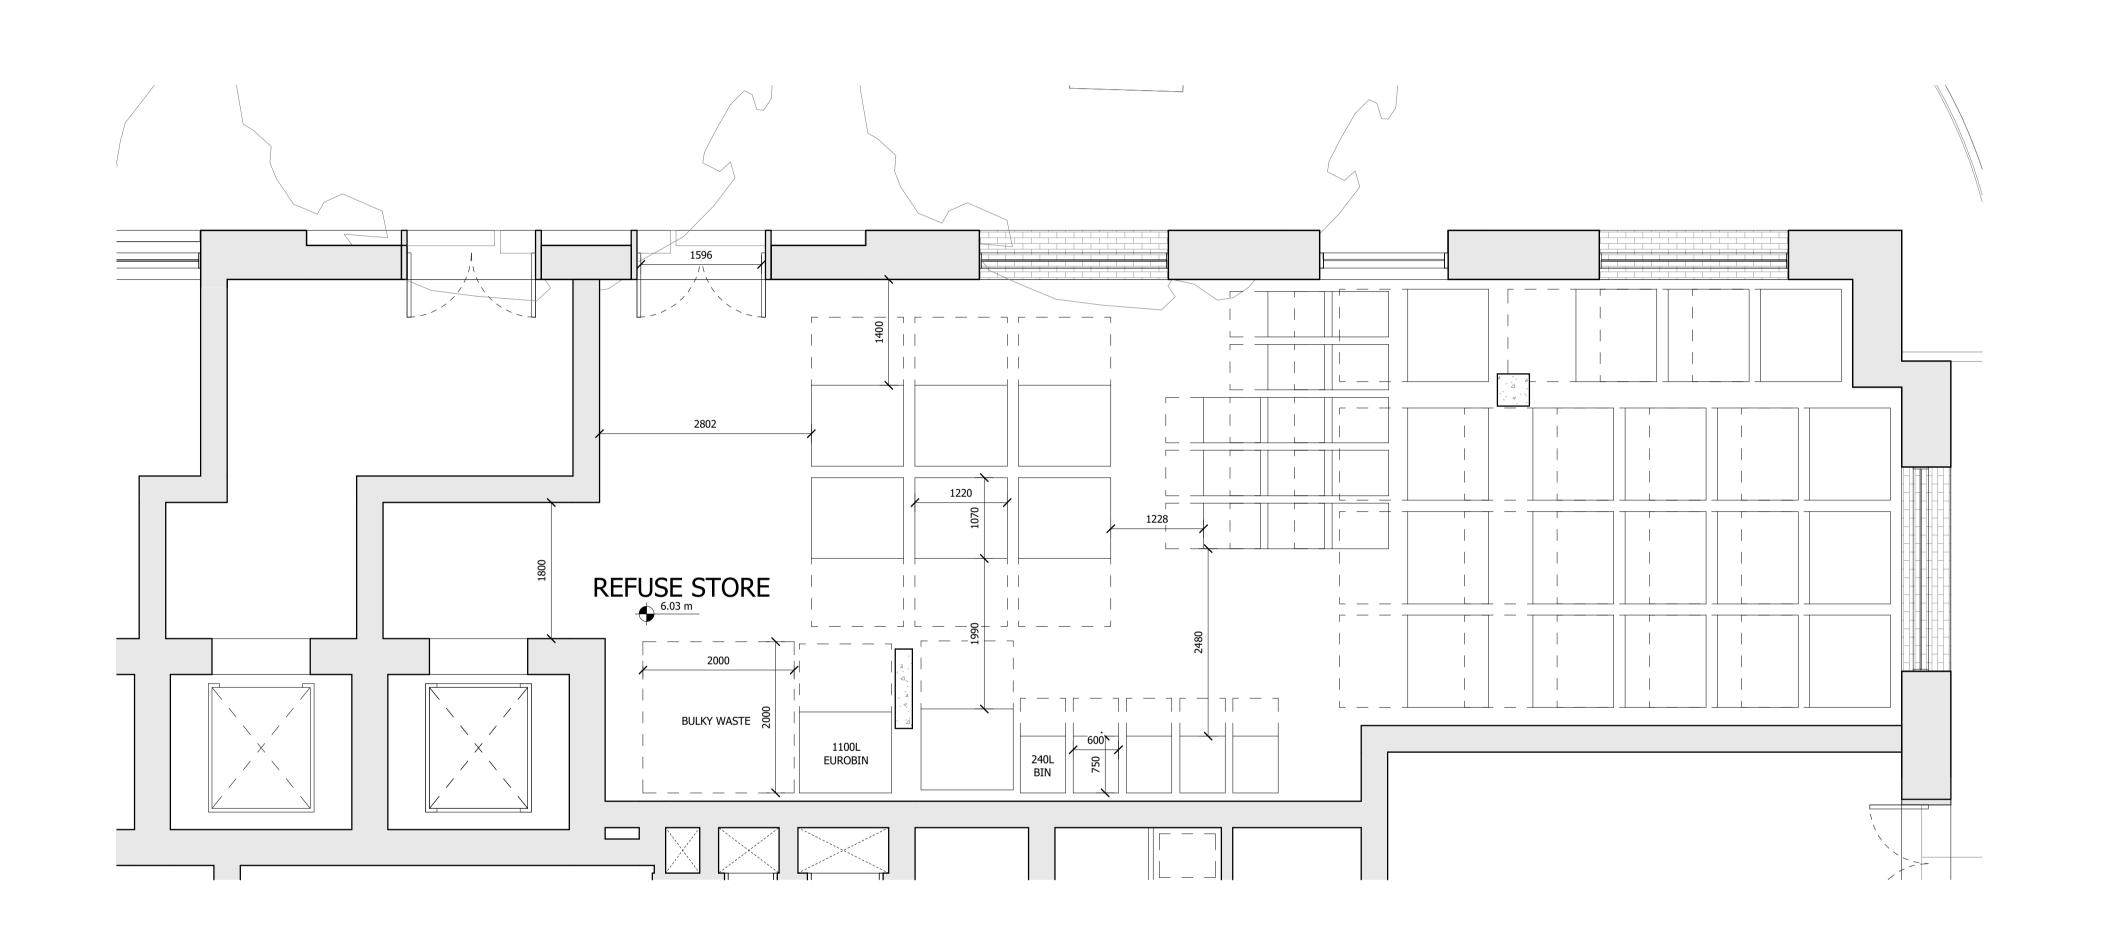

## NOI

Building 3 refuse store contains 8 1100 Eurobins, 5 240L food waste bins and a bulky waste store to serve Building 3. It also acts as a temporary refuse store for collection incorporating an additional 19 Eurobins and 13 food waste bins for Building 2 which will be brought up from the basement by management on the appropriate days.

Refuse store layout amended to suit updated refuse strategy.

## INTERNAL LAYOUTS SHOWN ILLUSTRATIVELY ONLY

| LEGAL REVIEW  Revision description | 13/09/19<br>Date | KH<br>Check | Rev |
|------------------------------------|------------------|-------------|-----|
| FINAL DRAFT PLANNING APPLICATION   | 21/10/19         | KH          | Α   |
| DRAFT GLA SUBMISSION               | 24/01/20         | KH          | В   |
| GLA SUBMISSION                     | 27/04/20         | BJ          | С   |
| LBRUT 2 APPLICATION                | 04/02/22         | BJ          | D   |
| LBRUT 2 APPLICATION AMENDMENTS     | 21/07/22         | BJ          | Е   |
| LBRUT 2 FIRE-LED DESIGN AMENDMENTS | 03/11/23         | RKB         | F   |
|                                    |                  |             |     |