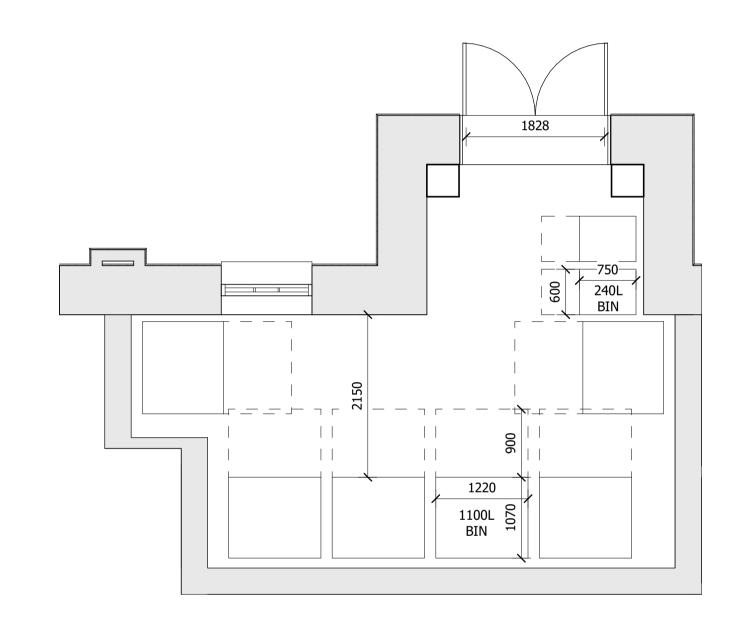

B4

NOTE:-Building 04 refuse stores contain 6 1100L Eurobins and 2 240L food waste bins

REFUSE STORE LAYOUT AMENDED TO SUIT UPDATED REFUSE STRATEGY

## SQUIRE & PARTNERS

The Department Store 248 Ferndale Road London SW9 8FR T: 020 7278 5555 F: 020 7239 0495

info@squireandpartners.com www.squireandpartners.com

Project

Stag Brewery

Richmond

BUILDING 04 - GROUND FLOOR LEVEL REFUSE STORE PLAN