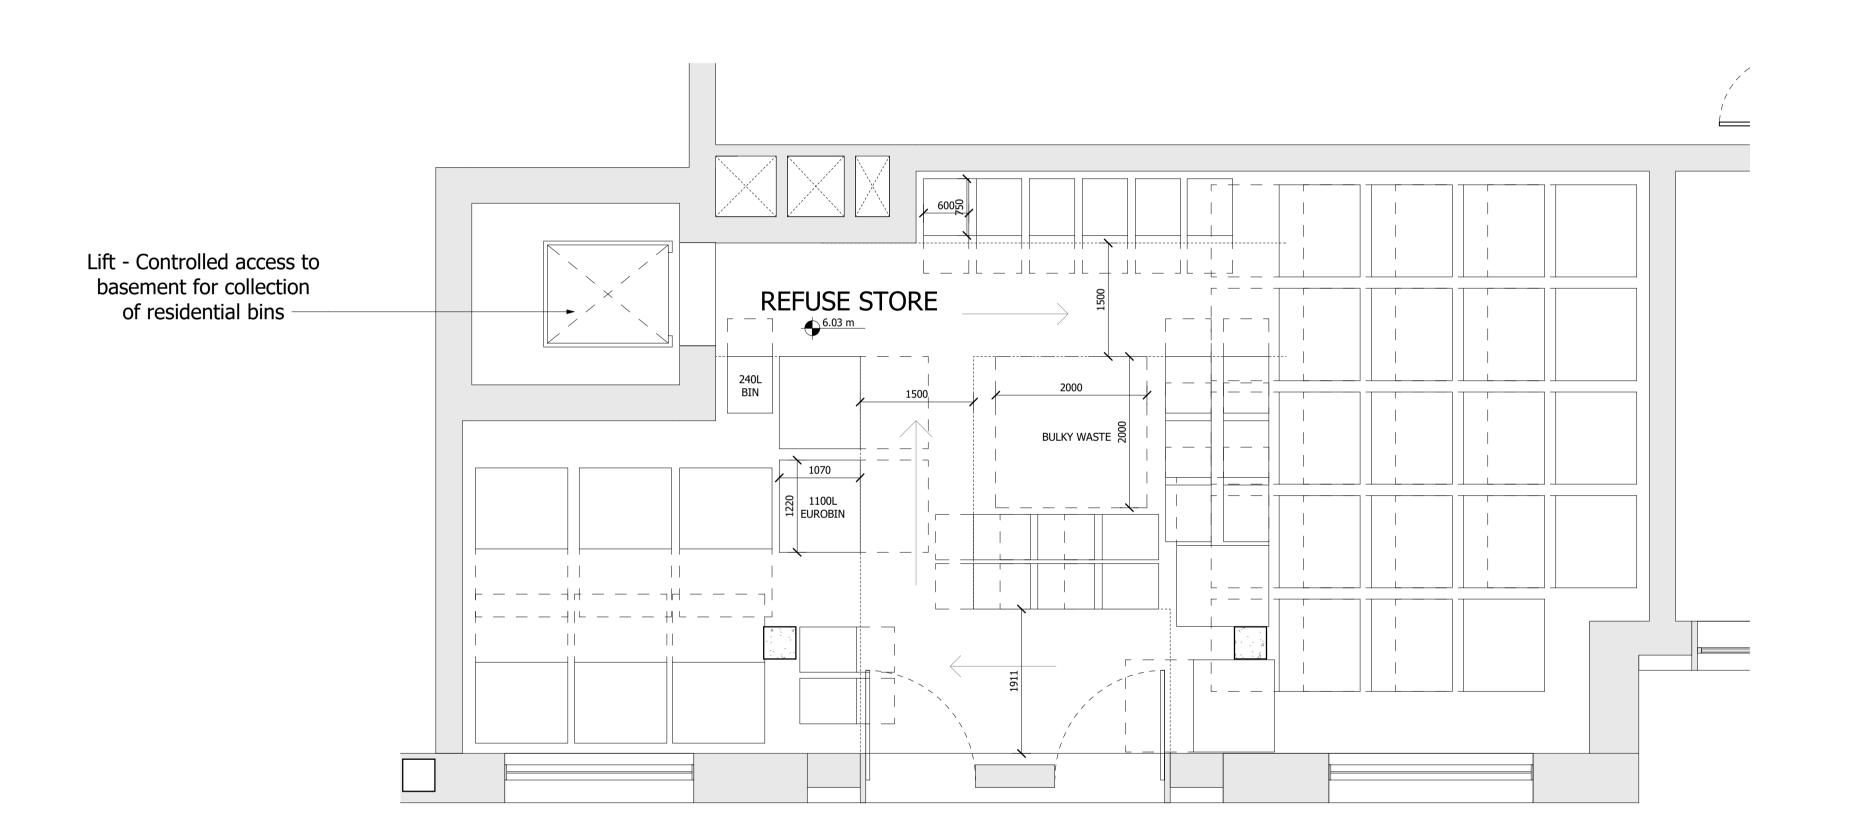

NOTE:Building 8 refuse store contains 8 1100 Eurobins, 6 240L food waste bins and a bulky waste store to serve the southern core of Building 8. It also acts as a temporary refuse store for collection incorporating an additional 21 Eurobins and 15 food waste bins for Building 7 and then northern core of Building 8 which will be brought up from the basement by management on the appropriate days.

## SQUIRE & PARTNERS

The Department Store 248 Ferndale Road London SW9 8FR T: 020 7278 5555 F: 020 7239 0495

info@squireandpartners.com www.squireandpartners.com

Stag Brewery
Richmond

BUILDING 08 - GROUND FLOOR LEVEL REFUSE STORE PLAN