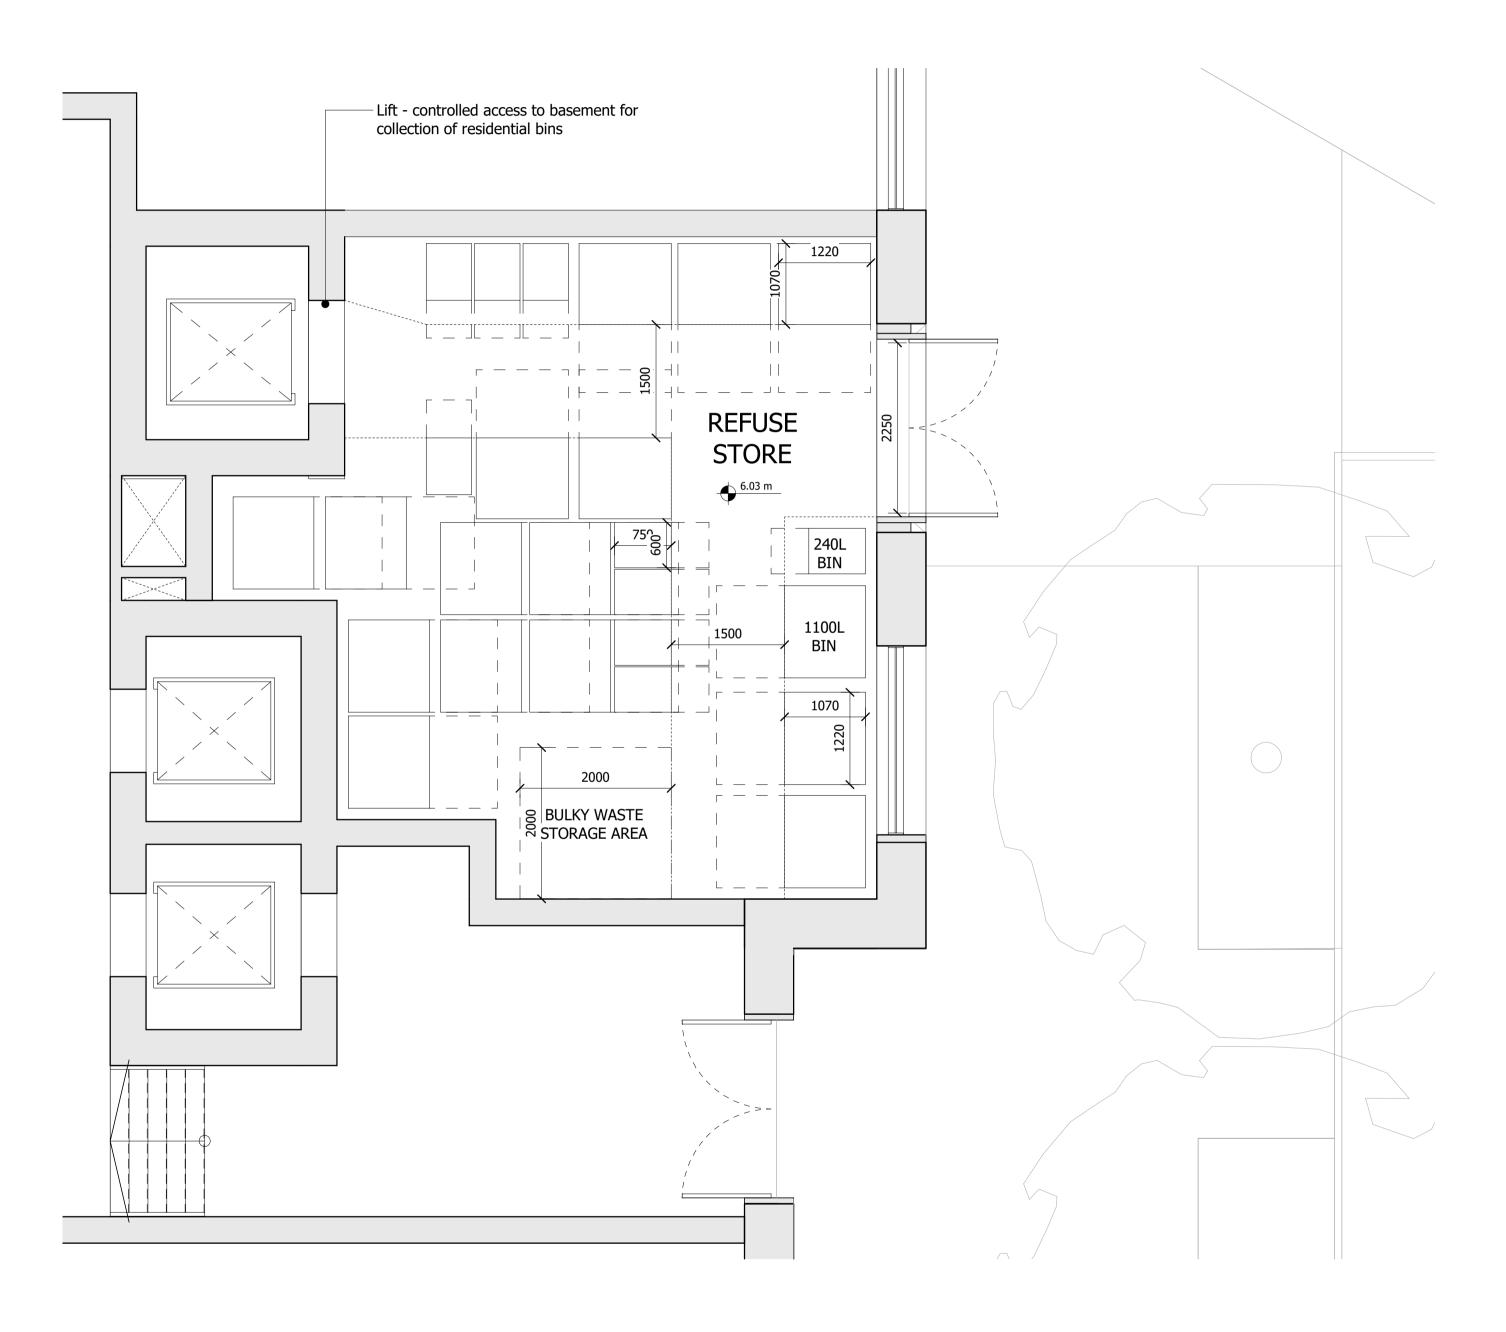

NOTE:-NOTE:-Building 12 refuse store contains 8 1100 Eurobins, 4 240L food waste bins and a bulky waste store to serve Building 12. It also acts as a temporary refuse store for collection incorporating an additional 8 Eurobins and 5 food waste bins for Building 11 which will be brought up from the basement by management on the appropriate days.

## \_\_\_\_\_ Drawing

BUILDING 12 - GROUND FLOOR LEVEL REFUSE STORE PLAN

| Drawn      | Date              | Scale                       |
|------------|-------------------|-----------------------------|
| KHO        | 16/01/18          | 1 : 50 @ A1<br>1 : 100 @ A3 |
| Job Number | Drawing number    | Revision                    |
| 18125      | C645_B12_P_00_004 | F                           |