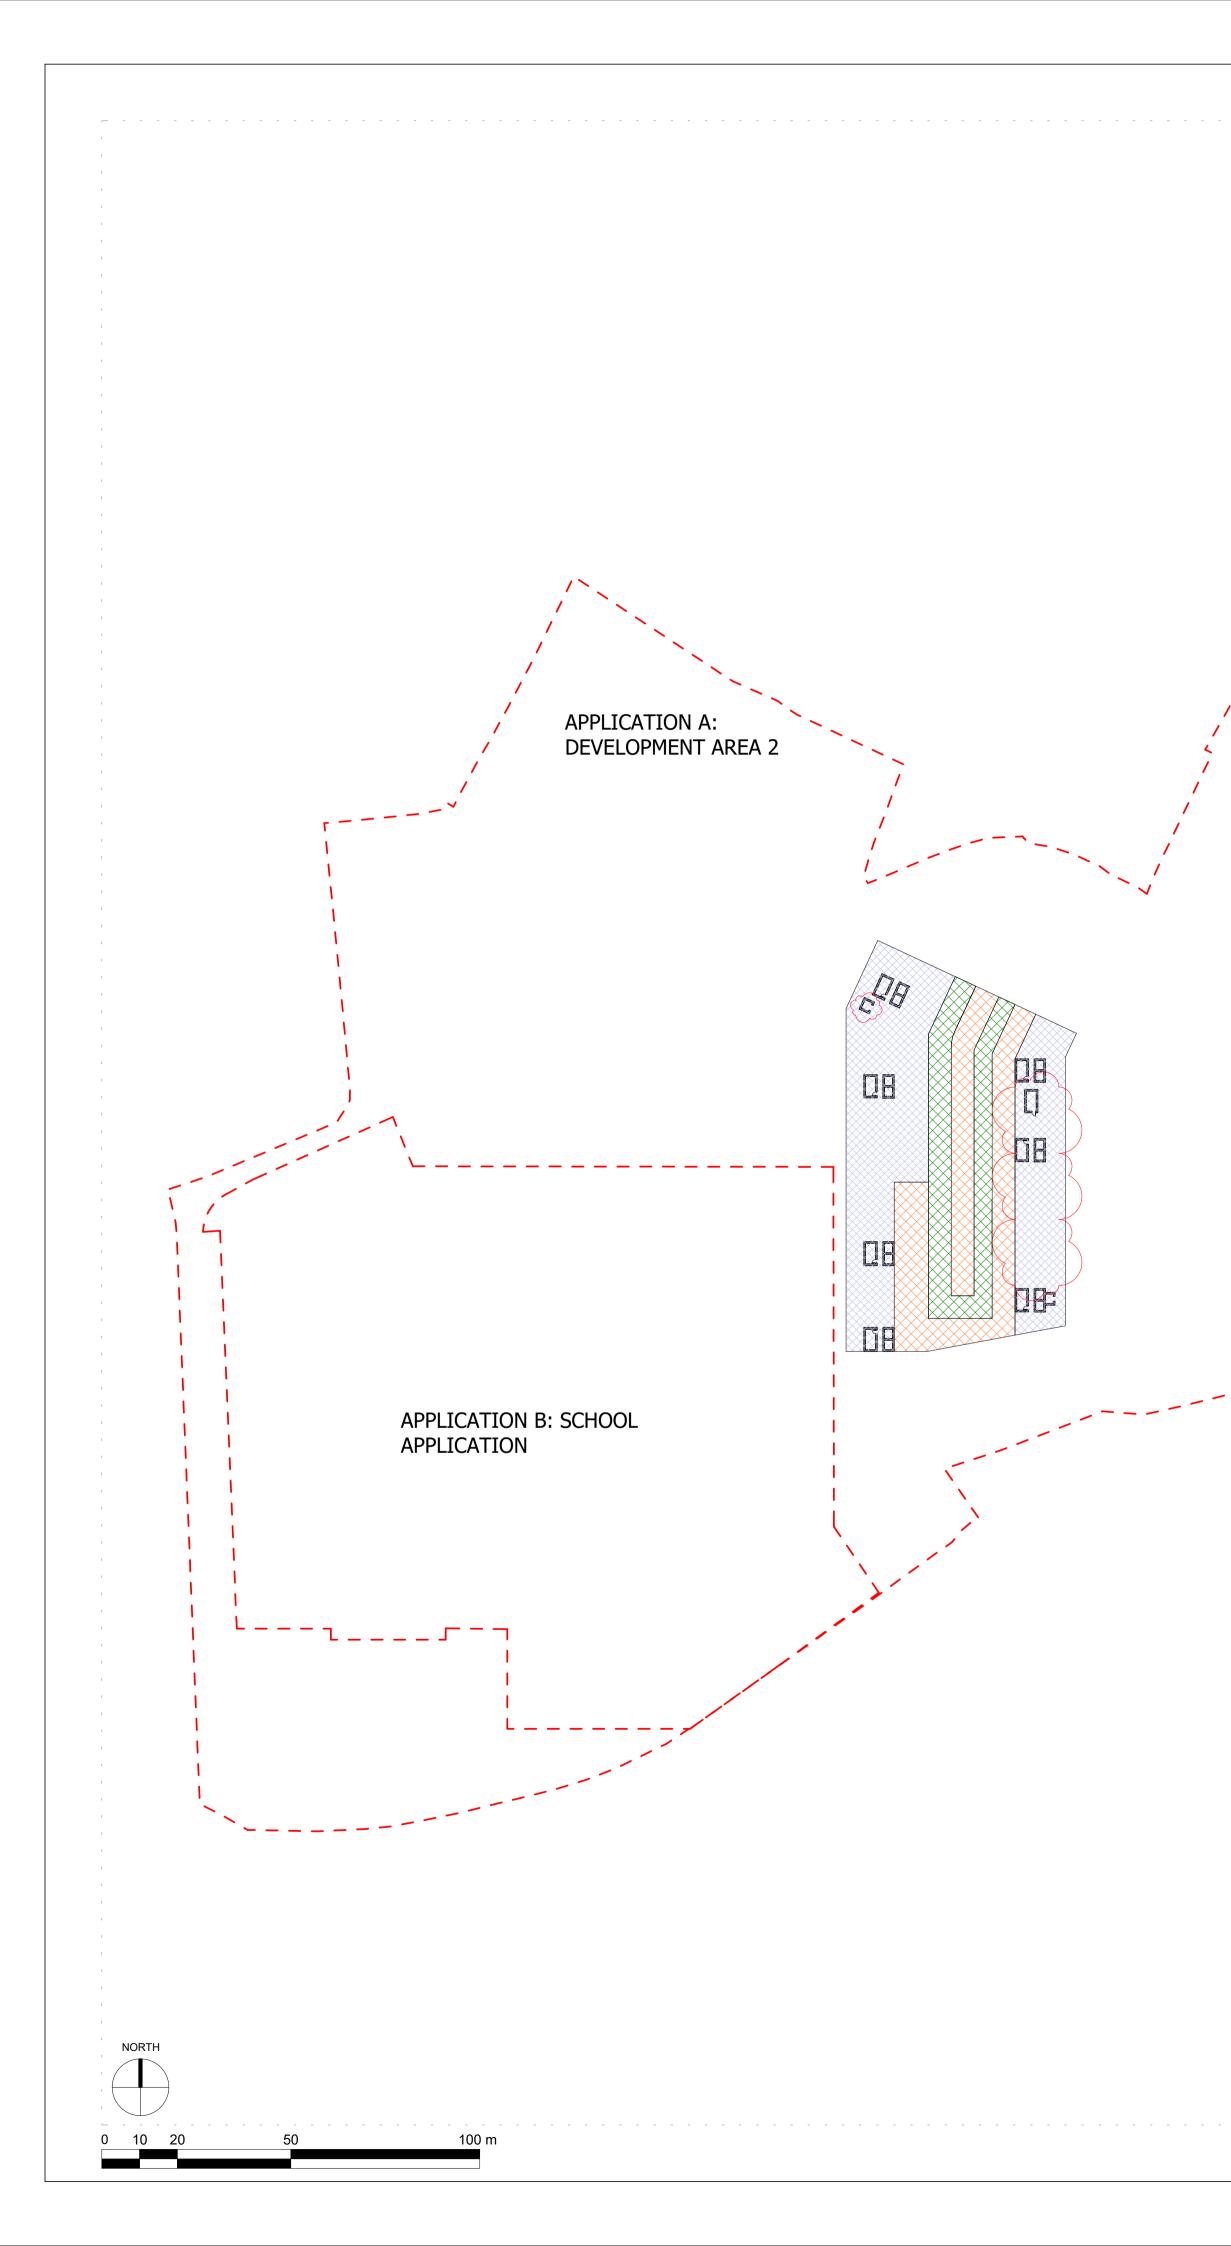

APPLICATION A: DEVELOPMENT AREA 1 REFER TO DETAIL APPLICATION

LAND USE DISTRIBUTION

SERVICING AND UTILITY & PLANT EQUIPMENT

ACCESS

– – – PLANNING APPLICATION BOUNDARY

| LEGAL REVIEW                     | 13/09/19 | КН  | - |
|----------------------------------|----------|-----|---|
| FINAL DRAFT PLANNING APPLICATION | 21/10/19 | KH  | Α |
| DRAFT GLA SUBMISSION             | 24/01/20 | KH  | В |
| GLA SUBMISSION                   | 27/04/20 | BJ  | С |
| LEGAL REVIEW COMMENTS            | 21/05/20 | BJ  | D |
| FINAL DRAFT HYBRID SUBMISSION    | 12/01/22 | RKB | Е |
| LBRUT 2 APPLICATION              | 25/02/22 | BJ  | F |
| LBRUT 2 FIRE-LED AMMENDMENTS     | 03/11/23 | RKB | G |
|                                  |          |     |   |

## PROPOSED LAND USE DISTRIBUTION -BASEMENT

| Prawn     | Date             | Scale                          |
|-----------|------------------|--------------------------------|
| KHO       | 13/09/19         | 1 : 1000 @ A1<br>1 : 2000 @ A3 |
| ob Number | Drawing number   | Revision                       |
| l8125     | C645_Z2_P_PR_009 | G                              |
|           |                  |                                |