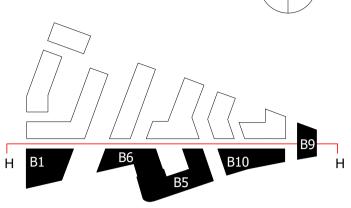

### PROPOSED SITE ELEVATION HH

| Drawn      | Date             | Scale                       |  |
|------------|------------------|-----------------------------|--|
| KHO        | 18/01/18         | 1:500  @ A1<br>1:1000  @ A3 |  |
| Job Number | Drawing number   | Revision                    |  |
| 18125      | C645_Z1_E_HH_001 | G                           |  |