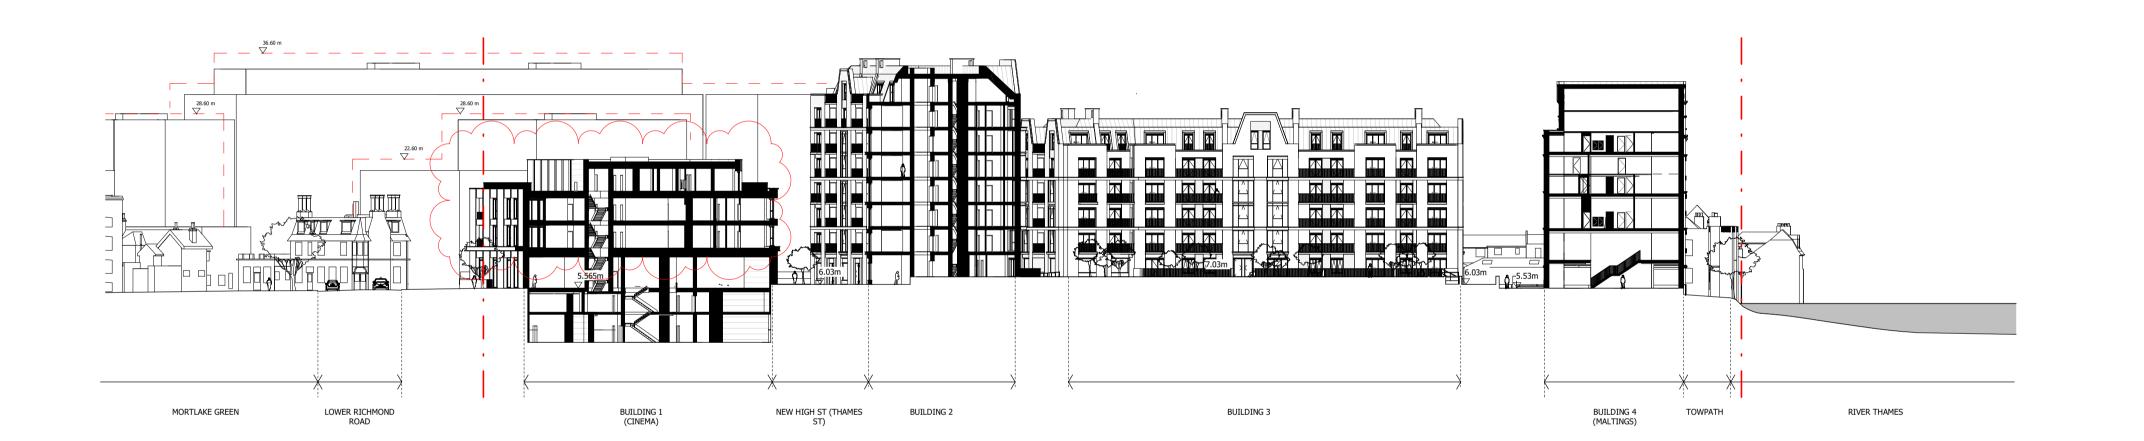

KEY:

- - APPLICATION BOUNDARY

- - - - MAXIMUM EXTENTS OUTLINE

OUTLINE ELEMENTS OF SCHEME SHOWN ILLUSTRATIVELY ONLY

| Revision description             | Date     | Check | Rev |
|----------------------------------|----------|-------|-----|
| LEGAL REVIEW                     | 13/09/19 | KH    | -   |
| FINAL DRAFT PLANNING APPLICATION | 21/10/19 | KH    | Α   |
| DRAFT GLA SUBMISSION             | 24/01/20 | KH    | В   |
| GLA SUBMISSION                   | 27/04/20 | BJ    | C   |
| REVISED B01 CINEMA DESIGN        | 28/09/20 | ВЈ    | D   |
| LBRUT 2 APPLICATION              | 04/02/22 | BJ    | Е   |
| LBRUT 2 APPLICATION AMENDMENTS   | 27/07/22 | ВЈ    | F   |
| LBRUT 2 FIRE-LED AMMENDMENTS     | 03/11/23 | RKB   | G   |
| ILLUSTRATIVELY ONLY              |          |       |     |

## SQUIRE & PARTNERS

The Department Store 248 Ferndale Road London SW9 8FR T: 020 7278 5555 F: 020 7239 0495

info@squireandpartners.com www.squireandpartners.com

Stag Brewery
Richmond

wing

PROPOSED SITE SECTION AA

| Drawn      | Date             | Scale                     |
|------------|------------------|---------------------------|
| KHO        | 18/01/18         | 1:500 @ A1<br>1:1000 @ A3 |
| Job Number | Drawing number   | Revision                  |
| 18125      | C645 Z1 S AA 001 | G                         |