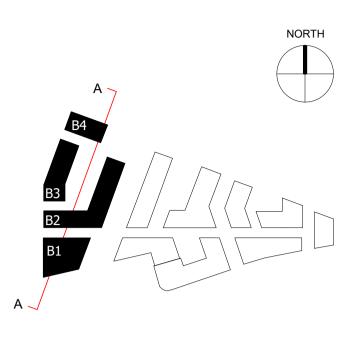

KEY:

- - APPLICATION BOUNDARY

- - - - MAXIMUM EXTENTS OUTLINE

OUTLINE ELEMENTS OF SCHEME SHOWN ILLUSTRATIVELY ONLY

| Revision description             | Date     | Check | Rev |
|----------------------------------|----------|-------|-----|
| LEGAL REVIEW                     | 13/09/19 | KH    | -   |
| FINAL DRAFT PLANNING APPLICATION | 21/10/19 | KH    | Α   |
| DRAFT GLA SUBMISSION             | 24/01/20 | KH    | В   |
| GLA SUBMISSION                   | 27/04/20 | BJ    | C   |
| REVISED B01 CINEMA DESIGN        | 28/09/20 | ВЈ    | D   |
| LBRUT 2 APPLICATION              | 04/02/22 | BJ    | Е   |
| LBRUT 2 APPLICATION AMENDMENTS   | 27/07/22 | ВЈ    | F   |
| LBRUT 2 FIRE-LED AMMENDMENTS     | 03/11/23 | RKB   | G   |
| ILLUSTRATIVELY ONLY              |          |       |     |

## SQUIRE & PARTNERS

The Department Store 248 Ferndale Road London SW9 8FR T: 020 7278 5555 F: 020 7239 0495

info@squireandpartners.com www.squireandpartners.com

Stag Brewery
Richmond

wing

PROPOSED SITE SECTION AA