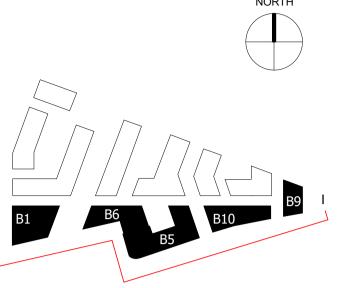

PROPOSED SITE ELEVATION II

 Drawn
 Date
 Scale

 KHO
 18/01/18
 \$\frac{1}{1}:500 & @ A1}{1:1000 & @ A3}\$

 Job Number
 Drawing number
 Revision

 18125
 C645\_Z1\_E\_II\_001
 G