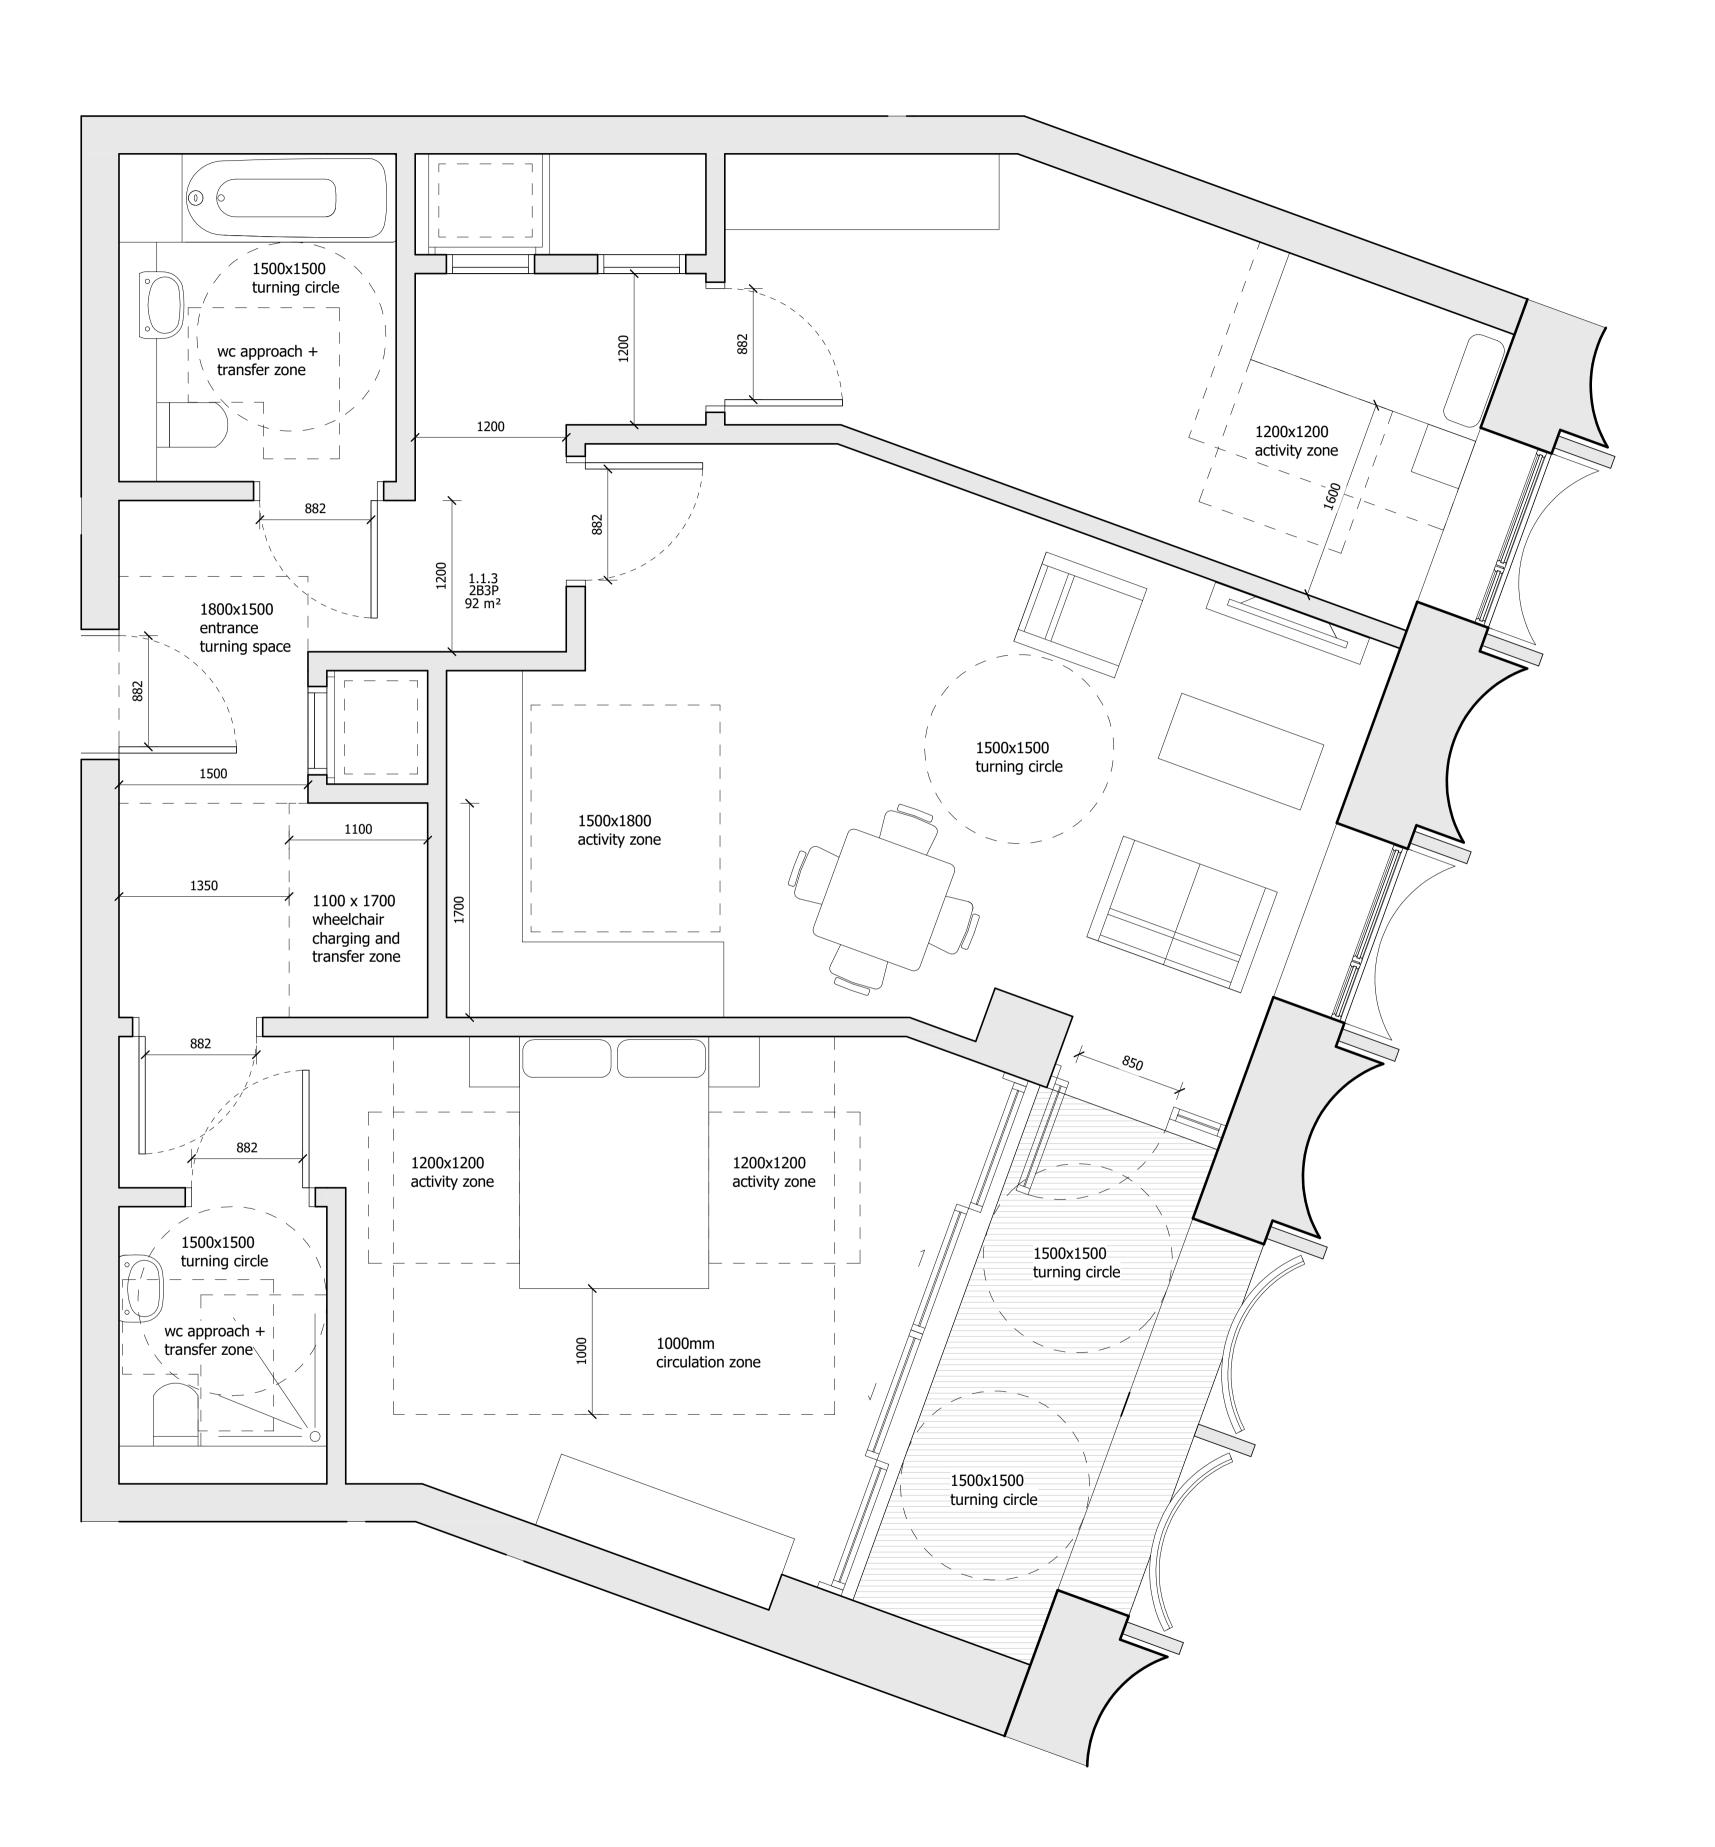

## INTERNAL LAYOUTS SHOWN ILLUSTRATIVELY ONLY

LBRUT 2 FIRE-LED DESIGN AMENDMENTS 03/11/23
Revision description Date

03/11/23 RKB -Date Check Rev

## Drawing

BUILDING 01 - ACCESSIBLE UNIT APARTMENT 1.TY.3

| Drawn      | Date              | Scale                  |
|------------|-------------------|------------------------|
| RKB        | 09/20/23          | 1:30 @ A1<br>1:60 @ A3 |
| Job Number | Drawing number    | Revision               |
| 18125      | C645_B01_P_01_002 | -                      |