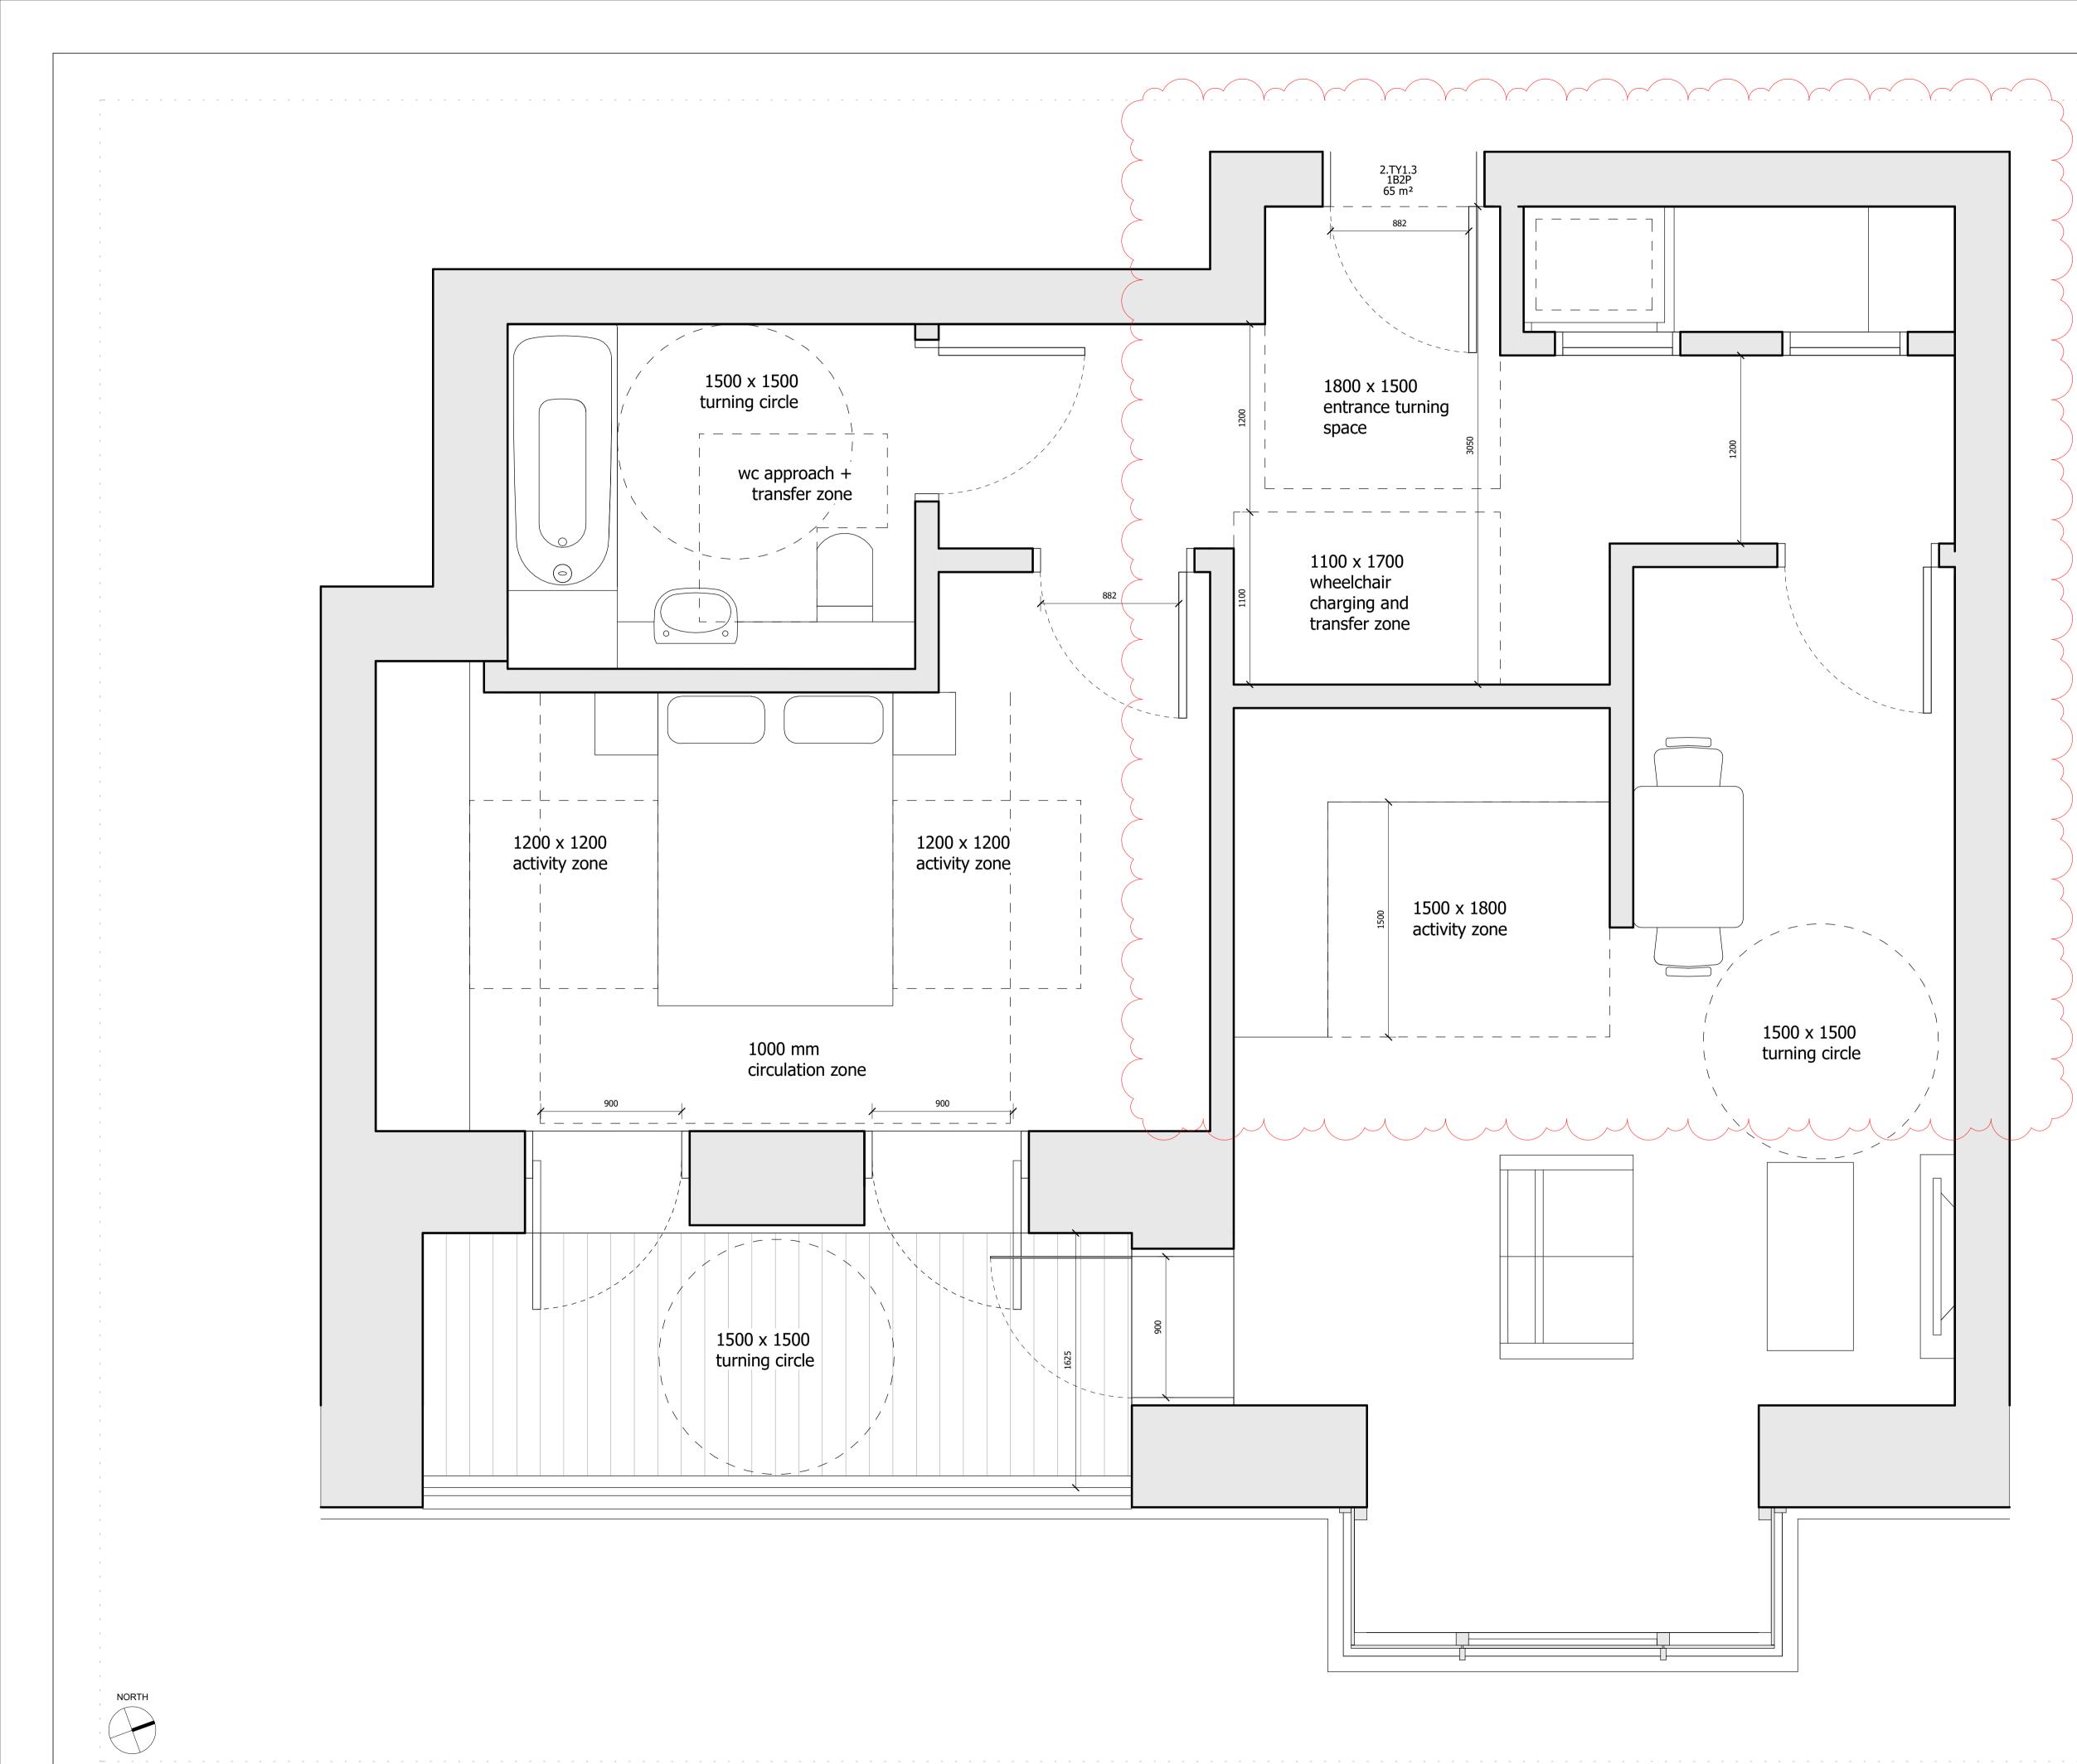

## BUILDING 02 - PROPOSED ACCESSIBLE UNIT APARTMENT 2.TY1.3

| Drawn      | Date               | Scale    |              |   |
|------------|--------------------|----------|--------------|---|
| NSh        | 09/05/19           |          | @ A1<br>@ A3 |   |
| Job Number | Drawing number     | Revision |              |   |
| 18125      | C645_B02_P_TY1_002 | F        |              |   |
|            |                    |          |              | _ |