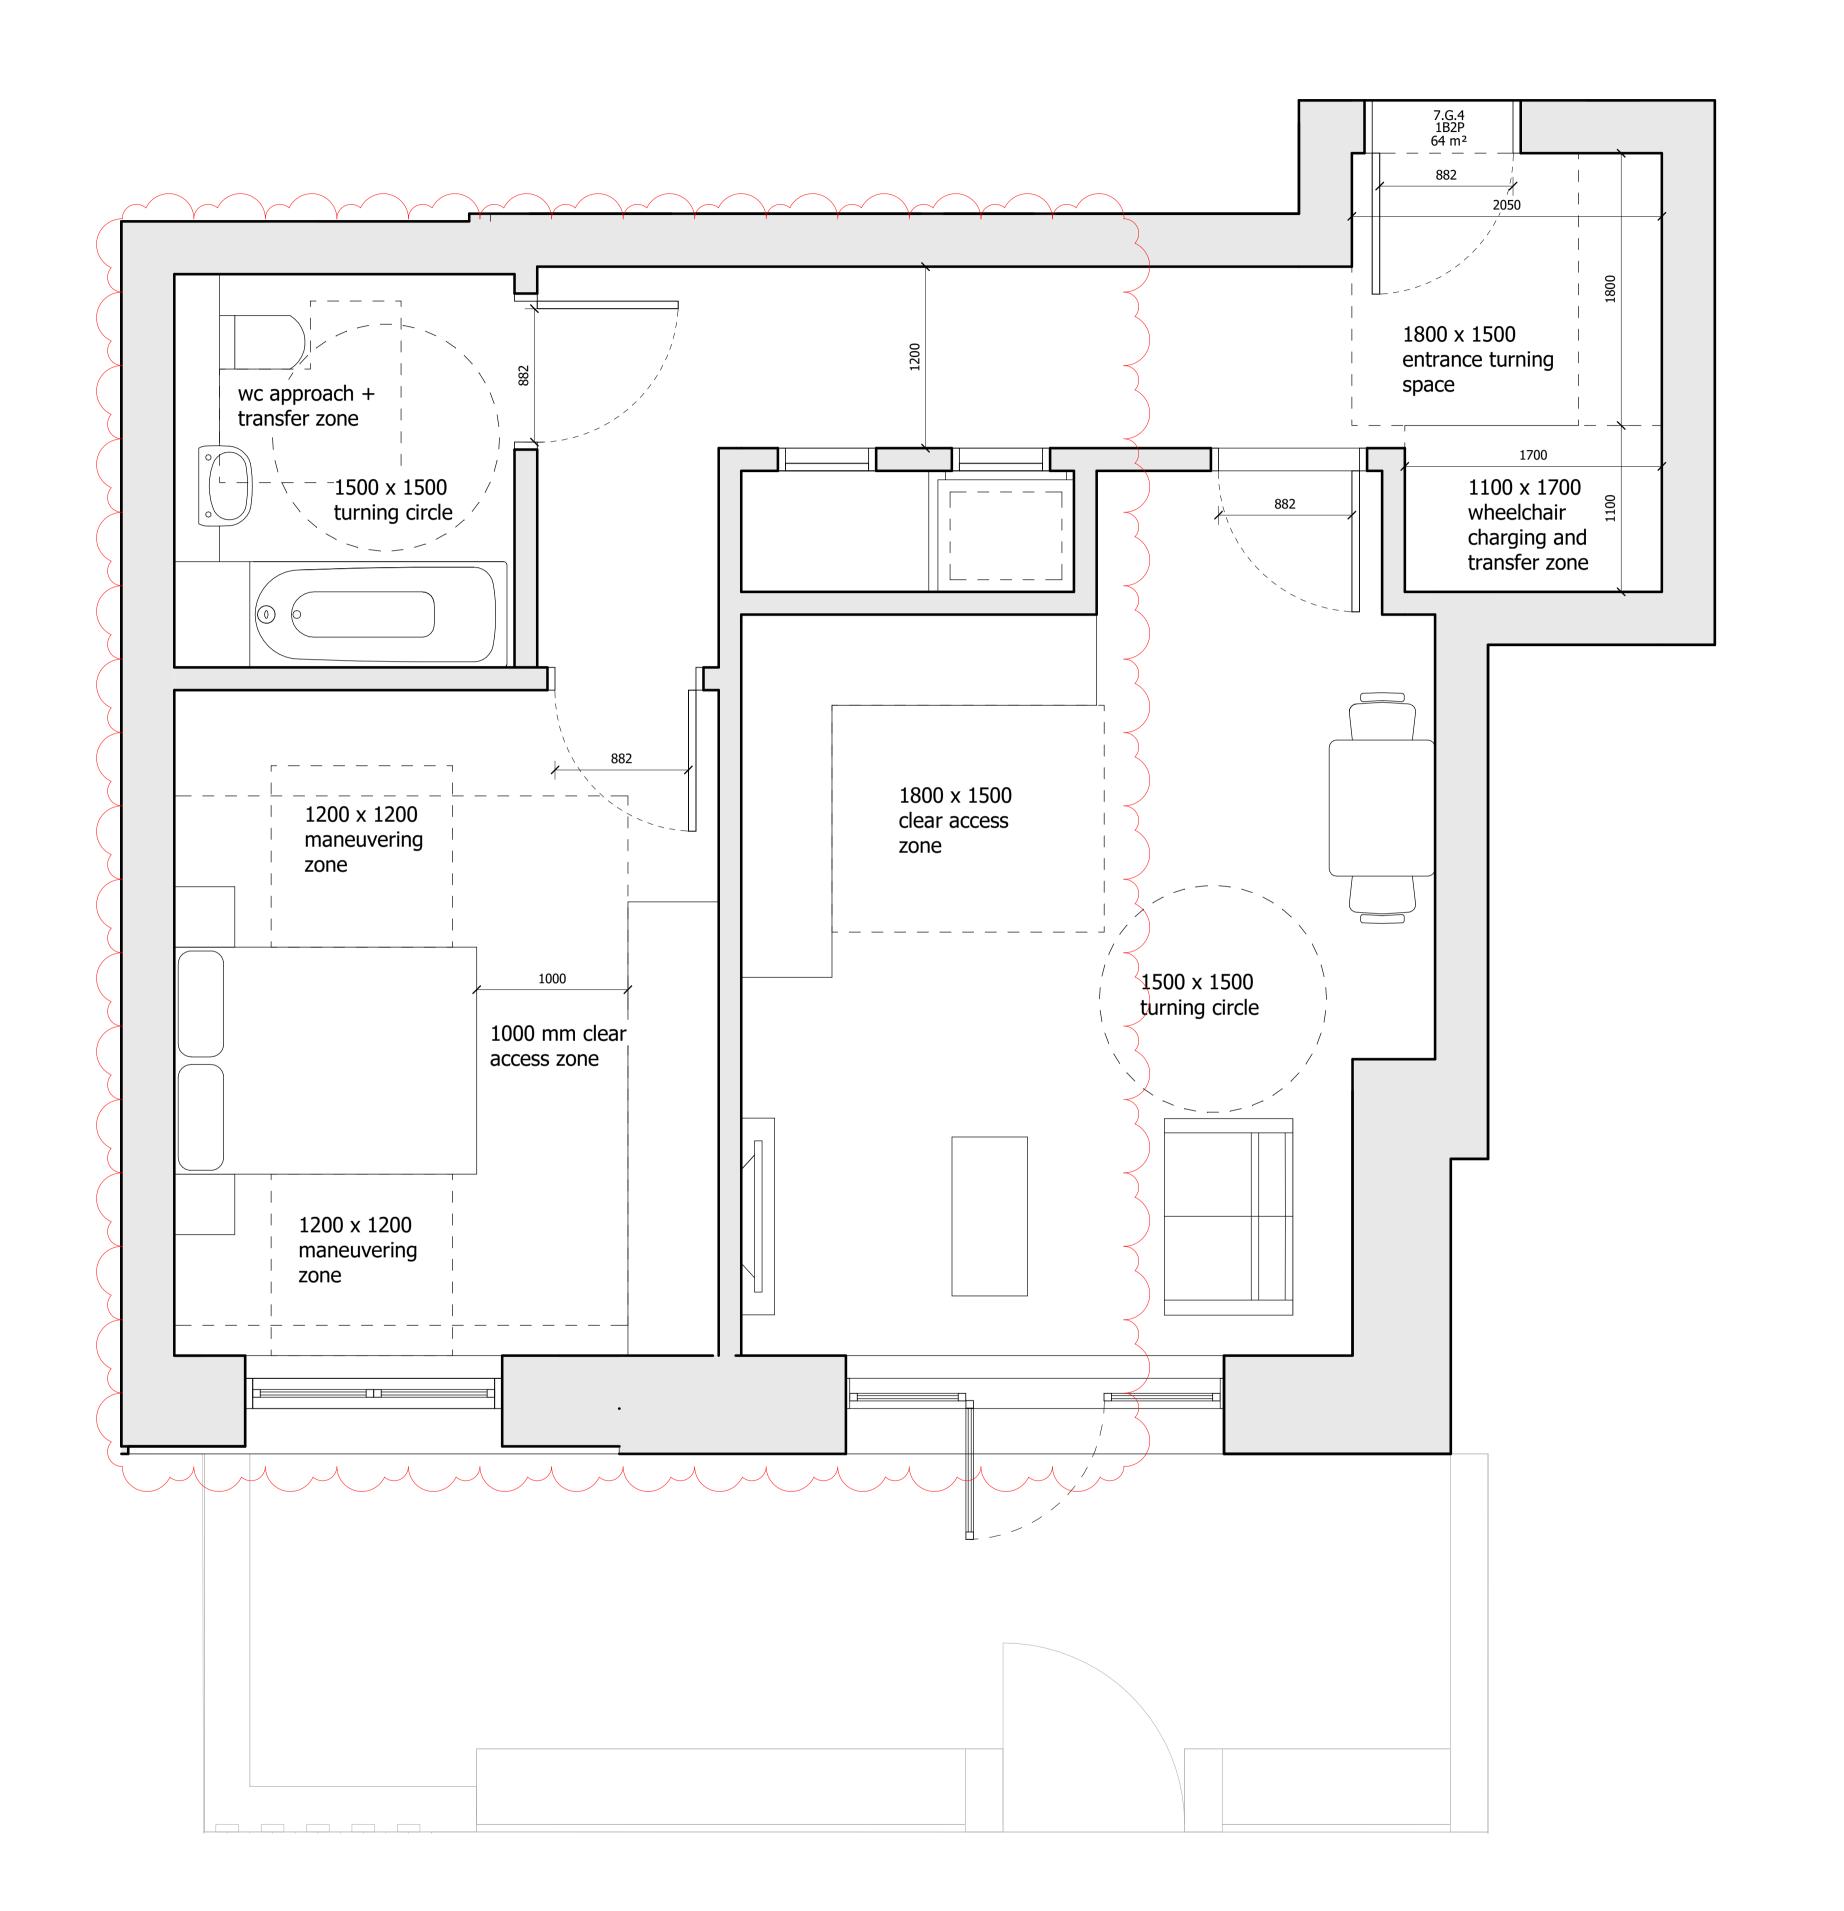

INTERNAL LAYOUTS SHOWN ILLUSTRATIVELY ONLY

| Povicion description               | Dato     | Chock | Pov |
|------------------------------------|----------|-------|-----|
| LEGAL REVIEW                       | 13/09/19 | KH    | -   |
| FINAL DRAFT PLANNING APPLICATION   | 21/10/19 | KH    | Α   |
| DRAFT GLA SUBMISSION               | 24/01/20 | KH    | В   |
| GLA SUBMISSION                     | 27/04/20 | BJ    | С   |
| LBRUT 2 APPLICATION                | 04/02/22 | BJ    | D   |
| LBRUT 2 APPLICATION AMENDMENTS     | 21/07/22 | BJ    | Ε   |
| LBRUT 2 FIRE-LED DESIGN AMENDMENTS | 03/11/23 | RKB   | F   |

## SQUIRE & PARTNERS

The Department Store 248 Ferndale Road London SW9 8FR T: 020 7278 5555 F: 020 7239 0495

info@squireandpartners.com www.squireandpartners.com

Project

Stag Brewery

Richmond

BUILDING 07 - ACCESSIBLE UNIT APARTMENT 7.G.4

| Drawn      | Date              | Scale                  |
|------------|-------------------|------------------------|
| KHO        | 13/09/19          | 1:25 @ A1<br>1:50 @ A3 |
| Job Number | Drawing number    | Revision               |
| 18125      | C645_B07_P_00_004 | F                      |