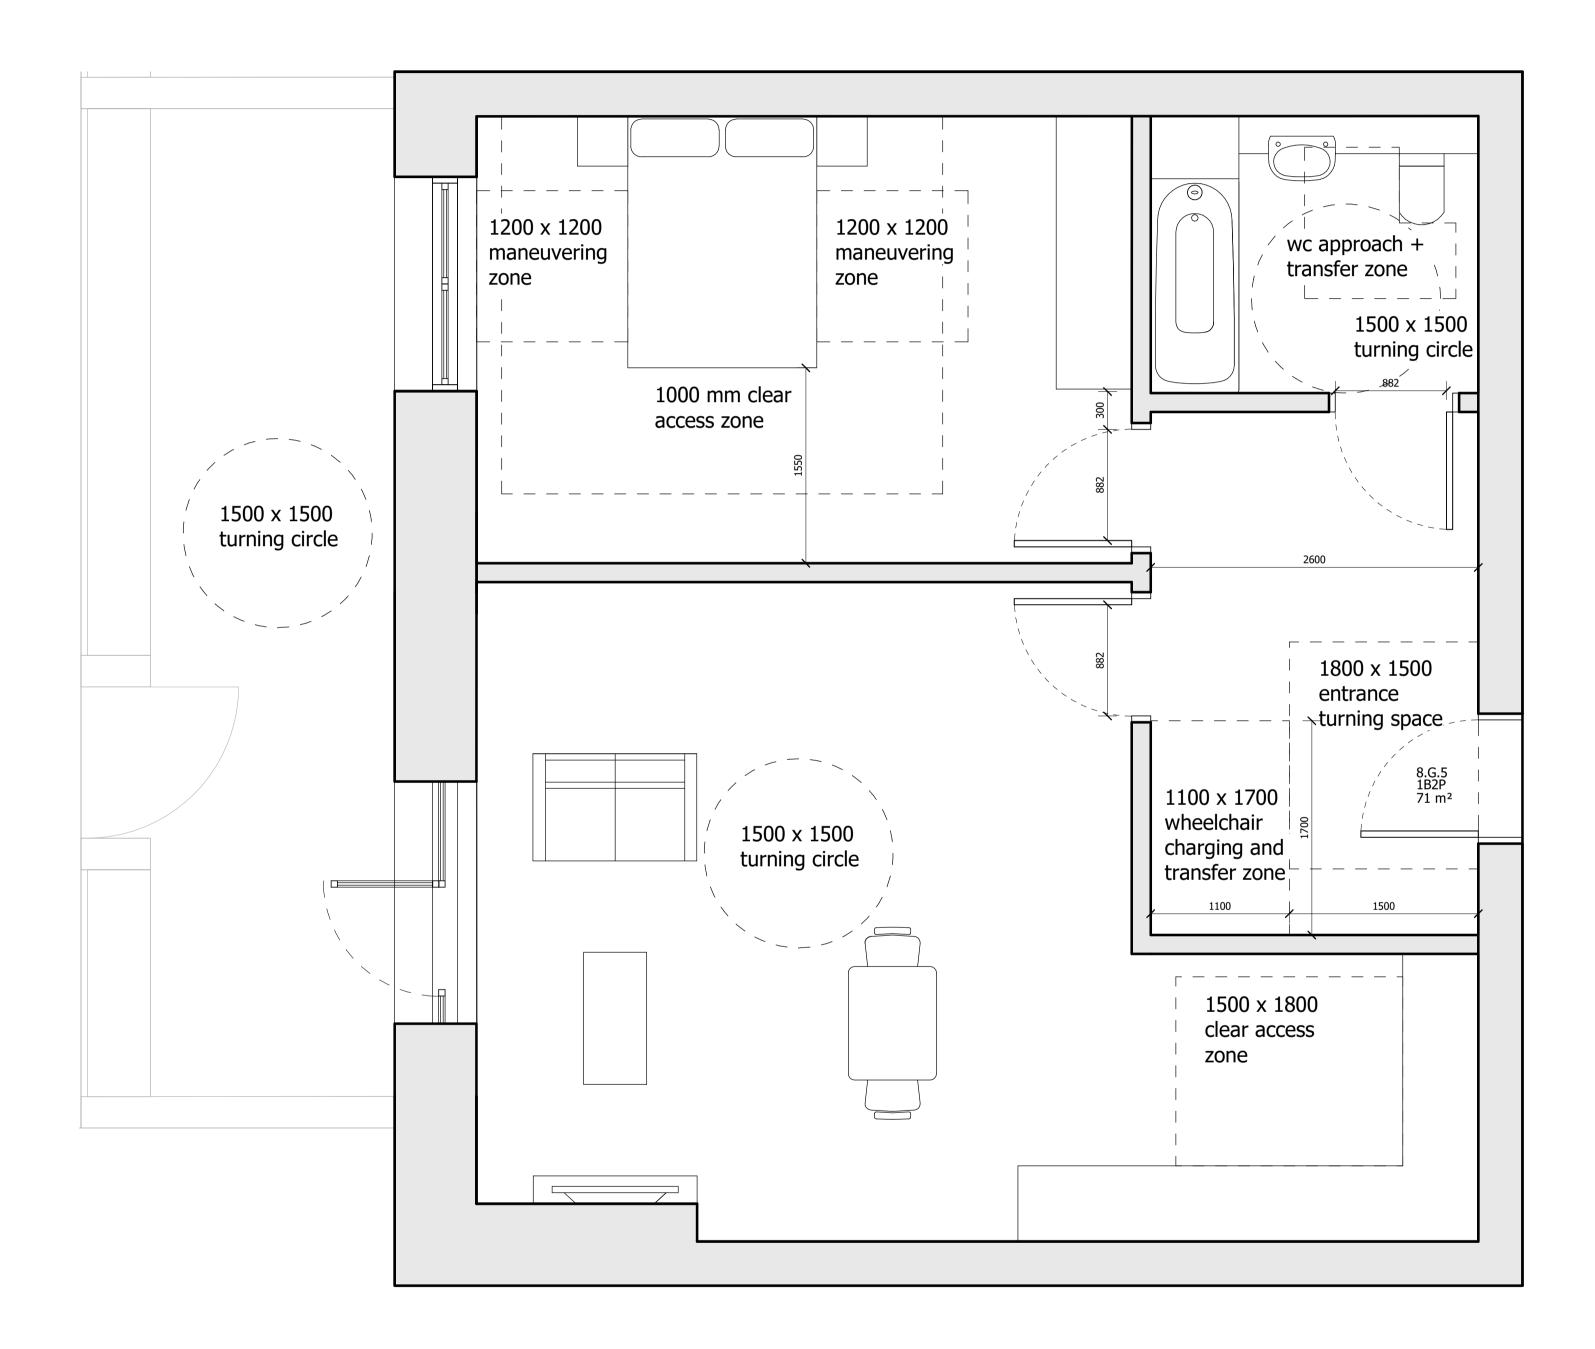

## BUILDING 08 - ACCESSIBLE UNIT APARTMENT 8.G.5

| Drawn      | Date              | Scale                  |  |  |
|------------|-------------------|------------------------|--|--|
| КНО        | 13/09/19          | 1:30 @ A1<br>1:60 @ A3 |  |  |
| Job Number | Drawing number    | Revision               |  |  |
| 18125      | C645_B08_P_00_002 | F                      |  |  |

INTERNAL LAYOUTS SHOWN ILLUSTRATIVELY ONLY

| LBRUT 2 FIRE-LED DESIGN AMENDMENTS | 03/11/23 | RKB   | F   |
|------------------------------------|----------|-------|-----|
| LBRUT 2 APPLICATION AMENDMENTS     | 21/07/22 | BJ    | Е   |
| LBRUT 2 APPLICATION                | 04/02/22 | BJ    | D   |
| GLA SUBMISSION                     | 27/04/20 | BJ    | С   |
| DRAFT GLA SUBMISSION               | 24/01/20 | KH    | В   |
| FINAL DRAFT PLANNING APPLICATION   | 21/10/19 | КН    | Α   |
| LEGAL REVIEW                       | 13/09/19 | KH    | -   |
| Revision description               | Date     | Check | Rev |