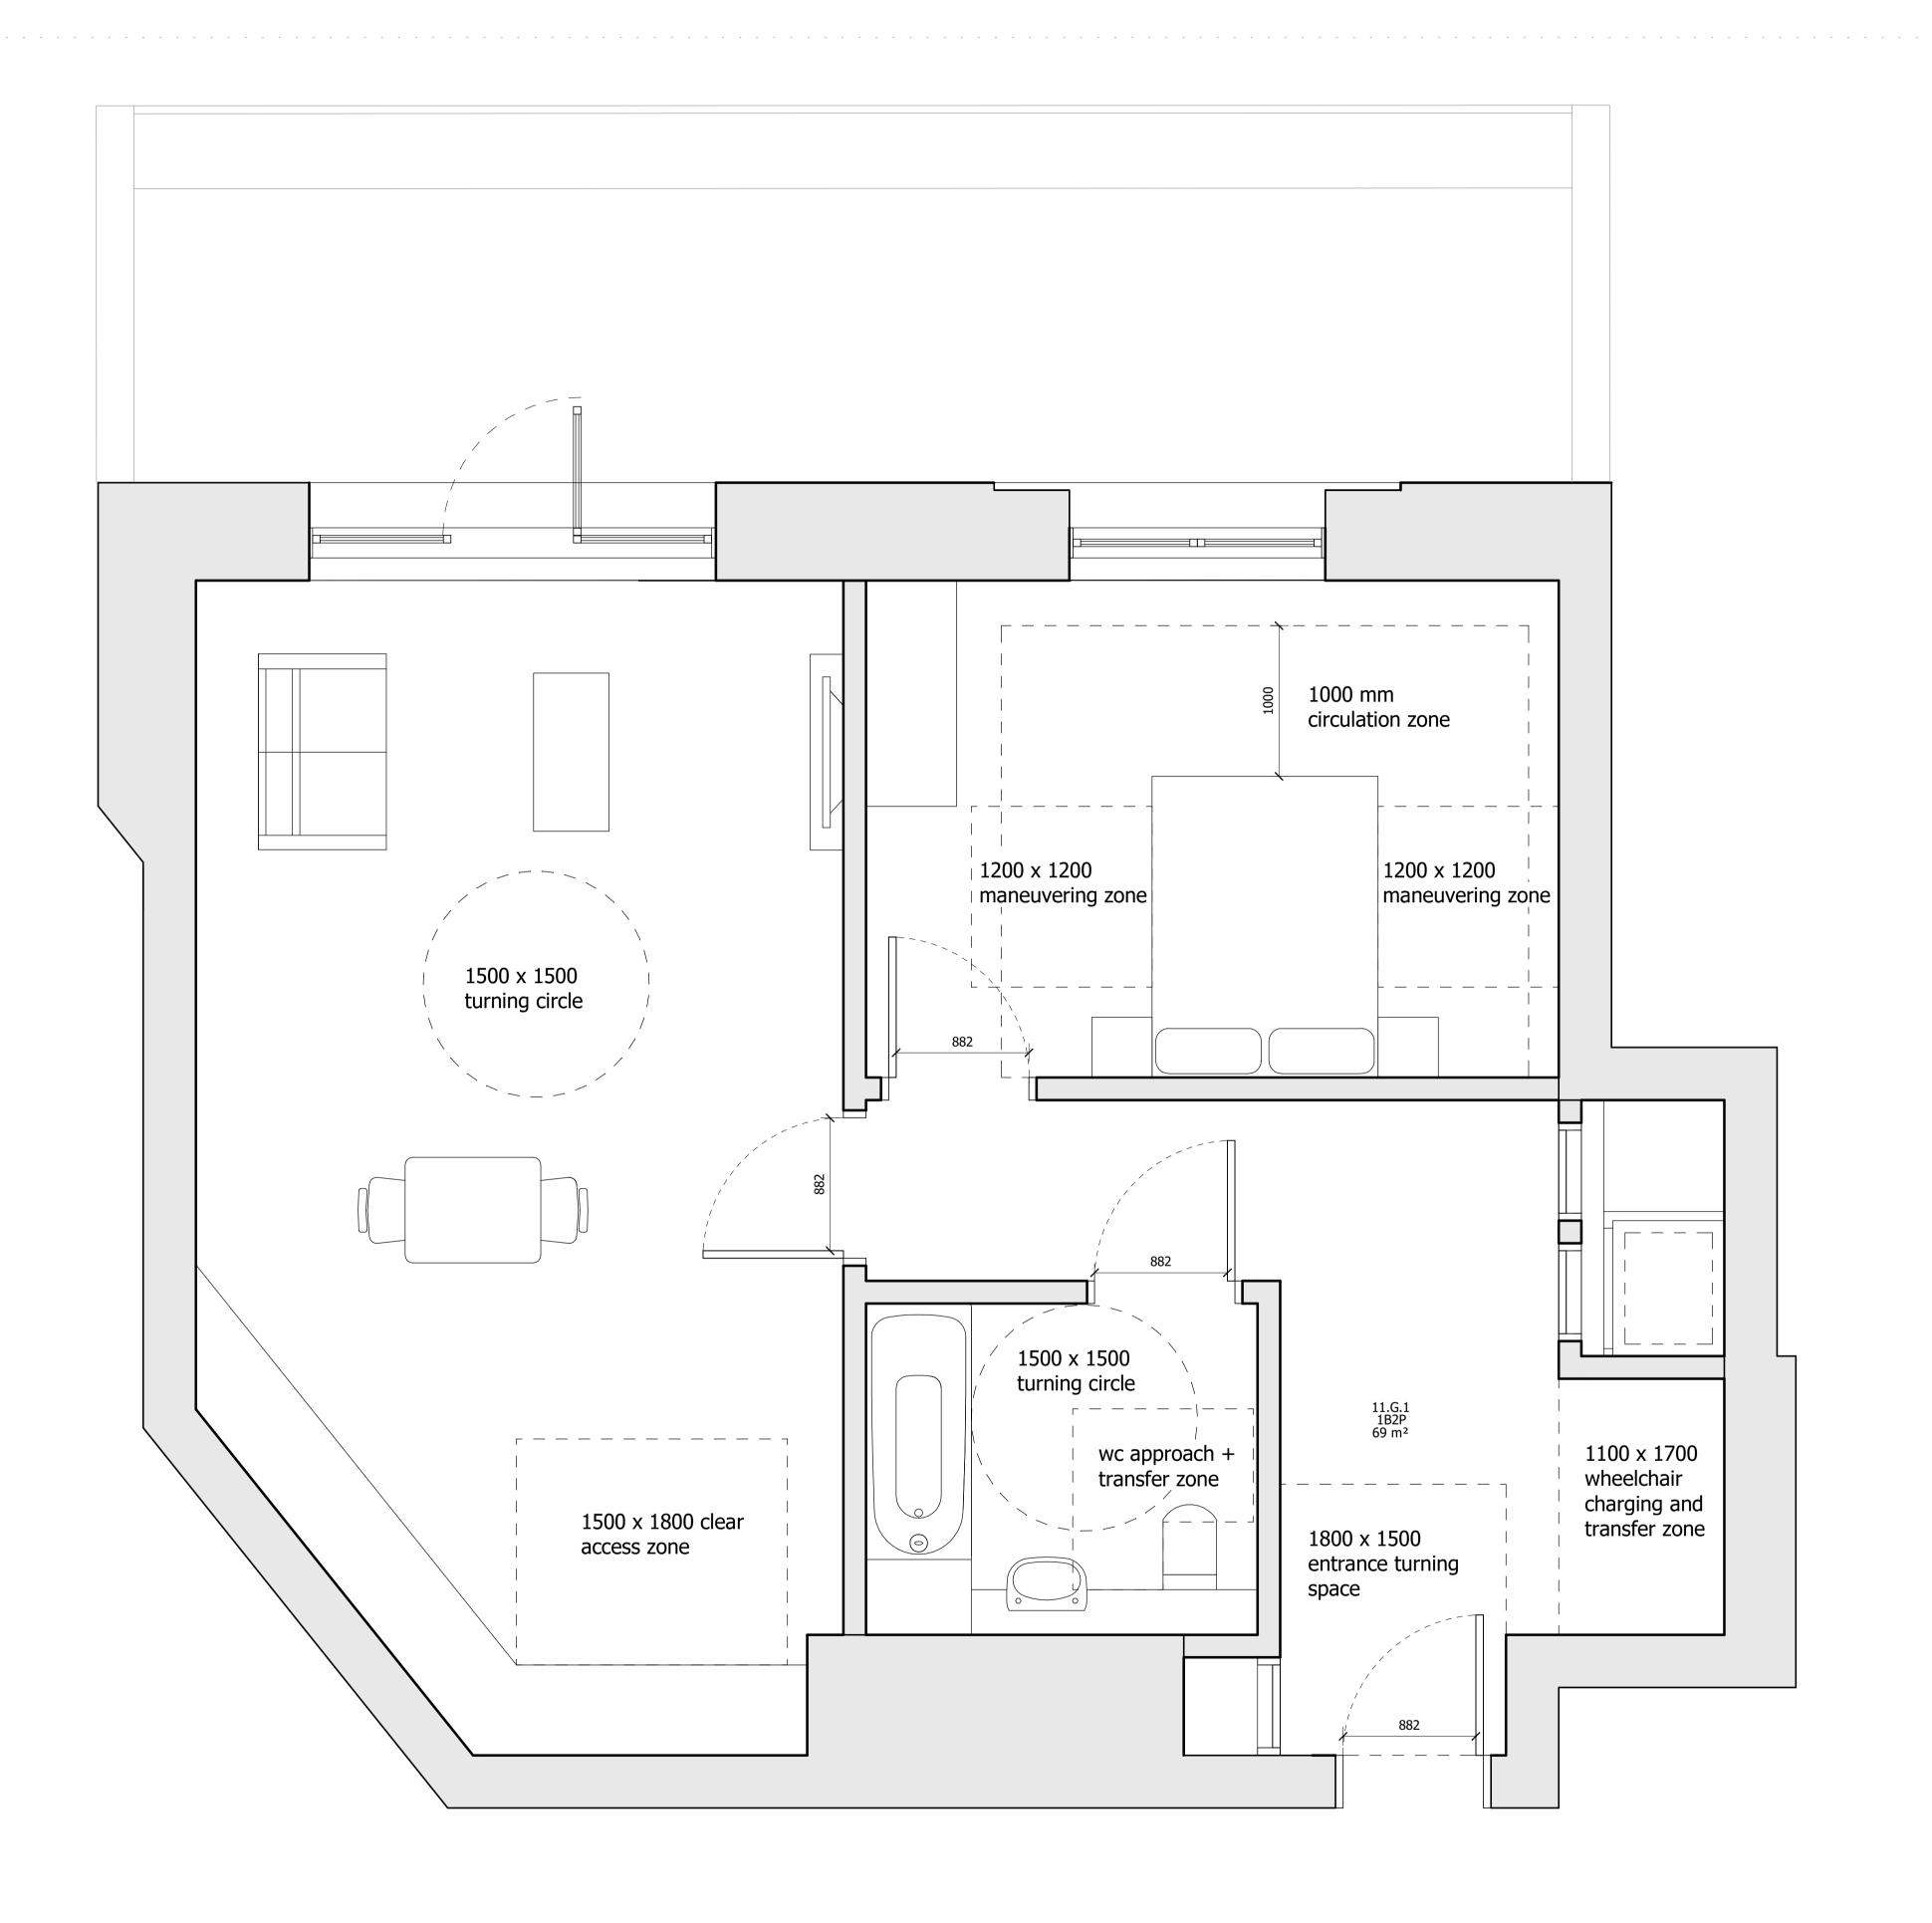

Wheelchair accessible unit layout updated to suit fire-led design amendments

## INTERNAL LAYOUTS SHOWN ILLUSTRATIVELY ONLY

| Revision description               | Date     | Check | Pev |
|------------------------------------|----------|-------|-----|
| LEGAL REVIEW                       | 13/09/19 | KH    | -   |
| FINAL DRAFT PLANNING APPLICATION   | 21/10/19 | KH    | Α   |
| DRAFT GLA SUBMISSION               | 24/01/20 | KH    | В   |
| GLA SUBMISSION                     | 27/04/20 | BJ    | C   |
| LBRUT 2 APPLICATION                | 04/02/22 | BJ    | D   |
| LBRUT 2 APPLICATION AMENDMENTS     | 21/07/22 | BJ    | Е   |
| LBRUT 2 FIRE-LED DESIGN AMENDMENTS | 03/11/23 | RKB   | F   |

## SQUIRE & PARTNERS

The Department Store 248 Ferndale Road London SW9 8FR T: 020 7278 5555 F: 020 7239 0495

info@squireandpartners.com www.squireandpartners.com

Stag Brewery

Richmond

BUILDING 11 - ACCESSIBLE UNIT APARTMENT 11.G.1