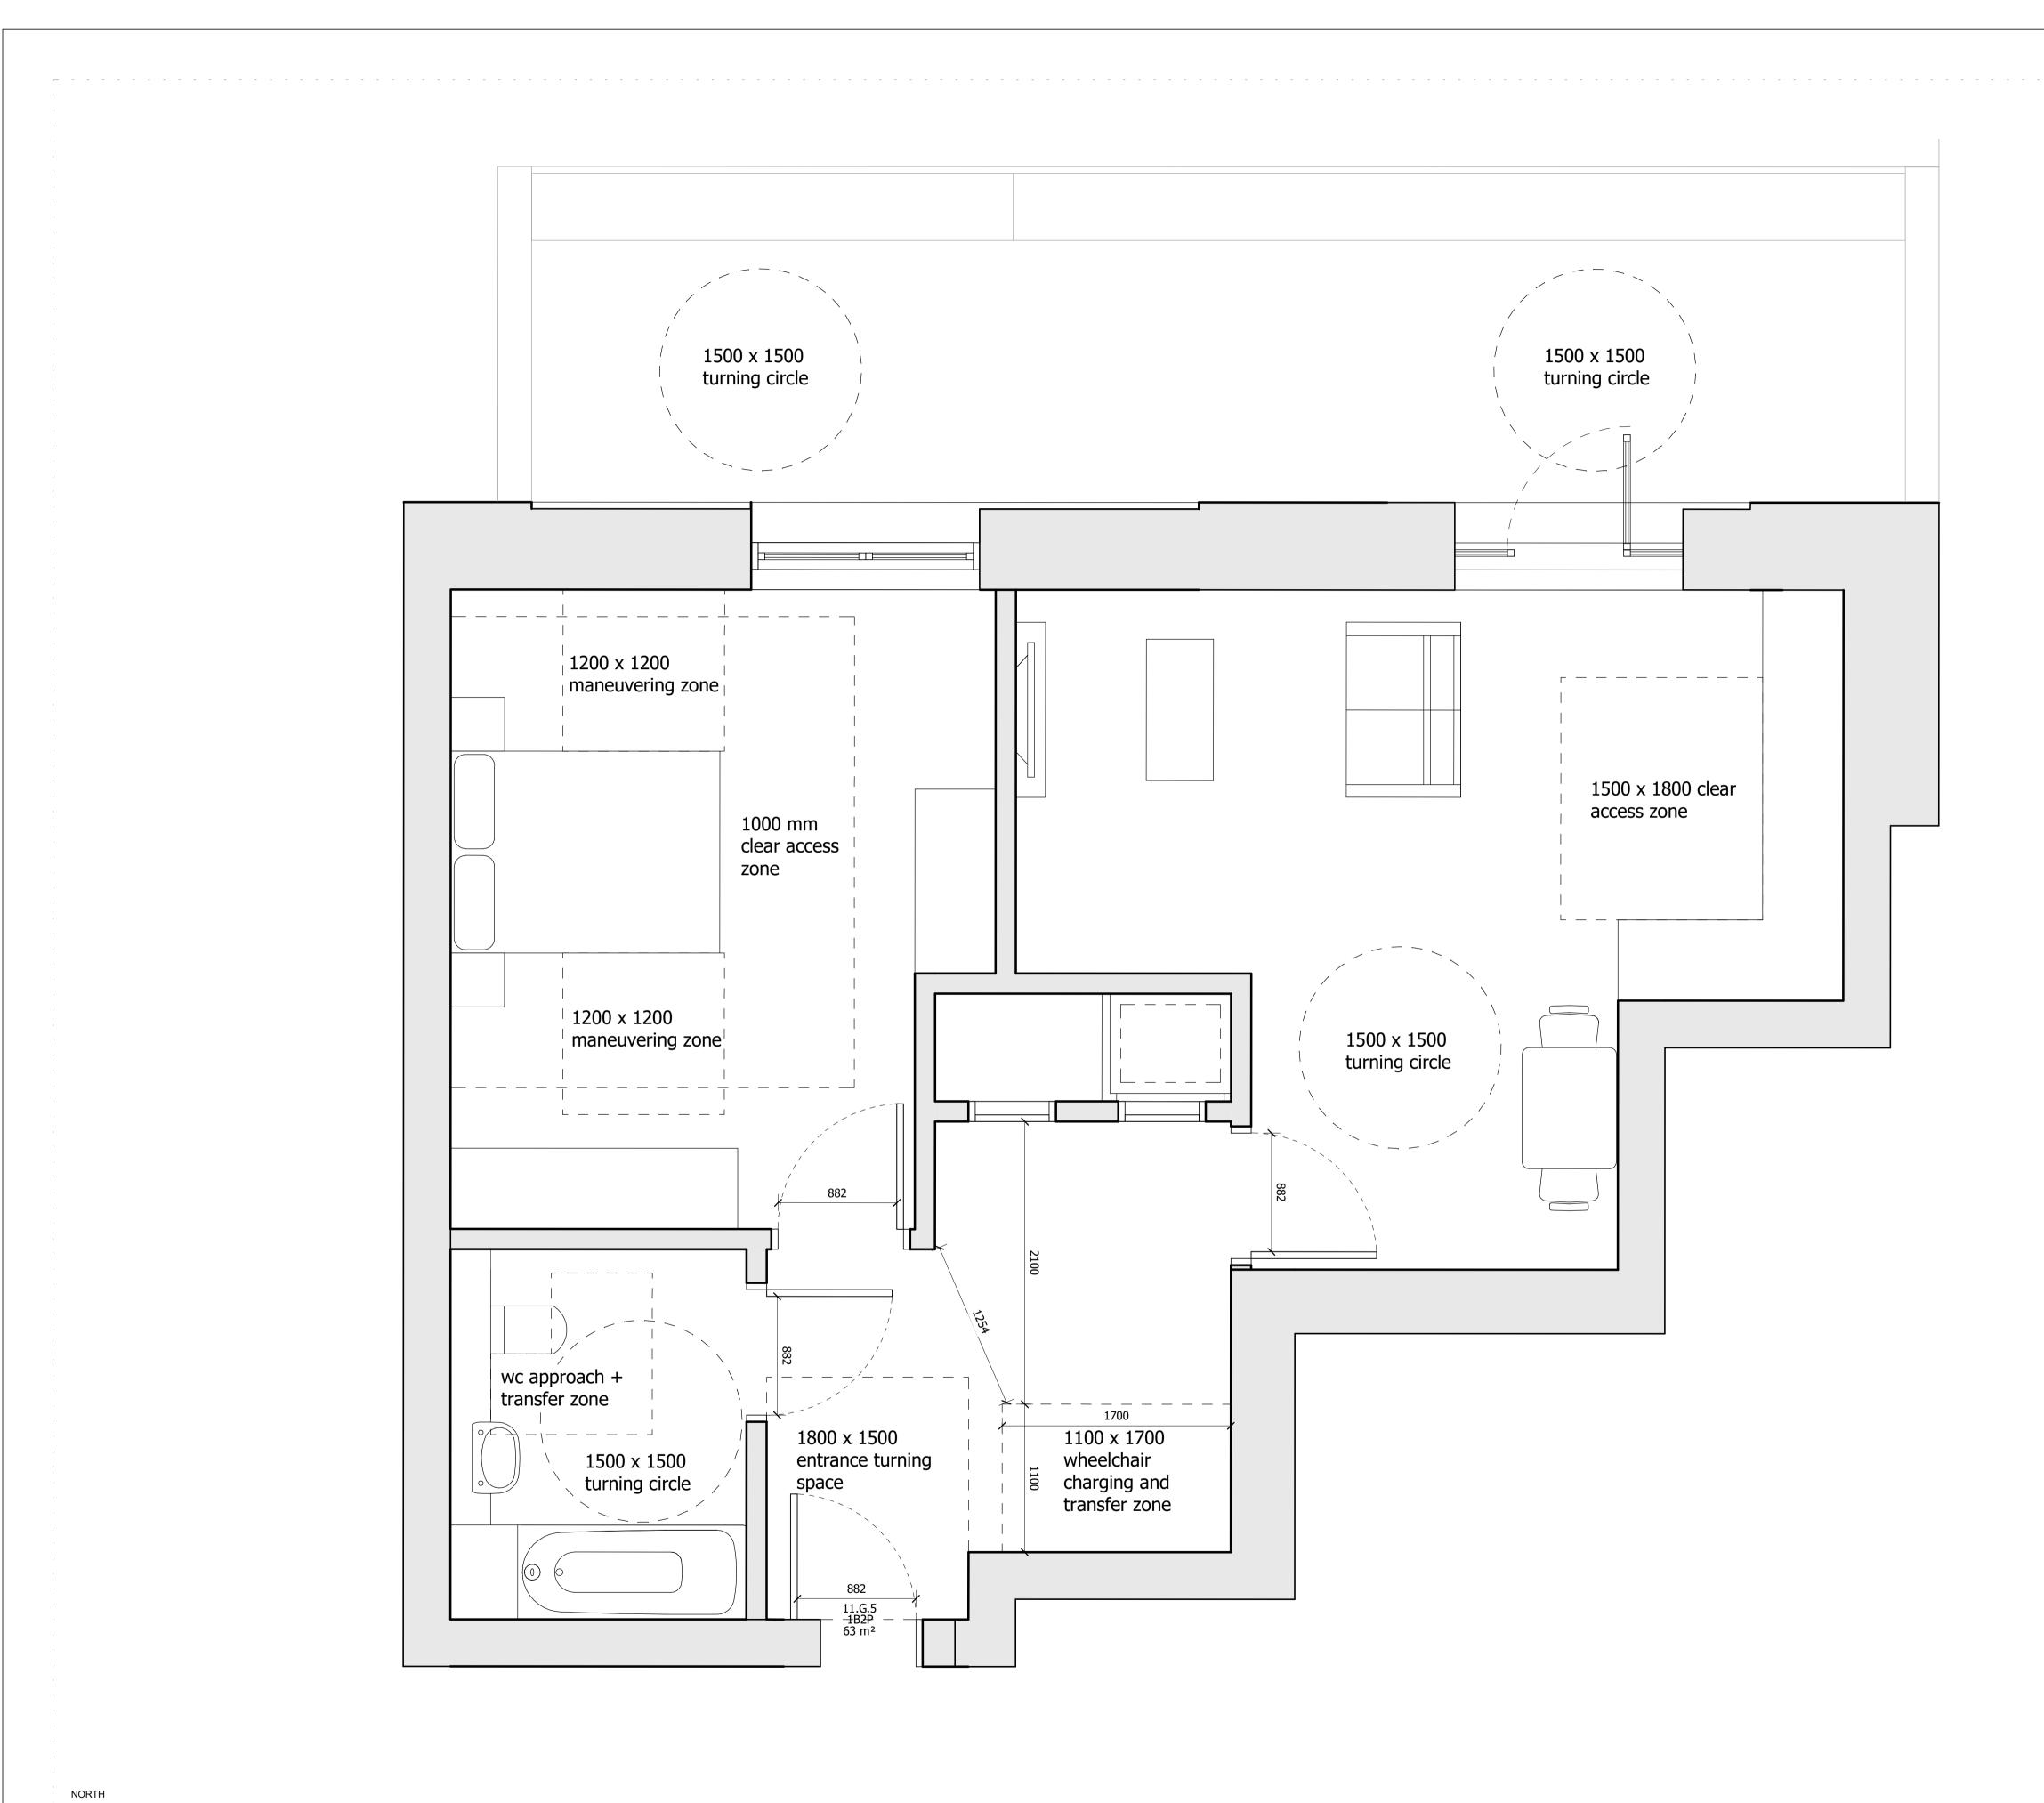

|    | NORTH |
|----|-------|
|    |       |
| BI |       |
|    |       |

| hair accessi<br>amendment | ble unit layc<br>ts | out updated | to suit fire | e-led  |
|---------------------------|---------------------|-------------|--------------|--------|
| $\checkmark$              |                     |             | $\checkmark$ | $\sim$ |

INTERNAL LAYOUTS SHOWN ILLUSTRATIVELY ONLY

| LBRUT 2 FIRE-LED DESIGN AMENDMENTS | 03/11/23 | RKB   | F   |
|------------------------------------|----------|-------|-----|
| LBRUT 2 APPLICATION AMENDMENTS     | 21/07/22 | BJ    | Е   |
| LBRUT 2 APPLICATION                | 04/02/22 | BJ    | D   |
| GLA SUBMISSION                     | 27/04/20 | BJ    | С   |
| DRAFT GLA SUBMISSION               | 24/01/20 | KH    | В   |
| FINAL DRAFT PLANNING APPLICATION   | 21/10/19 | KH    | Α   |
| LEGAL REVIEW                       | 13/09/19 | KH    | -   |
| Revision description               | Date     | Check | Rev |

## \_\_\_\_\_

Drawing BUILDING 11 - ACCESSIBLE UNIT APARTMENT 11.G.5

| Drawn      | Date              | Scale                  |
|------------|-------------------|------------------------|
| KHO        | 07/02/18          | 1:25 @ A1<br>1:40 @ A3 |
| Job Number | Drawing number    | Revision               |
| 18125      | C645_B11_P_00_003 | F                      |