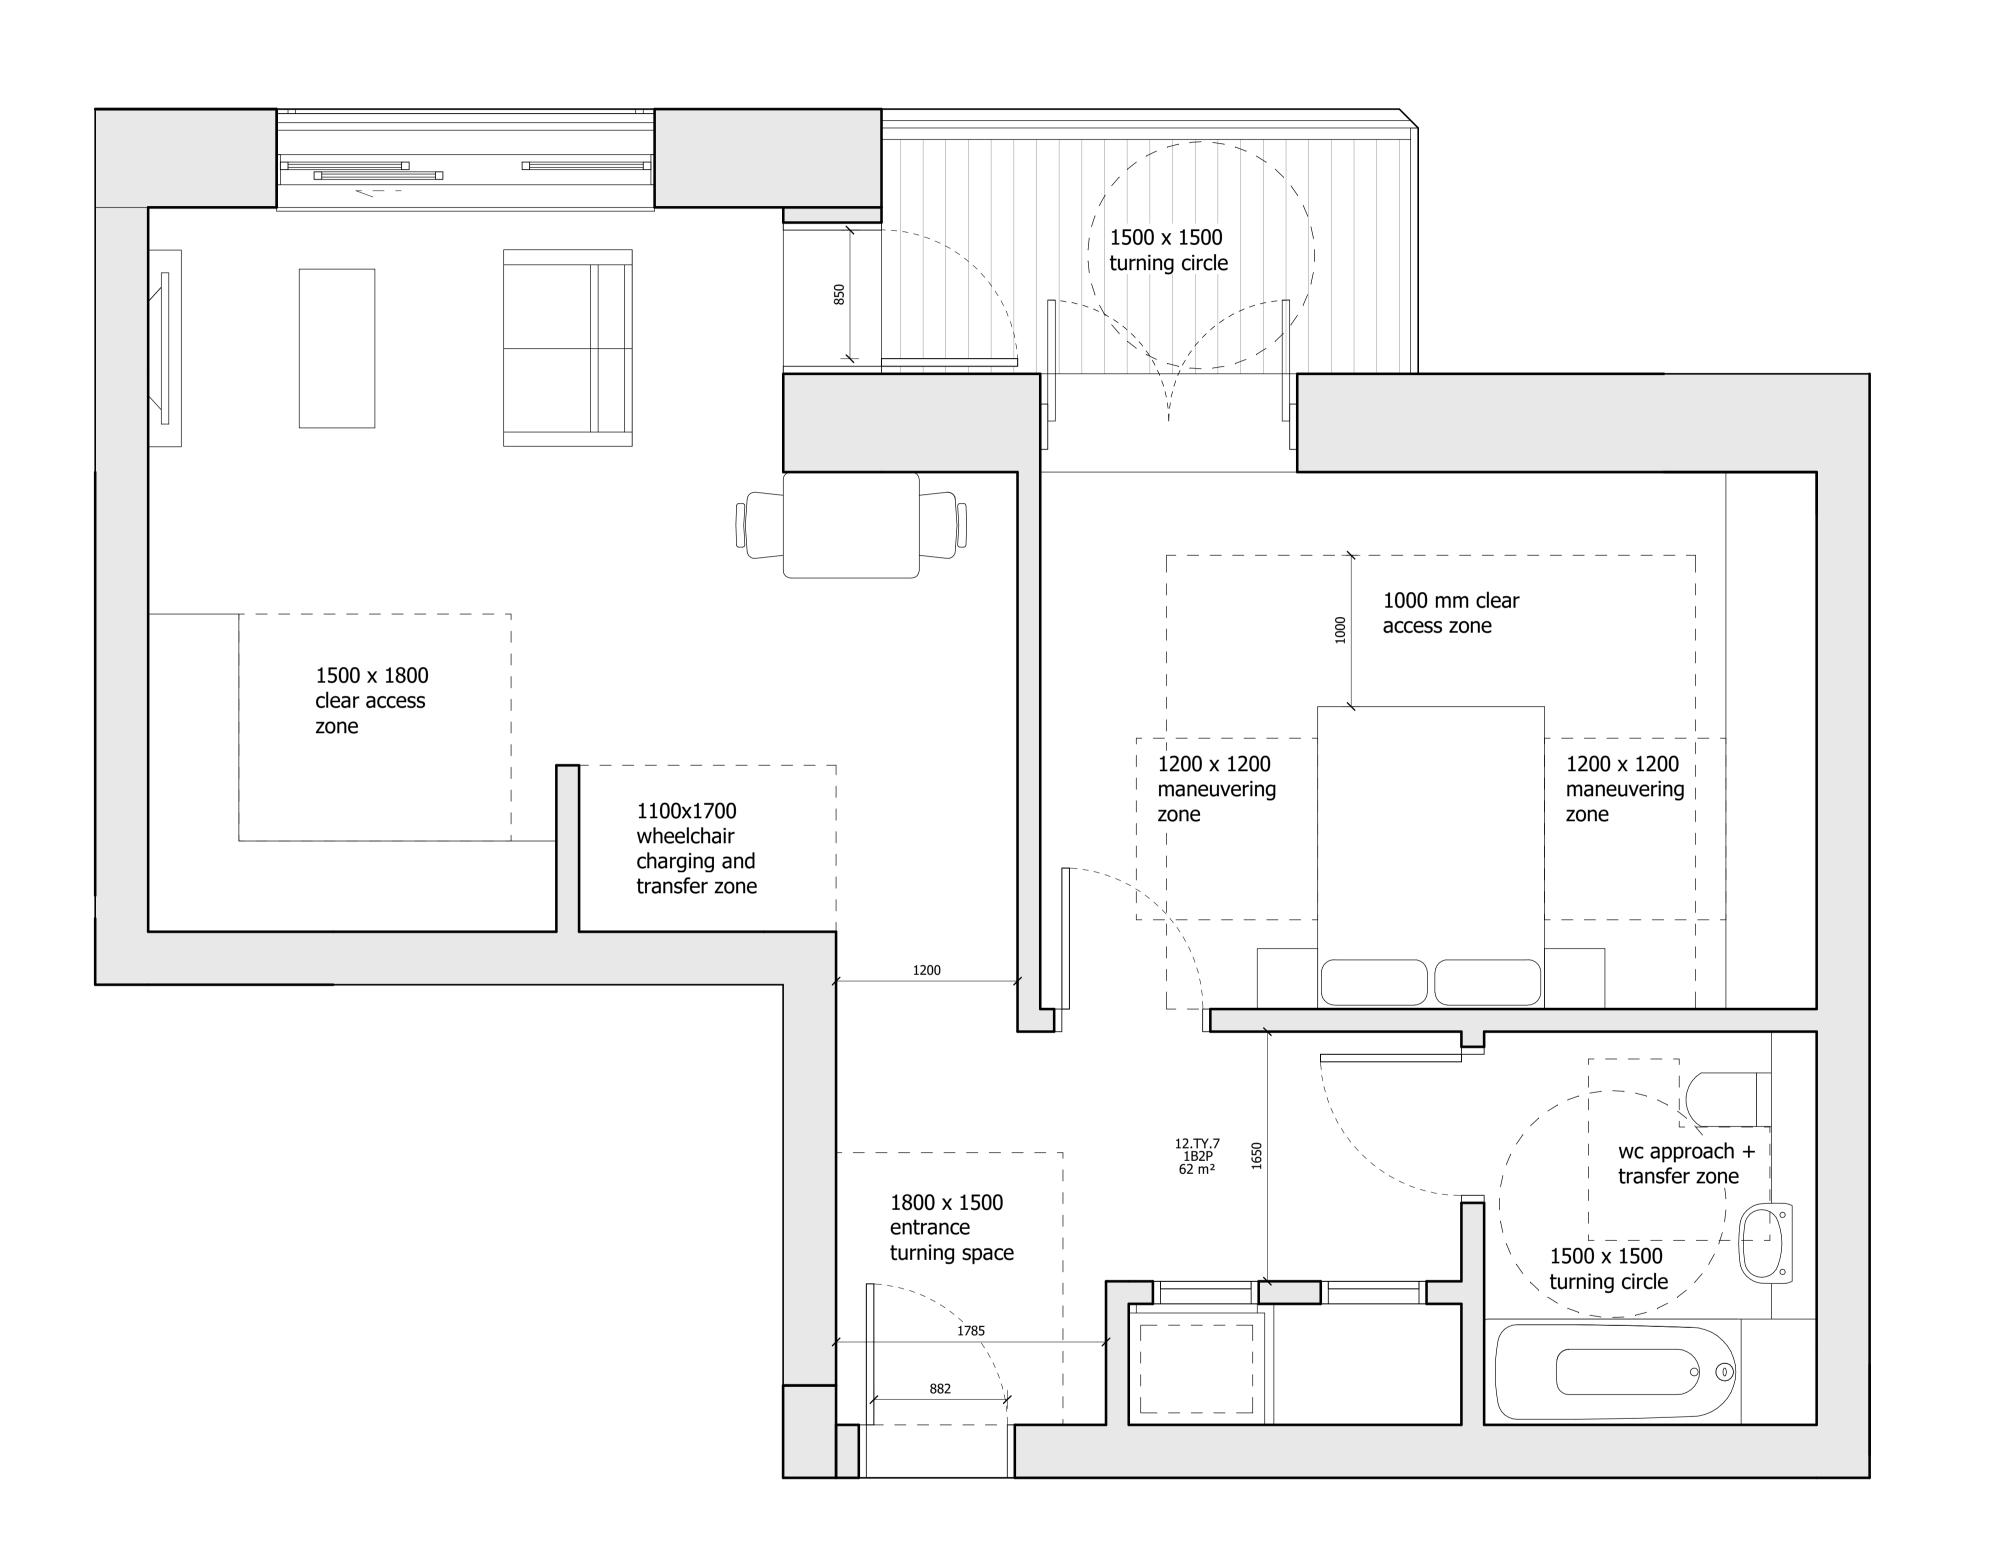

INTERNAL LAYOUTS SHOWN ILLUSTRATIVELY ONLY

LBRUT 2 FIRE-LED DESIGN AMENDMENTS 03/11/23

Date Check Rev

## SQUIRE & PARTNERS

The Department Store 248 Ferndale Road London SW9 8FR T: 020 7278 5555 F: 020 7239 0495

info@squireandpartners.com www.squireandpartners.com

Stag Brewery Richmond

BUILDING 12 - ACCESSIBLE UNIT APARTMENT 12.TY.7