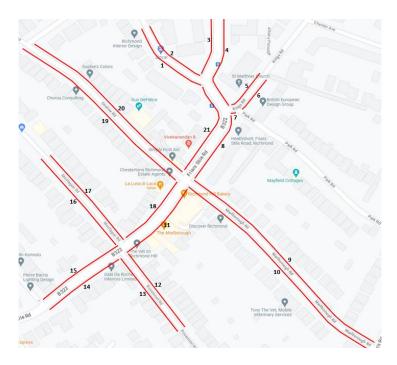

It is therefore considered that demolition of the garages would not likely result in any displacement of vehicles onto the local road network.

Nevertheless, Lambeth style parking surveys were undertaken within a 200m walking distance of the site. Parking capacity was assessed between the hours of 00:30 – 05:30 on Tuesday 7<sup>th</sup> November, Wednesday 8<sup>th</sup> November and Sunday 12<sup>th</sup> November 2023. The parking study area is shown below in **Figure 1** for reference with full outputs enclosed.