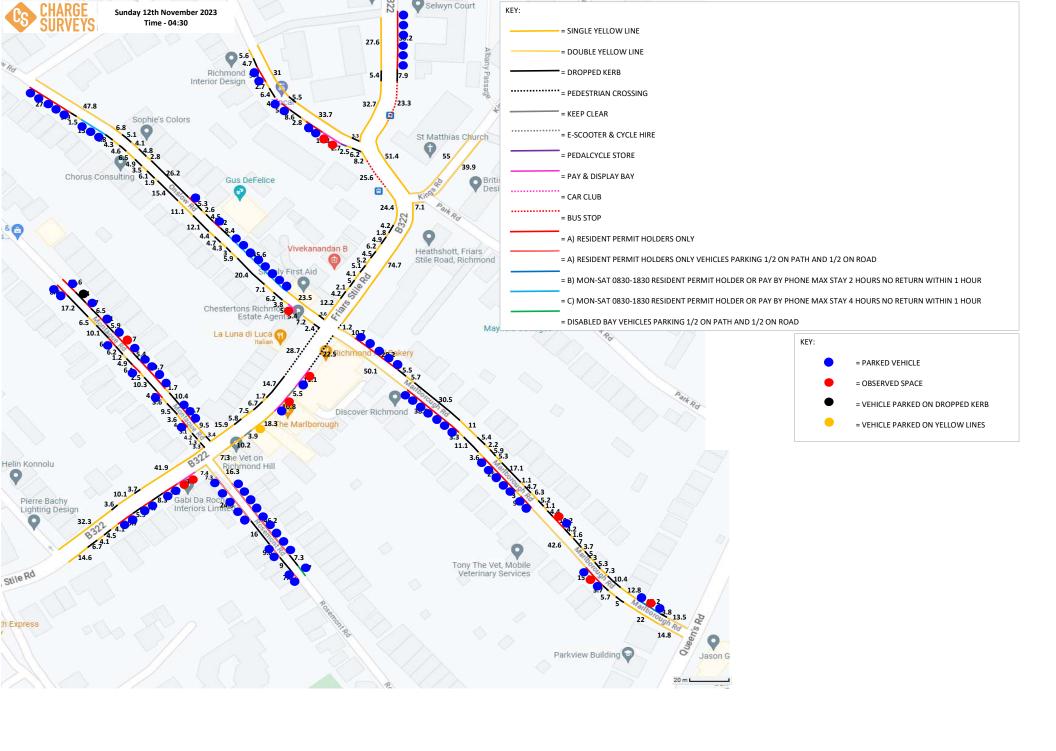

It is therefore considered that demolition of the garages would not likely result in any displacement of vehicles onto the local road network.

Nevertheless, Lambeth style parking surveys were undertaken within a 200m walking distance of the site. Parking capacity was assessed between the hours of 00:30 – 05:30 on Tuesday 7<sup>th</sup> November, Wednesday 8<sup>th</sup> November and Sunday 12<sup>th</sup> November 2023. The parking study area is shown below in **Figure 1** for reference with full outputs enclosed.

Various restriction types were identified within the survey area, including single yellow lines, pay & display, car club, resident permit holders only etc. Taking only the pay & display and resident holder bays, there were 12 observed spaces on the Tuesday, 6 on the Wednesday and 11 on the Sunday. Further detail of the available parking is shown in **Table 1**.

| Road Name         | Tuesday | Wednesday | Sunday | Parking Type              |
|-------------------|---------|-----------|--------|---------------------------|
| Mount Ararat Road | 2       | 1         | 2      | Pay and Display           |
| Friars Stile Road | 5       | 4         | 4      | Pay and Display           |
| Marlborough Road  | 3       | 0         | 3      | Resident Permit<br>Holder |
| Rosemont Road     | 2       | 1         | 0      | Resident Permit<br>Holder |
| Montague Road     | 0       | 0         | 1      | Resident Permit<br>Holder |
| Onslow Road       | 0       | 0         | 1      | Pay and Display           |
| Total             | 12      | 6         | 11     |                           |

Table 1: Details of available parking

The parking stress percentages are shown in the enclosed results, broken down for each parking restriction type on each road. The overall parking stress percentages within the survey area were 88.2%, 94.7% and 90.1% for Tuesday, Wednesday and Sunday respectively. However, the results do show that there is an average of 10 available parking spaces overnight within the surveyed area.