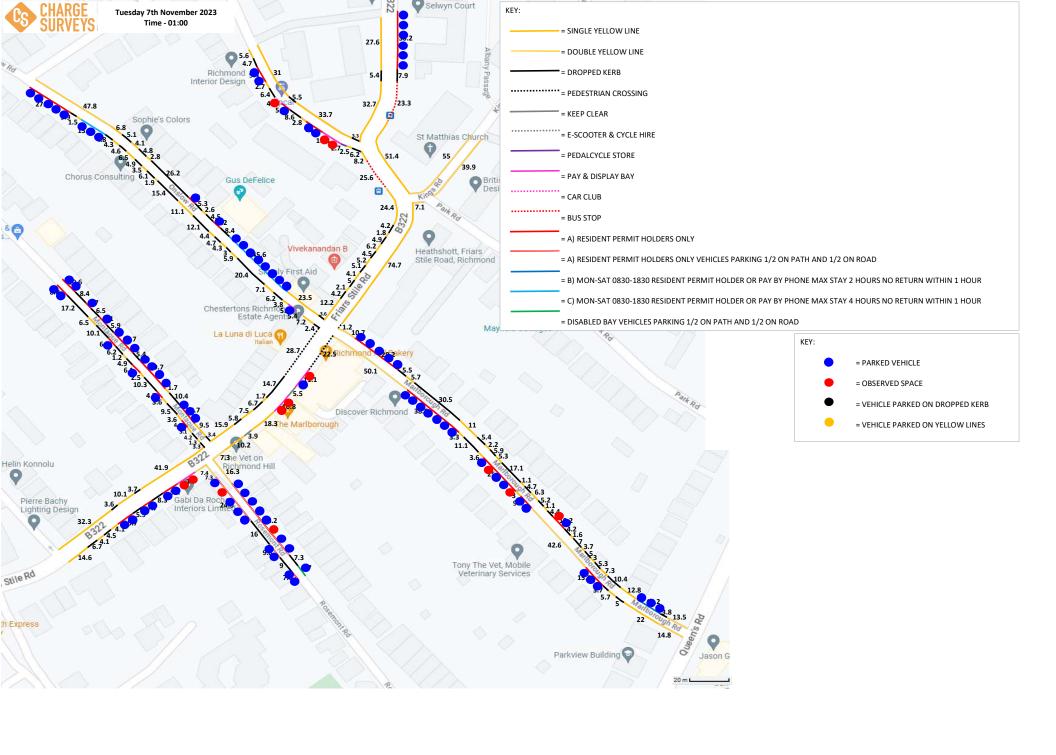

It is therefore considered that demolition of the garages would not likely result in any displacement of vehicles onto the local road network.

Nevertheless, Lambeth style parking surveys were undertaken within a 200m walking distance of the site. Parking capacity was assessed between the hours of 00:30 – 05:30 on Tuesday 7<sup>th</sup> November, Wednesday 8<sup>th</sup> November and Sunday 12<sup>th</sup> November 2023. The parking study area is shown below in **Figure 1** for reference with full outputs enclosed.

Various restriction types were identified within the survey area, including single yellow lines, pay & display, car club, resident permit holders only etc. Taking only the pay & display and resident holder bays, there were 12 observed spaces on the Tuesday, 6 on the Wednesday and 11 on the Sunday. Further detail of the available parking is shown in **Table 1**.

Table 1: Details of available parking

The parking stress percentages are shown in the enclosed results, broken down for each parking restriction type on each road. The overall parking stress percentages within the survey area were 88.2%, 94.7% and 90.1% for Tuesday, Wednesday and Sunday respectively. However, the results do show that there is an average of 10 available parking spaces overnight within the surveyed area.

Observed spaces definition - A real time space recorded at time of survey - not determined by calculation post survey. Observed spaces can be affected by poor parking practice (e.g. 1 vehicle parking over 2 spaces)