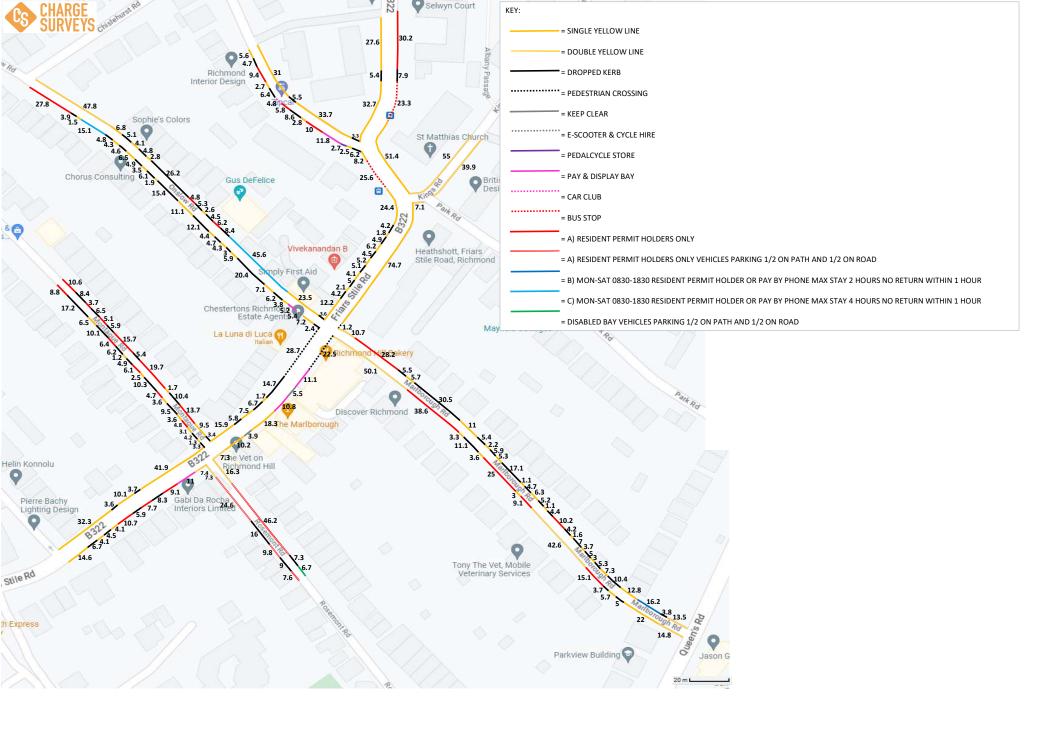

Various restriction types were identified within the survey area, including single yellow lines, pay & display, car club, resident permit holders only etc. Taking only the pay & display and resident holder bays, there were 12 observed spaces on the Tuesday, 6 on the Wednesday and 11 on the Sunday. Further detail of the available parking is shown in **Table 1**.

| Road Name         | Tuesday | Wednesday | Sunday | Parking Type              |
|-------------------|---------|-----------|--------|---------------------------|
| Mount Ararat Road | 2       | 1         | 2      | Pay and Display           |
| Friars Stile Road | 5       | 4         | 4      | Pay and Display           |
| Marlborough Road  | 3       | 0         | 3      | Resident Permit<br>Holder |
| Rosemont Road     | 2       | 1         | 0      | Resident Permit<br>Holder |
| Montague Road     | 0       | 0         | 1      | Resident Permit<br>Holder |
| Onslow Road       | 0       | 0         | 1      | Pay and Display           |
| Total             | 12      | 6         | 11     |                           |

Table 1: Details of available parking

The parking stress percentages are shown in the enclosed results, broken down for each parking restriction type on each road. The overall parking stress percentages within the survey area were 88.2%, 94.7% and 90.1% for Tuesday, Wednesday and Sunday respectively. However, the results do show that there is an average of 10 available parking spaces overnight within the surveyed area.

Enc. Parking Survey Results

DAY : Tuesday, Wednesday & Sunday

| ROAD NAME                                                                                           | 1                                                                                                                       | RESTRICTION  DROPPED KERB  SINGLE YELLOW LINE  PEDALCYCLE STORAGE  PAY & DISPLAY BAY  A) RESIDENT PERMIT HOLDERS ONLY  CAR CLUB  SINGLE YELLOW LINE | 25.9<br>13.6<br>2.7<br>11.8<br>25.2 | 5 METRES<br>= 1 SPACE | PARKED<br>VEHICLES | OBSERVED SPACES SPACES | %RESTRICTION<br>STRESS | PARKED<br>VEHICLES | OBSERVED SPACES | %RESTRICTION<br>STRESS | PARKED      | OBSERVED SPACES |   |
|-----------------------------------------------------------------------------------------------------|-------------------------------------------------------------------------------------------------------------------------|-----------------------------------------------------------------------------------------------------------------------------------------------------|-------------------------------------|-----------------------|--------------------|------------------------|------------------------|--------------------|-----------------|------------------------|-------------|-----------------|---|
| 2   3   3                                                                                           | 2                                                                                                                       | SINGLE YELLOW LINE PEDALCYCLE STORAGE PAY & DISPLAY BAY A) RESIDENT PERMIT HOLDERS ONLY CAR CLUB                                                    | 13.6<br>2.7<br>11.8                 |                       |                    |                        | , <del>«</del>         | ~ >                | 8 S             | %RESI                  | A B         | OBS             |   |
| 2   3   3                                                                                           | 2                                                                                                                       | PEDALCYCLE STORAGE PAY & DISPLAY BAY A) RESIDENT PERMIT HOLDERS ONLY CAR CLUB                                                                       | 2.7<br>11.8                         |                       |                    |                        |                        |                    |                 |                        |             |                 | Ħ |
| 2   3   3                                                                                           | 2                                                                                                                       | PAY & DISPLAY BAY A) RESIDENT PERMIT HOLDERS ONLY CAR CLUB                                                                                          | 11.8                                |                       |                    |                        |                        | -                  |                 | -                      | -           | <del></del>     | ╀ |
| 2   3   3     4                                                                                     | 3 —                                                                                                                     | CAR CLUB                                                                                                                                            | 25.2                                | 2                     | 0                  | 2                      | 0.0%                   | 1                  | 1               | 50.0%                  | 0           | 2               |   |
| 3   3   4   4     5   6   7   7   FRIARS STILE ROAD   10   10   11   12   12   12   12   12         | 3 —                                                                                                                     |                                                                                                                                                     |                                     | 4                     | 5                  | 0                      | 100.0%                 | 5                  | 0               | 100.0%                 | 5           | 0               | L |
| CHURCH ROAD  4  KINGS ROAD  FRIARS STILE ROAD  4  AARLBOROUGH ROAD  10  FRIARS STILE ROAD  11       | 3 —                                                                                                                     |                                                                                                                                                     | 4.8<br>64.7                         | 1                     | 0                  | 1                      | 0.0%                   | 1                  | 0               | 100.0%                 | 1           | 0               | F |
| CHURCH ROAD  4  KINGS ROAD  5  7  FRIARS STILE ROAD  8  MARLBOROUGH ROAD  10  FRIARS STILE ROAD  11 |                                                                                                                         | DROPPED KERB                                                                                                                                        | 8.8                                 |                       |                    |                        |                        |                    |                 |                        |             |                 | t |
| KINGS ROAD  KINGS ROAD  6 7  FRIARS STILE ROAD  8  MARLBOROUGH ROAD  10  FRIARS STILE ROAD  11      | 4                                                                                                                       | SINGLE YELLOW LINE                                                                                                                                  | 60.3                                |                       |                    |                        |                        |                    |                 |                        |             |                 | F |
| KINGS ROAD  KINGS ROAD  6 7  FRIARS STILE ROAD  8  MARLBOROUGH ROAD  10  FRIARS STILE ROAD  11      | 4                                                                                                                       | DROPPED KERB A) RESIDENT PERMIT HOLDERS ONLY                                                                                                        | 5.4<br>30.2                         | 6                     | 6                  | 0                      | 100.0%                 | 6                  | 0               | 100.0%                 | 6           | 0               | ╁ |
| KINGS ROAD 5 6 7 FRIARS STILE ROAD 8  WARLBOROUGH ROAD  FRIARS STILE ROAD 11                        |                                                                                                                         | DROPPED KERB                                                                                                                                        | 7.9                                 |                       |                    |                        |                        |                    |                 |                        |             |                 |   |
| KINGS ROAD 6 7 FRIARS STILE ROAD 8  MARLBOROUGH ROAD  10  FRIARS STILE ROAD 11                      |                                                                                                                         | BUS STOP                                                                                                                                            | 23.3                                |                       |                    |                        |                        |                    |                 |                        |             |                 | F |
| KINGS ROAD 6 7 FRIARS STILE ROAD 8  MARLBOROUGH ROAD  10  FRIARS STILE ROAD 11                      | 5                                                                                                                       | SINGLE YELLOW LINE DOUBLE YELLOW LINE                                                                                                               | 51.4<br>55                          |                       |                    |                        |                        |                    | ₩               | _                      | -           | <del></del>     | ┾ |
| FRIARS STILE ROAD  9  MARLBOROUGH ROAD  10  FRIARS STILE ROAD  11                                   |                                                                                                                         | DOUBLE YELLOW LINE                                                                                                                                  | 39.9                                |                       |                    |                        |                        |                    |                 |                        |             |                 | t |
| 9 ARRLBOROUGH ROAD 10 FRIARS STILE ROAD 11                                                          | 7                                                                                                                       | DOUBLE YELLOW LINE                                                                                                                                  | 7.1                                 |                       |                    |                        |                        |                    |                 |                        |             |                 | Ţ |
| MARLBOROUGH ROAD  10  FRIARS STILE ROAD  11                                                         | 8 —                                                                                                                     | SINGLE YELLOW LINE PEDESTRIAN CROSSING                                                                                                              | 74.7                                |                       |                    |                        | $\overline{}$          |                    |                 | -                      |             | ├──             | ╀ |
| MARLBOROUGH ROAD  10  FRIARS STILE ROAD  11                                                         | _                                                                                                                       | DOUBLE YELLOW LINE                                                                                                                                  | 24.2                                |                       |                    |                        |                        |                    | <del></del>     | $\overline{}$          | -           |                 | ۲ |
| MARLBOROUGH ROAD  10  FRIARS STILE ROAD  11                                                         |                                                                                                                         | A) RESIDENT PERMIT HOLDERS ONLY                                                                                                                     | 38.4                                | 7                     | 6                  | 1                      | 85.7%                  | 7                  | 0               | 100.0%                 | 6           | 1               |   |
| FRIARS STILE ROAD 11                                                                                | 9                                                                                                                       | DROPPED KERB                                                                                                                                        | 114.4                               |                       |                    |                        |                        |                    |                 |                        |             | ⊢—              | ╀ |
| FRIARS STILE ROAD 11                                                                                | -                                                                                                                       | SINGLE YELLOW LINE  B) MON-SAT 0830-1830 RESIDENT PERMIT HOLDER OR PAY BY PHONE MAX STAY 2 HOURS NO RETURN WITHIN 1 HOUR                            | 61.1<br>16.2                        | 3                     | 3                  | 0                      | 100.0%                 | 3                  | 0               | 100.0%                 | 2           | 1               | t |
| FRIARS STILE ROAD 11                                                                                |                                                                                                                         | DOUBLE YELLOW LINE                                                                                                                                  | 107.5                               |                       |                    |                        |                        |                    |                 |                        |             |                 | Г |
| 12                                                                                                  | 10                                                                                                                      | SINGLE YELLOW LINE                                                                                                                                  | 37.6                                |                       |                    |                        |                        |                    | <b>├</b>        |                        | <u> </u>    | ⊢—              | ╀ |
| 12                                                                                                  | -                                                                                                                       | DROPPED KERB  A) RESIDENT PERMIT HOLDERS ONLY                                                                                                       | 8.7<br>98.9                         | 18                    | 15                 | 2                      | 88.2%                  | 17                 | 0               | 100.0%                 | 16          | 1               | t |
| 12                                                                                                  |                                                                                                                         | PEDESTRIAN CROSSING                                                                                                                                 | 22.5                                |                       |                    |                        |                        |                    |                 |                        |             |                 | T |
| 12                                                                                                  | $\square$                                                                                                               | PAY & DISPLAY BAY                                                                                                                                   | 21.9                                | 4                     | 1                  | 3                      | 25.0%                  | 1                  | 3               | 25.0%                  | 2           | 2               | I |
| 1                                                                                                   | FRIARS STILE ROAD 11                                                                                                    | KEEP CLEAR SINGLE YELLOW LINE                                                                                                                       | 9.4                                 |                       |                    |                        | _                      | 1                  | <del></del>     | -                      |             | -               | ╁ |
|                                                                                                     |                                                                                                                         | DOUBLE YELLOW LINE                                                                                                                                  | 7.3                                 |                       |                    |                        |                        |                    |                 |                        |             |                 | t |
|                                                                                                     |                                                                                                                         | DOUBLE YELLOW LINE                                                                                                                                  | 16.3                                |                       |                    |                        |                        |                    |                 |                        |             |                 | Γ |
| DOCESTONIE DO LD                                                                                    | 12                                                                                                                      | A) RESIDENT PERMIT HOLDERS ONLY VEHICLES PARKING 1/2 ON PATH AND 1/2 ON ROAD  DROPPED KERB                                                          | 46.2<br>7.3                         | 9                     | 7                  | 1                      | 87.5%                  | - 8                | 0               | 100.0%                 | 9           | 0               | F |
| ROSEMONT ROAD                                                                                       |                                                                                                                         | DISABLED BAY VEHICLES PARKING 1/2 ON PATH AND 1/2 ON ROAD                                                                                           | 6.7                                 | 1                     | 1                  | 0                      | 100.0%                 | 1                  | 0               | 100.0%                 | 1           | 0               | t |
|                                                                                                     |                                                                                                                         | A) RESIDENT PERMIT HOLDERS ONLY VEHICLES PARKING 1/2 ON PATH AND 1/2 ON ROAD                                                                        | 42                                  | 6                     | 8                  | 1                      | 88.9%                  | 8                  | 1               | 88.9%                  | 9           | 0               |   |
| 13                                                                                                  | DROPPED KERB DOUBLE YELLOW LINE                                                                                         | 9<br>23.3                                                                                                                                           |                                     |                       |                    |                        |                        |                    | -               |                        | <del></del> | ╁               |   |
|                                                                                                     | DOUBLE YELLOW LINE                                                                                                      | 7.4                                                                                                                                                 |                                     |                       |                    |                        |                        |                    |                 |                        |             | t               |   |
|                                                                                                     | 🗀                                                                                                                       | PAY & DISPLAY BAY                                                                                                                                   | 11                                  | 2                     | 0                  | 2                      | 0.0%                   | 1                  | 1               | 50.0%                  | 0           | 2               |   |
| FRIARS STILE ROAD                                                                                   | 14                                                                                                                      | A) RESIDENT PERMIT HOLDERS ONLY DROPPED KERB                                                                                                        | 27.5<br>25.4                        | 4                     | - 6                | 0                      | 100.0%                 | - 6                | 0               | 100.0%                 | - 6         | 0               | H |
|                                                                                                     |                                                                                                                         | SINGLE YELLOW LINE                                                                                                                                  | 22.8                                |                       |                    |                        |                        |                    |                 |                        |             |                 | t |
| 15                                                                                                  | 15                                                                                                                      | SINGLE YELLOW LINE                                                                                                                                  | 84.3                                |                       |                    |                        |                        |                    |                 |                        |             |                 | Į |
| MONTAGUE ROAD                                                                                       | DROPPED KERB DROPPED KERB                                                                                               | 7.3<br>65.7                                                                                                                                         |                                     |                       |                    | $\overline{}$          |                        |                    | _               | <u> </u>               | <del></del> | ┾               |   |
|                                                                                                     | SINGLE YELLOW LINE                                                                                                      | 21.8                                                                                                                                                |                                     |                       |                    |                        |                        |                    |                 |                        |             | t               |   |
|                                                                                                     |                                                                                                                         | A) RESIDENT PERMIT HOLDERS ONLY                                                                                                                     | 30.8                                | 5                     | 6                  | 0                      | 100.0%                 | 6                  | 0               | 100.0%                 | 6           | 0               | Ι |
|                                                                                                     | 17                                                                                                                      | A) RESIDENT PERMIT HOLDERS ONLY DROPPED KERB                                                                                                        | 68.5<br>40                          | 12                    | 14                 | 0                      | 100.0%                 | 14                 | 0               | 100.0%                 | 12          | 1               | H |
|                                                                                                     | -                                                                                                                       | SINGLE YELLOW LINE                                                                                                                                  | 11.2                                |                       |                    |                        |                        |                    |                 |                        |             |                 | t |
|                                                                                                     |                                                                                                                         | SINGLE YELLOW LINE                                                                                                                                  | 24.3                                |                       |                    |                        |                        |                    |                 |                        |             |                 | Γ |
| FRIARS STILE ROAD 18                                                                                | DROPPED KERB PEDESTRIAN CROSSING                                                                                        | 27.2                                                                                                                                                |                                     |                       |                    |                        |                        |                    | -               |                        | ├──         | +               |   |
| 19 C) N                                                                                             | DROPPED KERB                                                                                                            | 88.5                                                                                                                                                |                                     |                       |                    |                        |                        |                    | $\vdash$        |                        |             | t               |   |
|                                                                                                     | SINGLE YELLOW LINE                                                                                                      | 61.5                                                                                                                                                |                                     |                       |                    |                        | 1                      |                    |                 |                        |             | İ               |   |
|                                                                                                     | E-SCOOTER & CYCLE HIRE                                                                                                  | 5.4                                                                                                                                                 | 1                                   | 1                     | 0                  | 100.0%                 | 1                      | 0                  | 100.0%          | 0                      | 1           | Ļ               |   |
|                                                                                                     | PAY & DISPLAY BAY  C) MON-SAT 0830-1830 RESIDENT PERMIT HOLDER OR PAY BY PHONE MAX STAY 4 HOURS NO RETURN WITHIN 1 HOUR | 15.1                                                                                                                                                | 3                                   | 3                     | 0                  | 100.0%                 | 3                      | 0                  | 100.0%          | 3                      | 0           | ۲               |   |
|                                                                                                     | A) RESIDENT PERMIT HOLDERS ONLY                                                                                         | 27.8                                                                                                                                                | 5                                   | 5                     | 0                  | 100.0%                 | 5                      | 0                  | 100.0%          | 5                      | 0           | Í               |   |
|                                                                                                     |                                                                                                                         | DOUBLE YELLOW LINE                                                                                                                                  | 47.8                                |                       |                    |                        |                        | <u> </u>           |                 |                        |             | <del></del>     | + |
| 20                                                                                                  | 20                                                                                                                      | SINGLE YELLOW LINE DROPPED KERB                                                                                                                     | 39.8<br>57.9                        |                       |                    |                        |                        | 1                  | $\vdash$        | +                      | <u> </u>    | <del></del>     | + |
| 20                                                                                                  | ·                                                                                                                       | A) RESIDENT PERMIT HOLDERS ONLY                                                                                                                     | 11                                  | 2                     | 2                  | 0                      | 100.0%                 | 2                  | 0               | 100.0%                 | 2           | 0               | t |
|                                                                                                     |                                                                                                                         | C) MON-SAT 0830-1830 RESIDENT PERMIT HOLDER OR PAY BY PHONE MAX STAY 4 HOURS NO RETURN WITHIN 1 HOUR                                                | 45.6                                | 8                     | 8                  | 0                      | 100.0%                 | - 8                | 0               | 100.0%                 | - 8         | 0               | I |
| FRIARS STILE ROAD 21                                                                                | 21                                                                                                                      | SINGLE YELLOW LINE DROPPED KERB                                                                                                                     | 64.2<br>27.9                        |                       |                    |                        |                        | <u> </u>           |                 | +                      | <u> </u>    | <del></del>     | + |
|                                                                                                     | FRIANS STILE RUAD 21                                                                                                    | BUS STOP                                                                                                                                            | 25.6                                |                       |                    |                        |                        |                    |                 | $\vdash$               |             |                 | + |
|                                                                                                     |                                                                                                                         |                                                                                                                                                     |                                     |                       |                    |                        |                        |                    |                 |                        |             |                 | Ħ |