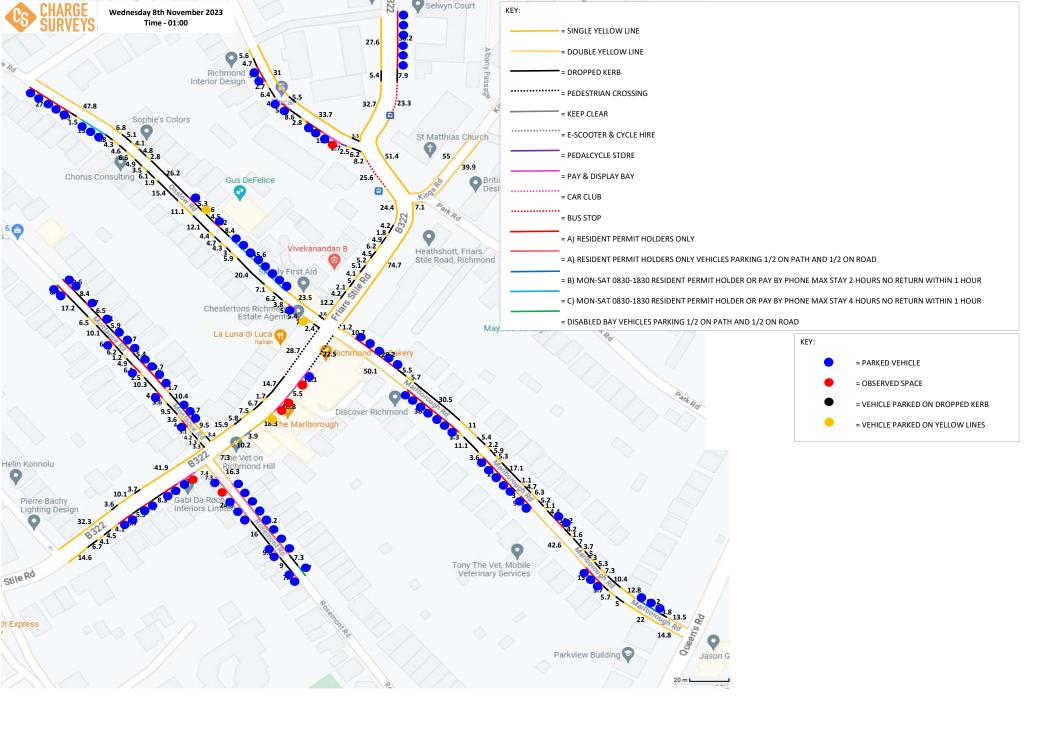

It is therefore considered that demolition of the garages would not likely result in any displacement of vehicles onto the local road network.

Nevertheless, Lambeth style parking surveys were undertaken within a 200m walking distance of the site. Parking capacity was assessed between the hours of 00:30 – 05:30 on Tuesday 7<sup>th</sup> November, Wednesday 8<sup>th</sup> November and Sunday 12<sup>th</sup> November 2023. The parking study area is shown below in **Figure 1** for reference with full outputs enclosed.

Various restriction types were identified within the survey area, including single yellow lines, pay & display, car club, resident permit holders only etc. Taking only the pay & display and resident holder bays, there were 12 observed spaces on the Tuesday, 6 on the Wednesday and 11 on the Sunday. Further detail of the available parking is shown in **Table 1**.

| Road Name         | Tuesday | Wednesday | Sunday | Parking Type              |
|-------------------|---------|-----------|--------|---------------------------|
| Mount Ararat Road | 2       | 1         | 2      | Pay and Display           |
| Friars Stile Road | 5       | 4         | 4      | Pay and Display           |
| Marlborough Road  | 3       | 0         | 3      | Resident Permit<br>Holder |
| Rosemont Road     | 2       | 1         | 0      | Resident Permit<br>Holder |
| Montague Road     | 0       | 0         | 1      | Resident Permit<br>Holder |
| Onslow Road       | 0       | 0         | 1      | Pay and Display           |
| Total             | 12      | 6         | 11     |                           |

Table 1: Details of available parking

The parking stress percentages are shown in the enclosed results, broken down for each parking restriction type on each road. The overall parking stress percentages within the survey area were 88.2%, 94.7% and 90.1% for Tuesday, Wednesday and Sunday respectively. However, the results do show that there is an average of 10 available parking spaces overnight within the surveyed area.