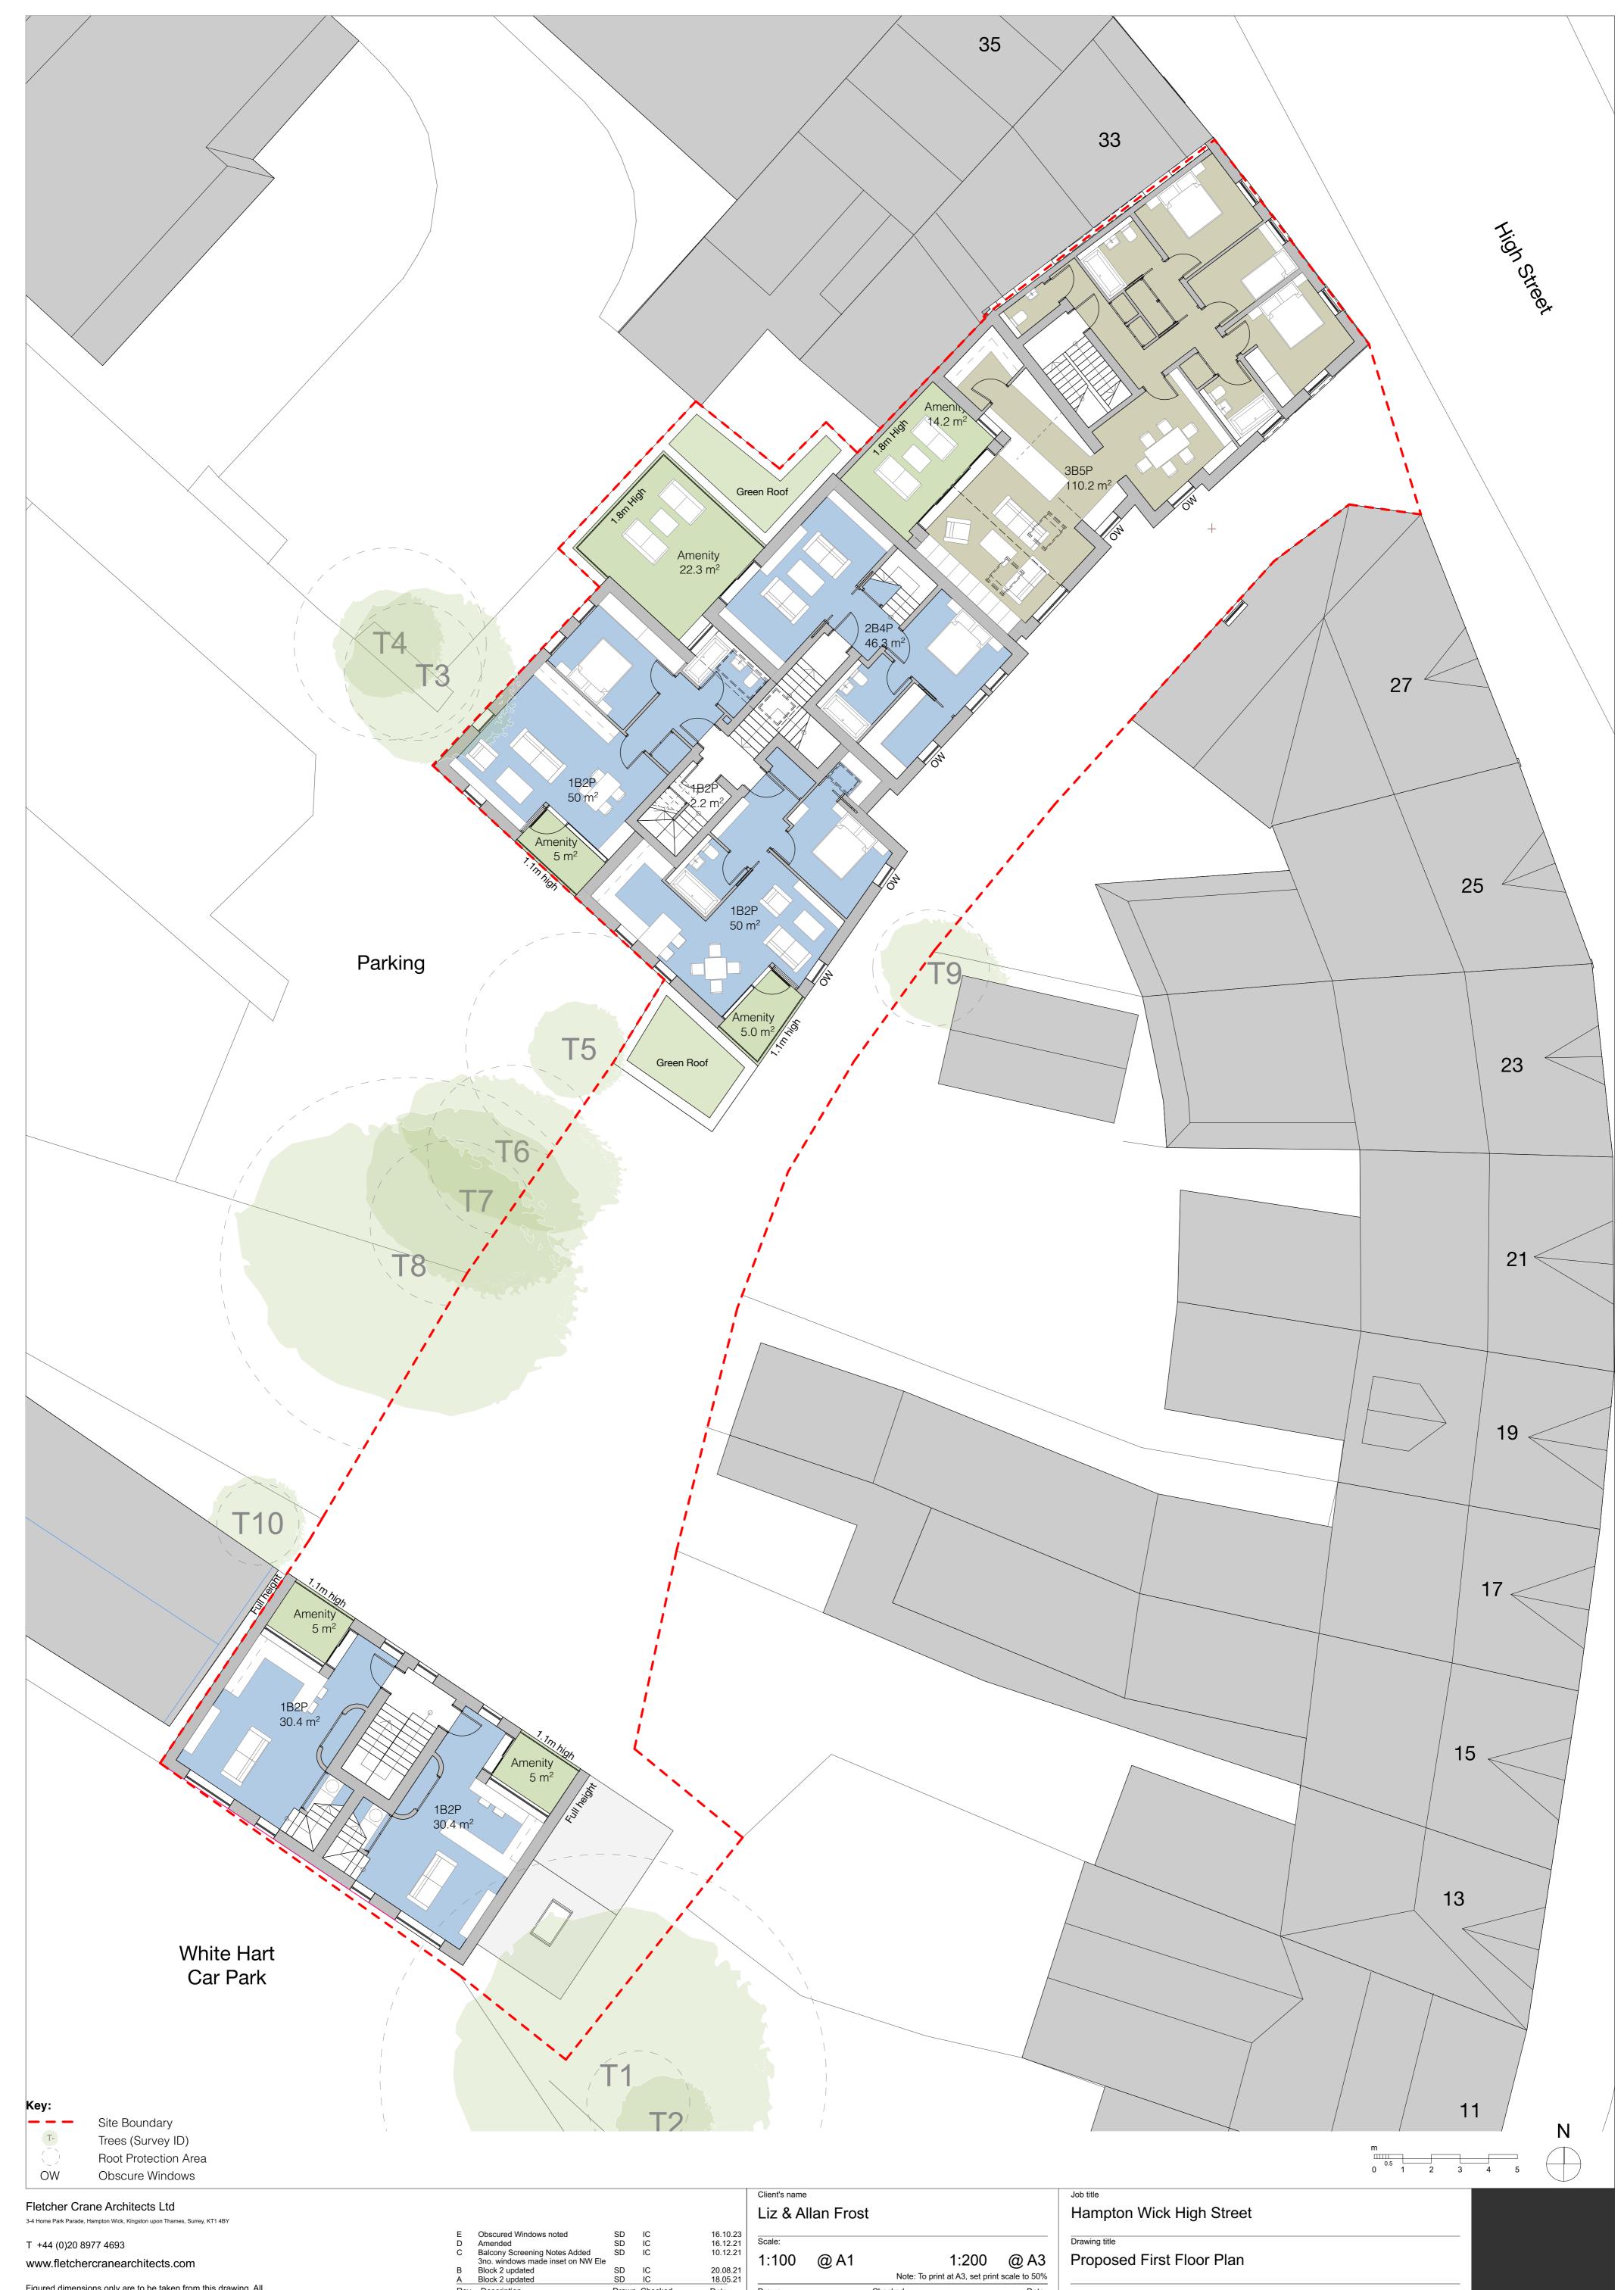

Rev Description

|                    |                      |                      |                                                          |                 |      |               |                             |                     | riampton wick righ offoot                  |                        |                     |  |
|--------------------|----------------------|----------------------|----------------------------------------------------------|-----------------|------|---------------|-----------------------------|---------------------|--------------------------------------------|------------------------|---------------------|--|
| Added<br>on NW Ele | SD<br>SD<br>SD<br>SD | IC<br>IC<br>IC<br>IC | 16.10.23<br>16.12.21<br>10.12.21<br>20.08.21<br>18.05.21 | Scale:<br>1:100 | @ A1 | Note: To prin | 1:200<br>t at A3, set print | @A3<br>scale to 50% | Drawing title<br>Proposed First Floor Plan |                        |                     |  |
|                    | Drawn Checked        |                      | Date                                                     | Drawn           |      | Checked       | 10/1                        | Date 2/2021         | Job No<br>1911                             | Drawing No<br>TP(10)22 | Status:<br>PLANNING |  |