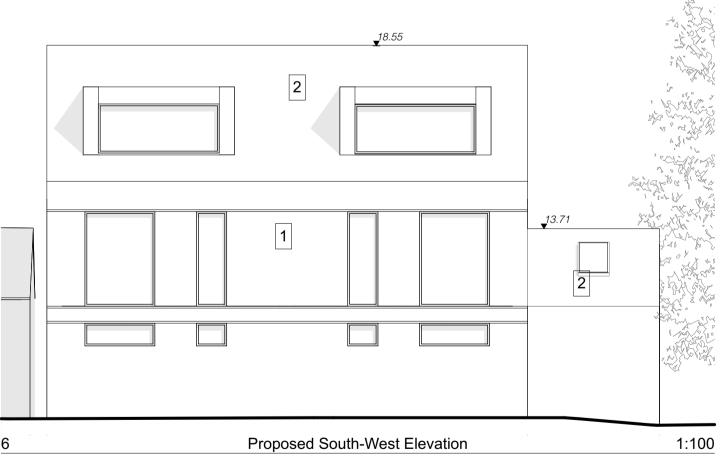

| • | Key |                 |
|---|-----|-----------------|
| , | 1   | Timber Claddin  |
| 2 | 2   | Zinc Roof       |
| 3 | 3   | Green Roof      |
| 4 | 4   | Metal Railing   |
| Ę | 5   | White Render    |
| 6 | 6   | Hanging Clay T  |
| 7 | 7   | Roof Clay Tiles |
| ( | WC  | Obscure Windo   |
|   |     |                 |