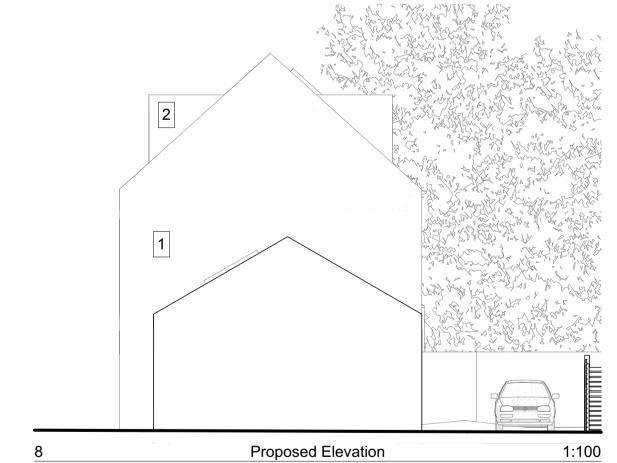

| • | Key |                 |
|---|-----|-----------------|
| , | 1   | Timber Claddin  |
| 2 | 2   | Zinc Roof       |
| 3 | 3   | Green Roof      |
| 4 | 4   | Metal Railing   |
| Ę | 5   | White Render    |
| 6 | 6   | Hanging Clay T  |
| 7 | 7   | Roof Clay Tiles |
| ( | WC  | Obscure Windo   |
|   |     |                 |