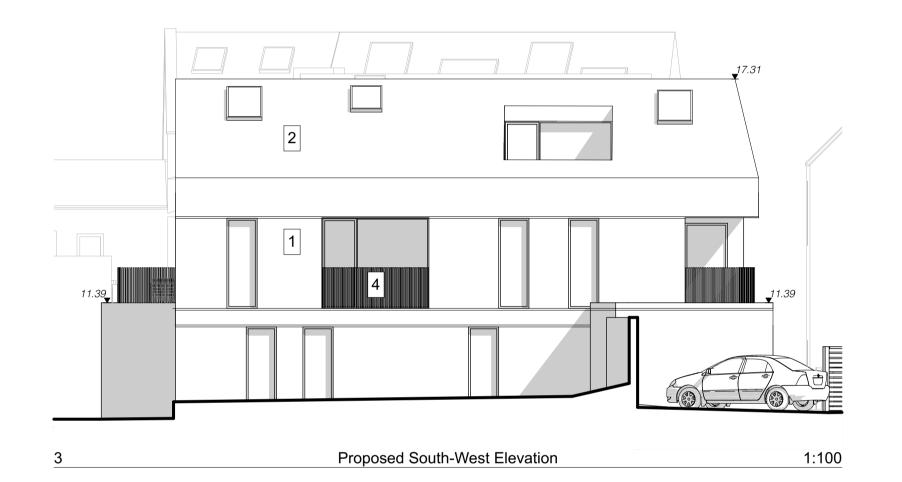

| • | Key |                 |
|---|-----|-----------------|
| , | 1   | Timber Claddin  |
| 2 | 2   | Zinc Roof       |
| 3 | 3   | Green Roof      |
| 4 | 4   | Metal Railing   |
| Ę | 5   | White Render    |
| 6 | 6   | Hanging Clay T  |
| 7 | 7   | Roof Clay Tiles |
| ( | WC  | Obscure Windo   |
|   |     |                 |