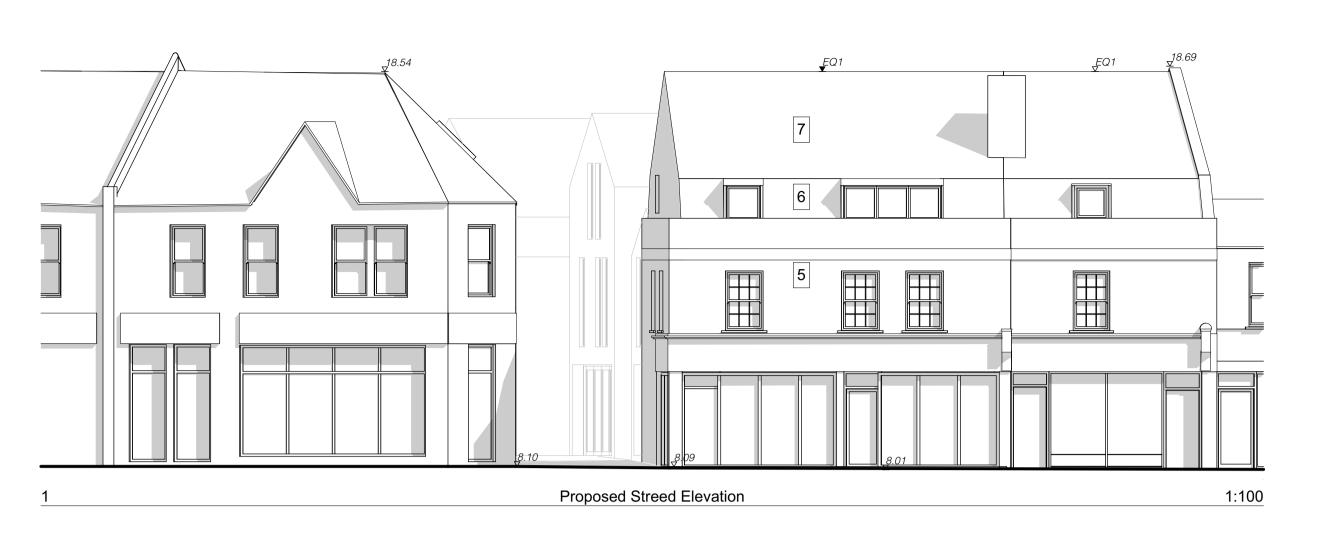

| • | Key |                 |
|---|-----|-----------------|
| , | 1   | Timber Claddin  |
| 2 | 2   | Zinc Roof       |
| 3 | 3   | Green Roof      |
| 4 | 4   | Metal Railing   |
| Ę | 5   | White Render    |
| 6 | 6   | Hanging Clay T  |
| 7 | 7   | Roof Clay Tiles |
| ( | WC  | Obscure Windo   |
|   |     |                 |