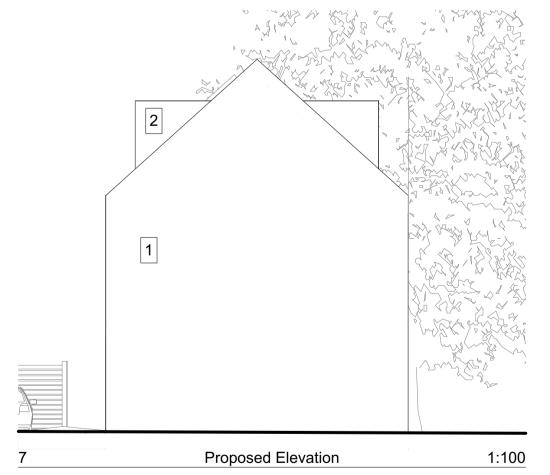

| • | Key |                 |
|---|-----|-----------------|
| , | 1   | Timber Claddin  |
| 2 | 2   | Zinc Roof       |
| 3 | 3   | Green Roof      |
| 4 | 4   | Metal Railing   |
| Ę | 5   | White Render    |
| 6 | 6   | Hanging Clay T  |
| 7 | 7   | Roof Clay Tiles |
| ( | WC  | Obscure Windo   |
|   |     |                 |