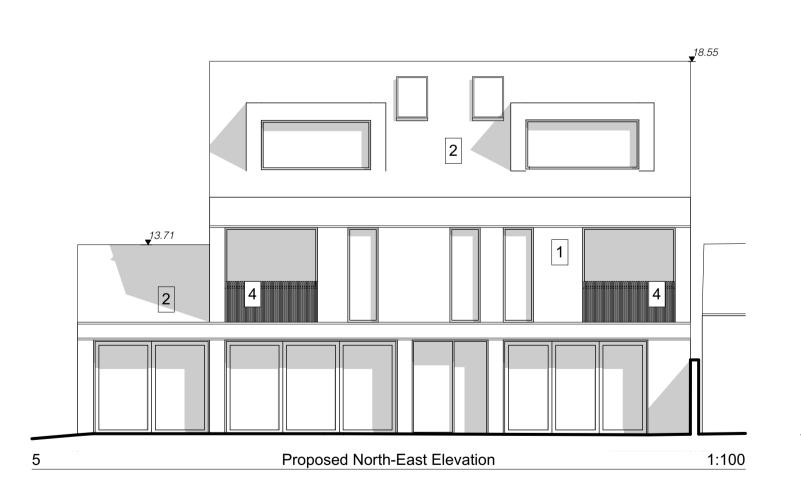

| • | Key |                 |
|---|-----|-----------------|
| , | 1   | Timber Claddin  |
| 2 | 2   | Zinc Roof       |
| 3 | 3   | Green Roof      |
| 4 | 4   | Metal Railing   |
| Ę | 5   | White Render    |
| 6 | 6   | Hanging Clay T  |
| 7 | 7   | Roof Clay Tiles |
| ( | WC  | Obscure Windo   |
|   |     |                 |