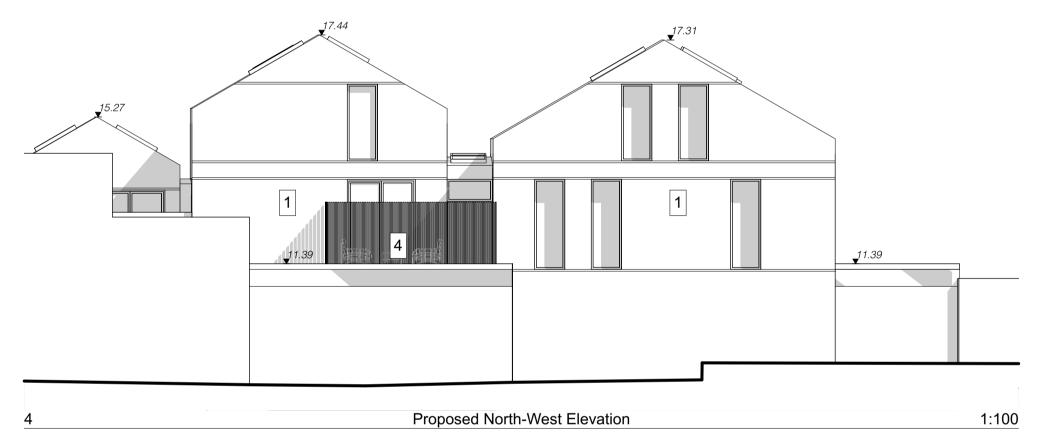

| • | Key |                 |
|---|-----|-----------------|
| , | 1   | Timber Claddin  |
| 2 | 2   | Zinc Roof       |
| 3 | 3   | Green Roof      |
| 4 | 4   | Metal Railing   |
| Ę | 5   | White Render    |
| 6 | 6   | Hanging Clay T  |
| 7 | 7   | Roof Clay Tiles |
| ( | WC  | Obscure Windo   |
|   |     |                 |