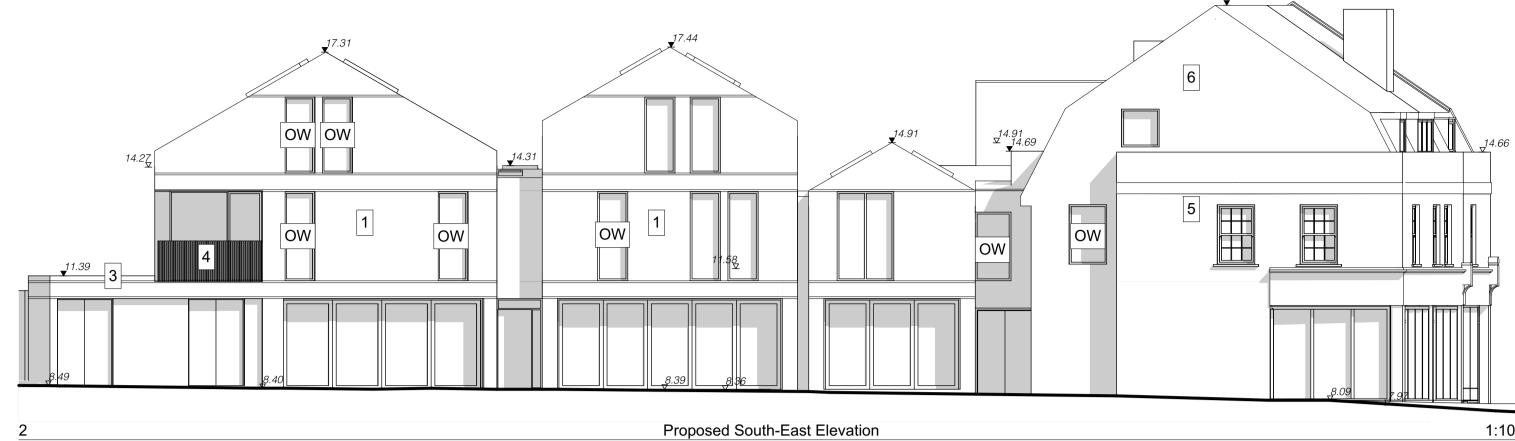

| • | Key |                 |
|---|-----|-----------------|
| , | 1   | Timber Claddin  |
| 2 | 2   | Zinc Roof       |
| 3 | 3   | Green Roof      |
| 4 | 4   | Metal Railing   |
| Ę | 5   | White Render    |
| 6 | 6   | Hanging Clay T  |
| 7 | 7   | Roof Clay Tiles |
| ( | WC  | Obscure Windo   |
|   |     |                 |