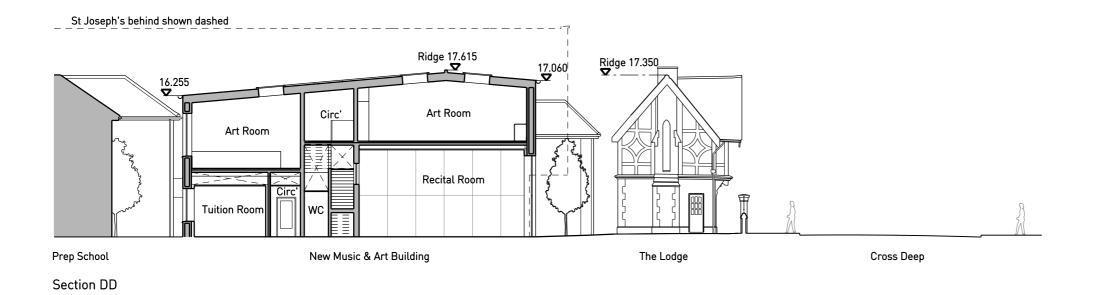

## St Catherine's School New Music & Art Building

## Proposed Sections

Scale at A1 /(A3) Drawn Checked 1:100 (/200) PS TR

SCT 120 H