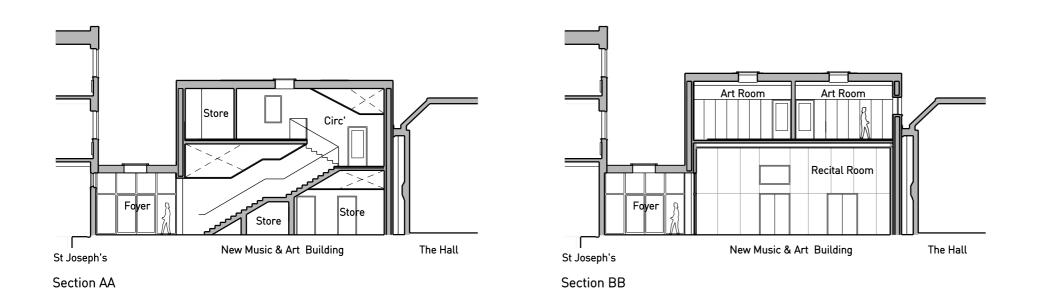

## St Catherine's School New Music & Art Building

## Proposed Sections

Scale at A1 /(A3) Drawn Checked 1:100 (/200) PS TR

SCT 120 H