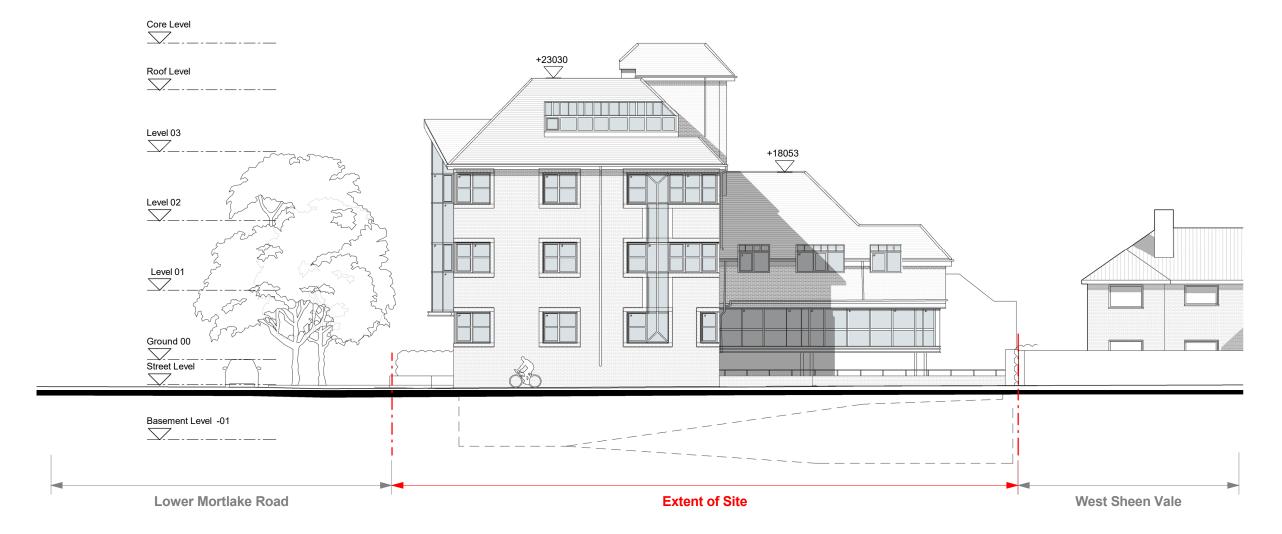

## Existing West Elevation 1:200

P0 01/12/23 Planning Issue

© copyright Wimshurst Pelleriti, all rights reserved 2023

Do not scale-off this drawing. Wimshurst Pelleriti take no responsibility for any dimensions obtained by measuring or scaling from this drawing and no reliance may be placed on such dimensions. If no dimension is given, it is the responsibility of the recipient to ascertain the dimension specifically from the Architect or by site measure.

The sizing of all structural service elements must always be checked against the relevant engineers drawings. No reliance should be placed upon information shown on the drawing.

Independence House

**Existing West Elevation** 