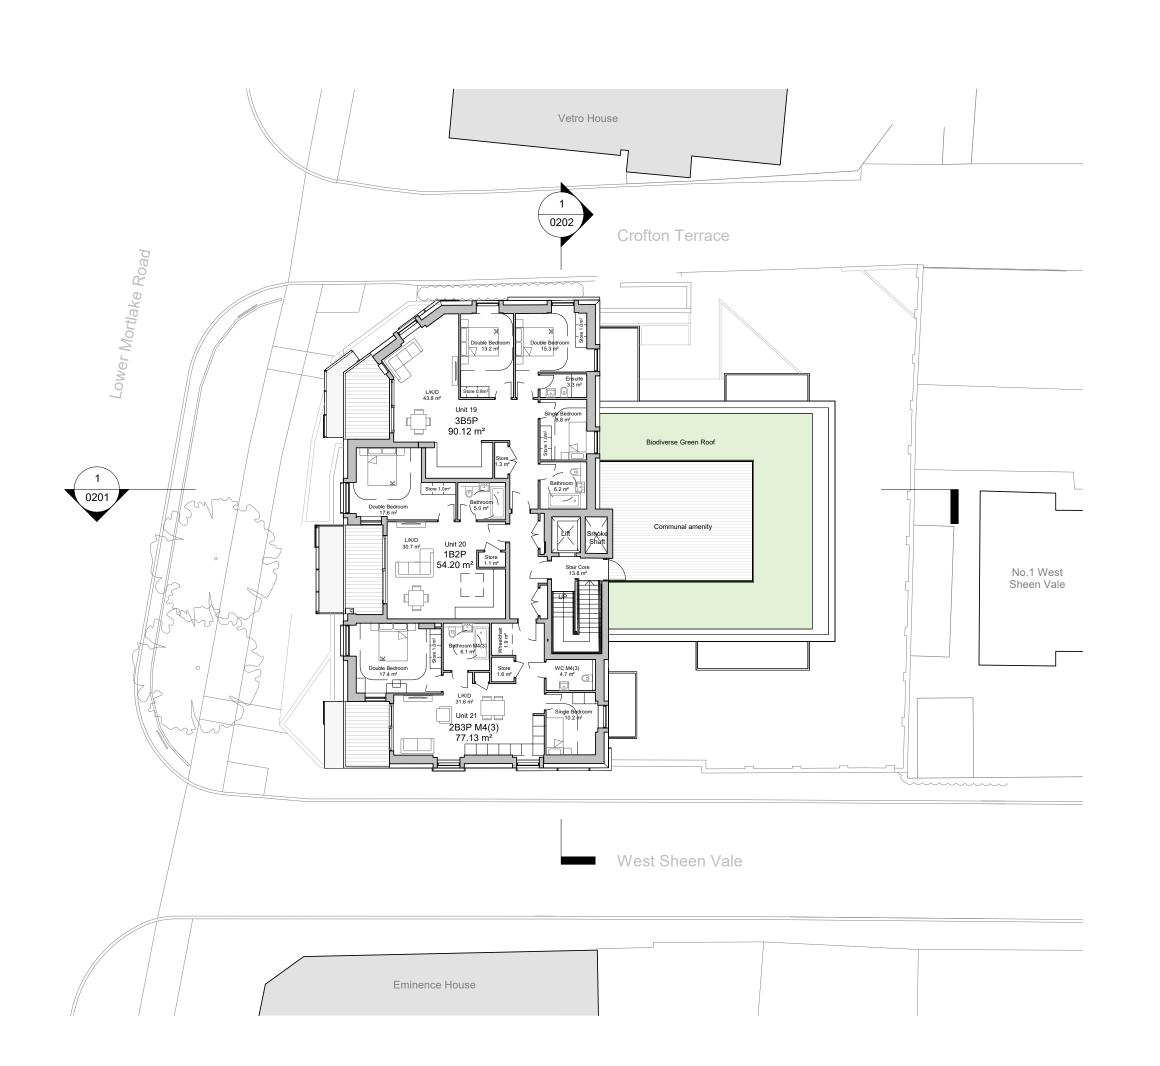

drawing title

Proposed Level 3 Plan

0810-WPA-0113

1:200

drawing purpose

PLANNING

WIMSHURST PELLERITI

The Mews, 6 Putney Common, SW15