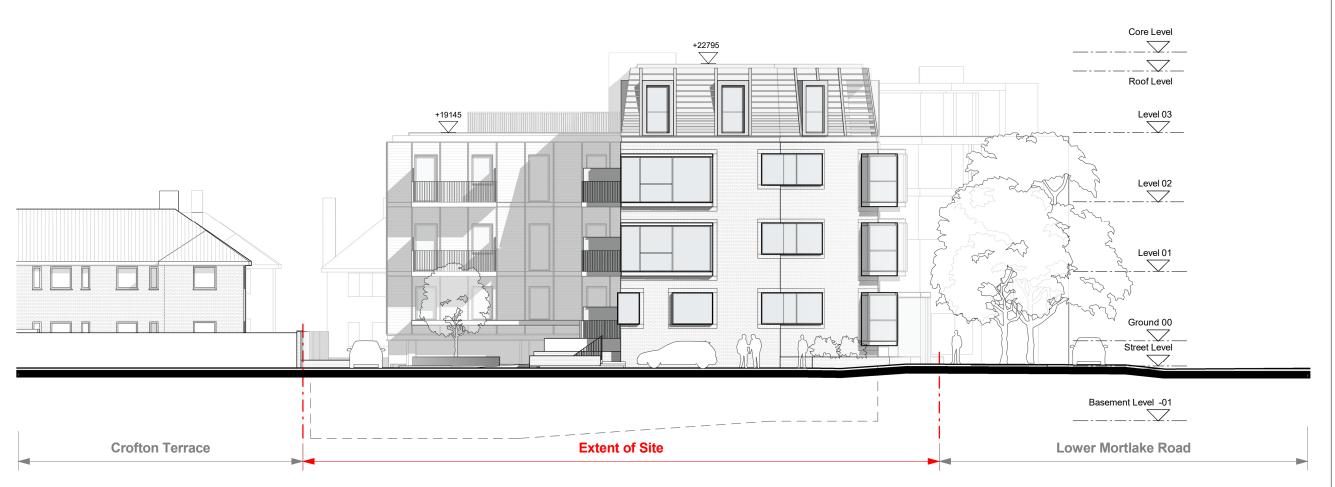

Proposed East Elevation

drawing number P0 0810-WPA-0301 scale @ A3 first issue date 1:200 16/08/23

drawing purpose

PLANNING

WIMSHURST PELLERITI

info@wp.uk.com wimshurst-pelleriti.co

The Mews, 6 Putney Commo 0208 780 2206

Balcony screens - Obscured glazing 1.7m high
Obscured Glazing 1.7m high