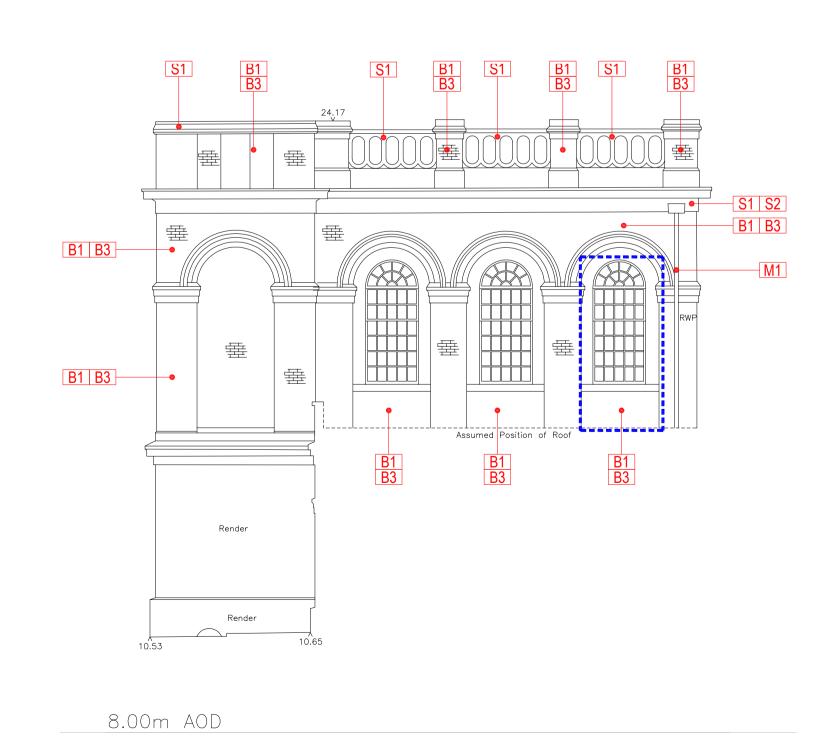

RUSTON & WARD - ELEVATION 5 - EXISTING

RUSTON & WARD - ELEVATION 6 - EXISTING

RUSTON & WARD - ELEVATION 7 - EXISTING

RUSTON & WARD - ELEVATION 8 - EXISTING

| M              | etres                                              | Scale 1:10                                                                                                         | The Glass House 5 Sclater Street London E1 6JY UK<br>Phone +44(0)20 8444 2999 Email mail@lom-fdp.com |
|----------------|----------------------------------------------------|--------------------------------------------------------------------------------------------------------------------|------------------------------------------------------------------------------------------------------|
| 0              | 2                                                  | 5                                                                                                                  | LOM architecture and design                                                                          |
|                |                                                    |                                                                                                                    | PRELIMINARY drawing no. revision  1685-A-P058                                                        |
| - <b>-</b>     |                                                    |                                                                                                                    | sheet size scale A1 1:100 @ A1                                                                       |
| <u> </u>       | Repair external features  Remove external lighting | Repair existing external features as per proposal.  Removal of existing external features as per proposal.         | ELEVATIONS 5 ,6 ,7 & 8                                                                               |
| EXTERNAL WORKS |                                                    |                                                                                                                    | FABRIC CONDITION DRAWING - RUSTON & WARD                                                             |
| И4<br>         | Pipe work removal                                  | Removal of any defunct or unnecessary pipe work and make good.                                                     | drawing title                                                                                        |
| ИЗ             | Discoloured signs or features                      | Undertake restoration works of any existing features or signage to be retained.                                    |                                                                                                      |
| M2             | Flashing failure                                   | Replace rainwater goods with new or restore if defect is only minimal.                                             | HAMPTON WATERWORKS                                                                                   |
| M1             | Defective rainwater goods                          | Replace rainwater goods with new or restore if defect is only minimal such as organic growth blockages.            | project                                                                                              |
| /IETALV        |                                                    |                                                                                                                    |                                                                                                      |
| ₹3             | Extensive material failure                         | Substantial restoration works required such as replacing or repairing any broken tiling or roof membranes.         | WATERFALL PLANNING LTD                                                                               |
| 2              | Minor material failure                             | Re-finish any dilapidated areas of roofing                                                                         | client                                                                                               |
| R1             | Organic growth                                     | Undertake cleaning and removal of any organic growth on or around any roof areas                                   |                                                                                                      |
| OOFIN          |                                                    |                                                                                                                    |                                                                                                      |
| S5<br>         | Window cill material failure or damage             | Repair or replace                                                                                                  |                                                                                                      |
| 64             | Defective<br>render                                | Re-finish any cracked or failed render or plaster.                                                                 | 88                                                                                                   |
| 33             | Minor material failure                             | Re-finish any dilapidated areas of stonework                                                                       |                                                                                                      |
| 32             | Organic growth                                     | Remove any plant growth within finish material and restore any associated damage/defects.                          |                                                                                                      |
| 31             | Discolouration & staining                          | Undertake cleaning of any stonework, render or plaster with associated defects restored as required.               |                                                                                                      |
|                | VORK/ RENDER/ PLASTER                              |                                                                                                                    |                                                                                                      |
| 35             | Incorrect material from historic works             | Any areas of brickwork that varies from the predominant finish type should be re-finished or replaced if required. |                                                                                                      |
| 34             | Extensive material failure                         | Substantial restoration works required such as replacing or repairing any decayed bricks and re-pointing.          | Area of proposed work                                                                                |
| 33             | Minor material failure                             | Re-pointing any areas of mortar failure.                                                                           |                                                                                                      |
| 32             | Organic growth                                     | Remove any plant growth within finish material and restore any associated damage/defects.                          |                                                                                                      |
| 81             | Discolouration & staining                          | Undertake cleaning of any brickwork with associated defects restored as required.                                  |                                                                                                      |
| RICKW          | ORK                                                |                                                                                                                    | INPROGRESS                                                                                           |
|                | DESCRIPTION                                        |                                                                                                                    | INI PROGIT                                                                                           |
| F.             | CONDITION                                          | REQUIRED ACTION                                                                                                    | SOUTHLOS                                                                                             |