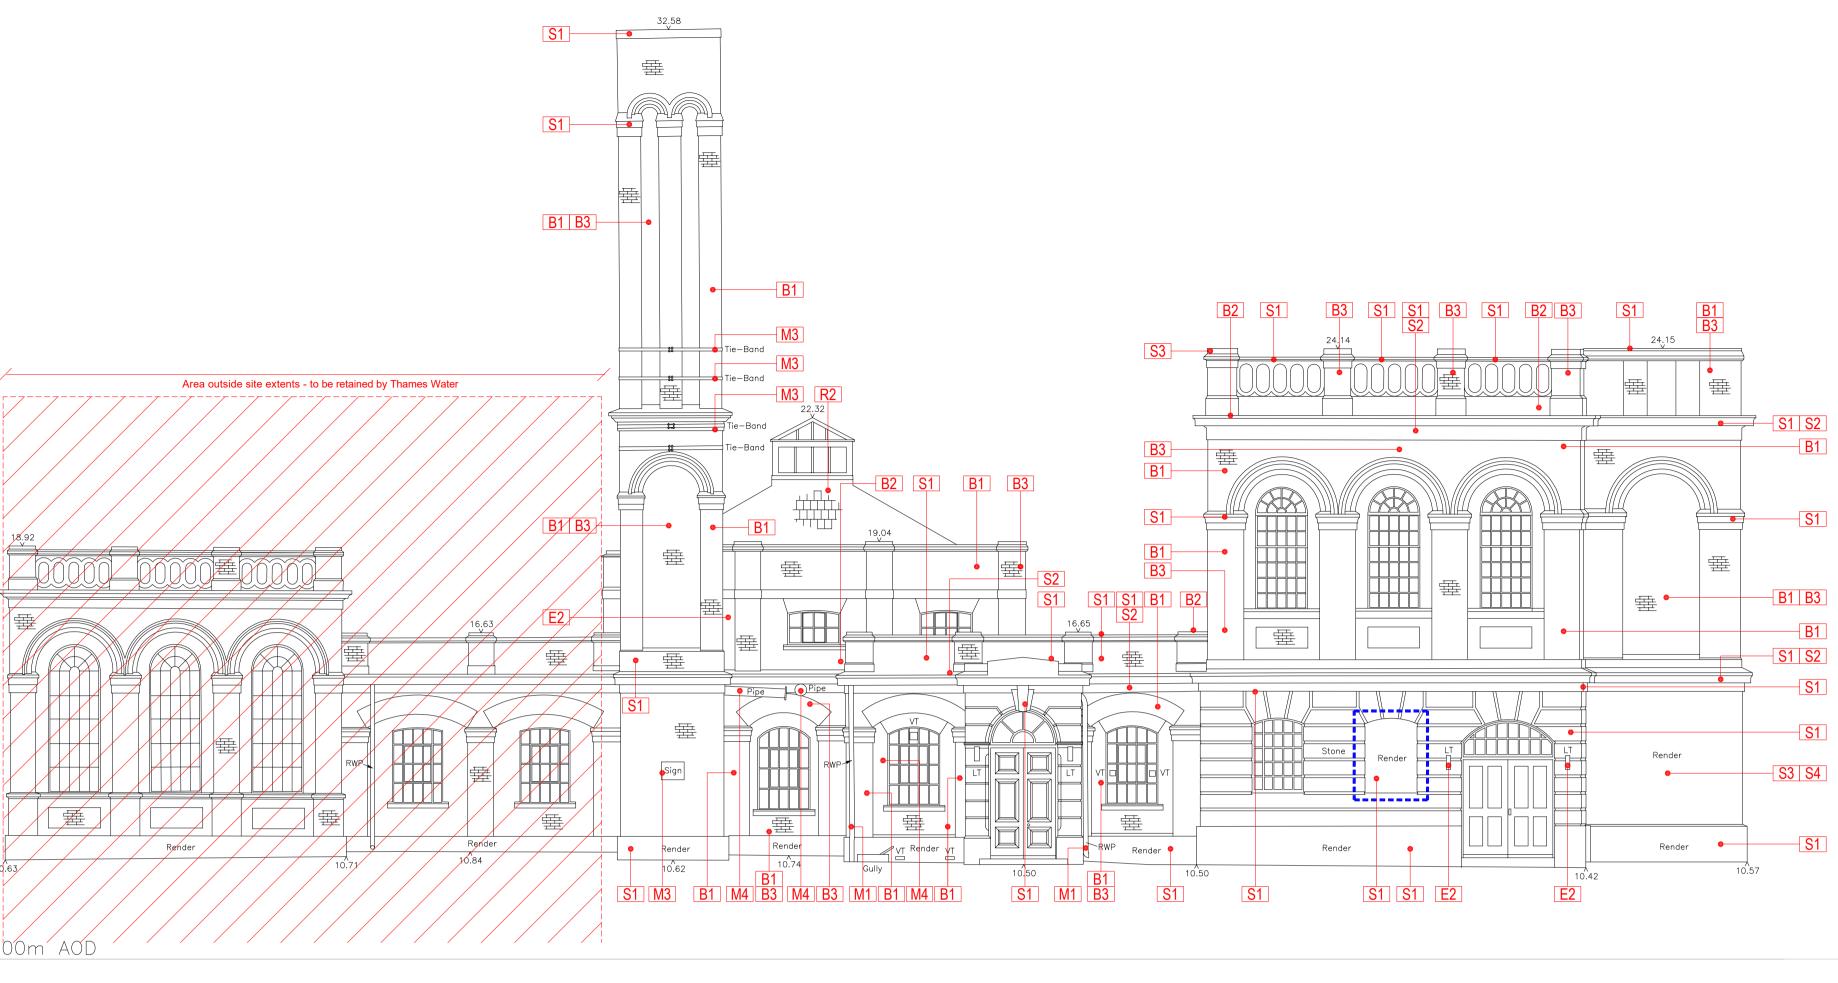

RUSTON & WARD - ELEVATION 5 - EXISTING

RUSTON & WARD - ELEVATION 6 - EXISTING

RUSTON & WARD - ELEVATION 7 - EXISTING

RUSTON & WARD - ELEVATION 8 - EXISTING

| M              | etres                                              | Scale 1:10                                                                                                         | The Glass House 5 Sclater Street London E1 6JY UK<br>Phone +44(0)20 8444 2999 Email mail@lom-fdp.com |
|----------------|----------------------------------------------------|--------------------------------------------------------------------------------------------------------------------|------------------------------------------------------------------------------------------------------|
| 0              | 2                                                  | 5                                                                                                                  | LOM architecture and design                                                                          |
|                |                                                    |                                                                                                                    | PRELIMINARY drawing no. revision  1685-A-P058                                                        |
| - <b>-</b>     |                                                    |                                                                                                                    | sheet size scale A1 1:100 @ A1                                                                       |
| <u> </u>       | Repair external features  Remove external lighting | Repair existing external features as per proposal.  Removal of existing external features as per proposal.         | ELEVATIONS 5 ,6 ,7 & 8                                                                               |
| EXTERNAL WORKS |                                                    |                                                                                                                    | FABRIC CONDITION DRAWING - RUSTON & WARD                                                             |
| И4<br>         | Pipe work removal                                  | Removal of any defunct or unnecessary pipe work and make good.                                                     | drawing title                                                                                        |
| ИЗ             | Discoloured signs or features                      | Undertake restoration works of any existing features or signage to be retained.                                    |                                                                                                      |
| M2             | Flashing failure                                   | Replace rainwater goods with new or restore if defect is only minimal.                                             | HAMPTON WATERWORKS                                                                                   |
| M1             | Defective rainwater goods                          | Replace rainwater goods with new or restore if defect is only minimal such as organic growth blockages.            | project                                                                                              |
| /IETALV        |                                                    |                                                                                                                    |                                                                                                      |
| ₹3             | Extensive material failure                         | Substantial restoration works required such as replacing or repairing any broken tiling or roof membranes.         | WATERFALL PLANNING LTD                                                                               |
| 2              | Minor material failure                             | Re-finish any dilapidated areas of roofing                                                                         | client                                                                                               |
| R1             | Organic growth                                     | Undertake cleaning and removal of any organic growth on or around any roof areas                                   |                                                                                                      |
| OOFIN          |                                                    |                                                                                                                    |                                                                                                      |
| S5<br>         | Window cill material failure or damage             | Repair or replace                                                                                                  |                                                                                                      |
| 64             | Defective<br>render                                | Re-finish any cracked or failed render or plaster.                                                                 | 88                                                                                                   |
| 33             | Minor material failure                             | Re-finish any dilapidated areas of stonework                                                                       |                                                                                                      |
| 32             | Organic growth                                     | Remove any plant growth within finish material and restore any associated damage/defects.                          |                                                                                                      |
| 31             | Discolouration & staining                          | Undertake cleaning of any stonework, render or plaster with associated defects restored as required.               |                                                                                                      |
|                | VORK/ RENDER/ PLASTER                              |                                                                                                                    |                                                                                                      |
| 35             | Incorrect material from historic works             | Any areas of brickwork that varies from the predominant finish type should be re-finished or replaced if required. |                                                                                                      |
| 34             | Extensive material failure                         | Substantial restoration works required such as replacing or repairing any decayed bricks and re-pointing.          | Area of proposed work                                                                                |
| 33             | Minor material failure                             | Re-pointing any areas of mortar failure.                                                                           |                                                                                                      |
| 32             | Organic growth                                     | Remove any plant growth within finish material and restore any associated damage/defects.                          |                                                                                                      |
| 81             | Discolouration & staining                          | Undertake cleaning of any brickwork with associated defects restored as required.                                  |                                                                                                      |
| RICKW          | ORK                                                |                                                                                                                    | INPROGRESS                                                                                           |
|                | DESCRIPTION                                        |                                                                                                                    | INI PROGIT                                                                                           |
| F.             | CONDITION                                          | REQUIRED ACTION                                                                                                    | SOUTHLOS                                                                                             |