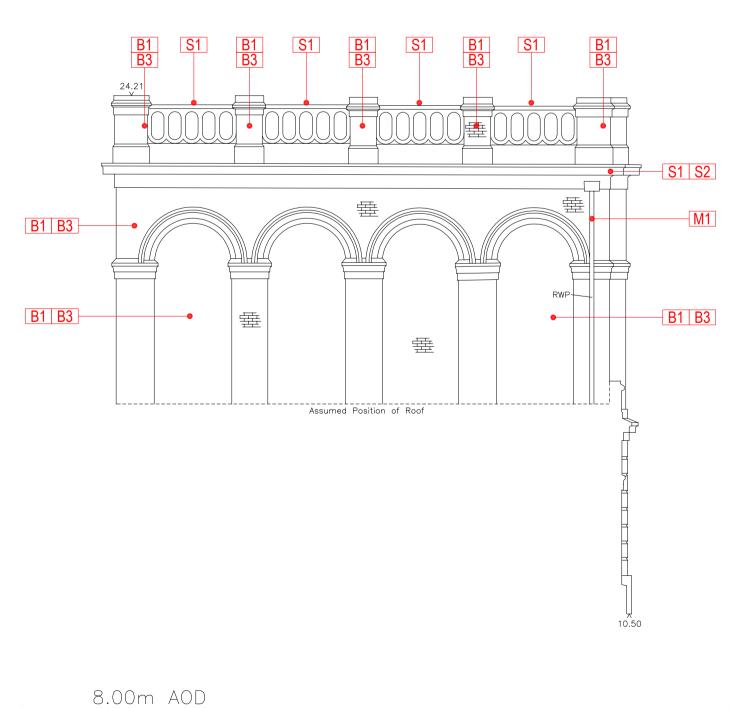

RUSTON & WARD - ELEVATION 5 - EXISTING

RUSTON & WARD - ELEVATION 6 - EXISTING

RUSTON & WARD - ELEVATION 7 - EXISTING

RUSTON & WARD - ELEVATION 8 - EXISTING

| M              | etres                                              | Scale 1:10                                                                                                         | The Glass House 5 Sclater Street London E1 6JY UK<br>Phone +44(0)20 8444 2999 Email mail@lom-fdp.com |
|----------------|----------------------------------------------------|--------------------------------------------------------------------------------------------------------------------|------------------------------------------------------------------------------------------------------|
| 0              | 2                                                  | 5                                                                                                                  | LOM architecture and design                                                                          |
|                |                                                    |                                                                                                                    | PRELIMINARY drawing no. revision  1685-A-P058                                                        |
| - <b>-</b>     |                                                    |                                                                                                                    | sheet size scale A1 1:100 @ A1                                                                       |
| <u> </u>       | Repair external features  Remove external lighting | Repair existing external features as per proposal.  Removal of existing external features as per proposal.         | ELEVATIONS 5 ,6 ,7 & 8                                                                               |
| EXTERNAL WORKS |                                                    |                                                                                                                    | FABRIC CONDITION DRAWING - RUSTON & WARD                                                             |
| И4<br>         | Pipe work removal                                  | Removal of any defunct or unnecessary pipe work and make good.                                                     | drawing title                                                                                        |
| ИЗ             | Discoloured signs or features                      | Undertake restoration works of any existing features or signage to be retained.                                    |                                                                                                      |
| M2             | Flashing failure                                   | Replace rainwater goods with new or restore if defect is only minimal.                                             | HAMPTON WATERWORKS                                                                                   |
| M1             | Defective rainwater goods                          | Replace rainwater goods with new or restore if defect is only minimal such as organic growth blockages.            | project                                                                                              |
| /IETALV        |                                                    |                                                                                                                    |                                                                                                      |
| ₹3             | Extensive material failure                         | Substantial restoration works required such as replacing or repairing any broken tiling or roof membranes.         | WATERFALL PLANNING LTD                                                                               |
| 2              | Minor material failure                             | Re-finish any dilapidated areas of roofing                                                                         | client                                                                                               |
| R1             | Organic growth                                     | Undertake cleaning and removal of any organic growth on or around any roof areas                                   |                                                                                                      |
| OOFIN          |                                                    |                                                                                                                    |                                                                                                      |
| S5<br>         | Window cill material failure or damage             | Repair or replace                                                                                                  |                                                                                                      |
| 64             | Defective<br>render                                | Re-finish any cracked or failed render or plaster.                                                                 | 88                                                                                                   |
| 33             | Minor material failure                             | Re-finish any dilapidated areas of stonework                                                                       |                                                                                                      |
| 32             | Organic growth                                     | Remove any plant growth within finish material and restore any associated damage/defects.                          |                                                                                                      |
| 31             | Discolouration & staining                          | Undertake cleaning of any stonework, render or plaster with associated defects restored as required.               |                                                                                                      |
|                | VORK/ RENDER/ PLASTER                              |                                                                                                                    |                                                                                                      |
| 35             | Incorrect material from historic works             | Any areas of brickwork that varies from the predominant finish type should be re-finished or replaced if required. |                                                                                                      |
| 34             | Extensive material failure                         | Substantial restoration works required such as replacing or repairing any decayed bricks and re-pointing.          | Area of proposed work                                                                                |
| 33             | Minor material failure                             | Re-pointing any areas of mortar failure.                                                                           |                                                                                                      |
| 32             | Organic growth                                     | Remove any plant growth within finish material and restore any associated damage/defects.                          |                                                                                                      |
| 81             | Discolouration & staining                          | Undertake cleaning of any brickwork with associated defects restored as required.                                  |                                                                                                      |
| RICKW          | ORK                                                |                                                                                                                    | INPROGRESS                                                                                           |
|                | DESCRIPTION                                        |                                                                                                                    | INI PROGIT                                                                                           |
| F.             | CONDITION                                          | REQUIRED ACTION                                                                                                    | SOUTHLOS                                                                                             |