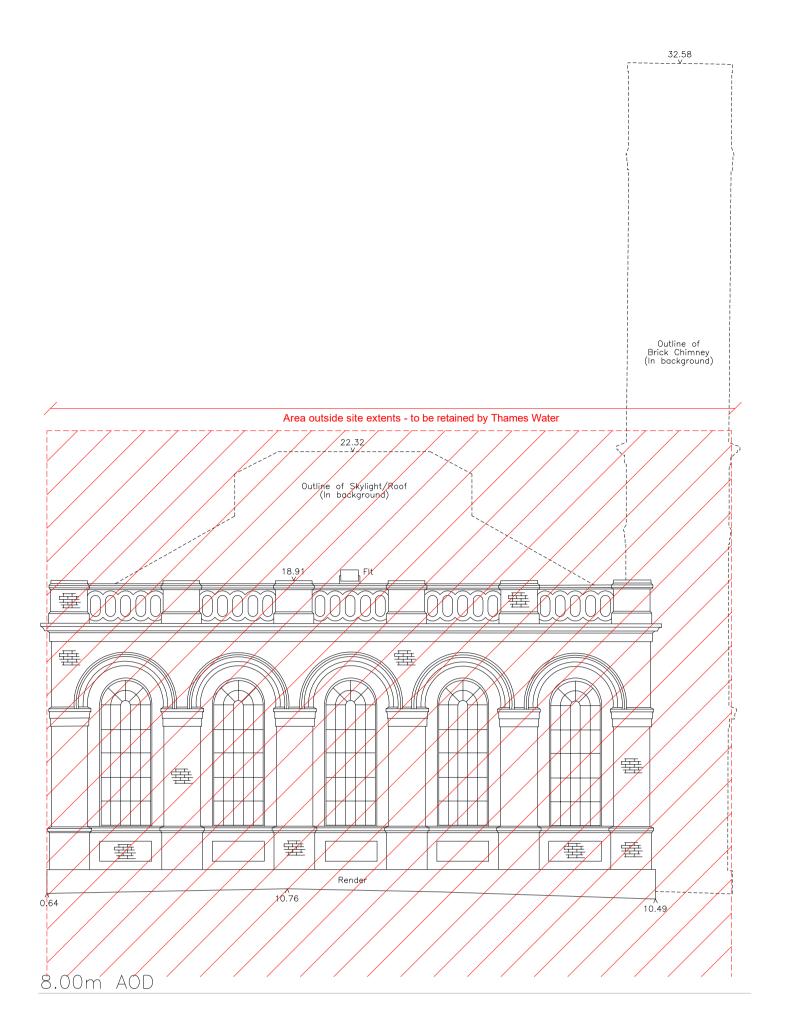

RUSTON & WARD - ELEVATION 5 - EXISTING

RUSTON & WARD - ELEVATION 6 - EXISTING

RUSTON & WARD - ELEVATION 7 - EXISTING

RUSTON & WARD - ELEVATION 8 - EXISTING

| M              | etres                                              | Scale 1:10                                                                                                         | The Glass House 5 Sclater Street London E1 6JY UK<br>Phone +44(0)20 8444 2999 Email mail@lom-fdp.com |
|----------------|----------------------------------------------------|--------------------------------------------------------------------------------------------------------------------|------------------------------------------------------------------------------------------------------|
| 0              | 2                                                  | 5                                                                                                                  | LOM architecture and design                                                                          |
|                |                                                    |                                                                                                                    | PRELIMINARY drawing no. revision  1685-A-P058                                                        |
| - <b>-</b>     |                                                    |                                                                                                                    | sheet size scale A1 1:100 @ A1                                                                       |
| <u> </u>       | Repair external features  Remove external lighting | Repair existing external features as per proposal.  Removal of existing external features as per proposal.         | ELEVATIONS 5 ,6 ,7 & 8                                                                               |
| EXTERNAL WORKS |                                                    |                                                                                                                    | FABRIC CONDITION DRAWING - RUSTON & WARD                                                             |
| И4<br>         | Pipe work removal                                  | Removal of any defunct or unnecessary pipe work and make good.                                                     | drawing title                                                                                        |
| ИЗ             | Discoloured signs or features                      | Undertake restoration works of any existing features or signage to be retained.                                    |                                                                                                      |
| M2             | Flashing failure                                   | Replace rainwater goods with new or restore if defect is only minimal.                                             | HAMPTON WATERWORKS                                                                                   |
| M1             | Defective rainwater goods                          | Replace rainwater goods with new or restore if defect is only minimal such as organic growth blockages.            | project                                                                                              |
| /IETALV        |                                                    |                                                                                                                    |                                                                                                      |
| ₹3             | Extensive material failure                         | Substantial restoration works required such as replacing or repairing any broken tiling or roof membranes.         | WATERFALL PLANNING LTD                                                                               |
| 2              | Minor material failure                             | Re-finish any dilapidated areas of roofing                                                                         | client                                                                                               |
| R1             | Organic growth                                     | Undertake cleaning and removal of any organic growth on or around any roof areas                                   |                                                                                                      |
| OOFIN          |                                                    |                                                                                                                    |                                                                                                      |
| S5<br>         | Window cill material failure or damage             | Repair or replace                                                                                                  |                                                                                                      |
| 64             | Defective<br>render                                | Re-finish any cracked or failed render or plaster.                                                                 | 88                                                                                                   |
| 33             | Minor material failure                             | Re-finish any dilapidated areas of stonework                                                                       |                                                                                                      |
| 32             | Organic growth                                     | Remove any plant growth within finish material and restore any associated damage/defects.                          |                                                                                                      |
| 31             | Discolouration & staining                          | Undertake cleaning of any stonework, render or plaster with associated defects restored as required.               |                                                                                                      |
|                | VORK/ RENDER/ PLASTER                              |                                                                                                                    |                                                                                                      |
| 35             | Incorrect material from historic works             | Any areas of brickwork that varies from the predominant finish type should be re-finished or replaced if required. |                                                                                                      |
| 34             | Extensive material failure                         | Substantial restoration works required such as replacing or repairing any decayed bricks and re-pointing.          | Area of proposed work                                                                                |
| 33             | Minor material failure                             | Re-pointing any areas of mortar failure.                                                                           |                                                                                                      |
| 32             | Organic growth                                     | Remove any plant growth within finish material and restore any associated damage/defects.                          |                                                                                                      |
| 81             | Discolouration & staining                          | Undertake cleaning of any brickwork with associated defects restored as required.                                  |                                                                                                      |
| RICKW          | ORK                                                |                                                                                                                    | INPROGRESS                                                                                           |
|                | DESCRIPTION                                        |                                                                                                                    | INI PROGIT                                                                                           |
| F.             | CONDITION                                          | REQUIRED ACTION                                                                                                    | SOUTHLOS                                                                                             |