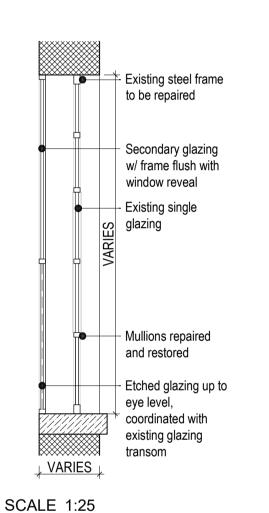

**CONDITION TYPE 07** RETAINED - 4 Instances

CONDITION TYPE 08 RETAINED - 9 Instances

SURVEY INFORMATION BY M.J. REES AND COMPANY LID, CHARTERED

**USE OF DRAWINGS** 

**REVISIONS** 

LAND SURVEYORS

REV DATE

DO NOT SCALE FROM THIS DRAWING. USE WRITTEN DIMENSIONS AND CHECK ON SITE. THIS DRAWING IS BASED ON SITE INFORMATION SUPPLIED BY THIRD PARTIES AND ACCURACY OF EXISTING FEATURES IS NOT GUARANTEED. ANY ERROR, OMISSION OR DISCREPANCY NOTED ON OR BETWEEN DRAWINGS AND OTHER DOCUMENTS MUST BE REPORTED IN WRITING IMMEDIATELY. ALL MECHANICAL, ELECTRICAL AND STRUCTURAL LAYOUTS / COMPONENTS ARE INDICATIVE AND MUST BE DESIGNED AND CHECKED BY SPECIALISTS.