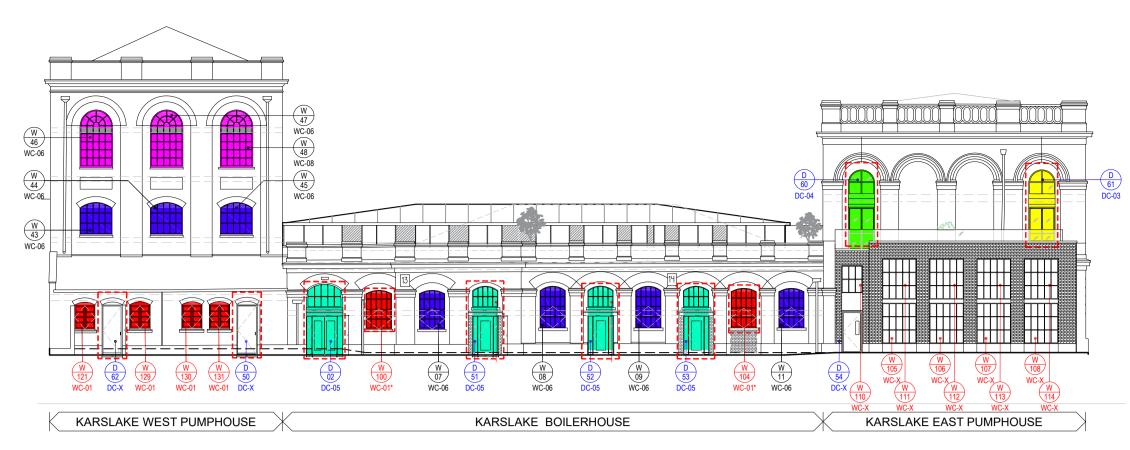

SCALE 1:200 **KARSLAKE ELEVATION 1 - PROPOSED** 

SCALE 1:200 **KARSLAKE ELEVATION 3 - PROPOSED** 

EXTENSION KARSLAKE EAST PUMPHOUSE

SCALE 1:200 **KARSLAKE ELEVATION 2 - PROPOSED** 

KARSLAKE WEST PUMPHOUSE