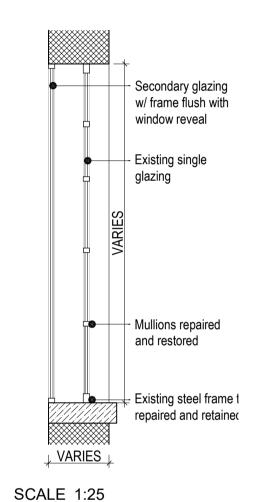

**CONDITION TYPE 07** RETAINED - 4 Instances

CONDITION TYPE 08 RETAINED - 9 Instances

SURVEY INFORMATION BY M.J. REES AND COMPANY LID, CHARTERED

**USE OF DRAWINGS** 

**REVISIONS** 

LAND SURVEYORS

REV DATE

DO NOT SCALE FROM THIS DRAWING. USE WRITTEN DIMENSIONS AND CHECK ON SITE. THIS DRAWING IS BASED ON SITE INFORMATION SUPPLIED BY THIRD PARTIES AND ACCURACY OF EXISTING FEATURES IS NOT GUARANTEED. ANY ERROR, OMISSION OR DISCREPANCY NOTED ON OR BETWEEN DRAWINGS AND OTHER DOCUMENTS MUST BE REPORTED IN WRITING IMMEDIATELY. ALL MECHANICAL, ELECTRICAL AND STRUCTURAL LAYOUTS / COMPONENTS ARE INDICATIVE AND MUST BE DESIGNED AND CHECKED BY SPECIALISTS.