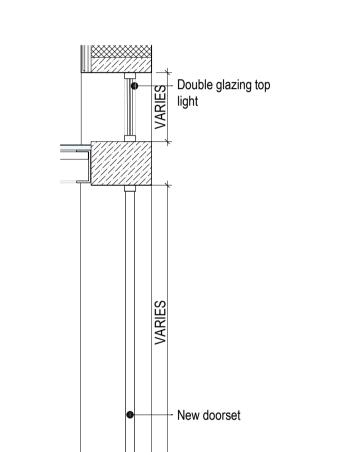

## PROPOSED WINDOW AND DOOR TYPES

**CONDITION TYPE 02** NEW - 3 Instances

**CONDITION TYPE 03** NEW - 3 Instances

CONDITION TYPE 04
NEW - 3 Instances

SCALE 1:25 NEW - 4 Instances

↓ VARIES ↓

CONDITION TYPE 05 CONDITION TYPE 06 RETAINED - 17 Instances