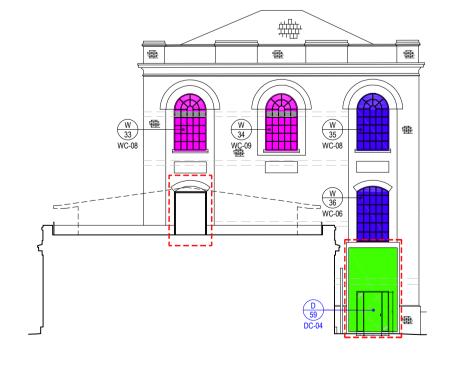

SCALE 1:200 **KARSLAKE ELEVATION 5 - PROPOSED** 

SCALE 1:200 KARSLAKE **ELEVATION 4 - PROPOSED** 

KARSLAKE EAST PUMPHOUSE

SCALE 1:200 KARSLAKE ELEVATION 6 - PROPOSED