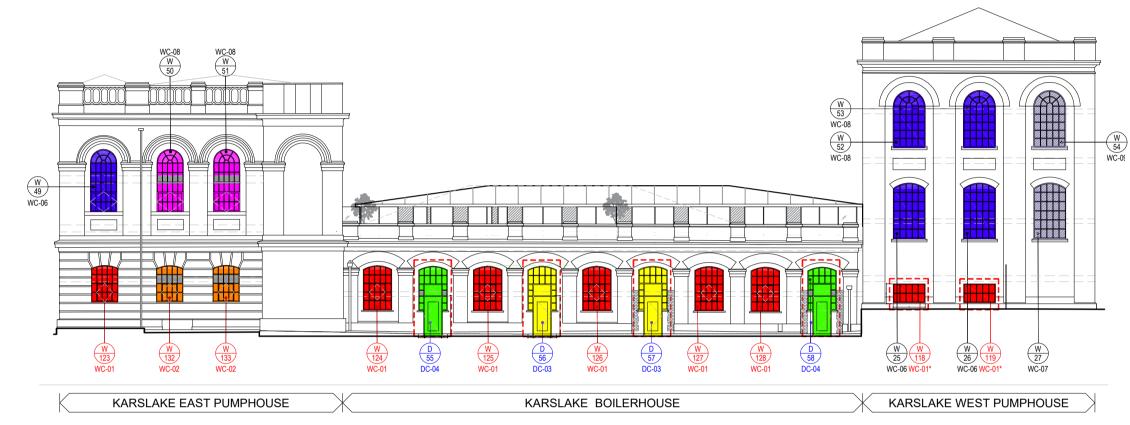

SCALE 1:200 **KARSLAKE ELEVATION 5 - PROPOSED** 

SCALE 1:200 KARSLAKE **ELEVATION 4 - PROPOSED** 

KARSLAKE EAST PUMPHOUSE

SCALE 1:200 KARSLAKE ELEVATION 6 - PROPOSED