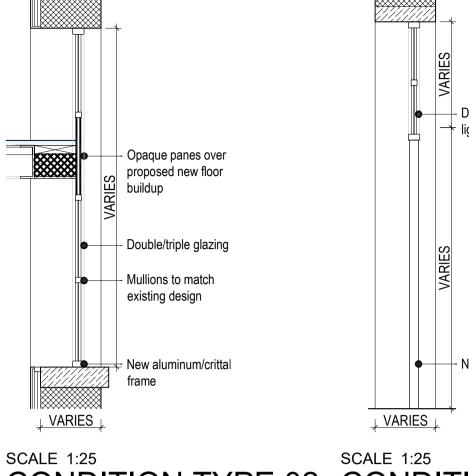

## PROPOSED WINDOW AND DOOR TYPES

**CONDITION TYPE 02** NEW - 3 Instances

**CONDITION TYPE 03** NEW - 3 Instances

CONDITION TYPE 04
NEW - 3 Instances

SCALE 1:25 NEW - 4 Instances

↓ VARIES ↓

CONDITION TYPE 05 CONDITION TYPE 06 RETAINED - 17 Instances