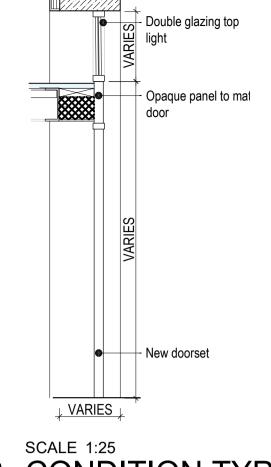

## PROPOSED WINDOW AND DOOR TYPES

**CONDITION TYPE 02** NEW - 3 Instances

**CONDITION TYPE 03** NEW - 3 Instances

CONDITION TYPE 04
NEW - 3 Instances

SCALE 1:25 NEW - 4 Instances

↓ VARIES ↓

CONDITION TYPE 05 CONDITION TYPE 06 RETAINED - 17 Instances