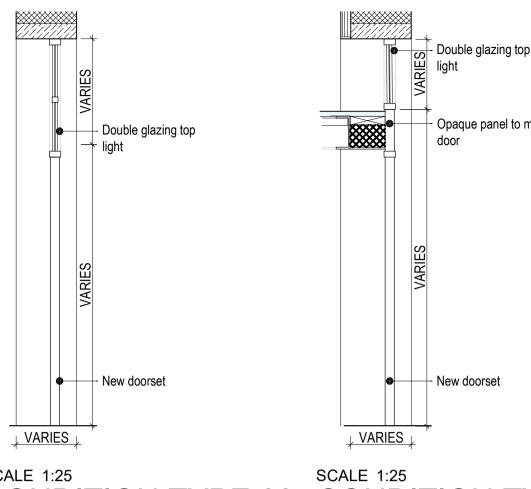

## PROPOSED WINDOW AND DOOR TYPES

**CONDITION TYPE 02** NEW - 3 Instances

**CONDITION TYPE 03** NEW - 3 Instances

CONDITION TYPE 04
NEW - 3 Instances

SCALE 1:25 NEW - 4 Instances

↓ VARIES ↓

CONDITION TYPE 05 CONDITION TYPE 06 RETAINED - 17 Instances