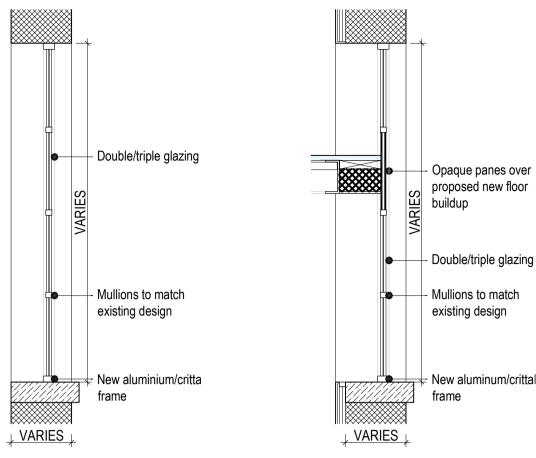

## PROPOSED WINDOW AND DOOR TYPES

**CONDITION TYPE 02** NEW - 3 Instances

**CONDITION TYPE 03** NEW - 3 Instances

CONDITION TYPE 04
NEW - 3 Instances

SCALE 1:25 NEW - 4 Instances

↓ VARIES ↓

CONDITION TYPE 05 CONDITION TYPE 06 RETAINED - 17 Instances