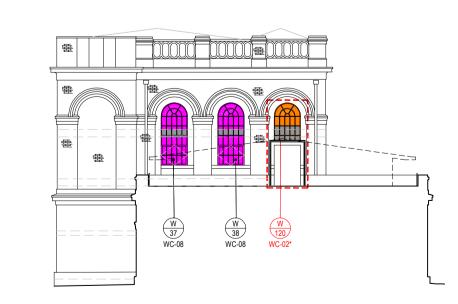

SCALE 1:200 **KARSLAKE ELEVATION 1 - PROPOSED** 

SCALE 1:200 **KARSLAKE ELEVATION 3 - PROPOSED** 

EXTENSION KARSLAKE EAST PUMPHOUSE

SCALE 1:200 **KARSLAKE ELEVATION 2 - PROPOSED** 

KARSLAKE WEST PUMPHOUSE

## PROPOSED WINDOW AND DOOR TYPES

**CONDITION TYPE 02** NEW - 3 Instances

**CONDITION TYPE 03** NEW - 3 Instances

CONDITION TYPE 04
NEW - 3 Instances

SCALE 1:25 NEW - 4 Instances

↓ VARIES ↓

CONDITION TYPE 05 CONDITION TYPE 06 RETAINED - 17 Instances

**CONDITION TYPE 07** RETAINED - 4 Instances

CONDITION TYPE 08 RETAINED - 9 Instances

SURVEY INFORMATION BY M.J. REES AND COMPANY LID, CHARTERED

**USE OF DRAWINGS** 

**REVISIONS** 

LAND SURVEYORS

REV DATE

DO NOT SCALE FROM THIS DRAWING. USE WRITTEN DIMENSIONS AND CHECK ON SITE. THIS DRAWING IS BASED ON SITE INFORMATION SUPPLIED BY THIRD PARTIES AND ACCURACY OF EXISTING FEATURES IS NOT GUARANTEED. ANY ERROR, OMISSION OR DISCREPANCY NOTED ON OR BETWEEN DRAWINGS AND OTHER DOCUMENTS MUST BE REPORTED IN WRITING IMMEDIATELY. ALL MECHANICAL, ELECTRICAL AND STRUCTURAL LAYOUTS / COMPONENTS ARE INDICATIVE AND MUST BE DESIGNED AND CHECKED BY SPECIALISTS.