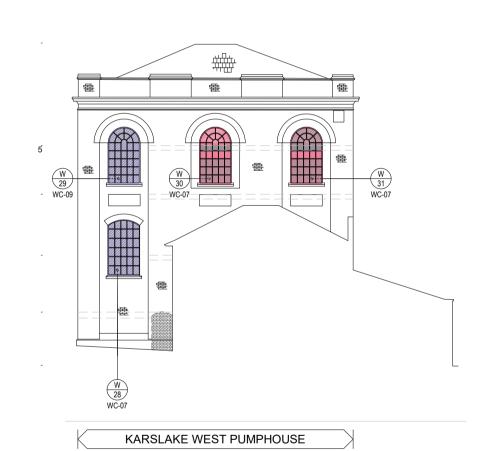

SCALE 1:200 **KARSLAKE ELEVATION 1 - PROPOSED** 

SCALE 1:200 **KARSLAKE ELEVATION 3 - PROPOSED** 

EXTENSION KARSLAKE EAST PUMPHOUSE

SCALE 1:200 **KARSLAKE ELEVATION 2 - PROPOSED** 

KARSLAKE WEST PUMPHOUSE

## PROPOSED WINDOW AND DOOR TYPES

**CONDITION TYPE 02** NEW - 3 Instances

**CONDITION TYPE 03** NEW - 3 Instances

CONDITION TYPE 04
NEW - 3 Instances

SCALE 1:25 NEW - 4 Instances

↓ VARIES ↓

CONDITION TYPE 05 CONDITION TYPE 06 RETAINED - 17 Instances

**CONDITION TYPE 07** RETAINED - 4 Instances

CONDITION TYPE 08 RETAINED - 9 Instances

SURVEY INFORMATION BY M.J. REES AND COMPANY LID, CHARTERED

**USE OF DRAWINGS** 

**REVISIONS** 

LAND SURVEYORS

REV DATE

DO NOT SCALE FROM THIS DRAWING. USE WRITTEN DIMENSIONS AND CHECK ON SITE. THIS DRAWING IS BASED ON SITE INFORMATION SUPPLIED BY THIRD PARTIES AND ACCURACY OF EXISTING FEATURES IS NOT GUARANTEED. ANY ERROR, OMISSION OR DISCREPANCY NOTED ON OR BETWEEN DRAWINGS AND OTHER DOCUMENTS MUST BE REPORTED IN WRITING IMMEDIATELY. ALL MECHANICAL, ELECTRICAL AND STRUCTURAL LAYOUTS / COMPONENTS ARE INDICATIVE AND MUST BE DESIGNED AND CHECKED BY SPECIALISTS.