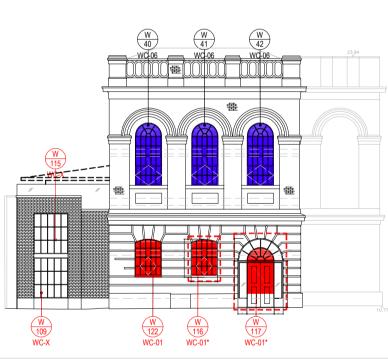

SCALE 1:200 **KARSLAKE ELEVATION 5 - PROPOSED** 

SCALE 1:200 KARSLAKE **ELEVATION 4 - PROPOSED** 

KARSLAKE EAST PUMPHOUSE

SCALE 1:200 KARSLAKE ELEVATION 6 - PROPOSED