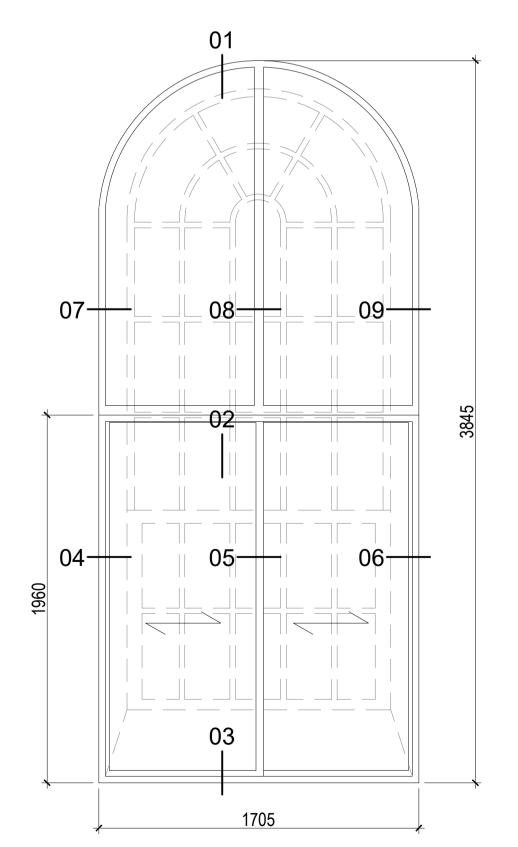

PROPOSED EAST PUMPHOUSE - WINDOW CONDITION TYPE 06 1B

04

02

05

80

09

INPROGRESS

WATERFALL PLANNING LTD

THIS DRAWING IS COPYRIGHT AND MUST NOT BE DISTRIBUTED WITHOUT PERMISSION. ELECTRONIC CAD FILES MUST NOT BE ALTERED OR COPIED.

STATUTORY AND OTHER CONSENTS HAVE BEEN OBTAINED.

project HAMPTON WATERWORKS

drawing title
PROPOSED SECONDARY
GLAZING DETIALS TYPE 06 1B