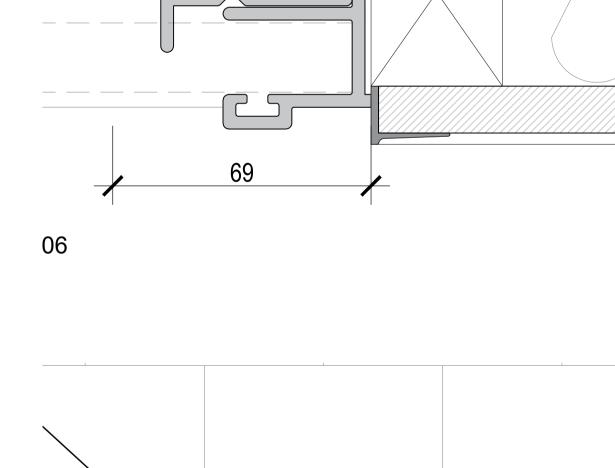

PROPOSED EAST PUMPHOUSE - WINDOW CONDITION TYPE 06 1B

04

02

05

80

09

INPROGRESS

WATERFALL PLANNING LTD

THIS DRAWING IS COPYRIGHT AND MUST NOT BE DISTRIBUTED WITHOUT PERMISSION. ELECTRONIC CAD FILES MUST NOT BE ALTERED OR COPIED.

STATUTORY AND OTHER CONSENTS HAVE BEEN OBTAINED.

project HAMPTON WATERWORKS

drawing title
PROPOSED SECONDARY
GLAZING DETIALS TYPE 06 1B