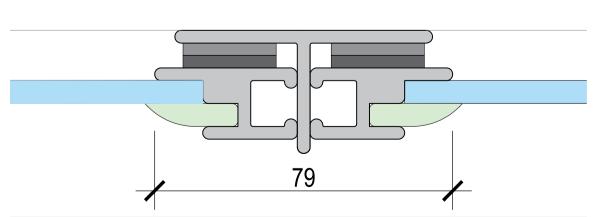

PROPOSED EAST PUMPHOUSE - WINDOW CONDITION TYPE 06 1B

04

02

05

80

09

INPROGRESS

WATERFALL PLANNING LTD

THIS DRAWING IS COPYRIGHT AND MUST NOT BE DISTRIBUTED WITHOUT PERMISSION. ELECTRONIC CAD FILES MUST NOT BE ALTERED OR COPIED.

STATUTORY AND OTHER CONSENTS HAVE BEEN OBTAINED.

project HAMPTON WATERWORKS

drawing title
PROPOSED SECONDARY
GLAZING DETIALS TYPE 06 1B