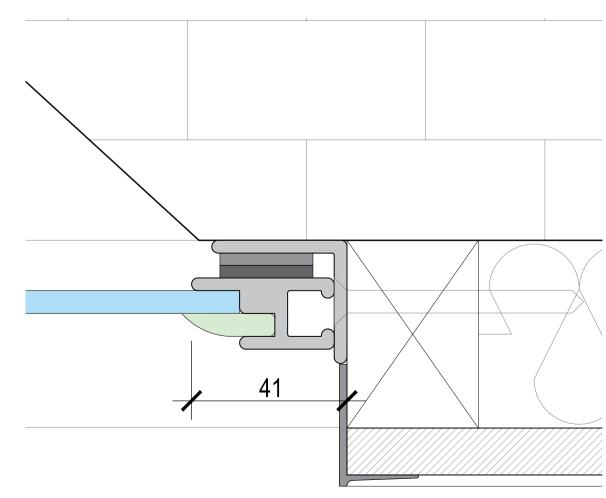

PROPOSED EAST PUMPHOUSE - WINDOW CONDITION TYPE 06 1B

04

02

05

80

09

INPROGRESS

WATERFALL PLANNING LTD

THIS DRAWING IS COPYRIGHT AND MUST NOT BE DISTRIBUTED WITHOUT PERMISSION. ELECTRONIC CAD FILES MUST NOT BE ALTERED OR COPIED.

STATUTORY AND OTHER CONSENTS HAVE BEEN OBTAINED.

project HAMPTON WATERWORKS

drawing title
PROPOSED SECONDARY
GLAZING DETIALS TYPE 06 1B