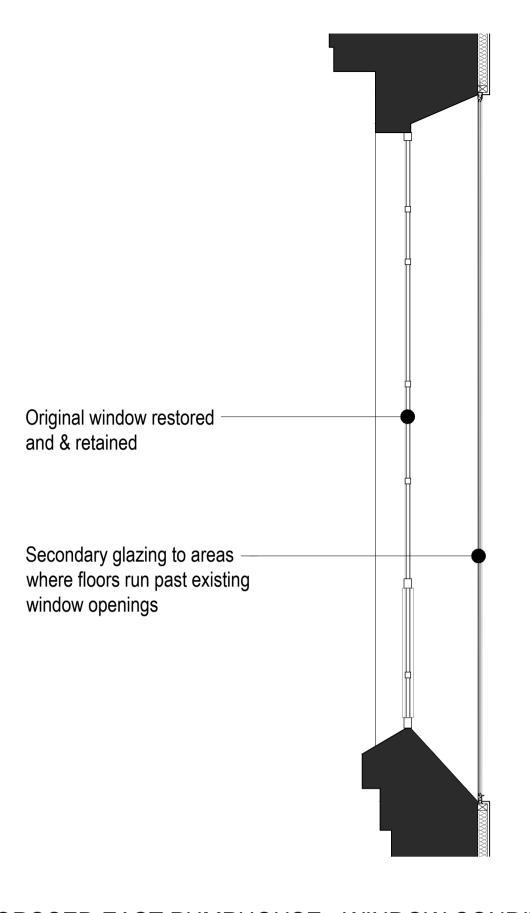

PROPOSED EAST PUMPHOUSE - WINDOW CONDITION TYPE 06 1B

04

02

05

80

09

INPROGRESS

WATERFALL PLANNING LTD