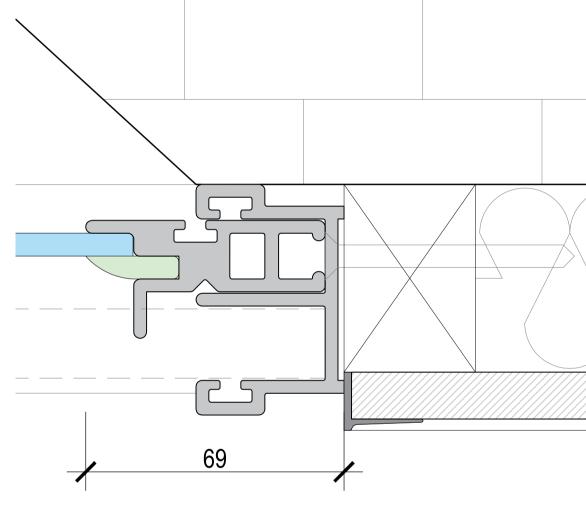

PROPOSED EAST PUMPHOUSE - WINDOW CONDITION TYPE 06 1B

04

02

05

80

09

INPROGRESS

WATERFALL PLANNING LTD

THIS DRAWING IS COPYRIGHT AND MUST NOT BE DISTRIBUTED WITHOUT PERMISSION. ELECTRONIC CAD FILES MUST NOT BE ALTERED OR COPIED.

STATUTORY AND OTHER CONSENTS HAVE BEEN OBTAINED.

project HAMPTON WATERWORKS

drawing title
PROPOSED SECONDARY
GLAZING DETIALS TYPE 06 1B