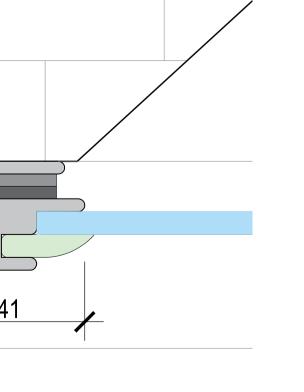

PROPOSED EAST PUMPHOUSE - WINDOW CONDITION TYPE 06 1B

04

02

05

80

09

INPROGRESS

WATERFALL PLANNING LTD