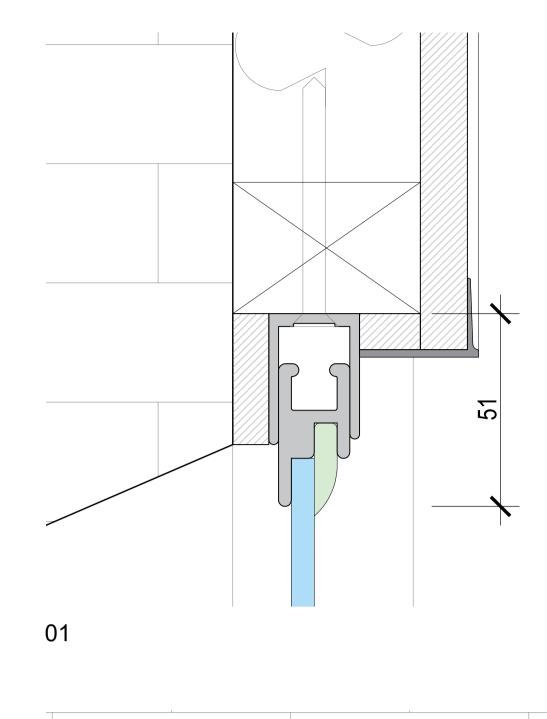

THIS DRAWING IS COPYRIGHT AND MUST NOT BE DISTRIBUTED WITHOUT PERMISSION. ELECTRONIC CAD FILES MUST NOT BE ALTERED OR COPIED.

STATUTORY AND OTHER CONSENTS HAVE BEEN OBTAINED.

project HAMPTON WATERWORKS

drawing title
PROPOSED SECONDARY
GLAZING DETIALS TYPE 06 1B