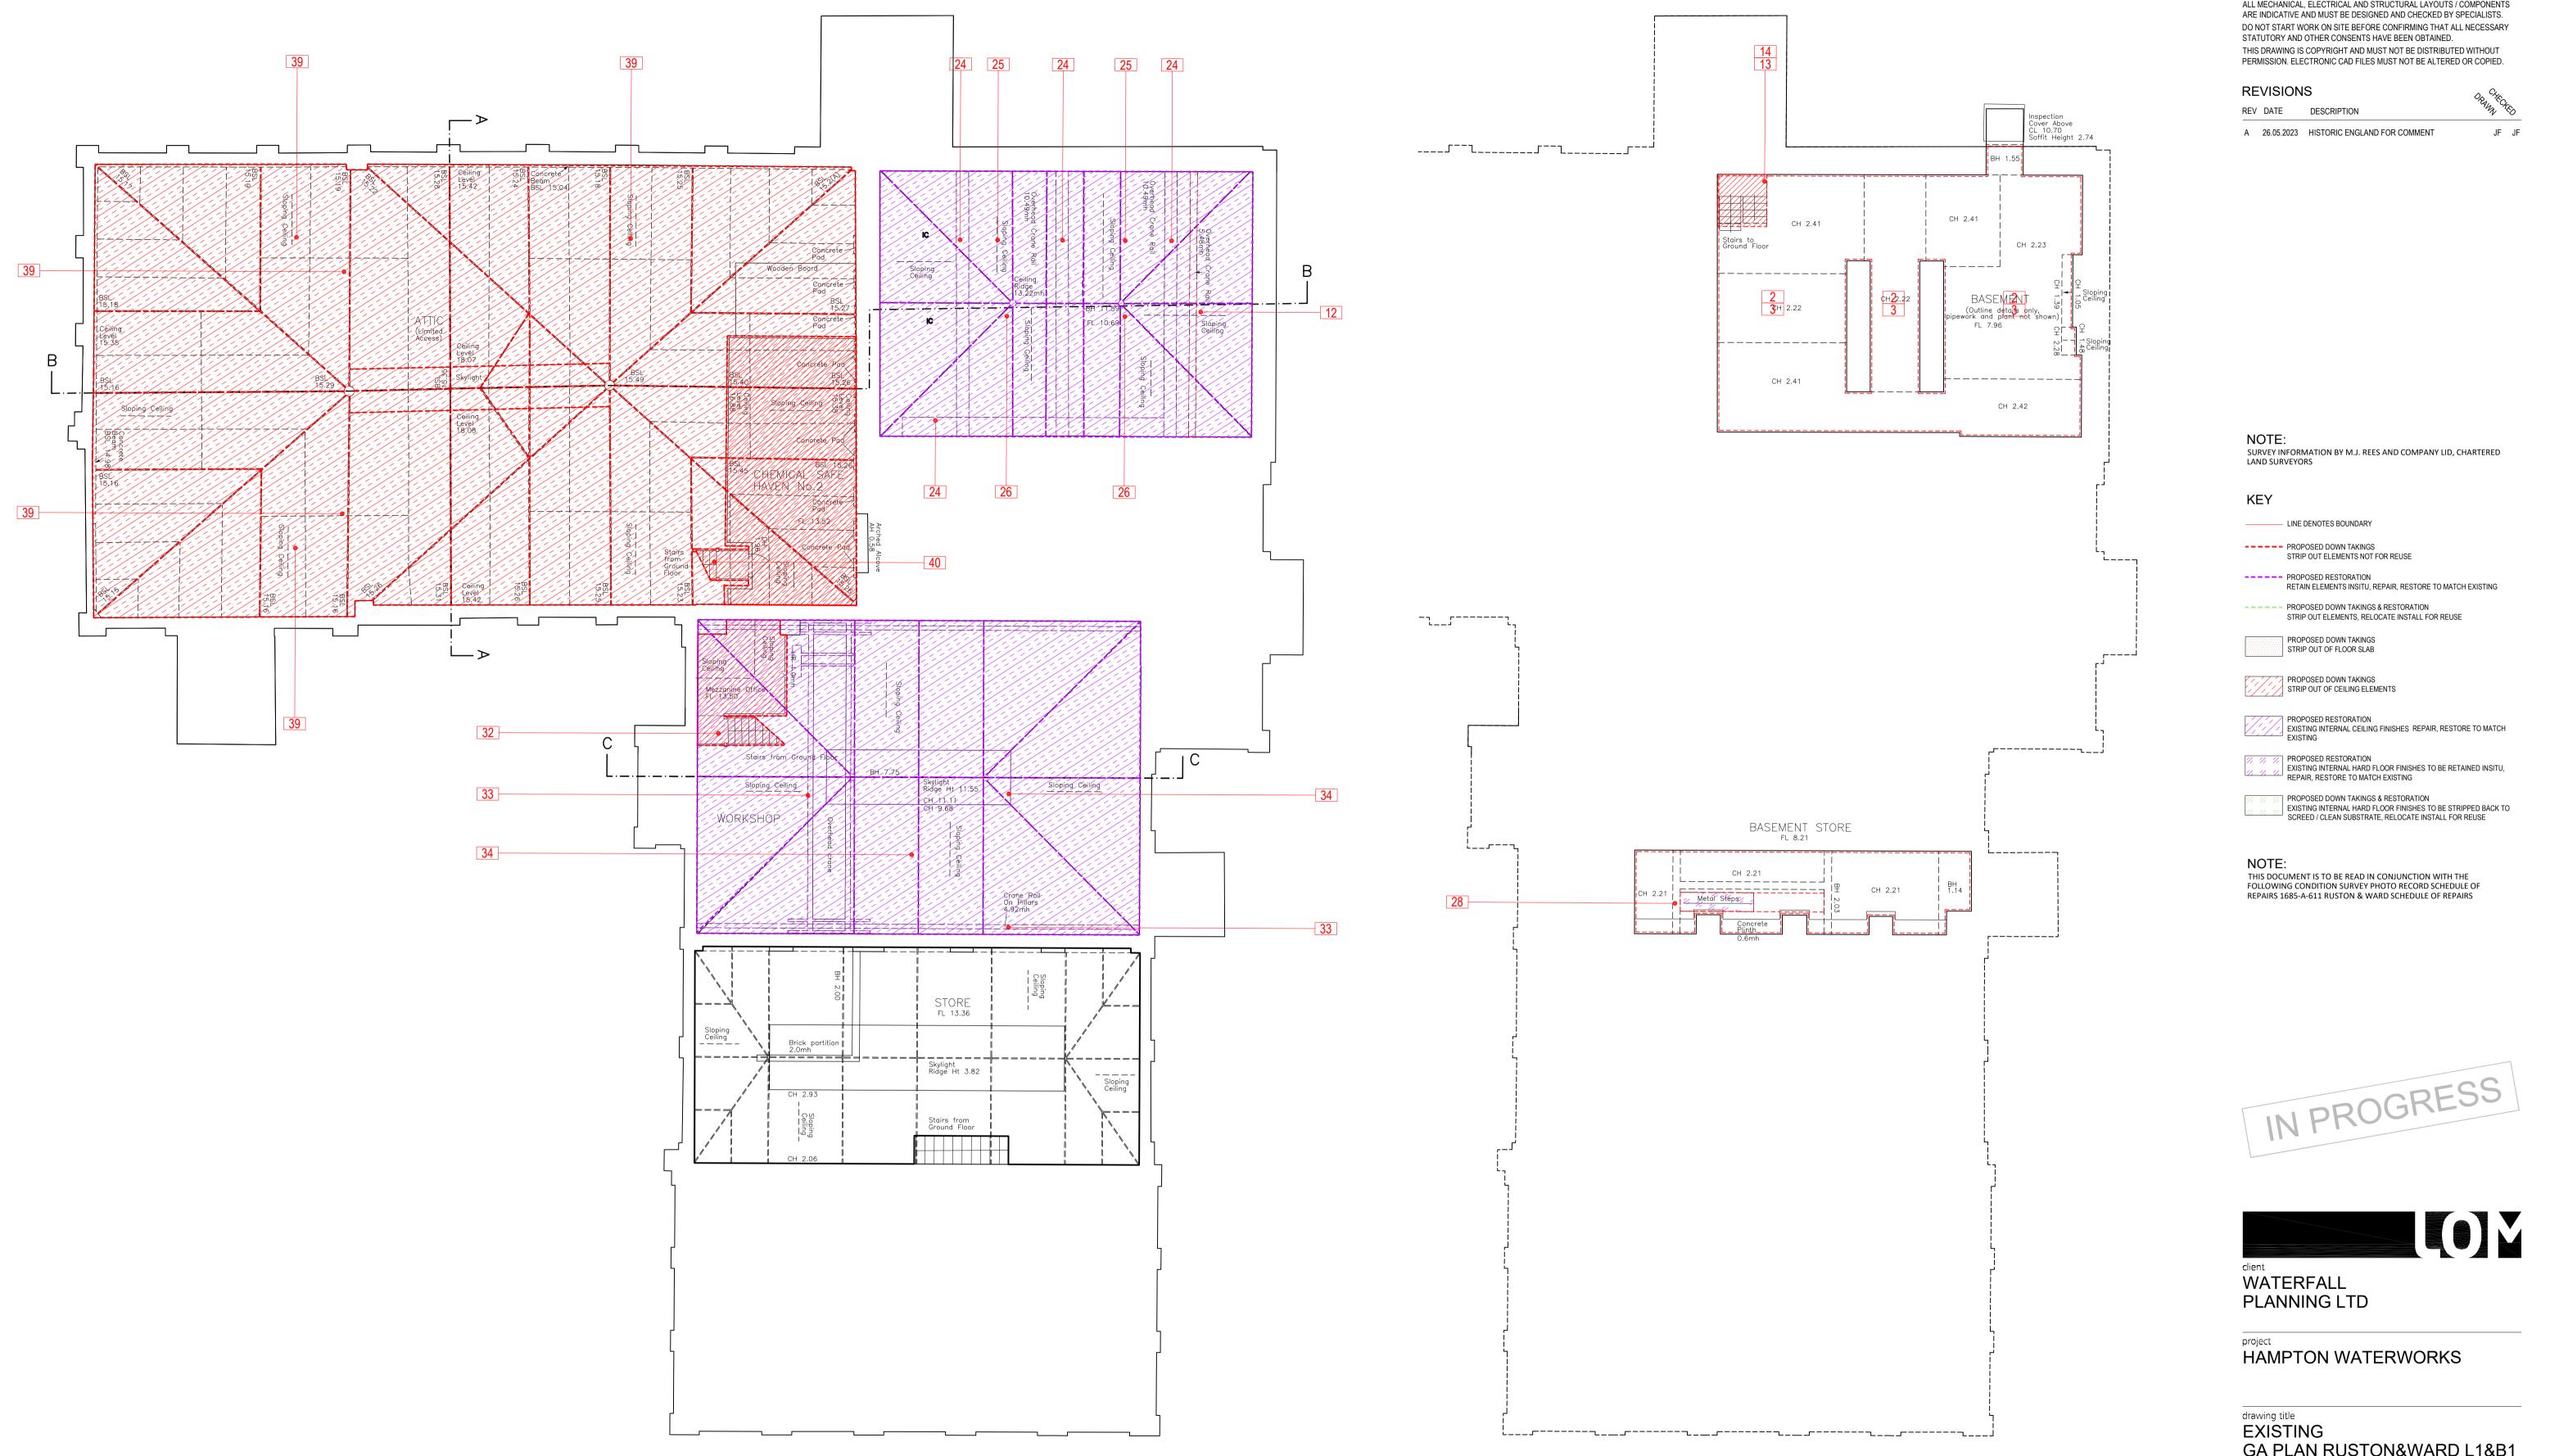

## SCALE 1:100 RUSTON & WARD - Level B1 FLOOR PLAN - Existing

2 0 Metres

| KEY                                                                                                                                                         |
|-------------------------------------------------------------------------------------------------------------------------------------------------------------|
| LINE DENOTES BOUNDARY                                                                                                                                       |
| PROPOSED DOWN TAKINGS<br>STRIP OUT ELEMENTS NOT FOR REUSE                                                                                                   |
| PROPOSED RESTORATION<br>RETAIN ELEMENTS INSITU, REPAIR, RESTORE TO MATCH EXISTING                                                                           |
| PROPOSED DOWN TAKINGS & RESTORATION<br>STRIP OUT ELEMENTS, RELOCATE INSTALL FOR REUSE                                                                       |
| PROPOSED DOWN TAKINGS<br>STRIP OUT OF FLOOR SLAB                                                                                                            |
| PROPOSED DOWN TAKINGS<br>STRIP OUT OF CEILING ELEMENTS                                                                                                      |
| PROPOSED RESTORATION<br>EXISTING INTERNAL CEILING FINISHES REPAIR, RESTORE TO MATCH<br>EXISTING                                                             |
| PROPOSED RESTORATION<br>EXISTING INTERNAL HARD FLOOR FINISHES TO BE RETAINED INSITU,<br>REPAIR, RESTORE TO MATCH EXISTING                                   |
| PROPOSED DOWN TAKINGS & RESTORATION<br>EXISTING INTERNAL HARD FLOOR FINISHES TO BE STRIPPED BACK TO<br>SCREED / CLEAN SUBSTRATE, RELOCATE INSTALL FOR REUSE |
|                                                                                                                                                             |
| NOTE.                                                                                                                                                       |

GA PLAN RUSTON&WARD L1&B1 DEMO & REPAIRS sheet size scale

1:100 @ A1 A1 status

PLANNING drawing no. 1685-A-P066

LOM architecture and design The Glass House 5 Sclater Street London E1 6JY UK **Phone** +44(0)20 8444 2999 **Email** mail@lom-fdp.com **Web** www.lom-architecture.com