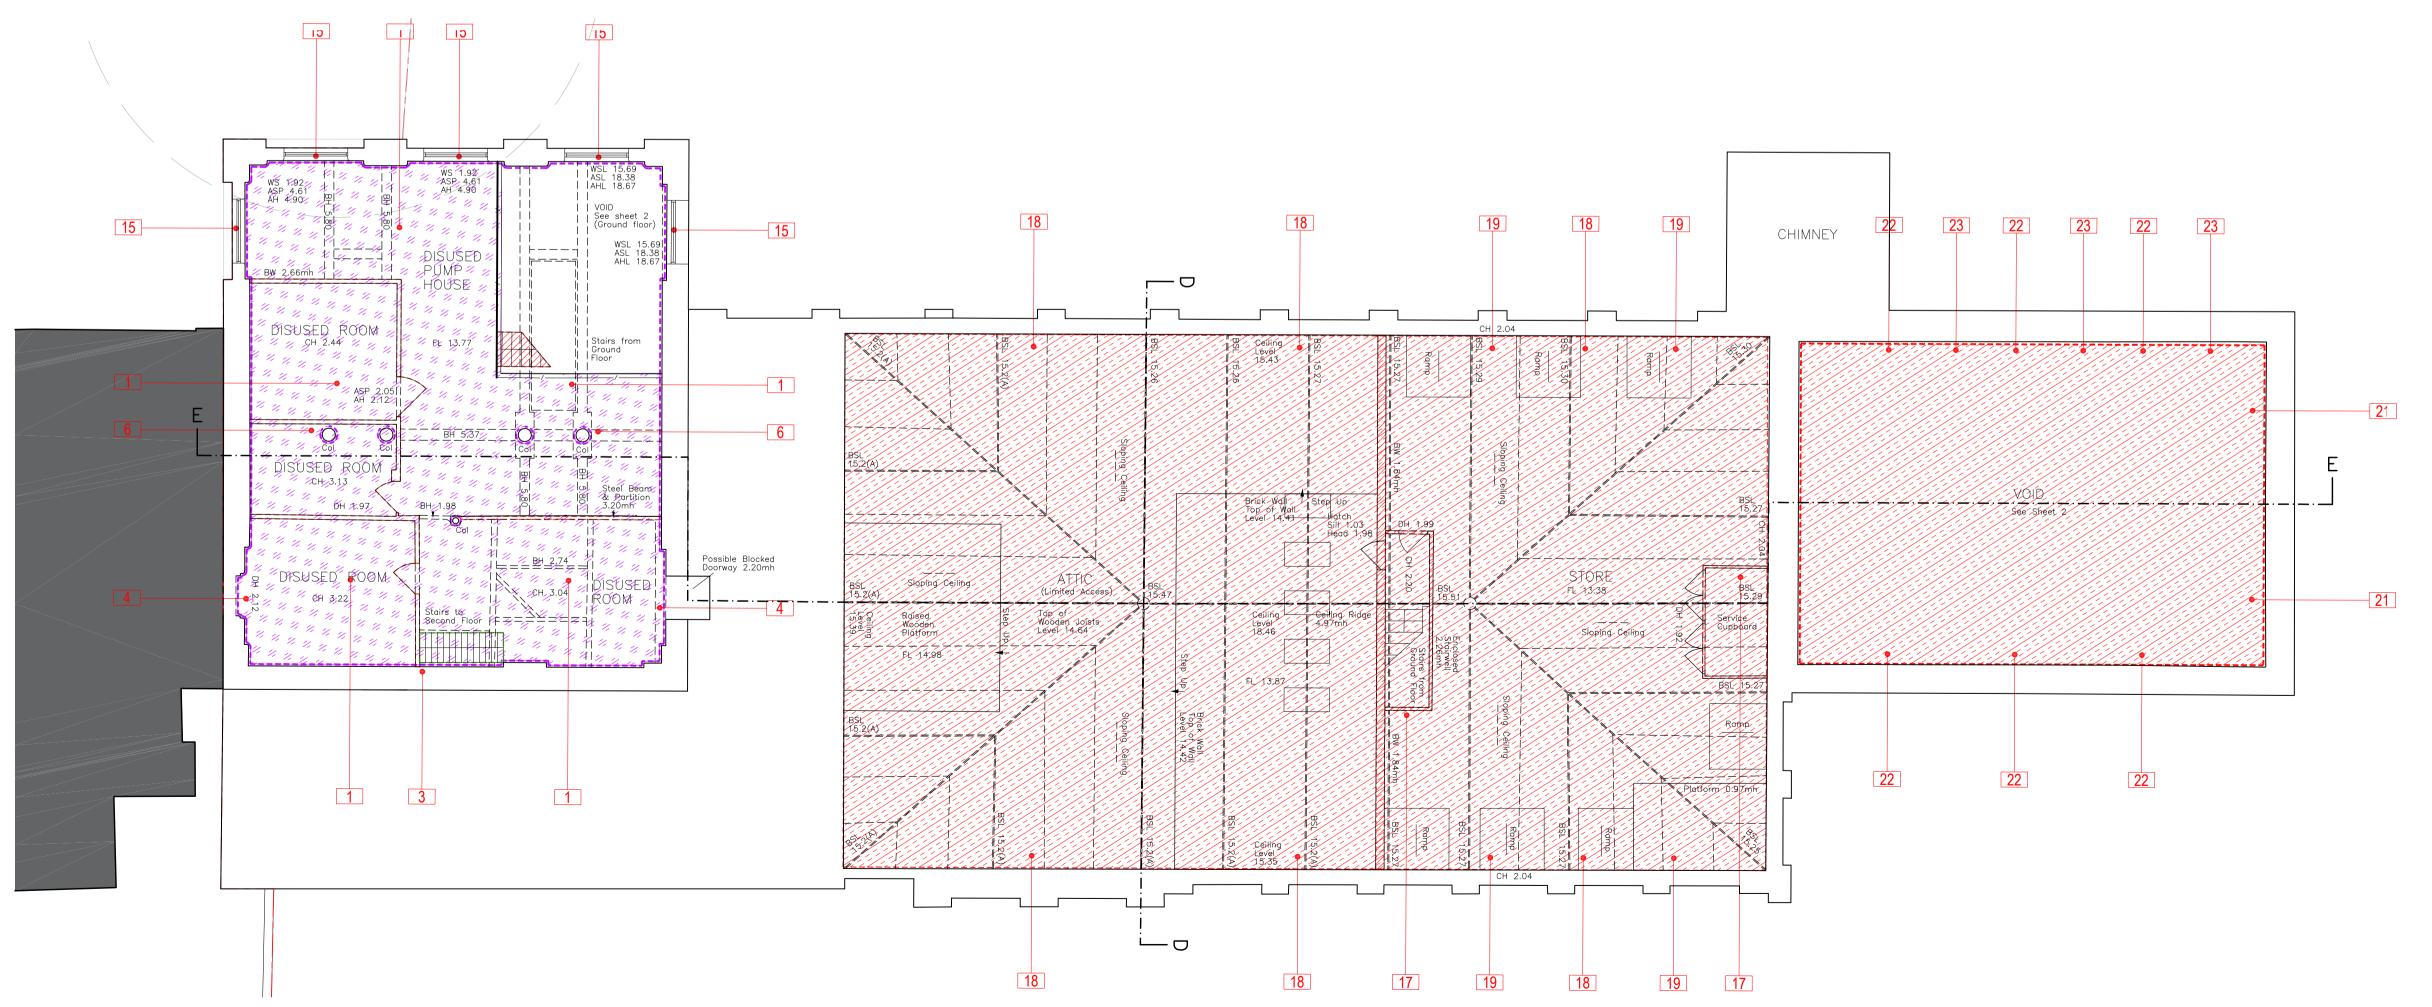

KARSLAKE - Level 2 FLOOR PLAN - Existing

KARSLAKE - Level 3 FLOOR PLAN - Existing

KARSLAKE - Level 1 FLOOR PLAN - Existing

## KEY

LINE DENOTES BOUNDARY

PROPOSED DOWN TAKINGS
STRIP OUT ELEMENTS NOT FOR REUSE

PROPOSED RESTORATION
RETAIN ELEMENTS INSITU, REPAIR, RESTORE TO MATCH EXISTING

---- PROPOSED DOWN TAKINGS & RESTORATION STRIP OUT ELEMENTS, RELOCATE INSTALL FOR REUSE

PROPOSED DOWN TAKINGS
STRIP OUT OF FLOOR SLAB

PROPOSED DOWN TAKINGS STRIP OUT OF CEILING ELEMENTS

PROPOSED RESTORATION

EXISTING INTERNAL CEILING FINISHES REPAIR, RESTORE TO MATCH EXISTING

PROPOSED RESTORATION
EXISTING INTERNAL HARD FLOOR FINISHES TO BE RETAINED INSITU,
REPAIR, RESTORE TO MATCH EXISTING

PROPOSED DOWN TAKINGS & RESTORATION
EXISTING INTERNAL HARD FLOOR FINISHES TO BE STRIPPED BACK TO
SCREED / CLEAN SUBSTRATE, RELOCATE INSTALL FOR REUSE