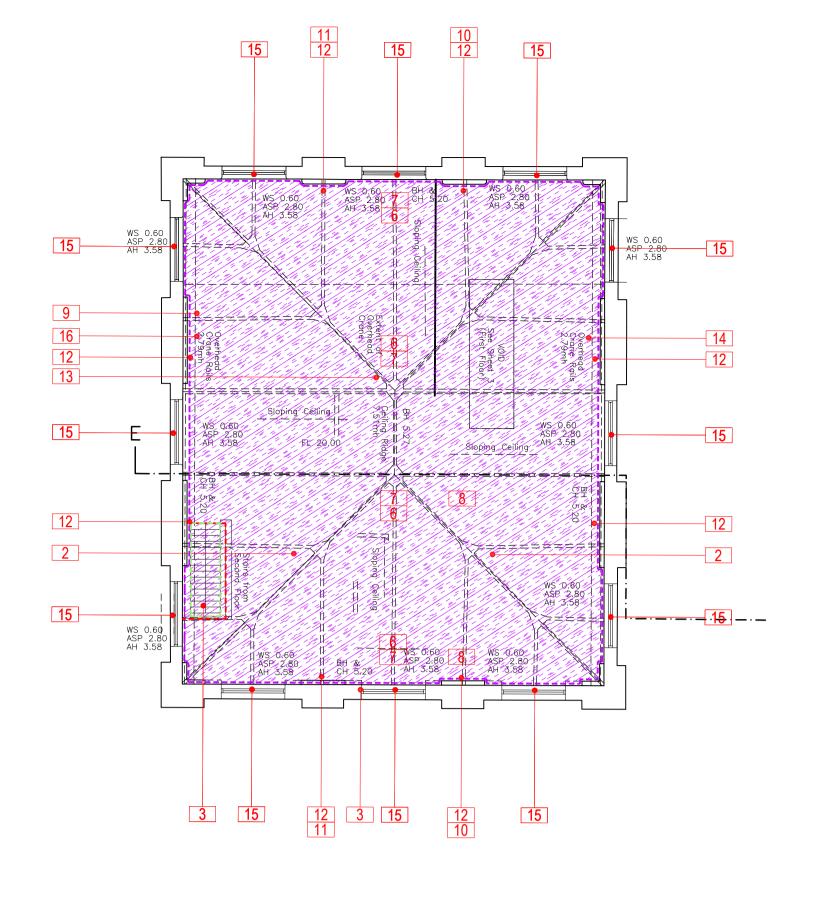

KARSLAKE - Level 2 FLOOR PLAN - Existing

KARSLAKE - Level 3 FLOOR PLAN - Existing

KARSLAKE - Level 1 FLOOR PLAN - Existing

## KEY

LINE DENOTES BOUNDARY

PROPOSED DOWN TAKINGS
STRIP OUT ELEMENTS NOT FOR REUSE

PROPOSED RESTORATION
RETAIN ELEMENTS INSITU, REPAIR, RESTORE TO MATCH EXISTING

---- PROPOSED DOWN TAKINGS & RESTORATION STRIP OUT ELEMENTS, RELOCATE INSTALL FOR REUSE

PROPOSED DOWN TAKINGS
STRIP OUT OF FLOOR SLAB

PROPOSED DOWN TAKINGS STRIP OUT OF CEILING ELEMENTS

PROPOSED RESTORATION

EXISTING INTERNAL CEILING FINISHES REPAIR, RESTORE TO MATCH EXISTING

PROPOSED RESTORATION
EXISTING INTERNAL HARD FLOOR FINISHES TO BE RETAINED INSITU,
REPAIR, RESTORE TO MATCH EXISTING

PROPOSED DOWN TAKINGS & RESTORATION
EXISTING INTERNAL HARD FLOOR FINISHES TO BE STRIPPED BACK TO
SCREED / CLEAN SUBSTRATE, RELOCATE INSTALL FOR REUSE