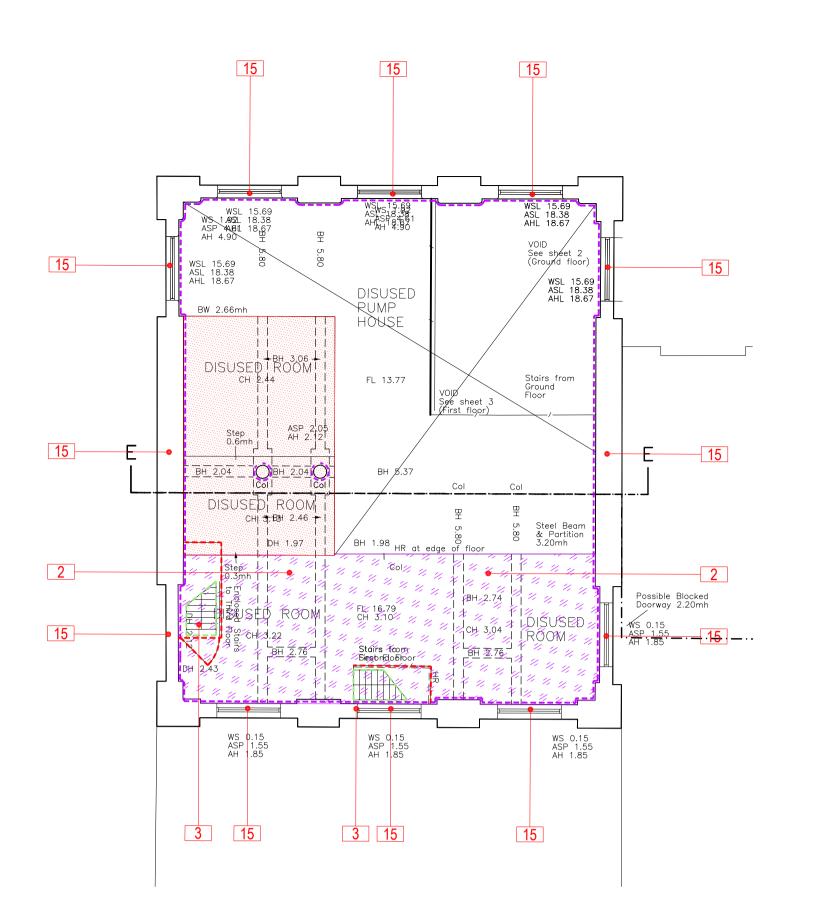

KARSLAKE - Level 2 FLOOR PLAN - Existing

KARSLAKE - Level 3 FLOOR PLAN - Existing

KARSLAKE - Level 1 FLOOR PLAN - Existing

## KEY

LINE DENOTES BOUNDARY

PROPOSED DOWN TAKINGS
STRIP OUT ELEMENTS NOT FOR REUSE

PROPOSED RESTORATION
RETAIN ELEMENTS INSITU, REPAIR, RESTORE TO MATCH EXISTING

---- PROPOSED DOWN TAKINGS & RESTORATION STRIP OUT ELEMENTS, RELOCATE INSTALL FOR REUSE

PROPOSED DOWN TAKINGS
STRIP OUT OF FLOOR SLAB

PROPOSED DOWN TAKINGS STRIP OUT OF CEILING ELEMENTS

PROPOSED RESTORATION

EXISTING INTERNAL CEILING FINISHES REPAIR, RESTORE TO MATCH EXISTING

PROPOSED RESTORATION
EXISTING INTERNAL HARD FLOOR FINISHES TO BE RETAINED INSITU,
REPAIR, RESTORE TO MATCH EXISTING

PROPOSED DOWN TAKINGS & RESTORATION
EXISTING INTERNAL HARD FLOOR FINISHES TO BE STRIPPED BACK TO
SCREED / CLEAN SUBSTRATE, RELOCATE INSTALL FOR REUSE