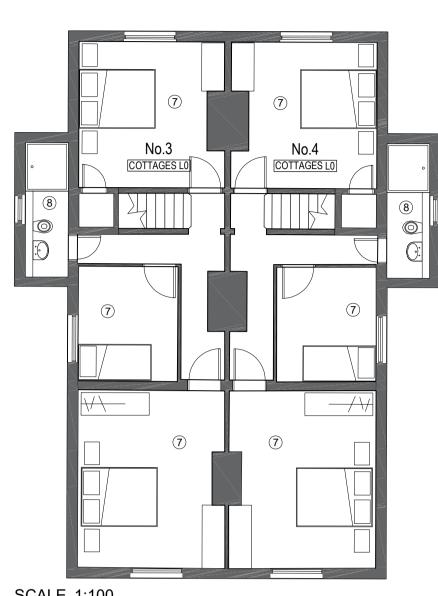

SCALE 1:100 Storehouse - Level 1

SCALE 1:100
Cottages - Level 1

SCALE 1:100
Cottages - Level 0

Cottages - Basement plan

Key rooms: 1. Entry 2. WC

7. Bedroom8. Bathroom9. Study

3. Storage 4. Kitchen

5. Dining

6. Living