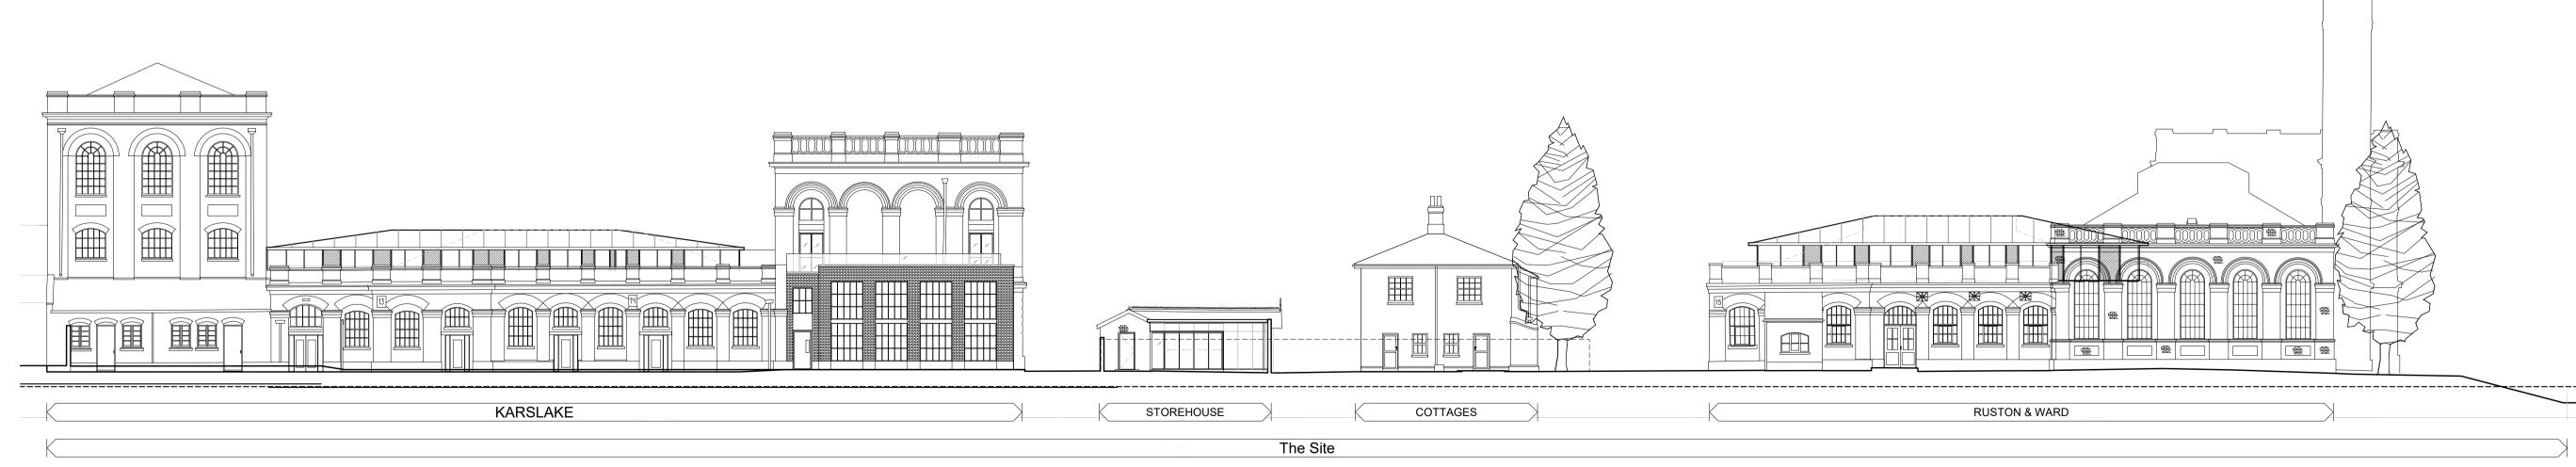

| JF       |

Neighboring Property

- DRAWINGS ARE DESIGN INTENT FOR THE PURPOSE OF PLANNING APPROVAL. - ALL DRAWINGS ARE SUBJECT TO FURTHER DESIGN DEVELOPMENT AND COORDINATION WITH ENGINEERS INFORMATION. ALL FURNITURE AND INTERIOR LAYOUTS ARE INDICATIVE AND

SUBJECT TO DETAILED DESIGN. EXISTING HERITAGE BRICK AND STONE FAÇADES TO BE CLEANED AND RESTORED INTERNAL VOLUMES TO BE STRIPPED OUT, REMOVING 20TH C. WORK AND RESTORING ORIGINAL FABRIC INDUSTRIAL HERITAGE DETAILS - TILES, BRICKS, ELECTRICAL

SWITCHES, LIFTING CRANES, ETC. - TO BE CLEANED AND RETAINED ALL EXISTING ORIGINAL WINDOWS TO BE RETAINED AND RESTORED, WITH NEW HIGH-PERFORMANCE SECONDARY GLAZING

ALL EXISTING WINDOWS WHICH ARE NOT ORIGINAL TO THE BUILDING TO BE REPLACED WITH HIGH PERFORMANCE WINDOWS TO MATCH EXISTING DESIGN





Scale 1:200 Site elevation - South, Water





WATERFALL PLANNING LTD

## HAMPTON WATERWORKS

drawing title
PROPOSED **ELEVATIONS - SITE** 

1:200 @ A1 Α1

**PLANNING** 

1685-A-P200

D

LOM architecture and design

The Glass House 5 Sclater Street London E1 6JY UK **Phone** +44(0)20 8444 2999 **Email** mail@lom-fdp.com **Web** www.lom-architecture.com