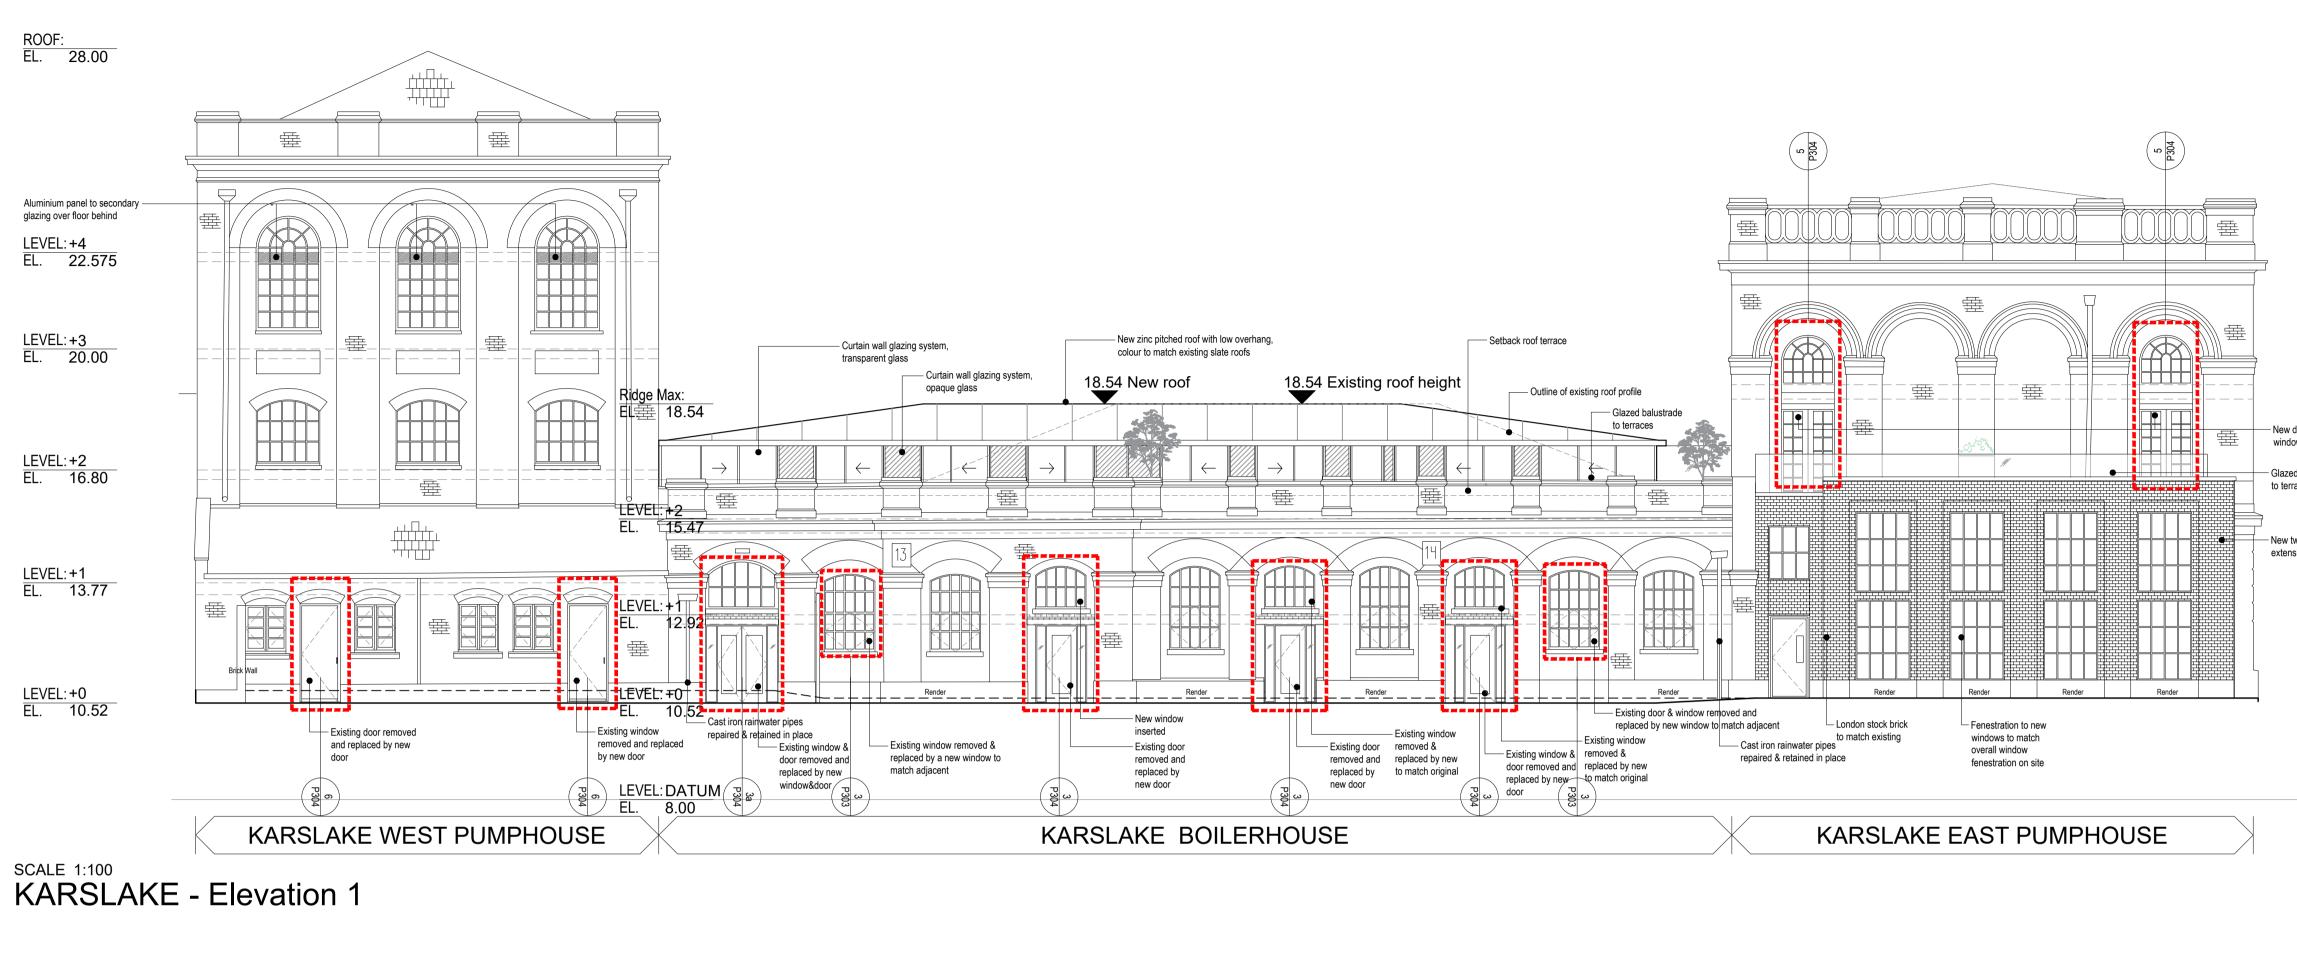

|                                                                                                 | LEVEL: +3<br>EL. 19.05                                         |                                                                                                                                                                                                                                                                                                                                                                                                                                                                                             |
|-------------------------------------------------------------------------------------------------|----------------------------------------------------------------|---------------------------------------------------------------------------------------------------------------------------------------------------------------------------------------------------------------------------------------------------------------------------------------------------------------------------------------------------------------------------------------------------------------------------------------------------------------------------------------------|
| New door &<br>window inserted<br>Glazed balustrade<br>to terrace<br>New two storey<br>extension | <u>LEVEL: +2</u><br>EL. 16.45<br><u>LEVEL: +1</u><br>EL. 13.70 | <ul> <li>NOTE:</li> <li>DRAWINGS ARE DESIGN INTENT FOR THE PURPOSE OF PLANNING APPROVAL.</li> <li>ALL DRAWINGS ARE SUBJECT TO FURTHER DESIGN DEVELOPMENT AND COORDINATION WITH ENGINEERS INFORMATION.</li> <li>ALL FURNITURE AND INTERIOR LAYOUTS ARE INDICATIVE AND SUBJECT TO DETAILED DESIGN.</li> <li>EXISTING HERITAGE BRICK AND STONE FAÇADES TO BE CLEANED AND RESTORED</li> <li>INTERNAL VOLUMES TO BE STRIPPED OUT, REMOVING 20TH C. WORK AND RESTORING ORIGINAL FABRIC</li> </ul> |
|                                                                                                 | LEVEL: +0<br>EL. 11.15                                         | <ul> <li>INDUSTRIAL HERITAGE DETAILS - TILES, BRICKS, ELECTRICAL<br/>SWITCHES, LIFTING CRANES, ETC TO BE CLEANED AND RETAINED</li> <li>ALL EXISTING ORIGINAL WINDOWS TO BE RETAINED AND<br/>RESTORED, WITH NEW HIGH-PERFORMANCE SECONDARY GLAZING<br/>INSERTED BEHIND</li> <li>ALL EXISTING WINDOWS WHICH ARE NOT ORIGINAL TO THE<br/>BUILDING TO BE REPLACED WITH HIGH PERFORMANCE WINDOWS<br/>TO MATCH EXISTING DESIGN</li> </ul>                                                         |
|                                                                                                 | LEVEL: B1<br>EL. 8.00                                          | IN PROGRESS<br>Proposed internal                                                                                                                                                                                                                                                                                                                                                                                                                                                            |
|                                                                                                 |                                                                | levels<br>Changes to existing<br>facade                                                                                                                                                                                                                                                                                                                                                                                                                                                     |
| ROOF:<br>EL. 28.00                                                                              |                                                                | Opaque panel to secondary glazing                                                                                                                                                                                                                                                                                                                                                                                                                                                           |
| LEVEL: +4<br>EL. 22.575<br>— Etched glazing to prevent<br>overlooking<br>LEVEL: +3<br>EL. 20.00 |                                                                | Opaque glazing                                                                                                                                                                                                                                                                                                                                                                                                                                                                              |
| LEVEL: +2<br>EL. 16.80<br>EL.                                                                   |                                                                | client<br>WATERFALL<br>PLANNING LTD<br>project<br>HAMPTON WATERWORKS                                                                                                                                                                                                                                                                                                                                                                                                                        |
| <u>LEVEL: +1</u><br>13.77<br><u>LEVEL: +0</u><br>EL. 10.95                                      |                                                                | drawing title<br>PROPOSED ELEVATIONS -<br>KARSLAKE SHEET 01<br>sheet size scale<br>A1 1:100 @ A1                                                                                                                                                                                                                                                                                                                                                                                            |
| 5                                                                                               | 10<br>Scale 1:100                                              | status<br>PLANNING<br>drawing no.<br>1685-A-P201<br>LOM architecture and design<br>The Glass Harris E Galata Structure Log day 51 GW LW                                                                                                                                                                                                                                                                                                                                                     |
|                                                                                                 |                                                                | The Glass House 5 Sclater Street London E1 6JY UK                                                                                                                                                                                                                                                                                                                                                                                                                                           |