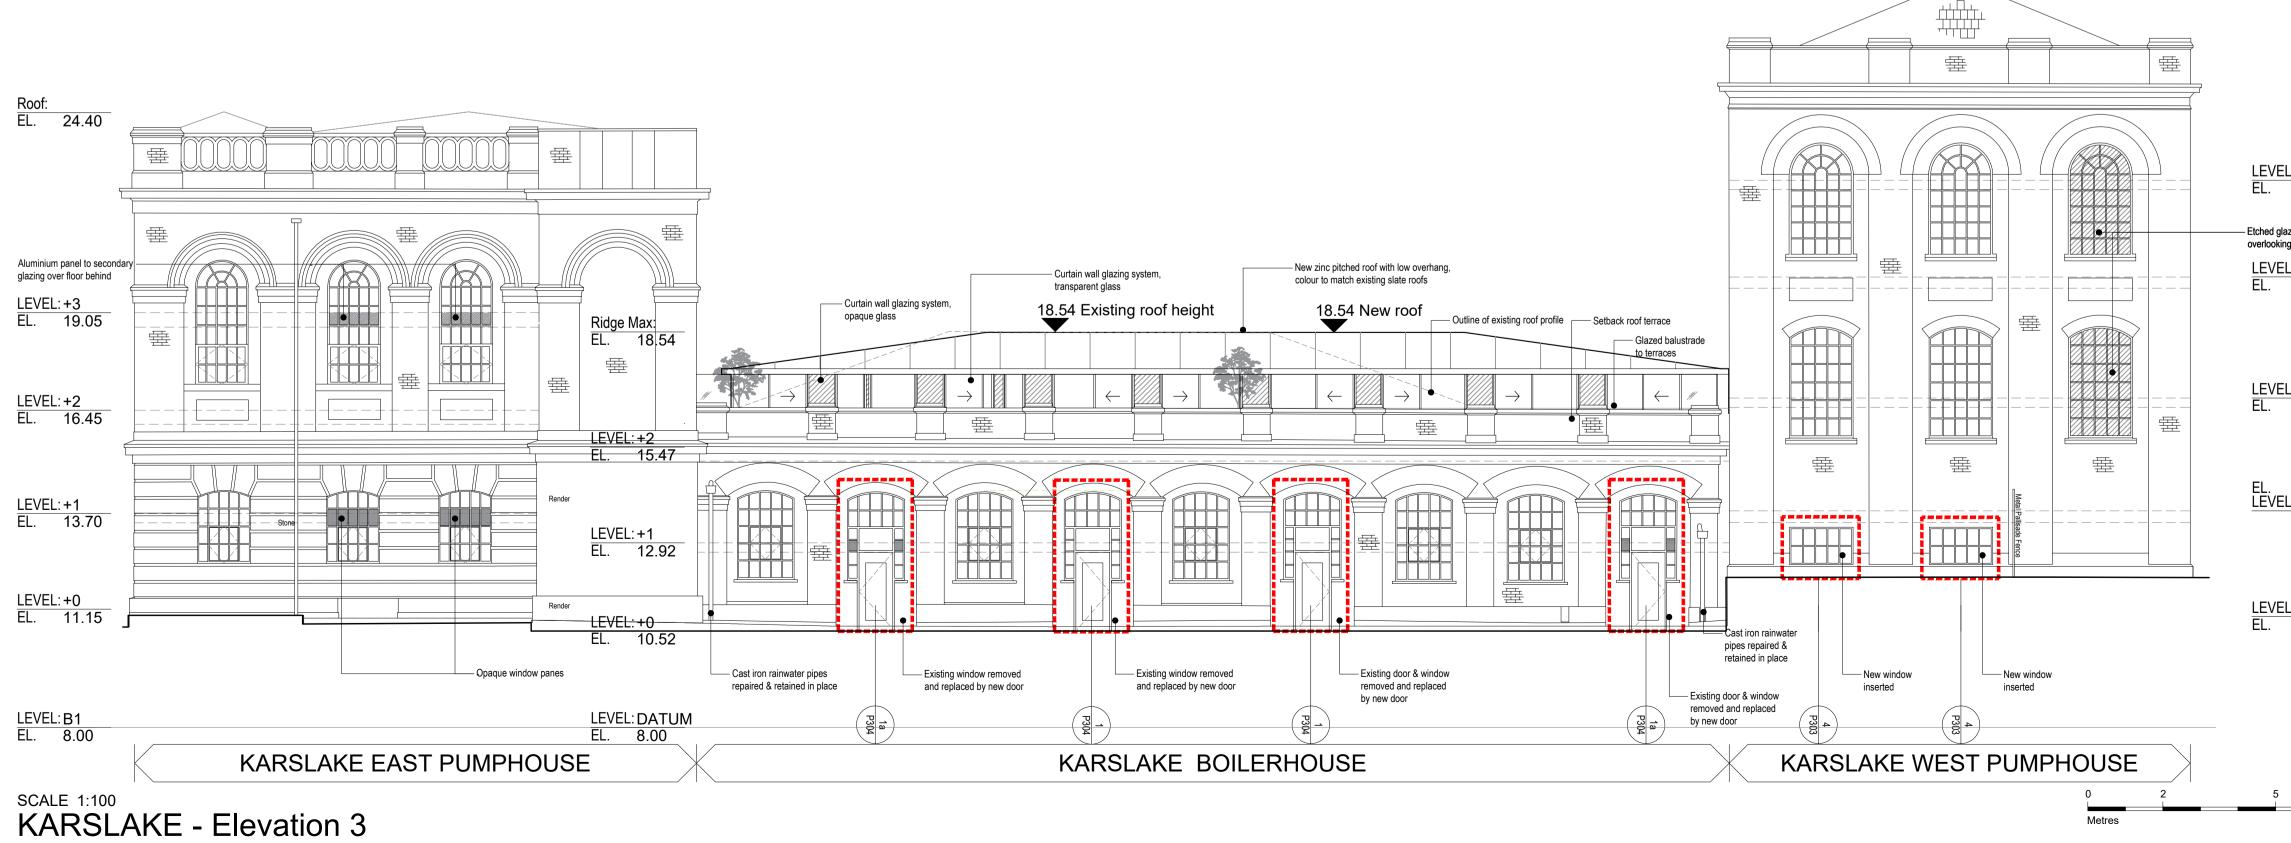

|                                                                                                 | LEVEL: +3<br>EL. 19.05                                         |                                                                                                                                                                                                                                                                                                                                                                                                                                                                                             |
|-------------------------------------------------------------------------------------------------|----------------------------------------------------------------|---------------------------------------------------------------------------------------------------------------------------------------------------------------------------------------------------------------------------------------------------------------------------------------------------------------------------------------------------------------------------------------------------------------------------------------------------------------------------------------------|
| New door &<br>window inserted<br>Glazed balustrade<br>to terrace<br>New two storey<br>extension | <u>LEVEL: +2</u><br>EL. 16.45<br><u>LEVEL: +1</u><br>EL. 13.70 | <ul> <li>NOTE:</li> <li>DRAWINGS ARE DESIGN INTENT FOR THE PURPOSE OF PLANNING APPROVAL.</li> <li>ALL DRAWINGS ARE SUBJECT TO FURTHER DESIGN DEVELOPMENT AND COORDINATION WITH ENGINEERS INFORMATION.</li> <li>ALL FURNITURE AND INTERIOR LAYOUTS ARE INDICATIVE AND SUBJECT TO DETAILED DESIGN.</li> <li>EXISTING HERITAGE BRICK AND STONE FAÇADES TO BE CLEANED AND RESTORED</li> <li>INTERNAL VOLUMES TO BE STRIPPED OUT, REMOVING 20TH C. WORK AND RESTORING ORIGINAL FABRIC</li> </ul> |
|                                                                                                 | LEVEL: +0<br>EL. 11.15                                         | <ul> <li>INDUSTRIAL HERITAGE DETAILS - TILES, BRICKS, ELECTRICAL<br/>SWITCHES, LIFTING CRANES, ETC TO BE CLEANED AND RETAINED</li> <li>ALL EXISTING ORIGINAL WINDOWS TO BE RETAINED AND<br/>RESTORED, WITH NEW HIGH-PERFORMANCE SECONDARY GLAZING<br/>INSERTED BEHIND</li> <li>ALL EXISTING WINDOWS WHICH ARE NOT ORIGINAL TO THE<br/>BUILDING TO BE REPLACED WITH HIGH PERFORMANCE WINDOWS<br/>TO MATCH EXISTING DESIGN</li> </ul>                                                         |
|                                                                                                 | LEVEL: B1<br>EL. 8.00                                          | IN PROGRESS<br>Proposed internal                                                                                                                                                                                                                                                                                                                                                                                                                                                            |
|                                                                                                 |                                                                | levels<br>Changes to existing<br>facade                                                                                                                                                                                                                                                                                                                                                                                                                                                     |
| ROOF:<br>EL. 28.00                                                                              |                                                                | Opaque panel to secondary glazing                                                                                                                                                                                                                                                                                                                                                                                                                                                           |
| LEVEL: +4<br>EL. 22.575<br>— Etched glazing to prevent<br>overlooking<br>LEVEL: +3<br>EL. 20.00 |                                                                | Opaque glazing                                                                                                                                                                                                                                                                                                                                                                                                                                                                              |
| LEVEL: +2<br>EL. 16.80<br>EL.                                                                   |                                                                | client<br>WATERFALL<br>PLANNING LTD<br>project<br>HAMPTON WATERWORKS                                                                                                                                                                                                                                                                                                                                                                                                                        |
| <u>LEVEL: +1</u><br>13.77<br><u>LEVEL: +0</u><br>EL. 10.95                                      |                                                                | drawing title<br>PROPOSED ELEVATIONS -<br>KARSLAKE SHEET 01<br>sheet size scale<br>A1 1:100 @ A1                                                                                                                                                                                                                                                                                                                                                                                            |
| 5                                                                                               | 10<br>Scale 1:100                                              | status<br>PLANNING<br>drawing no.<br>1685-A-P201<br>LOM architecture and design<br>The Glass Harris E Galata Structure Log day 51 GW LW                                                                                                                                                                                                                                                                                                                                                     |
|                                                                                                 |                                                                | The Glass House 5 Sclater Street London E1 6JY UK                                                                                                                                                                                                                                                                                                                                                                                                                                           |