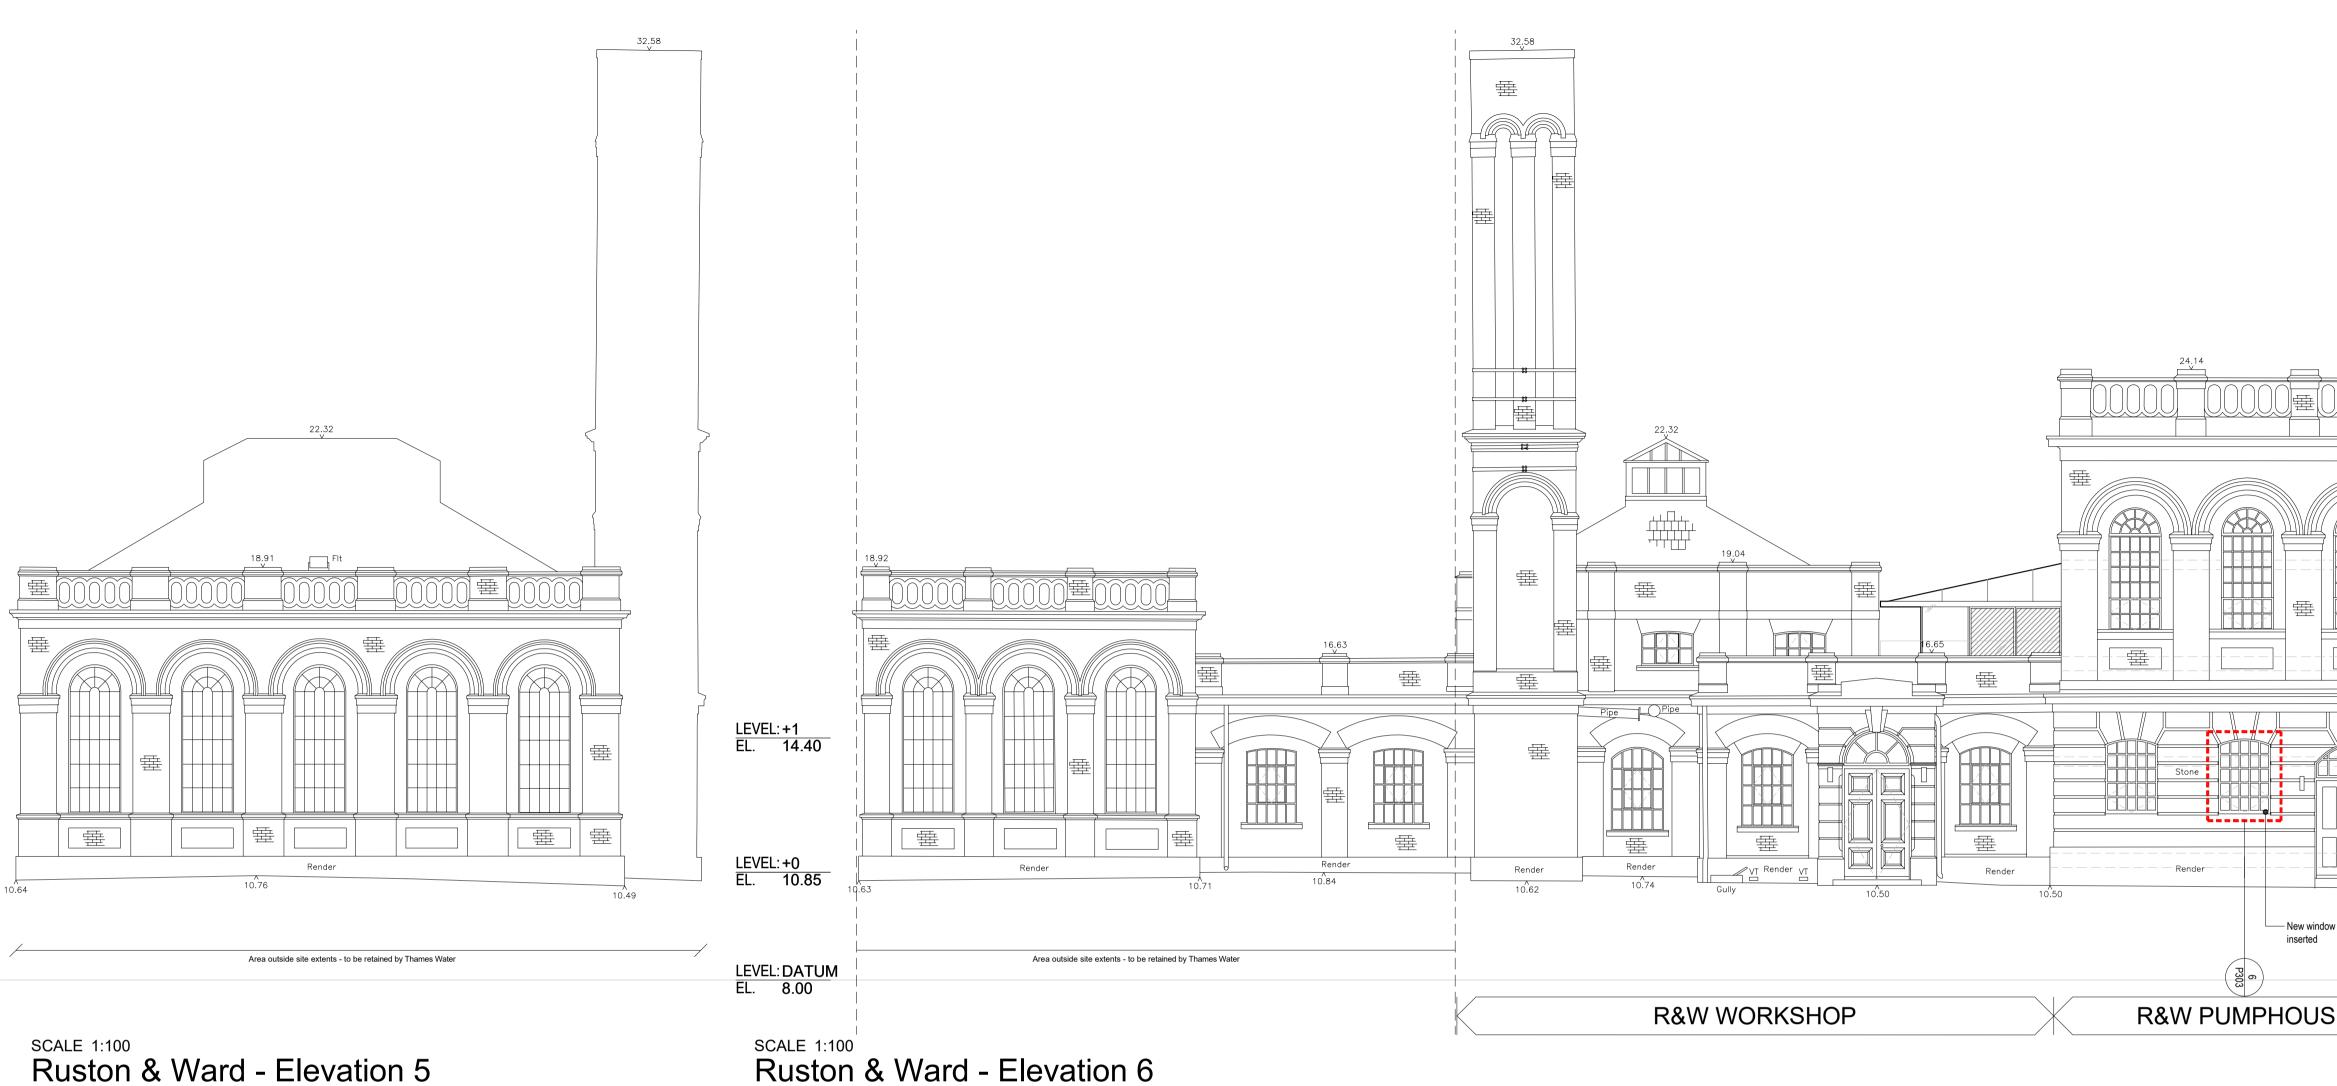

SCALE 1:100 Ruston & Ward - Elevation 7



## USE OF DRAWINGS

DO NOT SCALE FROM THIS DRAWING. USE WRITTEN DIMENSIONS AND CHECK ON SITE. THIS DRAWING IS BASED ON SITE INFORMATION SUPPLIED BY THIRD PARTIES AND ACCURACY OF EXISTING FEATURES IS NOT GUARANTEED. ANY ERROR, OMISSION OR DISCREPANCY NOTED ON OR BETWEEN DRAWINGS AND OTHER DOCUMENTS MUST BE REPORTED IN WRITING IMMEDIATELY. ALL MECHANICAL, ELECTRICAL AND STRUCTURAL LAYOUTS / COMPONENTS ARE INDICATIVE AND MUST BE DESIGNED AND CHECKED BY SPECIALISTS. DO NOT START WORK ON SITE BEFORE CONFIRMING THAT ALL NECESSARY STATUTORY AND OTHER CONSENTS HAVE BEEN OBTAINED. THIS DRAWING IS COPYRIGHT AND MUST NOT BE DISTRIBUTED WITHOUT

PERMISSION. ELECTRONIC CAD FILES MUST NOT BE ALTERED OR COPIED.

| REVISIONS |            |