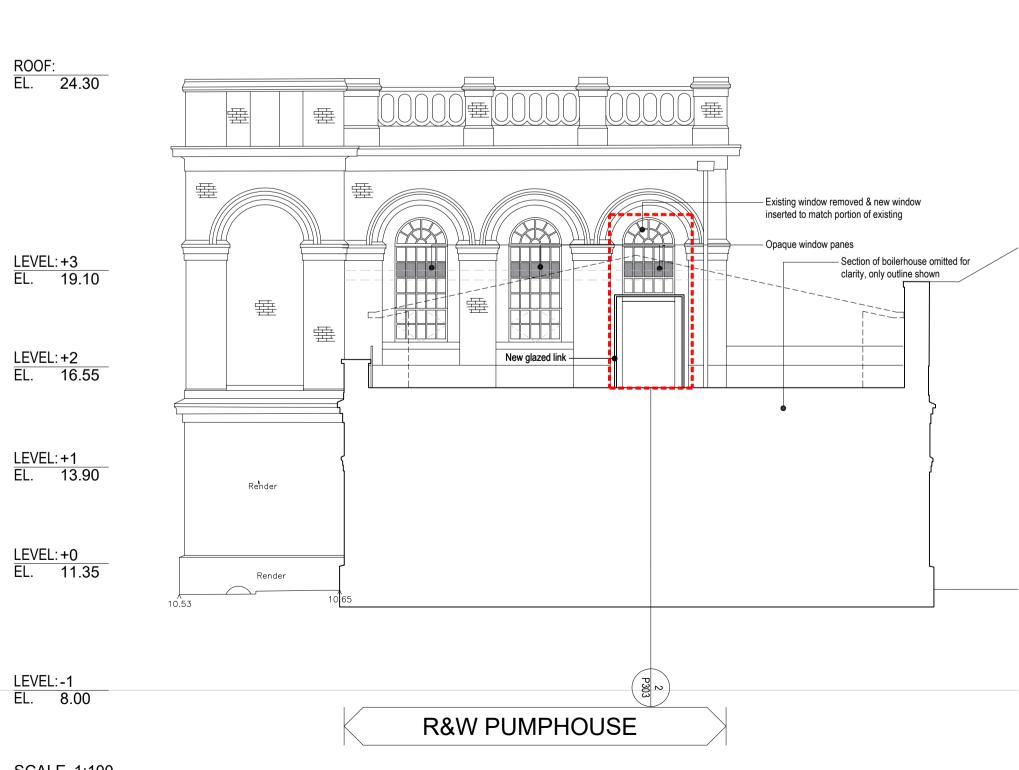

SCALE 1:100 Ruston & Ward - Elevation 7



## USE OF DRAWINGS

DO NOT SCALE FROM THIS DRAWING. USE WRITTEN DIMENSIONS AND CHECK ON SITE. THIS DRAWING IS BASED ON SITE INFORMATION SUPPLIED BY THIRD PARTIES AND ACCURACY OF EXISTING FEATURES IS NOT GUARANTEED. ANY ERROR, OMISSION OR DISCREPANCY NOTED ON OR BETWEEN DRAWINGS AND OTHER DOCUMENTS MUST BE REPORTED IN WRITING IMMEDIATELY. ALL MECHANICAL, ELECTRICAL AND STRUCTURAL LAYOUTS / COMPONENTS ARE INDICATIVE AND MUST BE DESIGNED AND CHECKED BY SPECIALISTS. DO NOT START WORK ON SITE BEFORE CONFIRMING THAT ALL NECESSARY STATUTORY AND OTHER CONSENTS HAVE BEEN OBTAINED. THIS DRAWING IS COPYRIGHT AND MUST NOT BE DISTRIBUTED WITHOUT

PERMISSION. ELECTRONIC CAD FILES MUST NOT BE ALTERED OR COPIED.

| REVISIONS |            |