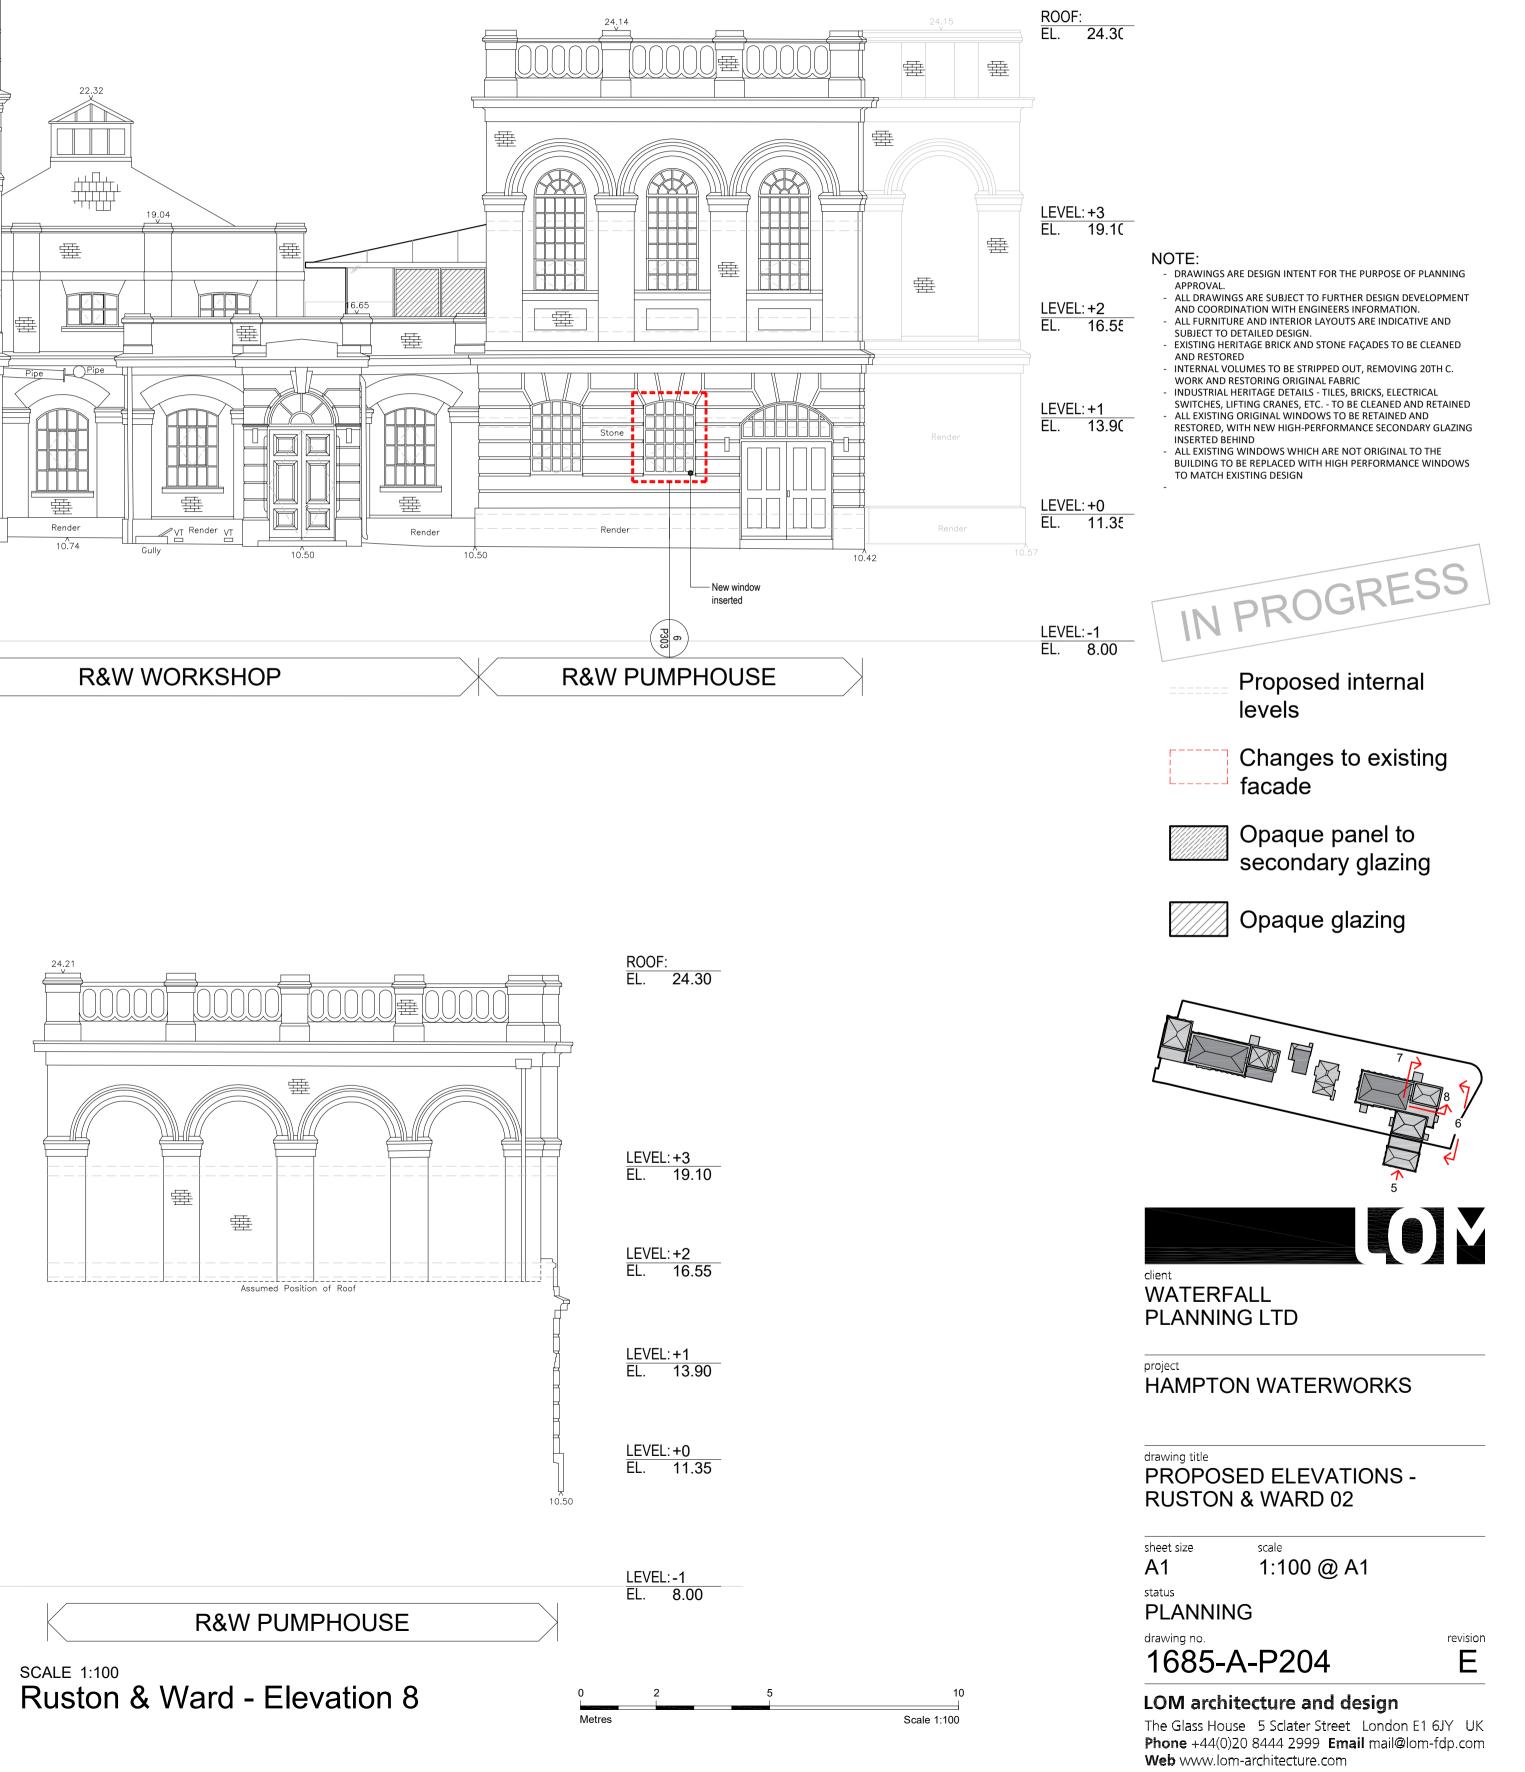

SCALE 1:100 Ruston & Ward - Elevation 7



## USE OF DRAWINGS

DO NOT SCALE FROM THIS DRAWING. USE WRITTEN DIMENSIONS AND CHECK ON SITE. THIS DRAWING IS BASED ON SITE INFORMATION SUPPLIED BY THIRD PARTIES AND ACCURACY OF EXISTING FEATURES IS NOT GUARANTEED. ANY ERROR, OMISSION OR DISCREPANCY NOTED ON OR BETWEEN DRAWINGS AND OTHER DOCUMENTS MUST BE REPORTED IN WRITING IMMEDIATELY. ALL MECHANICAL, ELECTRICAL AND STRUCTURAL LAYOUTS / COMPONENTS ARE INDICATIVE AND MUST BE DESIGNED AND CHECKED BY SPECIALISTS. DO NOT START WORK ON SITE BEFORE CONFIRMING THAT ALL NECESSARY STATUTORY AND OTHER CONSENTS HAVE BEEN OBTAINED. THIS DRAWING IS COPYRIGHT AND MUST NOT BE DISTRIBUTED WITHOUT

PERMISSION. ELECTRONIC CAD FILES MUST NOT BE ALTERED OR COPIED.

| REVISIONS |            |                              | DRAWN CHECKED |     |
|----------