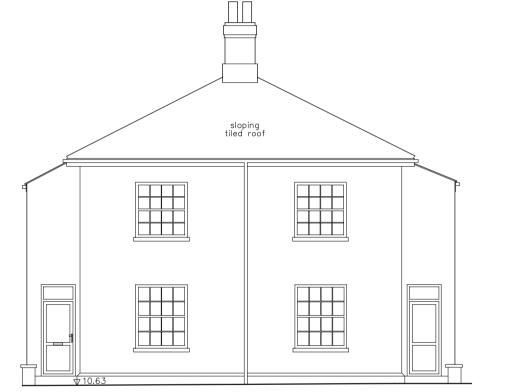

brick

brick

8.00m datum

scale 1:100 Cottages - Elevation 1

SCALE 1:100 Cottages - Elevation 2

LEVEL:+1 EL. 13.77

scale 1:100 Cottages - Elevation 3