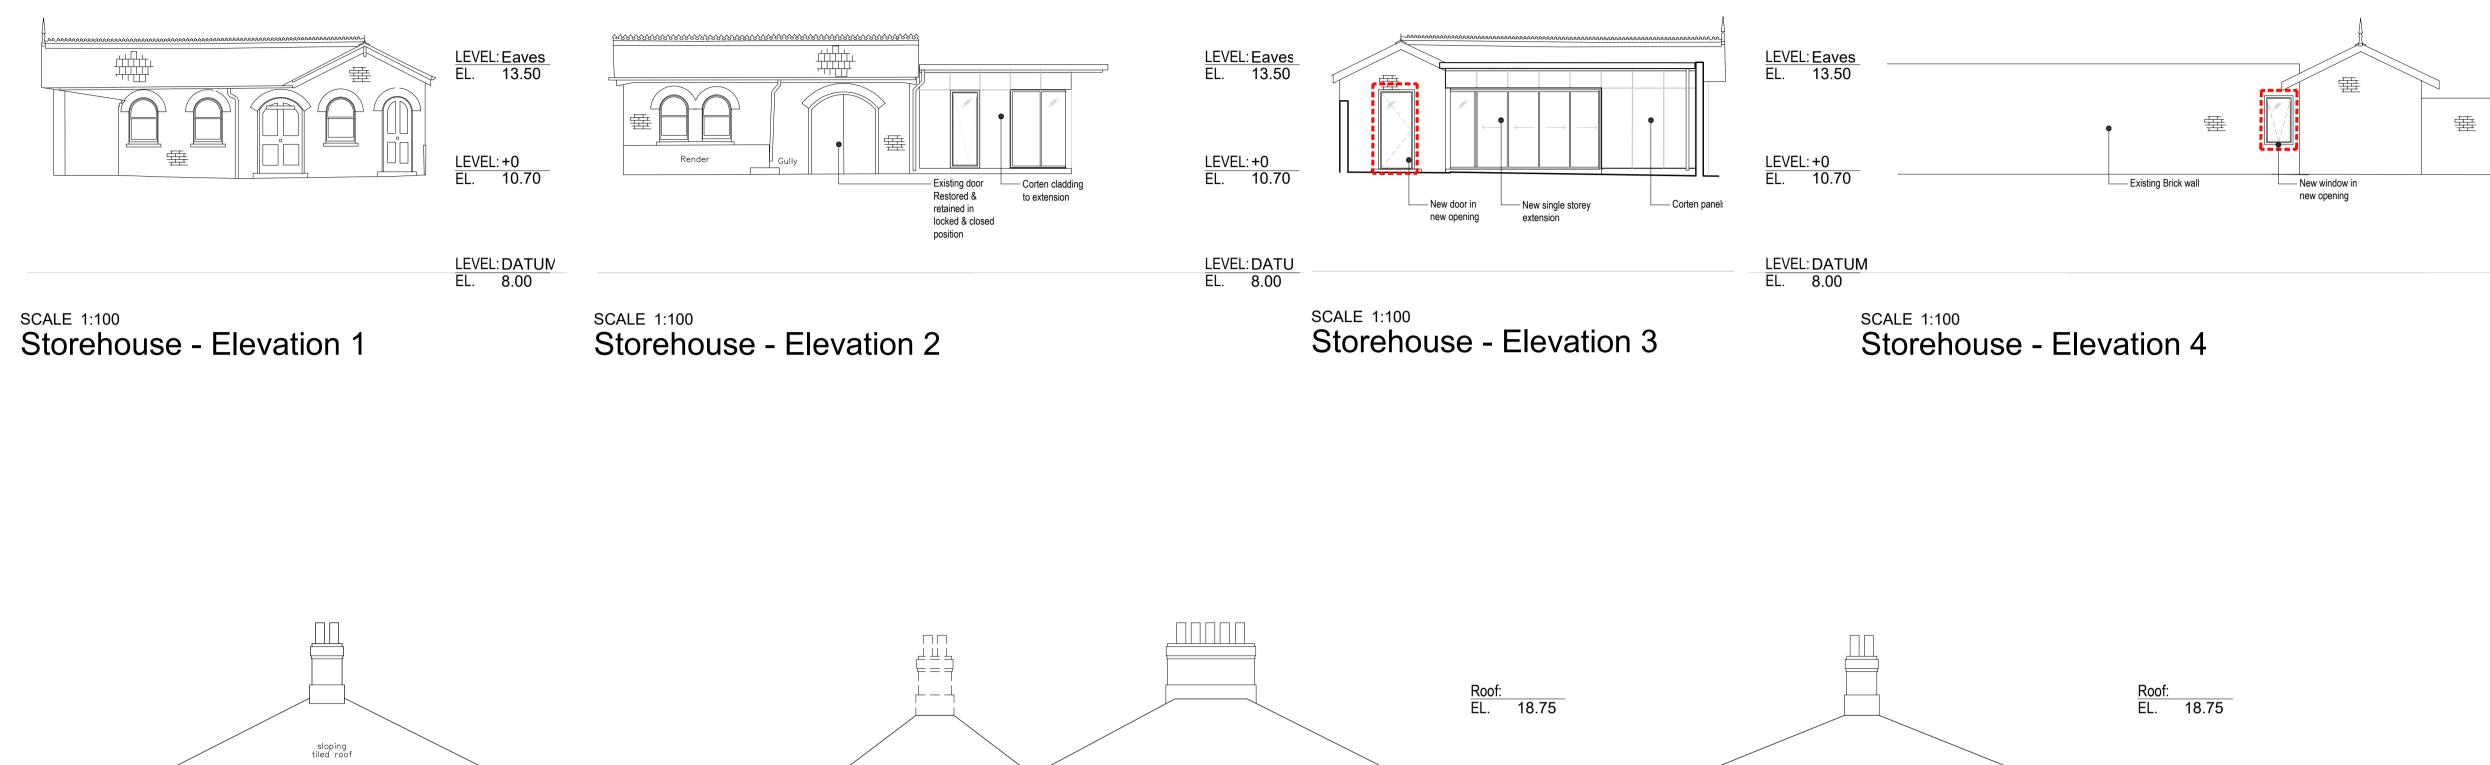

brick

brick

8.00m datum

scale 1:100 Cottages - Elevation 1

SCALE 1:100 Cottages - Elevation 2

LEVEL:+1 EL. 13.77

scale 1:100 Cottages - Elevation 3

| ation 4                       | <ul> <li>NOTE:</li> <li>DRAWINGS ARE DESIGN INTENT FOR THE PURPOSE OF PLANNING APPROVAL.</li> <li>ALL DRAWINGS ARE SUBJECT TO FURTHER DESIGN DEVELOPMENT AND COORDINATION WITH ENGINEERS INFORMATION.</li> <li>ALL FURNITURE AND INTERIOR LAYOUTS ARE INDICATIVE AND SUBJECT TO DETAILED DESIGN.</li> <li>EXISTING HERITAGE BRICK AND STONE FAÇADES TO BE CLEANED AND RESTORED</li> <li>INTERNAL VOLUMES TO BE STRIPPED OUT, REMOVING 20TH C. WORK AND RESTORING ORIGINAL FABRIC</li> </ul> |
|-------------------------------|---------------------------------------------------------------------------------------------------------------------------------------------------------------------------------------------------------------------------------------------------------------------------------------------------------------------------------------------------------------------------------------------------------------------------------------------------------------------------------------------|
|                               | <ul> <li>INDUSTRIAL HERITAGE DETAILS - TILES, BRICKS, ELECTRICAL<br/>SWITCHES, LIFTING CRANES, ETC TO BE CLEANED AND RETAINED</li> <li>ALL EXISTING ORIGINAL WINDOWS TO BE RETAINED AND<br/>RESTORED, WITH NEW HIGH-PERFORMANCE SECONDARY GLAZING<br/>INSERTED BEHIND</li> <li>ALL EXISTING WINDOWS WHICH ARE NOT ORIGINAL TO THE<br/>BUILDING TO BE REPLACED WITH HIGH PERFORMANCE WINDOWS<br/>TO MATCH EXISTING DESIGN</li> </ul>                                                         |
| <u>Roof:</u><br>EL. 18.75     | IN PROGRESS                                                                                                                                                                                                                                                                                                                                                                                                                                                                                 |
| <u>LEVEL: +1</u><br>EL. 13.77 | Changes to existing facade                                                                                                                                                                                                                                                                                                                                                                                                                                                                  |
| LEVEL: +0<br>EL. 10.84        | Opaque glazing                                                                                                                                                                                                                                                                                                                                                                                                                                                                              |
| LEVEL: DATUM<br>EL. 8.00      |                                                                                                                                                                                                                                                                                                                                                                                                                                                                                             |
|                               | client<br>WATERFALL<br>PLANNING LTD                                                                                                                                                                                                                                                                                                                                                                                                                                                         |
|                               | project<br>HAMPTON WATERWORKS                                                                                                                                                                                                                                                                                                                                                                                                                                                               |
|                               | drawing title<br>PROPOSED<br>ELEVATIONS -<br>COTTAGES & STOREHOUSE<br>sheet size scale<br>A1 1:100 @ A1                                                                                                                                                                                                                                                                                                                                                                                     |
|                               | status<br>PLANNING<br>drawing no.<br>1685-A-P205                                                                                                                                                                                                                                                                                                                                                                                                                                            |
| 5 10<br>Scale 1:100           | IO8D-A-P2UD       D         LOM architecture and design       D         The Glass House       5 Sclater Street London E1 6JY UK         Phone       144(0)20 8444 2999         Email mail@lom fdn com                                                                                                                                                                                                                                                                                       |