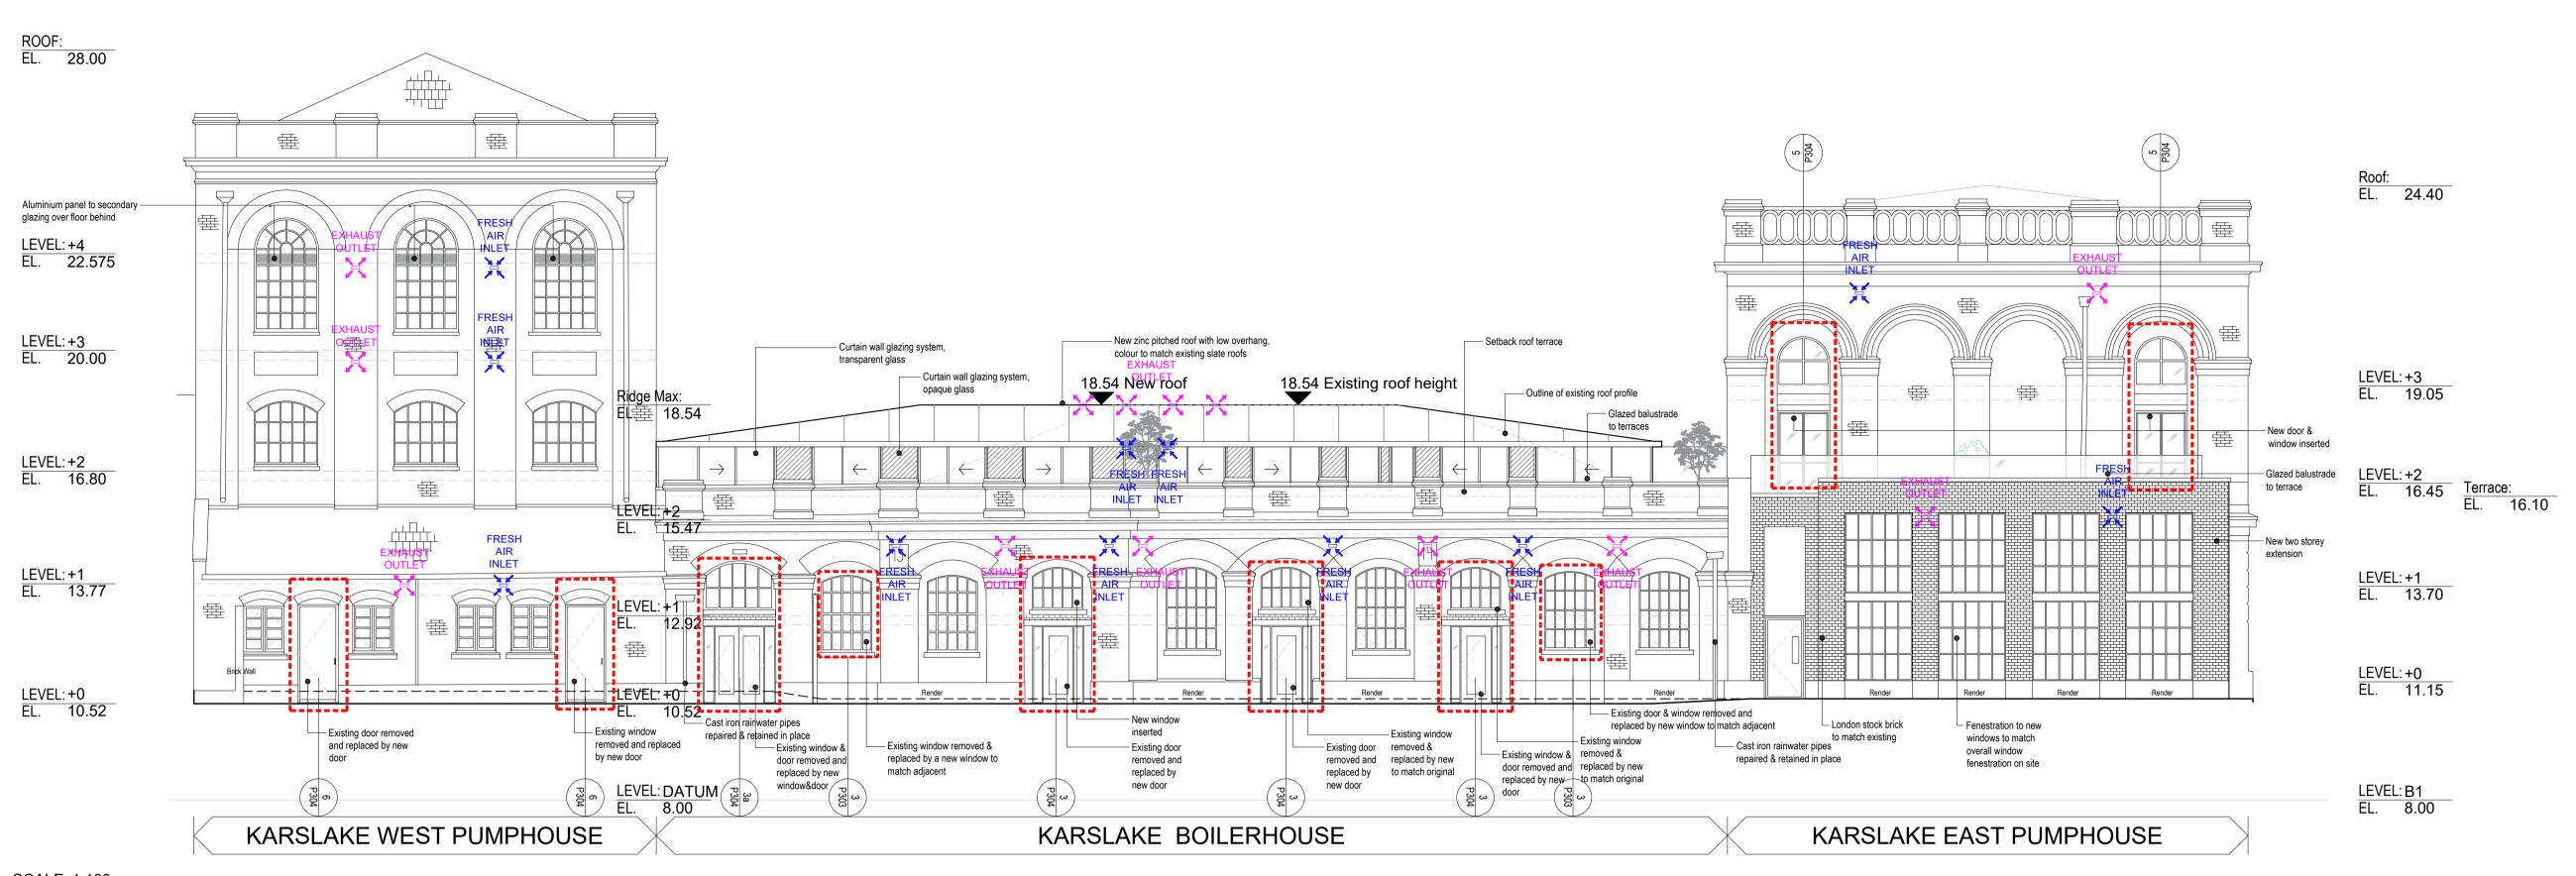

KARSLAKE - Elevation 1 SOUTH

## NOTE:

- DRAWINGS ARE DESIGN INTENT FOR THE PURPOSE OF PLANNING APPROVAL.
- ALL DRAWINGS ARE SUBJECT TO FURTHER DESIGN DEVELOPMENT AND COORDINATION WITH ENGINEERS INFORMATION.
  ALL FURNITURE AND INTERIOR LAYOUTS ARE INDICATIVE AND
- SUBJECT TO DETAILED DESIGN. EXISTING HERITAGE BRICK AND STONE FAÇADES TO BE CLEANED AND RESTORED

RESTORED, WITH NEW HIGH-PERFORMANCE SECONDARY GLAZING

INTERNAL VOLUMES TO BE STRIPPED OUT, REMOVING 20TH C.

- WORK AND RESTORING ORIGINAL FABRIC

  INDUSTRIAL HERITAGE DETAILS TILES, BRICKS, ELECTRICAL
  SWITCHES, LIFTING CRANES, ETC. TO BE CLEANED AND RETAINED
  ALL EXISTING ORIGINAL WINDOWS TO BE RETAINED AND
- INSERTED BEHIND

   ALL EXISTING WINDOWS WHICH ARE NOT ORIGINAL TO THE BUILDING TO BE REPLACED WITH HIGH PERFORMANCE WINDOWS TO MATCH EXISTING DESIGN.

## Changes to existing facade

WATERFALL PLANNING LTD

HAMPTON WATERWORKS

PROPOSED ELEVATIONS KARSLAKE SHEET 01
MECH VENT STRATEGY

sheet size scale
A1 1:100 @ A1

status PLANNING

drawing no. 1685-A-P221

LOM architecture and design