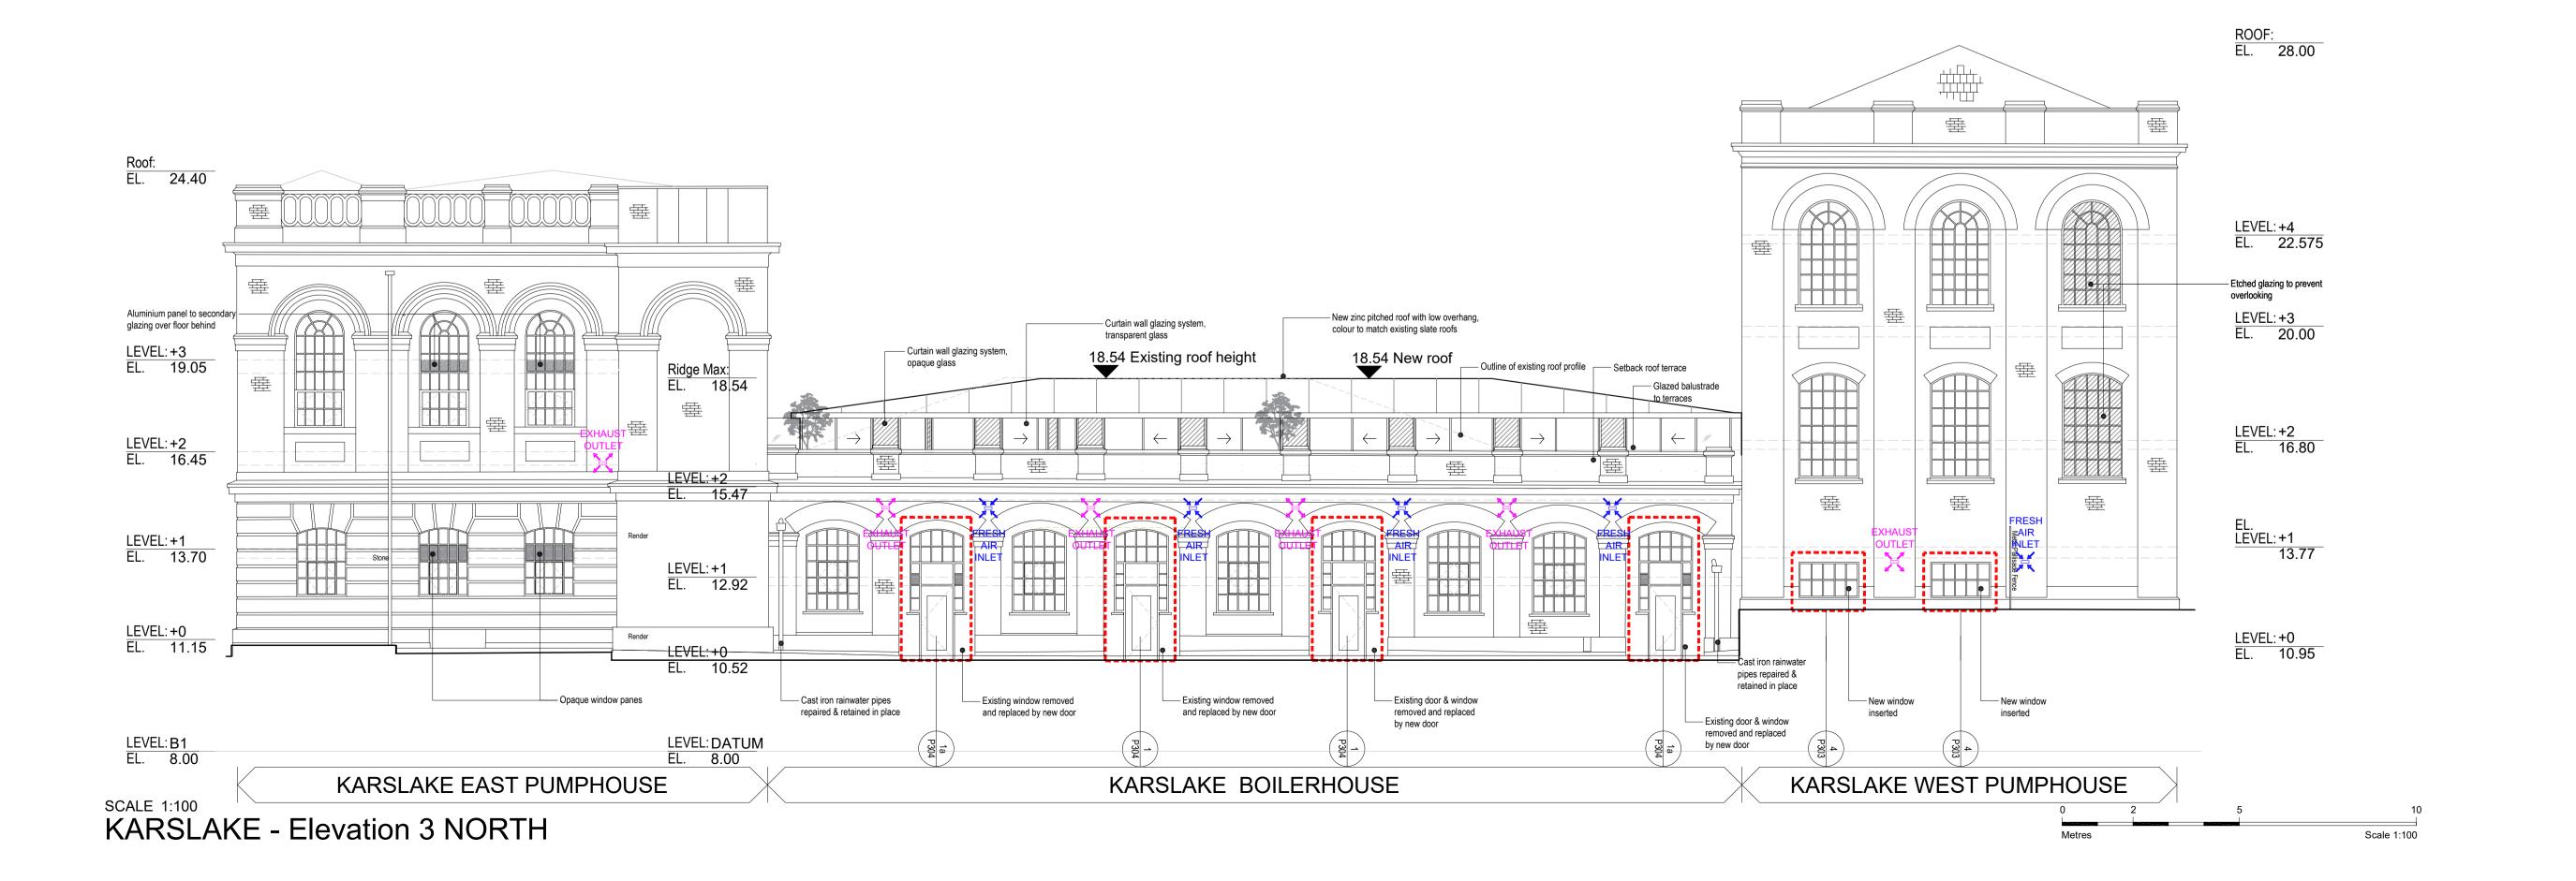

## NOTE:

- DRAWINGS ARE DESIGN INTENT FOR THE PURPOSE OF PLANNING APPROVAL.
- ALL DRAWINGS ARE SUBJECT TO FURTHER DESIGN DEVELOPMENT AND COORDINATION WITH ENGINEERS INFORMATION.
  ALL FURNITURE AND INTERIOR LAYOUTS ARE INDICATIVE AND
- SUBJECT TO DETAILED DESIGN. EXISTING HERITAGE BRICK AND STONE FAÇADES TO BE CLEANED AND RESTORED

RESTORED, WITH NEW HIGH-PERFORMANCE SECONDARY GLAZING

INTERNAL VOLUMES TO BE STRIPPED OUT, REMOVING 20TH C.

- WORK AND RESTORING ORIGINAL FABRIC

  INDUSTRIAL HERITAGE DETAILS TILES, BRICKS, ELECTRICAL
  SWITCHES, LIFTING CRANES, ETC. TO BE CLEANED AND RETAINED
  ALL EXISTING ORIGINAL WINDOWS TO BE RETAINED AND
- INSERTED BEHIND

   ALL EXISTING WINDOWS WHICH ARE NOT ORIGINAL TO THE BUILDING TO BE REPLACED WITH HIGH PERFORMANCE WINDOWS TO MATCH EXISTING DESIGN.

## Changes to existing facade

WATERFALL PLANNING LTD

HAMPTON WATERWORKS

PROPOSED ELEVATIONS KARSLAKE SHEET 01
MECH VENT STRATEGY

sheet size scale
A1 1:100 @ A1

status PLANNING

drawing no. 1685-A-P221

LOM architecture and design