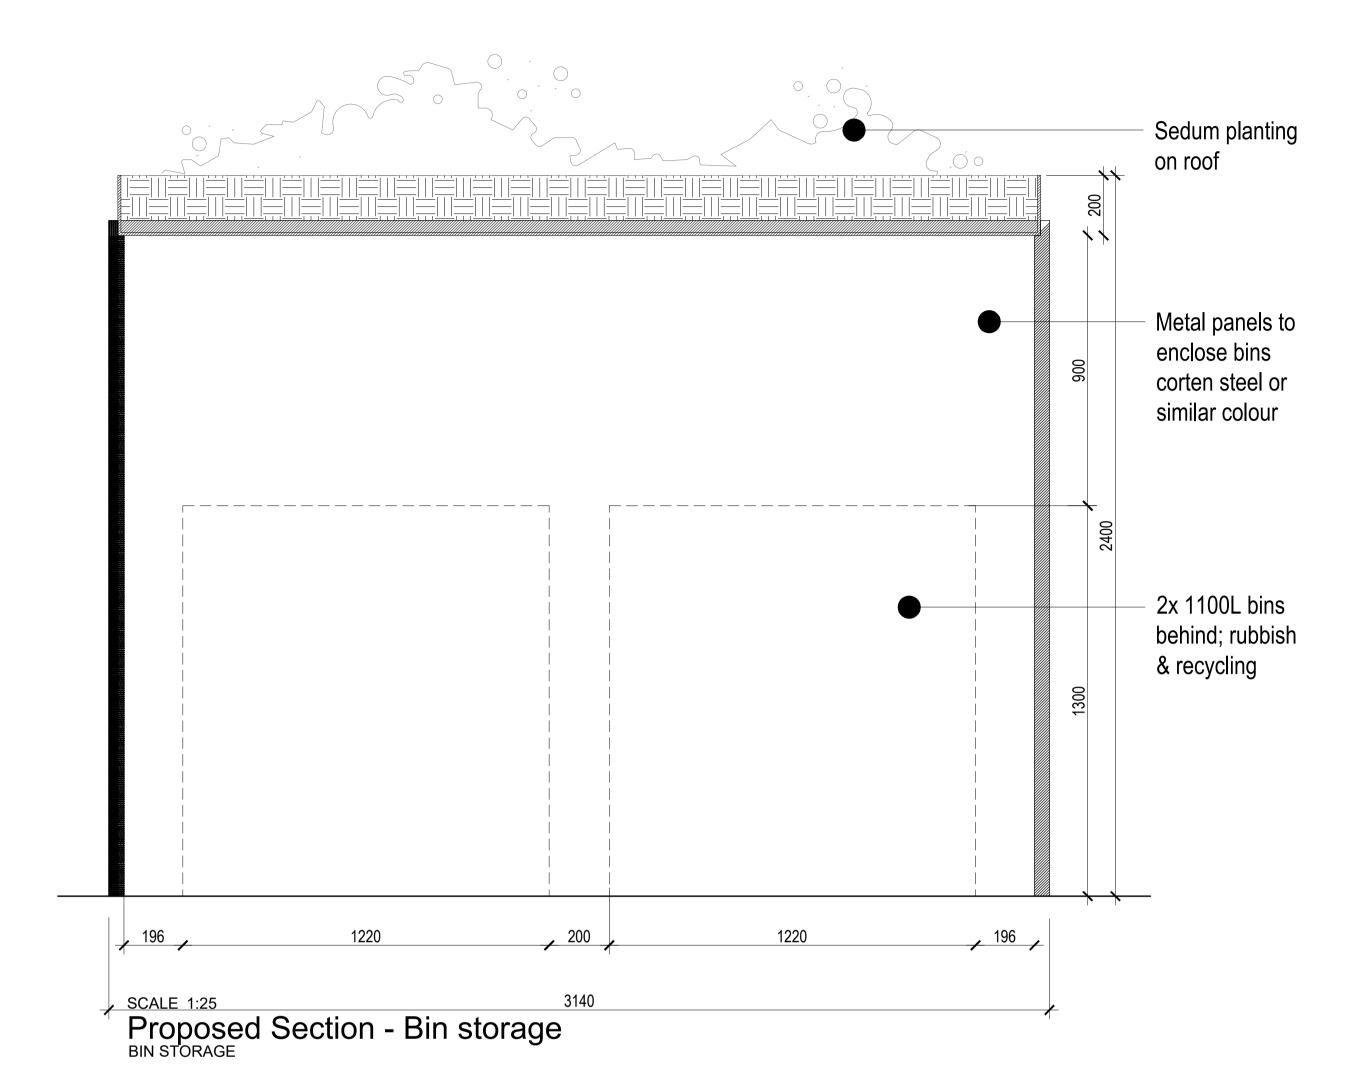

Sedum planting on roof Metal panels to enclose bins corten steel or similar colour Sliding metal doors - 2x 1100L bins behind; rubbish & recycling 1350

Metal panels to enclose bins corten steel or similar colour 1100 L 1100 L 2x 1100L bins behind; rubbish Bin & recycling Sliding metal doors