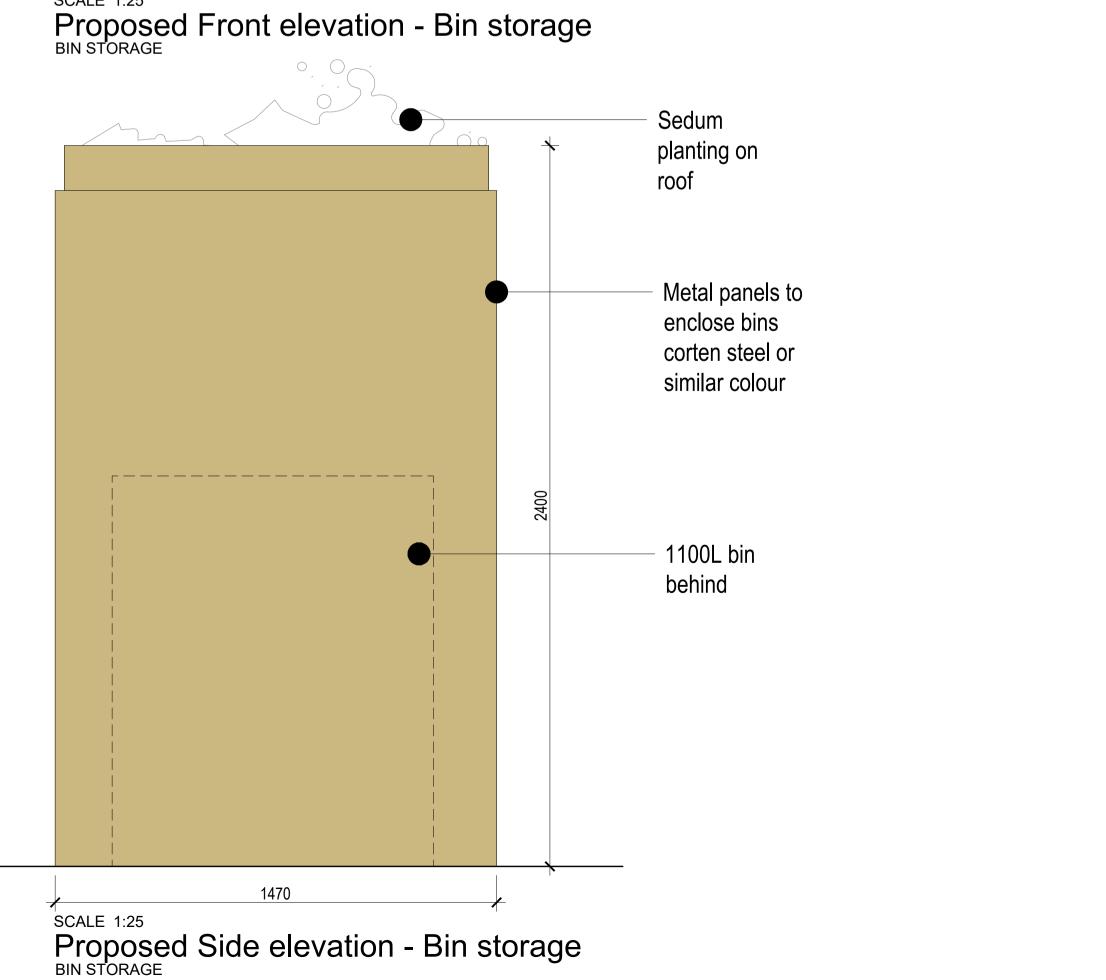

Sedum planting on roof Metal panels to enclose bins corten steel or similar colour Sliding metal doors - 2x 1100L bins behind; rubbish & recycling 1350

Metal panels to enclose bins corten steel or similar colour 1100 L 1100 L 2x 1100L bins behind; rubbish Bin & recycling Sliding metal doors